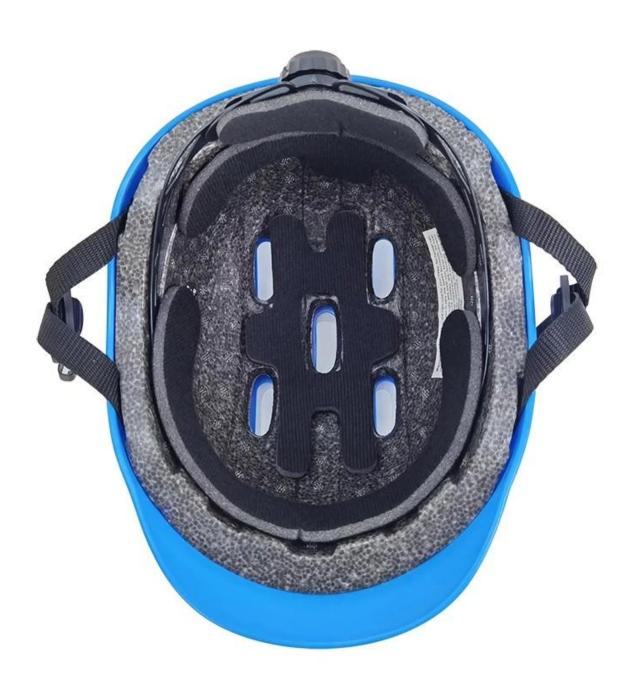

### The specification of kids bike helmet:

| Model No.               | AU-C14 kids helmets                              |
|-------------------------|--------------------------------------------------|
| Material                | In-mold EPS liner & PP shell                     |
| Certification           | CE EN1078 toddler helmets                        |
| Vents                   | 7 air vents                                      |
| Color                   | Pantone, customized                              |
| size/head circumference | S: 48-55cm                                       |
| Weight                  | 240g                                             |
| Sample Time             | 7 days                                           |
| MOQ                     | 200pcs                                           |
| Package details         | PP bag+individual color box packing+mastercarton |

## The advantages of best child bike helmet:

- 1. it's super lightest. only 210g. and skate helmet kids well-ventilated.
- 2. in-mould technology: seamless . when the helmet by the impact , the entire helmet uniform force,
- 3. Thicken PC shell .protection would be sharply increased.
- 4. High density grav EPS material. light weight. Shock resistance.provide reliable protection .
- 5. with patent adjustment headlock buckle . PA skate helmet kids webbing, washable pads.
- 6. Lining Pad equipped with hot-pressing technology.