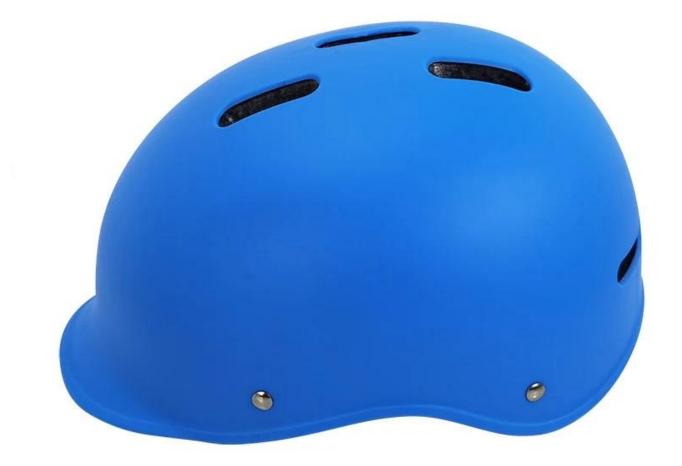

kids Bike Helmet for Ages 3-8 Years Old Adjustable Skateboard Road Bike Skating Helmet

## The advantages of best child bike helmet:

- 1. it's super lightest. only 210g. and skate helmet kids well-ventilated.
- 2. in-mould technology: seamless . when the helmet by the impact , the entire helmet uniform force,
- 3. Thicken PC shell .protection would be sharply increased.
- 4. High density grav EPS material. light weight. Shock resistance.provide reliable protection .
- 5. with patent adjustment headlock buckle . PA skate helmet kids webbing, washable pads.
- 6. Lining Pad equipped with hot-pressing technology.