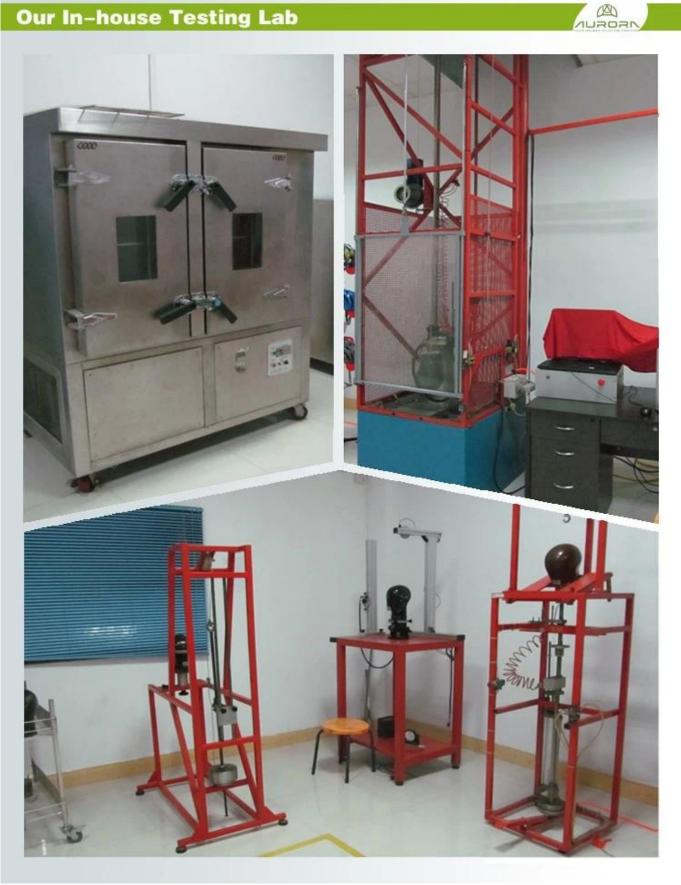

### **Our In-house Testing Lab**

Below is our certificate :we have ISO9001 ,letters patent ,CE documents ,and we have our own lab to make sure every our product can meet the testing requirements

Asian headform

A Round shaped helmet is designed for a rider's head with a dimension which is condierably fit for Asians.

Even though we have considered every necessary elements to enhance the body structure in design, but we still use the professional equipments to inspect every aspects of our product! Our advanced in-house testing lab was built according to EN1078, EN397, EN12492, CPSC, etc. testing requirements. Before our mass boys skate helmet production or send it to third-party testing organization, we check the quality ourselves & make sure they are qualified!