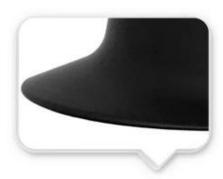

## Detail photos of the <u>fashion horse riding helmets</u>:

A long oval shaped head form is designed for a rider's head with a dimension which is considerably fit for Europeans.

## INDIVIDUAL FIT HEAD FORM

A long oval shaped head form is designed for a rider's head with a dimension which is considerably fit for Europeans.

Progressive adjusting system allows the hekmet to perfectly and user-friendly fit on the rider's head, guaranteeing the crucial advantage in terms of safety and wearer comfort with 3 function performance.