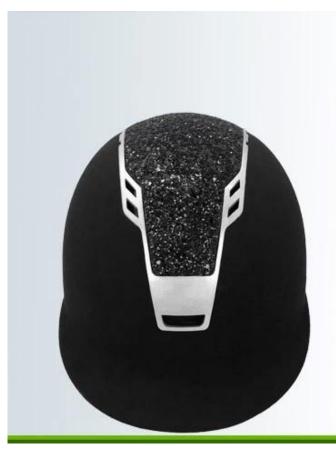

### **LUXURY BRANDING POSITION**

Central flat space for logo labeling, it will never peel off even after a long time using. This tailor-made ODM helmet is the best product to promote with own brand.

Novelty designed to provide adequate sun protection for the rider, the wide peak protects the skin against weather damage, while ensuring maximun visibility. Engineering ABS injection peak is assured from any deformation.

### UTILITY SUN PROTECTION

Novelty designed to provide adequate sun protection for the rider, the wide peak protects the skin against weather damage, while ensuring maximum visibility. Engineering ABS injection peak is assured from any deformation.