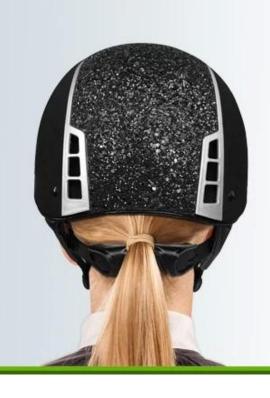

## Detail photos of the <u>fashion horse riding helmets</u>:

A long oval shaped head form is designed for a rider's head with a dimension which is considerably fit for Europeans.

## INDIVIDUAL FIT HEAD FORM

A long oval shaped head form is designed for a rider's head with a dimension which is considerably fit for Europeans.

Progressive adjusting system allows the hekmet to perfectly and user-friendly fit on the rider's head, guaranteeing the crucial advantage in terms of safety and wearer comfort with 3 function performance.