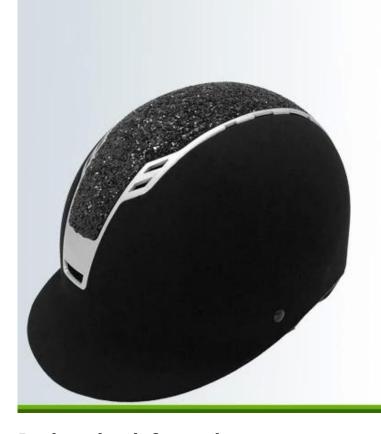

# <u>Kids/Childs/Toddlers Adjustable Horse Riding Hat</u> <u>Ventilated Helmet AU-H07</u>

### Description of the fashion horse riding helmets:

- -Elegant design: this design is very fashion for riding, people wear more cool.
- -High quality Organic ABS shell with injection moulding technology.
- -High density EPS material is imported from America,

Accessories-helmet: adjustable chin strap with quick-release buckle; adjustment of the rear of the Castle; Super comfortable pads;