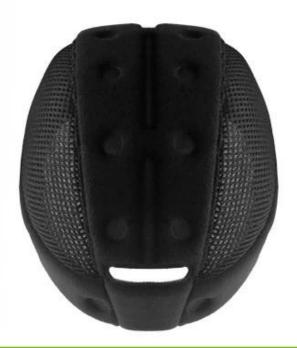

## Detail photos of the <u>fashion horse riding helmets</u>:

A long oval shaped head form is designed for a rider's head with a dimension which is considerably fit for Europeans.

## INDIVIDUAL FIT HEAD FORM

A long oval shaped head form is designed for a rider's head with a dimension which is considerably fit for Europeans.

Progressive adjusting system allows the hekmet to perfectly and user-friendly fit on the rider's head, guaranteeing the crucial advantage in terms of safety and wearer comfort with 3 function performance.

# UNRIVALLED ADJUSTMENT FOR OPTIMUM COMFORT

Progressive adjusting system allows the helmet to perfectly and user-friendly fit on the rider's head, guaranteeing the crucial advantage in terms of safety and wearer comfort with 3 functional performance.