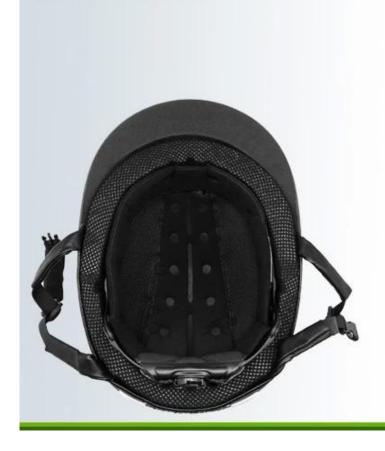

Comfortable and breathable velvet foam padding integrated with air mesh layer, ensures a better moisture wicking and sweat releasing effect. Removable and washable design lead to maximum comfort and hygiene.

# ONE PIECE ANTIBACTERIAL INNER PADDING

Comfortable and breathable velvet foam padding integrated with air mesh layer, ensures a better moisture wicking and sweat releasing effect. Removable and washable design lead to maximum comfort and hygiene.