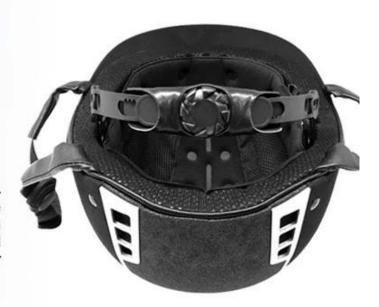

## FRIENDLY DESIGN FOR WOMEN PONYTAIL

Considerate rear space ensures your braid, rope or bun hairdos look good with a helmet, keep hair from slipping and getting in your face while you're riding and allow your hairstyle fit snugly under helmet. It still looks good when the helmet comes off.

# ONE PIECE ANTIBACTERIAL INNER PADDING

Comfortable and breathable velvet foam padding integrated with air mesh layer, ensures a better moisture wicking and sweat releasing effect. Removable and washable design lead to maximum comfort and hygiene.