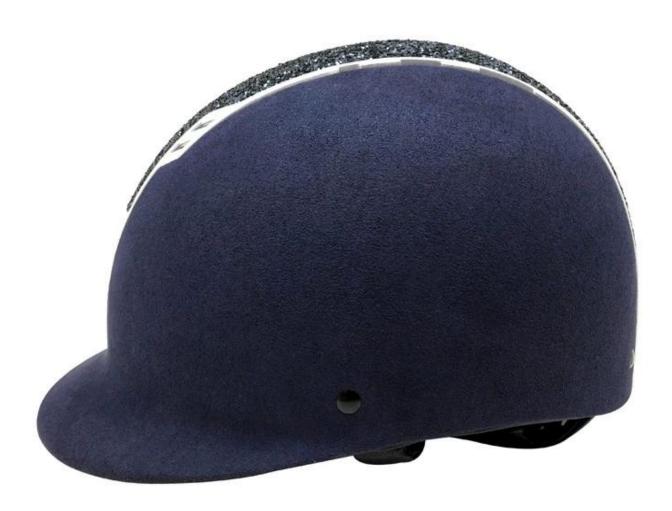

## Detail photos of the <u>fashion horse riding helmets</u>:

A long oval shaped head form is designed for a rider's head with a dimension which is considerably fit for Europeans.

## INDIVIDUAL FIT HEAD FORM

A long oval shaped head form is designed for a rider's head with a dimension which is considerably fit for Europeans.

Progressive adjusting system allows the hekmet to perfectly and user-friendly fit on the rider's head, guaranteeing the crucial advantage in terms of safety and wearer comfort with 3 function performance.