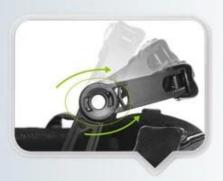

## INDIVIDUAL FIT HEAD FORM

A long oval shaped head form is designed for a rider's head with a dimension which is considerably fit for Europeans.

Progressive adjusting system allows the hekmet to perfectly and user-friendly fit on the rider's head, guaranteeing the crucial advantage in terms of safety and wearer comfort with 3 function performance.

# UNRIVALLED ADJUSTMENT FOR OPTIMUM COMFORT

Progressive adjusting system allows the helmet to perfectly and user-friendly fit on the rider's head, guaranteeing the crucial advantage in terms of safety and wearer comfort with 3 functional performance.