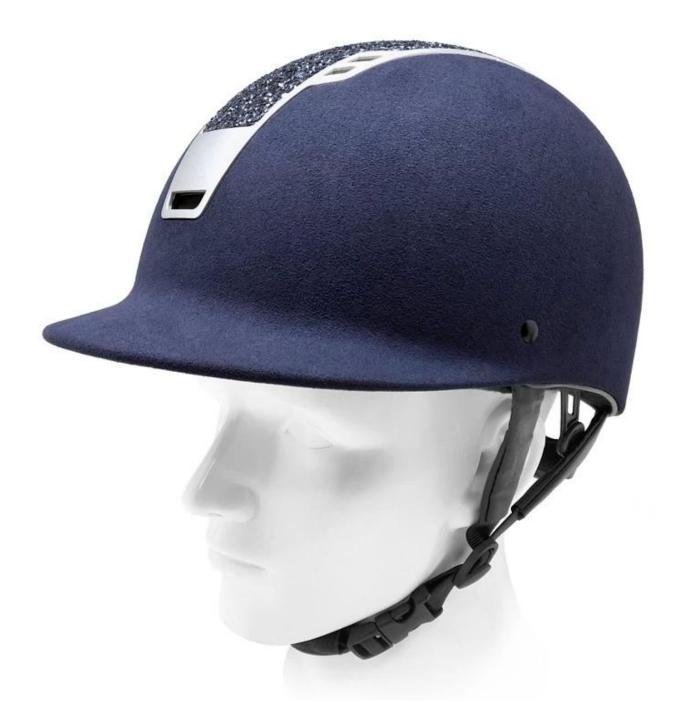

## Detail photos of the <u>fashion horse riding helmets</u>:

A long oval shaped head form is designed for a rider's head with a dimension which is considerably fit for Europeans.

## INDIVIDUAL FIT HEAD FORM

A long oval shaped head form is designed for a rider's head with a dimension which is considerably fit for Europeans.

Progressive adjusting system allows the hekmet to perfectly and user-friendly fit on the rider's head, guaranteeing the crucial advantage in terms of safety and wearer comfort with 3 function performance.