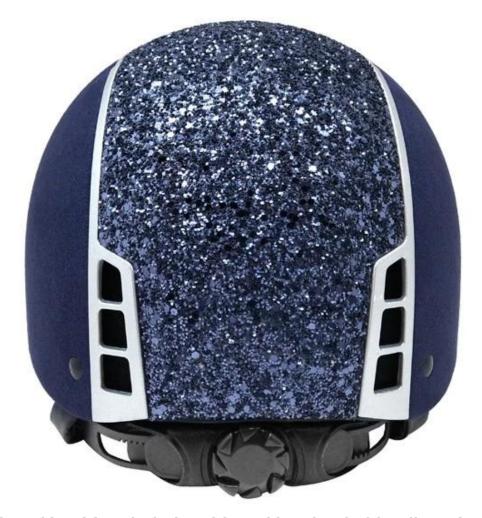

Central flat space for logo labeling, it will never peel off even after a long time using. This tailor-made ODM helmet is the best product to promote with own brand.

### **LUXURY BRANDING POSITION**

Central flat space for logo labeling, it will never peel off even after a long time using. This tailor-made ODM helmet is the best product to promote with own brand.

Novelty designed to provide adequate sun protection for the rider, the wide peak protects the skin against weather damage, while ensuring maximun visibility. Engineering ABS injection peak is assured from any deformation.

### UTILITY SUN PROTECTION

Novelty designed to provide adequate sun protection for the rider, the wide peak protects the skin against weather damage, while ensuring maximum visibility. Engineering ABS injection peak is assured from any deformation.