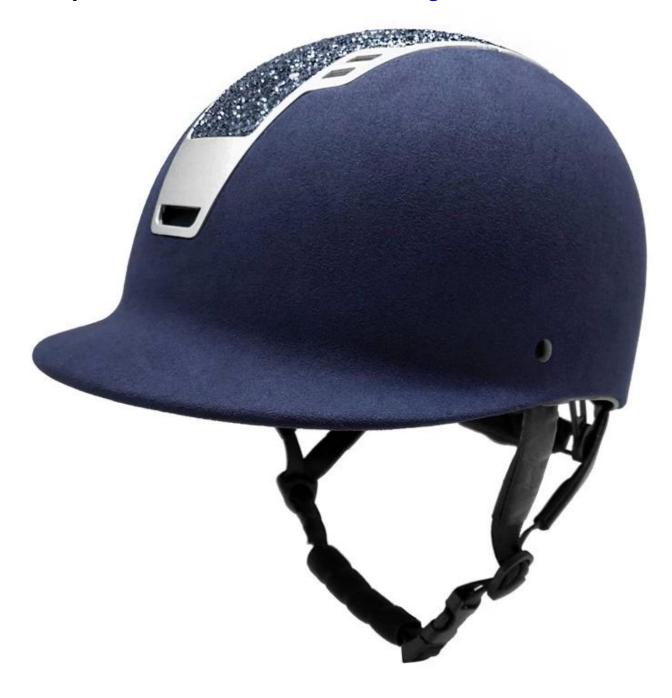

## Detail photos of the <u>fashion horse riding helmets</u>:

A long oval shaped head form is designed for a rider's head with a dimension which is considerably fit for Europeans.

## INDIVIDUAL FIT HEAD FORM

A long oval shaped head form is designed for a rider's head with a dimension which is considerably fit for Europeans.

Progressive adjusting system allows the hekmet to perfectly and user-friendly fit on the rider's head, guaranteeing the crucial advantage in terms of safety and wearer comfort with 3 function performance.