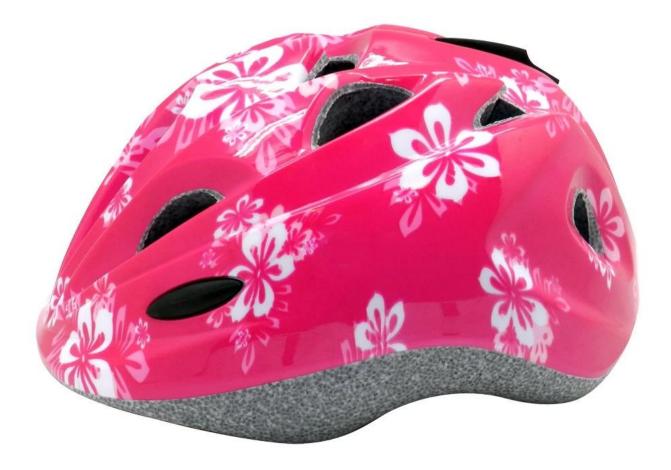

# The advantages of this helmet:

1. It's super lightest, and well-ventilated.

2. Three-dimensional duct design: This giro toddler bike helmet design is very aerodynamic drag coefficient is small, in the process of riding, people wear more cool.

3. Removable brim: Block the sun and block the rain when riding.

4. In-mould technology: seamless, when the toddler full face bike helmet by the impact, the entire helmet uniform force.

5. The high quality PC shell.

6. The black EPS material is imported from American.

7. The kids accessories: adjustable chin strap with quick-release buckle; rear lock adjustment; cool comfortable pads.

8. Certification: CE-CPSC-ASTM-AS/NZS-TUV-EN1078 certified for impact protection.