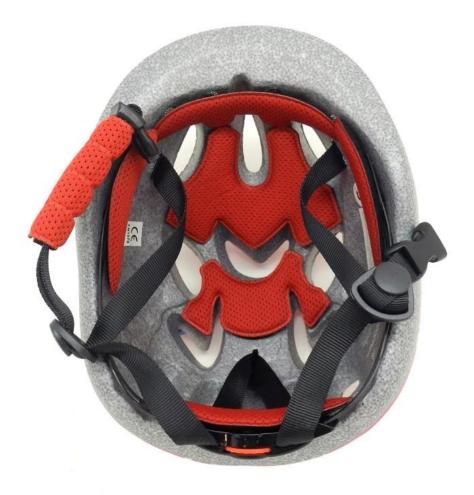

6. The black EPS material is imported from American.

7. The kids accessories: adjustable chin strap with quick-release buckle; rear lock adjustment; cool comfortable pads.

8. Certification: CE-CPSC-ASTM-AS/NZS-TUV-EN1078 certified for impact protection.

#### **Product Features**

1. Thicken PC shell, protection would be sharply increased.

2. High density gray EPS material, light giro toddler helmet weight, Shock resistance, provide reliable protection.

3. With adjustment headlock buckle, PA webbing, washable pads.

4. Lining Pad equipped protective helmets for toddlers with hot-pressing technology.