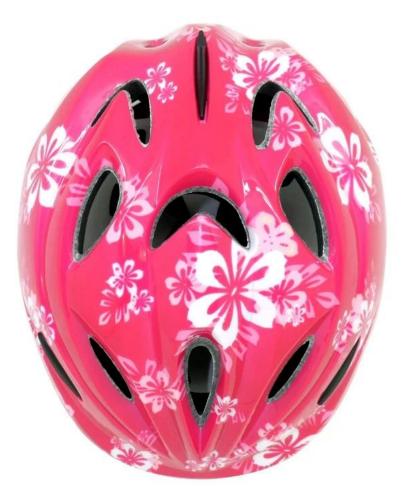

# The advantages of this helmet:

1. It's super lightest, and well-ventilated.

2. Three-dimensional duct design: This giro toddler bike helmet design is very aerodynamic drag coefficient is small, in the process of riding, people wear more cool.

3. Removable brim: Block the sun and block the rain when riding.

4. In-mould technology: seamless, when the toddler full face bike helmet by the impact, the entire helmet uniform force.

5. The high quality PC shell.

6. The black EPS material is imported from American.

7. The kids accessories: adjustable chin strap with quick-release buckle; rear lock adjustment; cool comfortable pads.

8. Certification: CE-CPSC-ASTM-AS/NZS-TUV-EN1078 certified for impact protection.