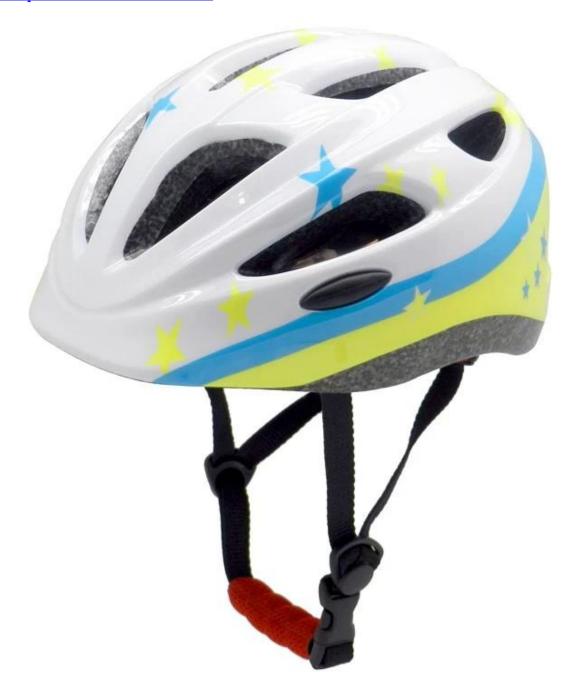

300pcs                                           |
| Package details         | PP bag+individual color box packing+mastercarton |

## The advantages of toddler helmets:

- 1. it's super lightest. only 225g. and well-ventilated.
- 2. in-mould technology: seamless , when the helmet by the impact , the scooter helmets kids entire helmet

#### uniform force.

- 3. Thicken PC shell .protection would be sharply increased.
- 4. High density toddler boys helmet gray EPS material, light weight, Shock resistance, provide reliable protection .
- 5. with patent adjustment headlock best childs bike helmet buckle, PA webbing, washable pads.
- 6. Lining Pad equipped with hot-pressing technology.
- 7. Certification: CE-EN1078 certified for impact protection.

### The detail pictures of toddler helmets:









#### European Headform:

An Oval shaped helmet is designed for a rider's head with a dimension which is considerably fit for Europeans.

#### Generic headform:

A generic headform helmet is designed for a rider's head with a dimension which is slightly longer racing helmets for kids front-to-back than its scooter helmets kids side-to-side measurement.

#### Asian headform:

A Round shaped helmet is designed for a rider's head with a dimension which is condierably fit for Asians.

# Helmet Shape 101



#### European Headform

An Oval shaped helmet is designed for a rider's head with a dimension which is considerably fit for Europeans.



#### Generic headform

A generic headform helmet is designed for a rider's head with a dimension which is slightly longer front-to-back than its si