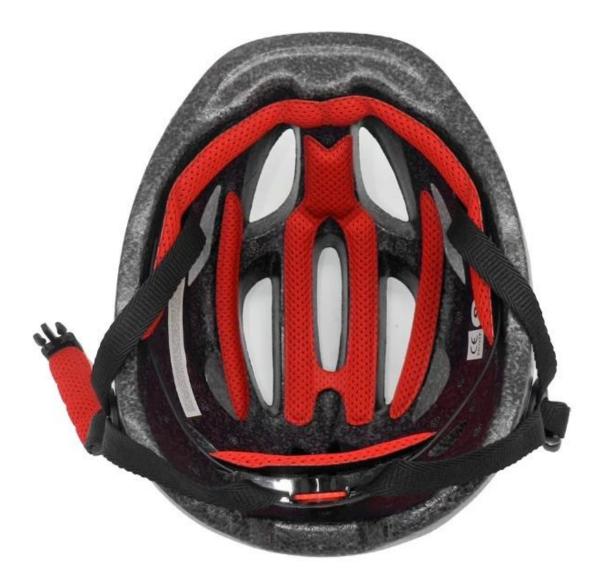

### The detail pictures of toddler helmets:

## The advantages of toddler helmets:

- 1. it's super lightest. only 225g. and well-ventilated.
- 2. in-mould technology: seamless , when the helmet by the impact , the scooter helmets kids entire helmet

#### uniform force.

- 3. Thicken PC shell .protection would be sharply increased.
- 4. High density toddler boys helmet gray EPS material, light weight, Shock resistance, provide reliable protection .
- 5. with patent adjustment headlock best childs bike helmet buckle, PA webbing, washable pads.
- 6. Lining Pad equipped with hot-pressing technology.
- 7. Certification: CE-EN1078 certified for impact protection.