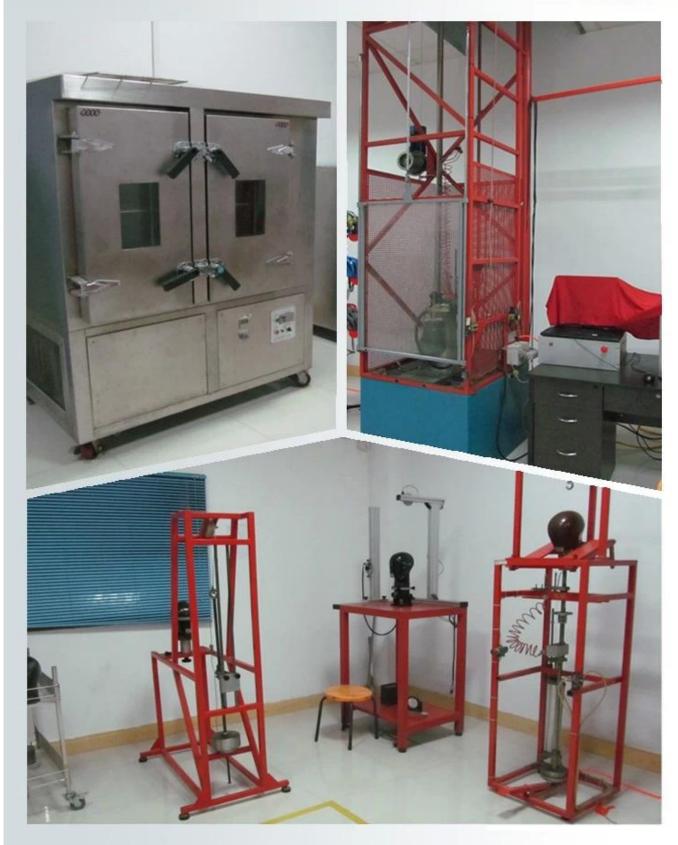

#### Asian headform

A Round shaped helmet is designed for a rider's head with a dimension which is condierably fit for Asians.

Even though we have considered every necessary elements to enhance the body structure in design, but we still use the professional equipments to inspect every aspects of our product! Our advanced in-house testing lab was built according to EN1078, EN397, EN12492, CPSC, etc. testing requirements. Before our mass boys skate helmet production or send it to third-party testing organization, we check the quality ourselves & make sure they are qualified!

## Our In-house Testing Lab

Below is our certificate :we have ISO9001 , letters patent ,CE documents , and we have our own lab to make sure every our product can meet the testing requirements