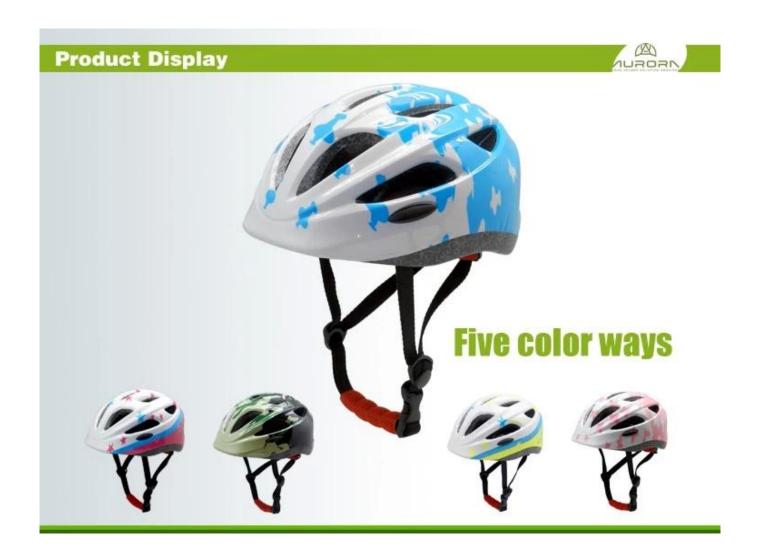

### The detail pictures of toddler helmets:

## The specification of toddler helmets:

| Model No.               | AU-C06 toddler helmets                           |
|-------------------------|--------------------------------------------------|
| Material                | In-mold EPS liner & PC shell                     |
| Certification           | CE EN1078 toddler helmets                        |
| Vents                   | 13 air vents                                     |
| Color                   | Pantone, customized                              |
| size/head circumference | S: 45-50cm ; M: 50-55cm; L: 54-58                |
| Weight                  | 225g                                             |
| Sample Time             | 7 days                                           |
| MOQ                     | 300pcs                                           |
| Package details         | PP bag+individual color box packing+mastercarton |

## The advantages of toddler helmets:

- 1. it's super lightest. only 225g. and well-ventilated.
- 2. in-mould technology: seamless , when the helmet by the impact , the scooter helmets kids entire helmet