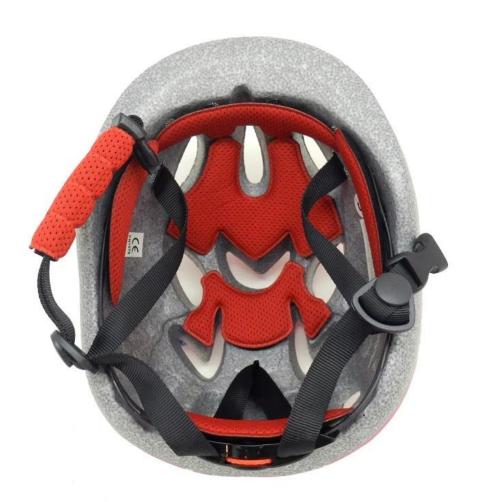

### **Product Features**

- 1. Thicken PC shell, protection would be sharply increased.
- 2. High density gray EPS material, light weight, Shock resistance, provide reliable protection.
- 3. With adjustment headlock buckle, PA webbing, washable pads.
- 4. Lining Pad equipped with hot-pressing technology.