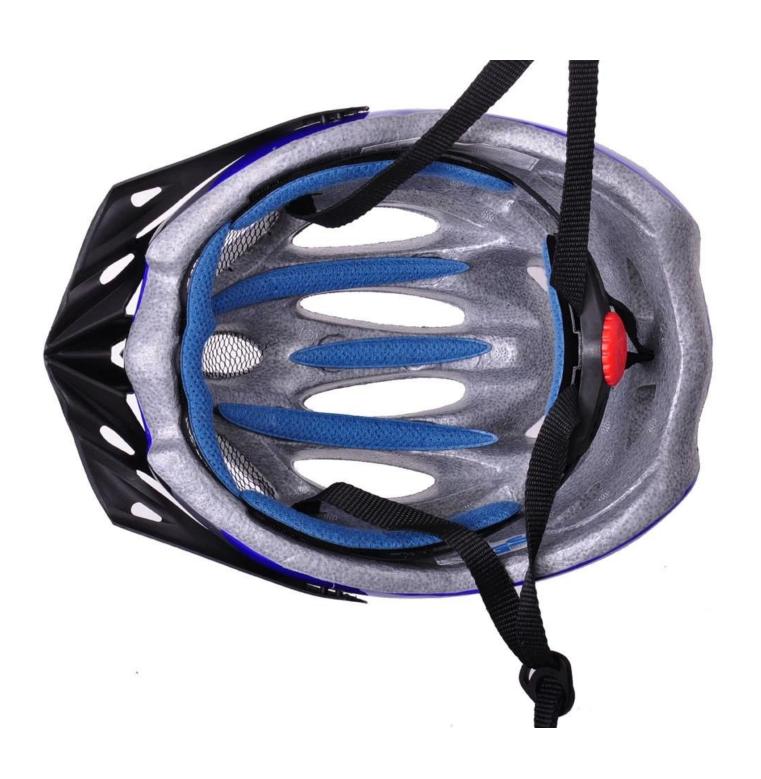

|
| 15. Production<br>Lead Time | 20-30 days                                                                                                            | after your ladies bike helmets confirmation to pre-production samples, and also according to your order quantity                                                                                                                                                                                                                                                                        |

# **Pictures:**







#### **Packaging & Shipping**

We provide a wide rang of cycling helmet price payment terms. You can choose the best method to fulfill the payment. In order to improve

the shipping efficiency & reduce the cost, we have built a long relationship with international shipping companies & big

shipping agents. According to your helmet order quantity & shipping discount road bike helmets requirements, we can provide you the best suggestion & assistance. Make every step with us secure & satisfied!

# **Packaging**



Items per Carton: 12 Pieces/Carton Package Measurements: 73X58X35 cm

Gross Weight: 6.50 kg

Package Type: 1PCS/PP bag wth color box, 12 PCS PER BROWN CARTON



#### About our headform

### **European Headform:**

An Oval shaped helmet is designed for a rider's head with a dimen