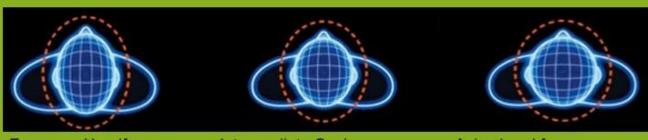

# **Helmet Shape 101**

## European Headform

A long Oval shaped helmet is designed for a rider's head with a dimension which is considerably longer front-to-back than its side-to-side measurement.

#### Intermediate Oval

An intermediate Oval shaped helmet is designed for a rider's head with a dimension which is slightly longer front-to-back than its side-to-side measurement.

#### Asian head form

A Round Oval shaped helmet is designed for a rider's head with a dimension which has an equally long front-to-back measurement as side-to-side measurement.