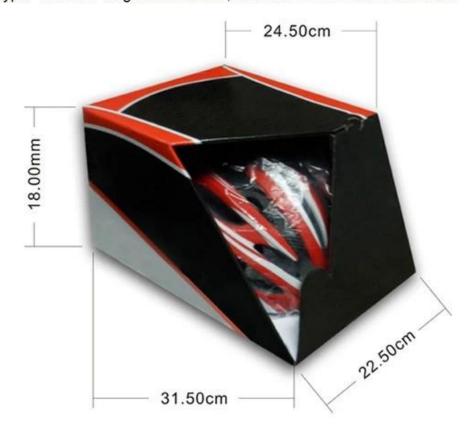

# **Packaging**

Items per Carton: 12 Pieces/Carton Package Measurements: 73X58X35 cm

Gross Weight: 6.50 kg

Package Type: 1PCS/PP bag wth color box, 12 PCS PER BROWN CARTON