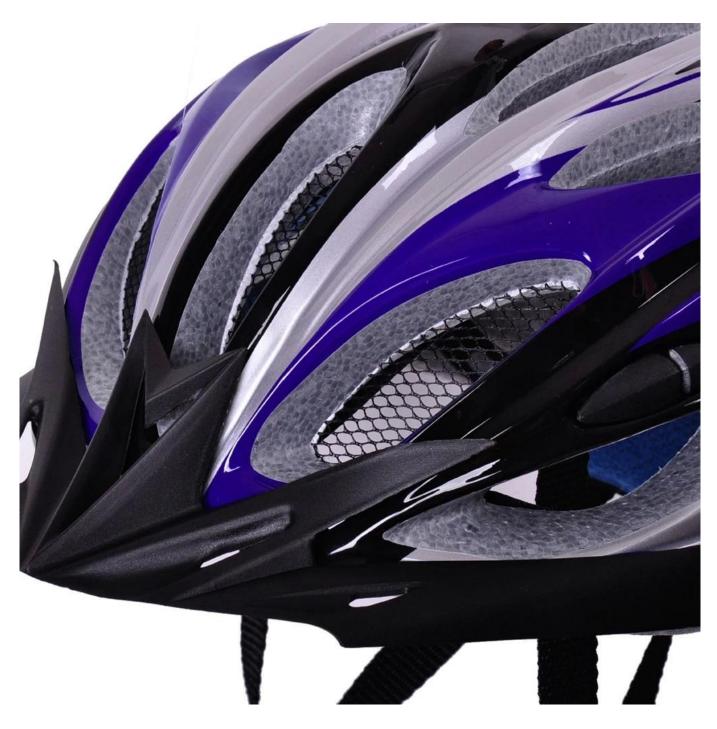

|
| 15. Production<br>Lead Time | 20-30 days                                                                                                            | after your ladies bike helmets confirmation to pre-production samples, and also according to your order quantity                                                                                                                                                                                                                                                                        |

# **Pictures:**







#### **Packaging & Shipping**

We provide a wide rang of cycling helmet price payment terms. You can choose the best method to fulfill the payment. In order to improve

the shipping efficiency & reduce the cost, we have built a long relationship with international shipping companies & big

shipping agents. According to your helmet order quantity & shipping discount road bike helmets requirements, we can provide you the best suggestion & assistance. Make every step with us secure & satisfied!

# **Packaging**



Items per Carton: 12 Pieces/Carton Package Measurements: 73X58X35 cm

Gross Weight: 6.50 kg

Package Type: 1PCS/PP bag wth color box, 12 PCS PER BROWN CARTON



#### About our headform

### **European Headform:**

An Oval shaped helmet is designed for a rider's head with a dimensi