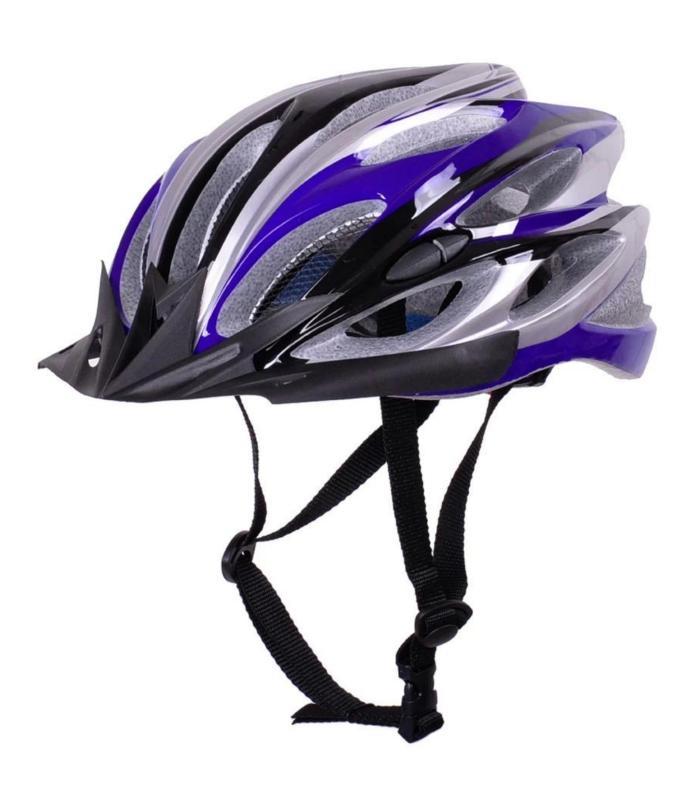

# **Products Feature:**

| Item                        | Feature                                                                                                               | Optional                                                                                                                                                                                                                                                                                                                                                                                |
|-----------------------------|-----------------------------------------------------------------------------------------------------------------------|-----------------------------------------------------------------------------------------------------------------------------------------------------------------------------------------------------------------------------------------------------------------------------------------------------------------------------------------------------------------------------------------|
| 1.Product<br>Name           | road bike helmet                                                                                                      | Causl helmet, road bike helmet                                                                                                                                                                                                                                                                                                                                                          |
| 2.Model<br>Number           | BD04                                                                                                                  |                                                                                                                                                                                                                                                                                                                                                                                         |
| 3.Material                  | bike helmets design PC+EPS in mold techology,adjustment rubber knob,nylon chin strap and ITW buckle, headkey headring | EPS gray cycle helmets sale material, EPS+PC inmould helmet, adjustable chin strap with quick-release buckle; rear lock adjustment; cool comfortable pads EPS gray material, EPS+PC inmould helmet, adjustable chin strap with quick-release buckle; rear lock adjustment; cool comfortable pads - See more at: http://www.aurorasport.com/bicycle-helmet/193.html#sthash.j25DBJel.dpuf |
| 4. Visor                    | Removable visor                                                                                                       | Block the sun green bike helmet and block the rain when riding                                                                                                                                                                                                                                                                                                                          |
| 5. Color<br>5. Color        | any pantone color                                                                                                     | any pantone color                                                                                                                                                                                                                                                                                                                                                                       |
| 6. Size                     | S/M(54-58cm) M/L<br>(58-62CM)                                                                                         | standard adult size or children size                                                                                                                                                                                                                                                                                                                                                    |
| 7. Logo                     | sticker Printing, watermark,<br>heat transfer, etc.                                                                   |                                                                                                                                                                                                                                                                                                                                                                                         |
| 8. MOQ                      | 500 pcs Each color no less<br>than 300pcs                                                                             |                                                                                                                                                                                                                                                                                                                                                                                         |
| 9. Carton Size              | 73*58*35CM                                                                                                            |                                                                                                                                                                                                                                                                                                                                                                                         |
| 10. Packing                 | 12pcs/ctn 10pcs master ctn                                                                                            |                                                                                                                                                                                                                                                                                                                                                                                         |
| 11. Price Term              | FOB                                                                                                                   |                                                                                                                                                                                                                                                                                                                                                                                         |
| 12. Shipping<br>Method      | By sea or by air express                                                                                              |                                                                                                                                                                                                                                                                                                                                                                                         |
| 13. Payment<br>Terms        | Paypal T/T, Western Union,<br>L/C                                                                                     |                                                                                                                                                                                                                                                                                                                                                                                         |
| 14. Sample time             | 4-7                                                                                                                   | after we receive your sample details                                                                                                                                                                                                                                                                                                                                                    |
| 15. Production<br>Lead Time | 20-30 days                                                                                                            | after your ladies bike helmets confirmation to pre-production samples, and also according to your order quantity                                                                                                                                                                                                                                                                        |

# **Pictures:**