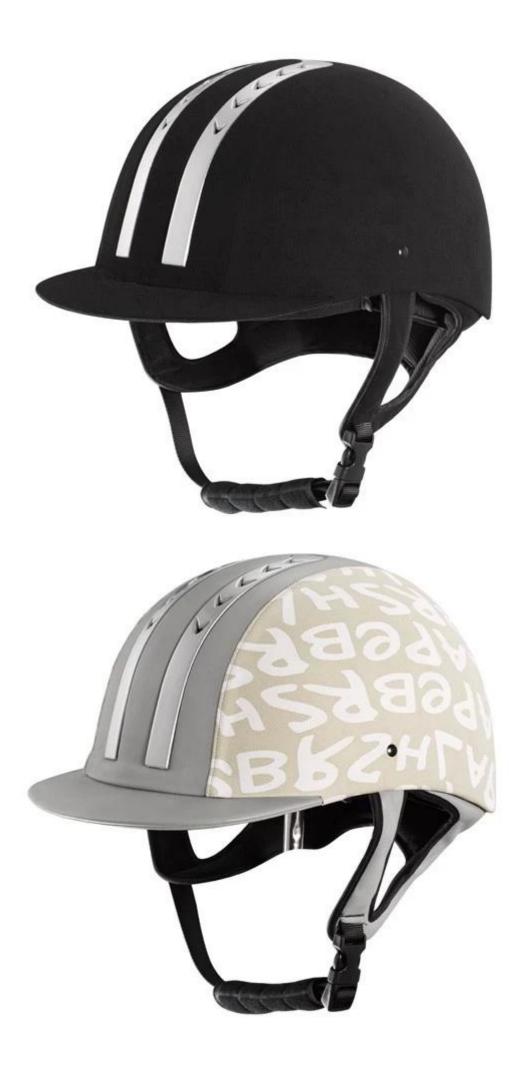

|
|                                | External package: 9 PCs/carton Carton Size: 53.5 67.5 * * 32 CM                                                                                  |

# **Description of ladies riding hats:**

-Elegant design: this design is very, horseback riding, people wear more cool.

High-quality eco friendly ABS shell injection technology.

-High density EPS material is imported from America.

-High-end Suede cover to make the helmet more high-level.

Accessories-helmet: adjustable strap with quick-release buckle; Adjust the rear lock; Super comfortable pads;

-Certification: CE EN1384 VG1 certified for impact protection.

# **Detail photos of ladies riding hats:**











### **Packagaing information:**

The number of items in the carton: 9 PCs/carton The dimensions of the packaging: carton size: 67 \* 31.5 \* 52.5 CM Gross weight: 4.50 kg Type of package: 1pc/PP bag wth color palette, 9 PCs on Brown CARDBOARD

# The circumference of the head knowledge of ladies riding hats:

#### **European capitals:**

The oval-shaped helmet is designed for the rider's head with the measure that is highly customized for the Europeans.

#### The General heads:

Generic headform helmet is designed for the rider's head with the measure, which is slightly longer than its front rear measurement on the side.

#### **Asian capitals:**

And round in the shape of the helmet is designed for the rider's head with a dimension which is condierably suitable for Asians.

# **O