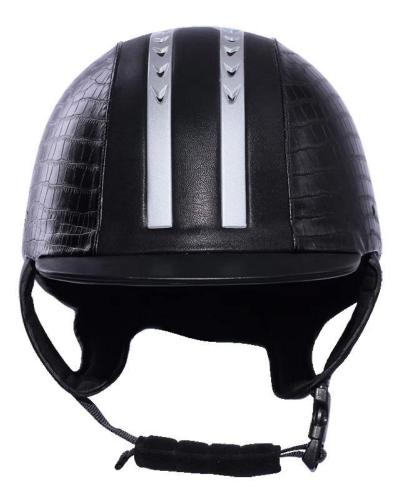

# **Description of ladies riding hats:**

-Elegant design: this design is very, horseback riding, people wear more cool.

High-quality eco friendly ABS shell injection technology.

-High density EPS material is imported from America.

-High-end Suede cover to make the helmet more high-level.

Accessories-helmet: adjustable strap with quick-release buckle; Adjust the rear lock; Super comfortable pads;

-Certification: CE EN1384 VG1 certified for impact protection.

# **Detail photos of ladies riding hats:**