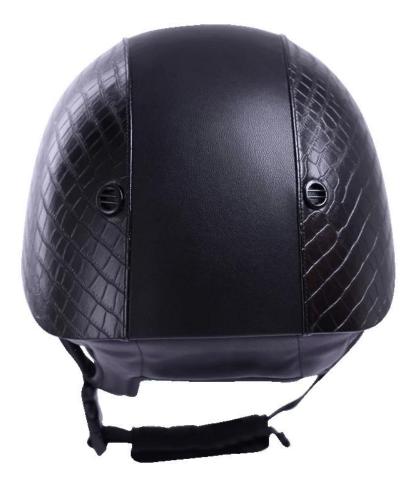

# **Description of ladies riding hats:**

-Elegant design: this design is very, horseback riding, people wear more cool.

High-quality eco friendly ABS shell injection technology.

-High density EPS material is imported from America.

-High-end Suede cover to make the helmet more high-level.

Accessories-helmet: adjustable strap with quick-release buckle; Adjust the rear lock; Super comfortable pads;

-Certification: CE EN1384 VG1 certified for impact protection.

# **Detail photos of ladies riding hats:**