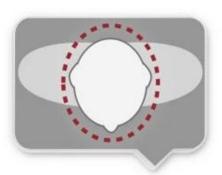

# Detail photos of the low-profile design European horse riding helmets:

A long oval shaped head form is designed for a rider's head with a dimension which is considerably fit for Europeans.

### INDIVIDUAL FIT HEAD FORM

A long oval shaped head form is designed for a rider's head with a dimension which is considerably fit for Europeans.

Progressive adjusting system allows the hekmet to perfectly and user-friendly fit on the rider's head, guaranteeing the crucial advantage in terms of safety and wearer comfort with 3 function performance.