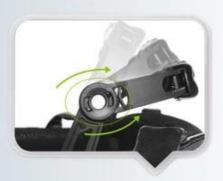

## UNRIVALLED ADJUSTMENT FOR OPTIMUM COMFORT

Progressive adjusting system allows the helmet to perfectly and user-friendly fit on the rider's head, guaranteeing the crucial advantage in terms of safety and wearer comfort with 3 functional performance.