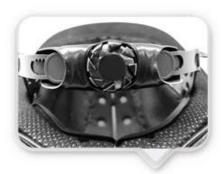

### INDIVIDUAL FIT HEAD FORM

A long oval shaped head form is designed for a rider's head with a dimension which is considerably fit for Europeans.

Progressive adjusting system allows the hekmet to perfectly and user-friendly fit on the rider's head, guaranteeing the crucial advantage in terms of safety and wearer comfort with 3 function performance.

## UNRIVALLED ADJUSTMENT FOR OPTIMUM COMFORT

Progressive adjusting system allows the helmet to perfectly and user-friendly fit on the rider's head, guaranteeing the crucial advantage in terms of safety and wearer comfort with 3 functional performance.