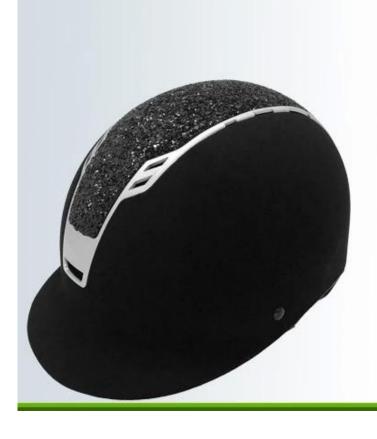

Central flat space for logo labeling, it will never peel off even after a long time using. This tailor-made ODM helmet is the best product to promote with own brand.

## **LUXURY BRANDING POSITION**

Central flat space for logo labeling, it will never peel off even after a long time using. This tailor-made ODM helmet is the best product to promote with own brand.

Novelty designed to provide adequate sun protection for the rider, the wide peak protects the skin against weather damage, while ensuring maximun visibility. Engineering ABS injection peak is assured from any deformation.

## **UTILITY SUN PROTECTION**

Novelty designed to provide adequate sun protection for the rider, the wide peak protects the skin against weather damage, while ensuring maximum visibility. Engineering ABS injection peak is assured from any deformation.