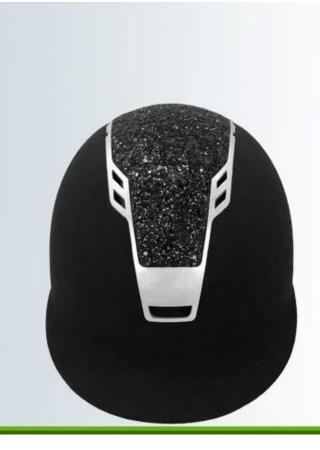

Central flat space for logo labeling, it will never peel off even after a long time using. This tailor-made ODM helmet is the best product to promote with own brand.

## **LUXURY BRANDING POSITION**

Central flat space for logo labeling, it will never peel off even after a long time using. This tailor-made ODM helmet is the best product to promote with own brand.

Novelty designed to provide adequate sun protection for the rider, the wide peak protects the skin against weather damage, while ensuring maximun visibility. Engineering ABS injection peak is assured from any deformation.

## **UTILITY SUN PROTECTION**

Novelty designed to provide adequate sun protection for the rider, the wide peak protects the skin against weather damage, while ensuring maximum visibility. Engineering ABS injection peak is assured from any deformation.