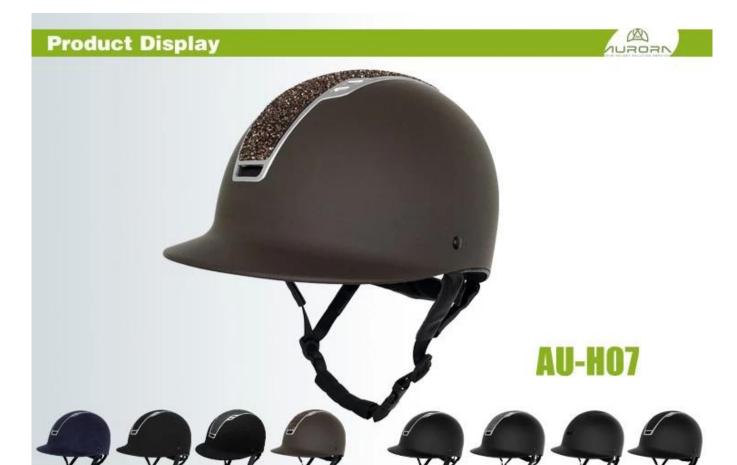

## <u>high-grade polystyrene horse riding helmet,</u> <u>protective hats supplier</u>

## Description of the high-grade polystyrene European horse riding helmets:

- -Elegant design: this design is very fashion for riding, people wear more cool.
- -High quality Organic ABS shell with injection moulding technology.
- -High density EPS material is imported from America,

Accessories-helmet: adjustable chin strap with quick-release buckle; adjustment of the rear of the Castle; Super comfortable pads;

# Specification of the high-grade polystyrene European horse riding helmets:

| Model No.                      | H07                                                                 |
|--------------------------------|---------------------------------------------------------------------|
| Material                       | ABS Shell + With high density EPS, excellent shock absorption       |
| A proposal from the            | Suede, Velvet, PU Skin                                              |
| vents                          | 17                                                                  |
| Size/Head the perimeter of the | Size: 52, 53, 54, 55, 56, 57, 58, 59, 60, 61;                       |
| Lining                         | One-piece removable and can be washed in the washing machine lining |
| The color of the               | PANTONE                                                             |
| Sample time                    | 3-7 Working day                                                     |
| MOQ                            | 500 PCS                                                             |
| Packaging defails              | Internal package: about cloth bag and about box                     |
|                                | External package: 9 PCs/carton Carton Size: * 32 * 53.5 67.5 CM     |