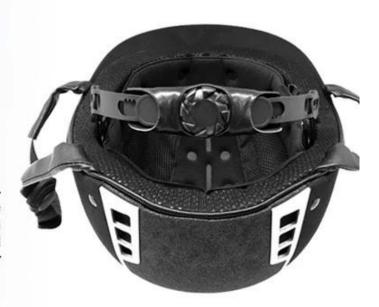

### INDIVIDUAL FIT HEAD FORM

A long oval shaped head form is designed for a rider's head with a dimension which is considerably fit for Europeans.

Progressive adjusting system allows the hekmet to perfectly and user-friendly fit on the rider's head, guaranteeing the crucial advantage in terms of safety and wearer comfort with 3 function performance.

## UNRIVALLED ADJUSTMENT FOR OPTIMUM COMFORT

Progressive adjusting system allows the helmet to perfectly and user-friendly fit on the rider's head, guaranteeing the crucial advantage in terms of safety and wearer comfort with 3 functional performance.

considerate rear space ensures your braid, rope or bun hairdos look good with a helmet, keep hair from slipping and getting in your face while you're riding and allow your hairstyle fit snugly under helmet. It still looks good when the helmet comes off.

## FRIENDLY DESIGN FOR WOMEN PONYTAIL

Considerate rear space ensures your braid, rope or bun hairdos look good with a helmet, keep hair from slipping and getting in your face while you're riding and allow your hairstyle fit snugly under helmet. It still looks good when the helmet comes off.