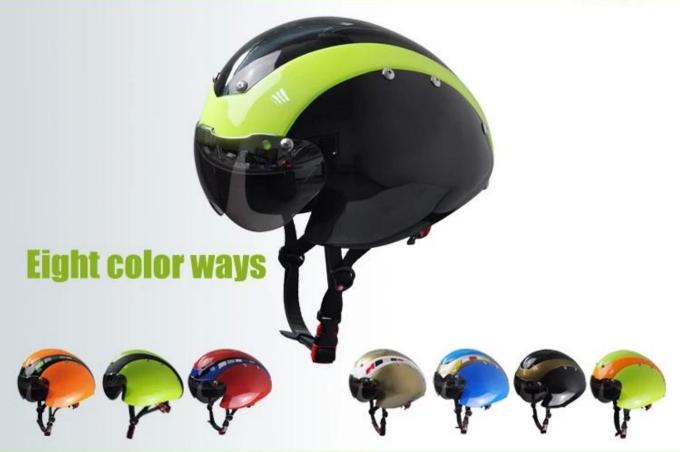

|
| size/head circumference | S/M (54-58CM) M/L (58-62CM)                                                                                       |
| Weight                  | 320g                                                                                                              |
| helmet accessories      | helmet accessories, helmet accessories, Polyester strap, ,standard ITW buckle, <u>International Strap Divider</u> |
| MOQ                     | 300pcs                                                                                                            |
| Package details         | PP bag+individual color box packing+mastercarton                                                                  |

## The detail pictures of Lazer tt helmet



# **Product Display**









# GOGGLE

Including face grille conforming to EN 166/174 for excellent protection against fog and scratch.



Three pieces of PC shell can be separate and replaced by different colors.



# **SOFT WASHABLE PADS**

Ergonomic interior padding for comfort and durability





# **NYLON STRAP & CHIN STRAP**

Designed to limit risk of losing helmet during a fall, side strap-adjustment to assist with a proper fit.







# The Customized strap, divider, buckle and visor accessories:

So far, we have been manufacturing & exporting different kinds of helmets for more than 24 years. You can purchase latest design quality helmets here as well as personalize your own designs since we can provide a strong R&D support.We provide different option for custom service that you can select the different