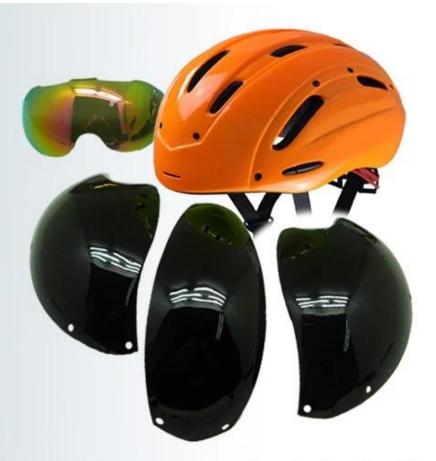

Three pieces of PC shell can be separate and replaced by different colors.

## The description of Lazer tt helmet:

- **Aerodynamic shape design**: the waterdrop design can greatly reduce the wind resistance, it is a professional helmet for cycling competition.
- **Aero PC cover**: the PC cover can help you to achieve road racing helmet and aero cycling helmet, after removing the aero cover, the helmet would be road racing helmet, the aero PC cover in different colors can be removable, detachable and replaced according to your choice.
- **EN166 approved eyes shield:** four colors for choosing, Mirror, colorful, clear and yellow, can be antifog and anti-scratched.
- **In-mold technology:** high temperature resistance PC (polycarbonate) + EPS foam (imported from America).
- **The bicycle accessories**: adjustable chin strap with quick-release buckle; patent rear lock adjustment; cool comfortable pads;
- **Certification**: CE-EN1078 certified for impact protection.

## The detail pictures of Lazer tt helmet

# **Product Display**

# GOGGLE

Including face grille conforming to EN 166/174 for excellent protection against fog and scratch.

Three pieces of PC shell can be separate and replaced by different colors.