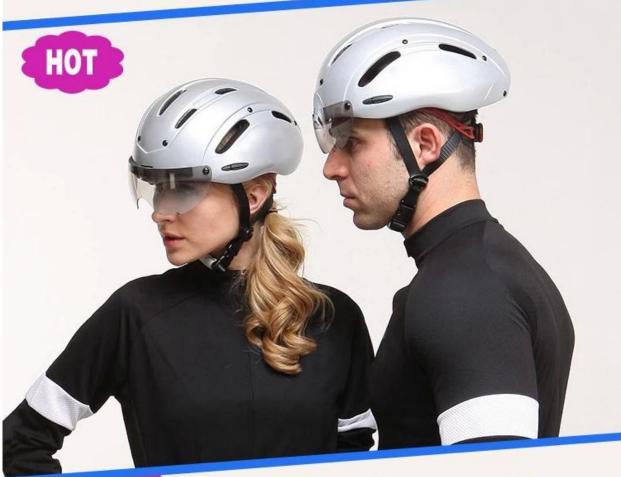

# Lazer tt helmet, nice bike helmets, AU-T01

new developed racing TT cycle helmet

# professional aero time trial bicycle helmet with CE.

-Model No.: AU-T01

-Vents:

13 vents

-Weight:

320 g

-Size:

S/M: 54-58cm M/L: 58-62cm

## The description of Lazer tt helmet:

- **Aerodynamic shape design**: the waterdrop design can greatly reduce the wind resistance, it is a professional helmet for cycling competition.
- **Aero PC cover**: the PC cover can help you to achieve road racing helmet and aero cycling helmet, after removing the aero cover, the helmet would be road racing helmet, the aero PC cover in different colors can be removable, detachable and replaced according to your choice.
- **EN166 approved eyes shield:** four colors for choosing, Mirror, colorful, clear and yellow, can be antifog and anti-scratched.
- **In-mold technology:** high temperature resistance PC (polycarbonate) + EPS foam (imported from America).
- **The bicycle accessories**: adjustable chin strap with quick-release buckle; patent rear lock adjustment; cool comfortable pads;
- **Certification**: CE-EN1078 certified for impact protection.