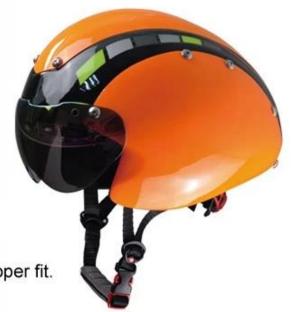

# Lazer tt helmet, nice bike helmets, AU-T01

new developed racing TT cycle helmet

# professional aero time trial bicycle helmet with CE.

-Model No.: AU-T01

-Vents:

13 vents

-Weight:

320 g

-Size:

S/M: 54-58cm M/L: 58-62cm

## The description of Lazer tt helmet:

- **Aerodynamic shape design**: the waterdrop design can greatly reduce the wind resistance, it is a professional helmet for cycling competition.
- **Aero PC cover**: the PC cover can help you to achieve road racing helmet and aero cycling helmet, after removing the aero cover, the helmet would be road racing helmet, the aero PC cover in different colors can be removable, detachable and replaced according to your choice.
- **EN166 approved eyes shield:** four colors for choosing, Mirror, colorful, clear and yellow, can be antifog and anti-scratched.
- **In-mold technology:** high temperature resistance PC (polycarbonate) + EPS foam (imported from America).
- **The bicycle accessories**: adjustable chin strap with quick-release buckle; patent rear lock adjustment; cool comfortable pads;
- **Certification**: CE-EN1078 certified for impact protection.