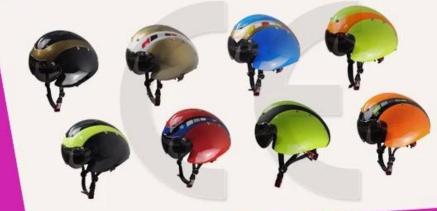

Three pieces of PC shell can be separate and replaced by different colors.

## The detail pictures of Lazer tt helmet