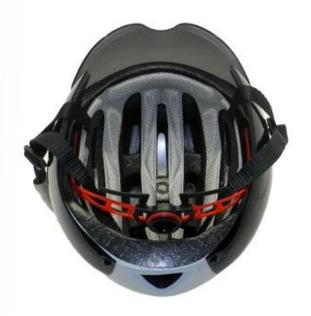

## The detail pictures of Lazer tt helmet

# **Product Display**

# **NYLON STRAP & CHIN STRAP**

Designed to limit risk of losing helmet during a fall, side strap-adjustment to assist with a proper fit.