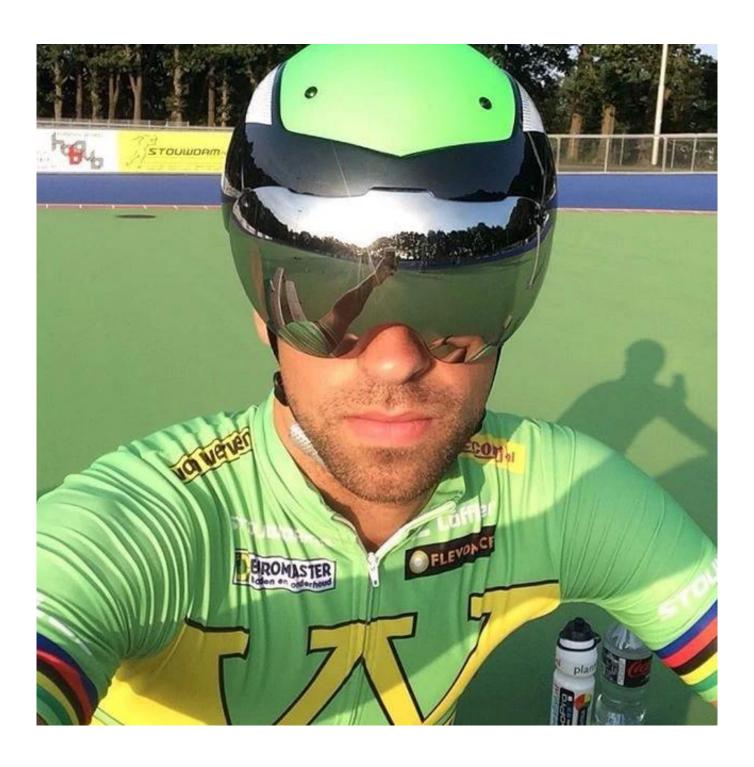

|
| size/head circumference | S/M (54-58CM) M/L (58-62CM)                                                                                       |
| Weight                  | 320g                                                                                                              |
| helmet accessories      | helmet accessories, helmet accessories, Polyester strap, ,standard ITW buckle, <u>International Strap Divider</u> |
| MOQ                     | 300pcs                                                                                                            |
| Package details         | PP bag+individual color box packing+mastercarton                                                                  |

## The detail pictures of Lazer tt helmet



# **Product Display**









# GOGGLE

Including face grille conforming to EN 166/174 for excellent protection against fog and scratch.



Three pieces of PC shell can be separate and replaced by different colors.



# **SOFT WASHABLE PADS**

Ergonomic interior padding for comfort and durability





# **NYLON STRAP & CHIN STRAP**

Designed to limit risk of losing helmet during a fall, side strap-adjustment to assist with a proper fit.







# The Customized strap, divider, buckle and visor accessories:

So far, we have been manufacturing & exporting different kinds of helmets for more than 24 years. You can purchase latest design quality helmets here as well as personalize your own designs since we can provide a strong R&D support.We provide different option for custom service that y