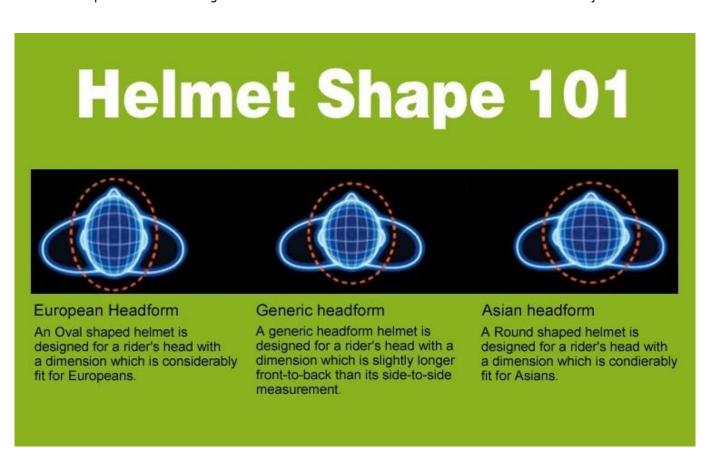

## The head circumference knowledge of Lazer tt helmet:

#### **European Headform:**

An Oval shaped helmet is designed for a rider's head with a dimension which is considerably fit for Europeans.

#### Generic headform:

A generic headform helmet is designed for a rider's head with a dimension which is slightly longer front-to-back than its side-to-side measurement.

#### **Asian headform:**

A Round shaped helmet is designed for a rider's head with a dimension which is condierably fit for Asians.