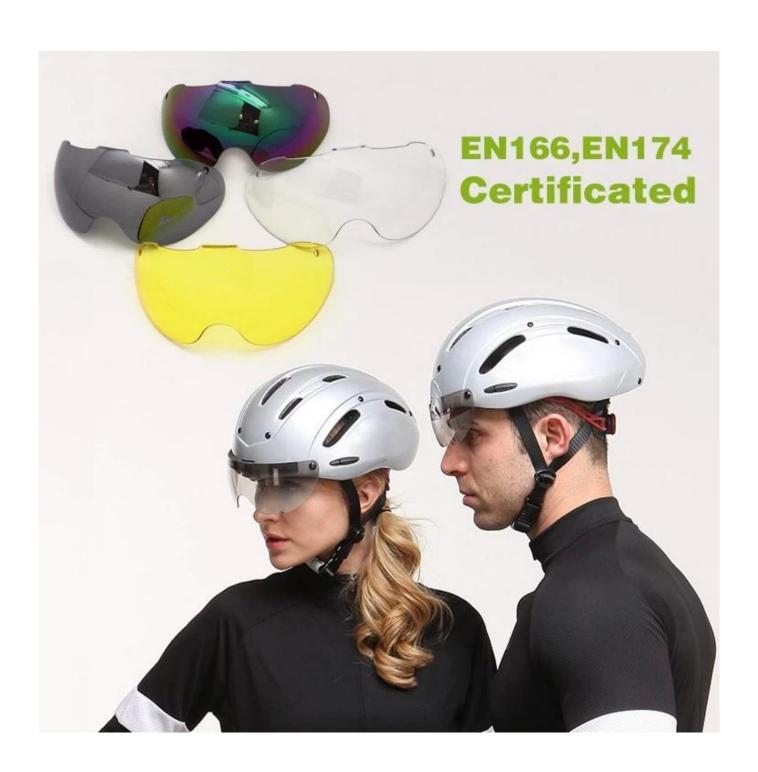

# GOGGLE

Including face grille conforming to EN 166/174 for excellent protection against fog and scratch.

Three pieces of PC shell can be separate and replaced by different colors.