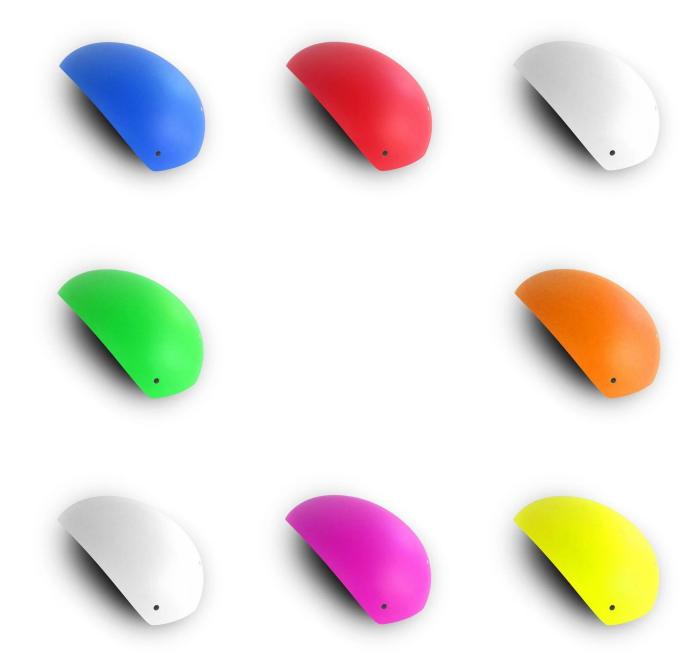

trap Divider</u> |
| MOQ                     | 300pcs                                                                                                            |
| Package details         | PP bag+individual color box packing+mastercarton                                                                  |

## The detail pictures of Lazer tt helmet



# **Product Display**









# GOGGLE

Including face grille conforming to EN 166/174 for excellent protection against fog and scratch.



Three pieces of PC shell can be separate and replaced by different colors.



# **SOFT WASHABLE PADS**

Ergonomic interior padding for comfort and durability





# **NYLON STRAP & CHIN STRAP**

Designed to limit risk of losing helmet during a fall, side strap-adjustment to assist with a proper fit.







# The Customized strap, divider, buckle and visor accessories:

So far, we have been manufacturing & exporting different kinds of helmets for more than 24 years. You can purchase latest design quality helmets here as well as personalize your own designs since we can provide a strong R&D support.We provide different option for custom service that you can select the different helmet color , different strap color,LOGO custom service ,inner pad design , divider color , different strap buckle color, and we can provide different head adjuster even different color for visor.





The Dial of Adjustment can be interchangeable with LED light

## The head circumference knowledge of Lazer tt helmet:

#### **European Headform:**

An Oval shaped helmet is designed for a rider's head with a dimension