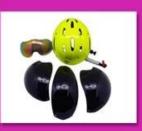

Three pieces of PC shell can be separate and replaced by different colors.

## The detail pictures of Lazer tt helmet

# GOGGLE

Including face grille conforming to EN 166/174 for excellent protection against fog and scratch.

Three pieces of PC shell can be separate and replaced by different colors.