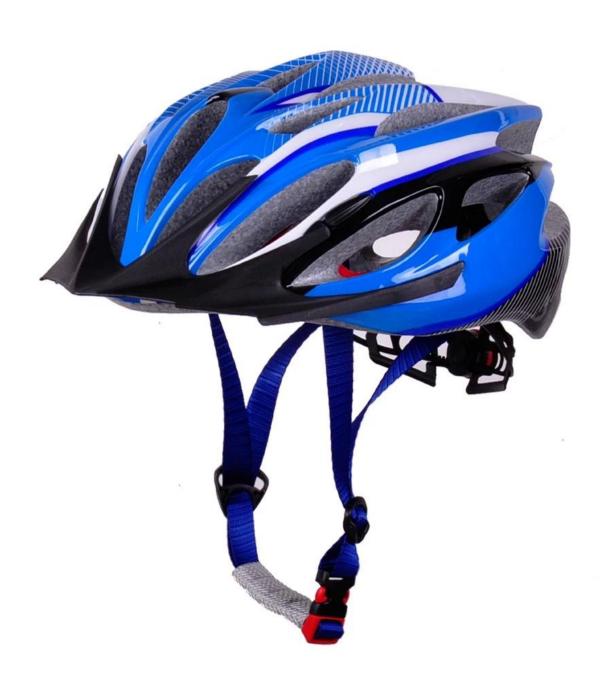

------------------------------------------------|
| Material                | EPS foam & PC shell double in-mold technology    |
| Certification           | CE EN1078                                        |
| Vents                   | 24 air vents                                     |
| Color                   | Pantone, customized                              |
| size/head circumference | S/M (54-58CM) M/L (58-62CM)                      |
| Weight                  | 225g                                             |
| Sample Time             | 7 days                                           |
| MOQ                     | 300pcs                                           |
| Package details         | PP bag+individual color box packing+mastercarton |

# The detail pictures of led helmet:













#### The Customized accessories:

So far, we have been manufacturing & exporting different kinds of helmets for more than 24 years. You can purchase latest design quality helmets here as well as personalize your own designs since we can provide a strong R&D support.We provide different option for custom service that you can select the different helmet color , different strap color,LOGO custom service ,inner pad design , divider color , different strap buckle color, and we can provide different head adjuster even different color for visor.





## The head circumference knowledge of led helmet:

#### **European Headform:**

An Oval shaped helmet is designed for a rider's head with a dimension which is considerably fit for Europeans.

#### Generic headform:

A generic headform he