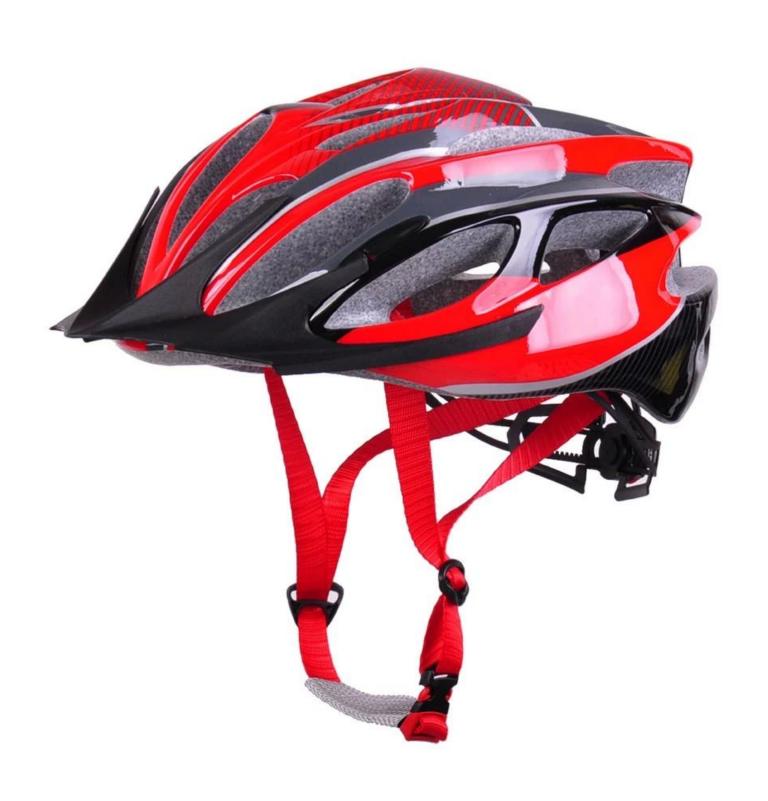

# <u>Light helmet especially for mountain bike cycling,</u> <u>BM06</u>

# The detail pictures of led helmet: