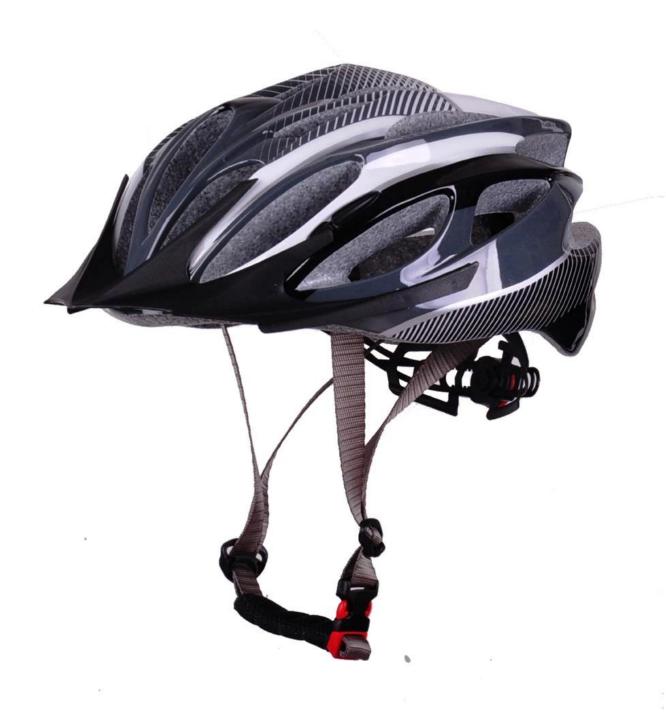

----------------------------------------------|
| Material                | EPS foam & PC shell double in-mold technology    |
| Certification           | CE EN1078                                        |
| Vents                   | 24 air vents                                     |
| Color                   | Pantone, customized                              |
| size/head circumference | S/M (54-58CM) M/L (58-62CM)                      |
| Weight                  | 225g                                             |
| Sample Time             | 7 days                                           |
| MOQ                     | 300pcs                                           |
| Package details         | PP bag+individual color box packing+mastercarton |

# The detail pictures of led helmet:













#### The Customized accessories:

So far, we have been manufacturing & exporting different kinds of helmets for more than 24 years. You can purchase latest design quality helmets here as well as personalize your own designs since we can provide a strong R&D support.We provide different option for custom service that you can select the different helmet color , different strap color,LOGO custom service ,inner pad design , divider color , different strap buckle color, and we can provide different head adjuster even different color for visor.





## The head circumference knowledge of led helmet:

#### **European Headform:**

An Oval shaped helmet is designed for a rider's head with a dimension which is considerably fit for Europeans.

#### Generic headform:

A generic headform helm