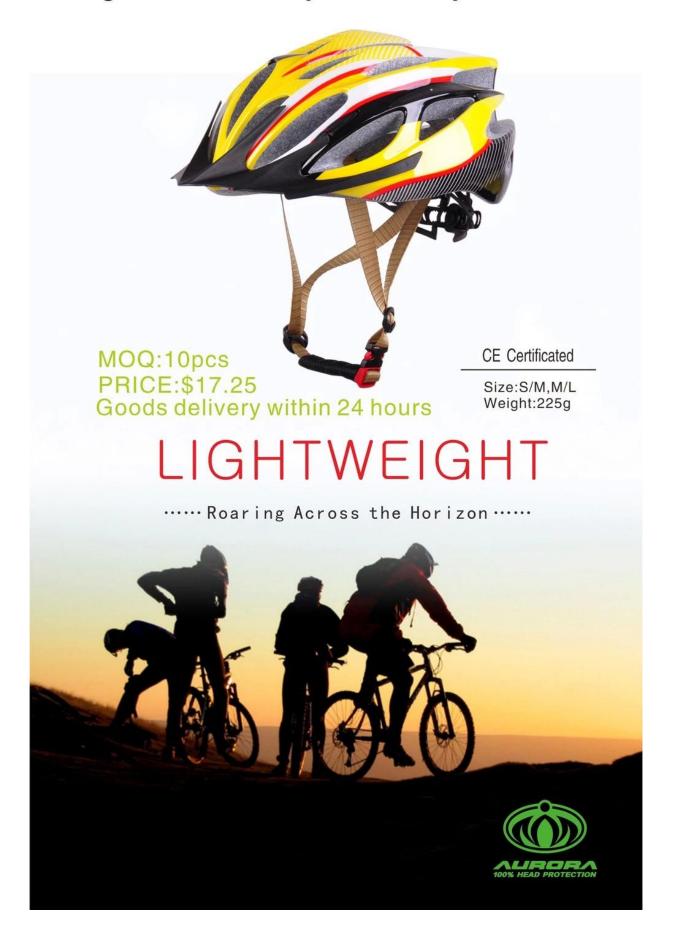

# <u>Light helmet especially for mountain bike cycling,</u> <u>BM06</u>

# High Price/Quality Ratio Bicycle Helmet

#### The description of led helmet:

- Well-ventilated, with very cooling air tunnel and reasonable aero shape design.
- Three-dimensional duct design: This design is very aerodynamic drag coefficient is small , in the process of riding , people wear more cool.
- In-mold technology, when the helmet by the impact, the entire helmet uniform force.
- The high quality eco-friendly high temperature resistant PC shell.
- The high density black EPS material is imported from American,
- The bicycle accessories: adjustable chin strap with quick-release buckle; rear lock adjustment; cool insect-proof not comfortable pads;
- Certification: CE-EN1078 certified for impact protection.

### The specification of led helmet:

| Model No.               | AU-BM06 led helmet                               |
|-------------------------|--------------------------------------------------|
| Material                | EPS foam & PC shell double in-mold technology    |
| Certification           | CE EN1078                                        |
| Vents                   | 24 air vents                                     |
| Color                   | Pantone, customized                              |
| size/head circumference | S/M (54-58CM) M/L (58-62CM)                      |
| Weight                  | 225g                                             |
| Sample Time             | 7 days                                           |
| MOQ                     | 300pcs                                           |
| Package details         | PP bag+individual color box packing+mastercarton |