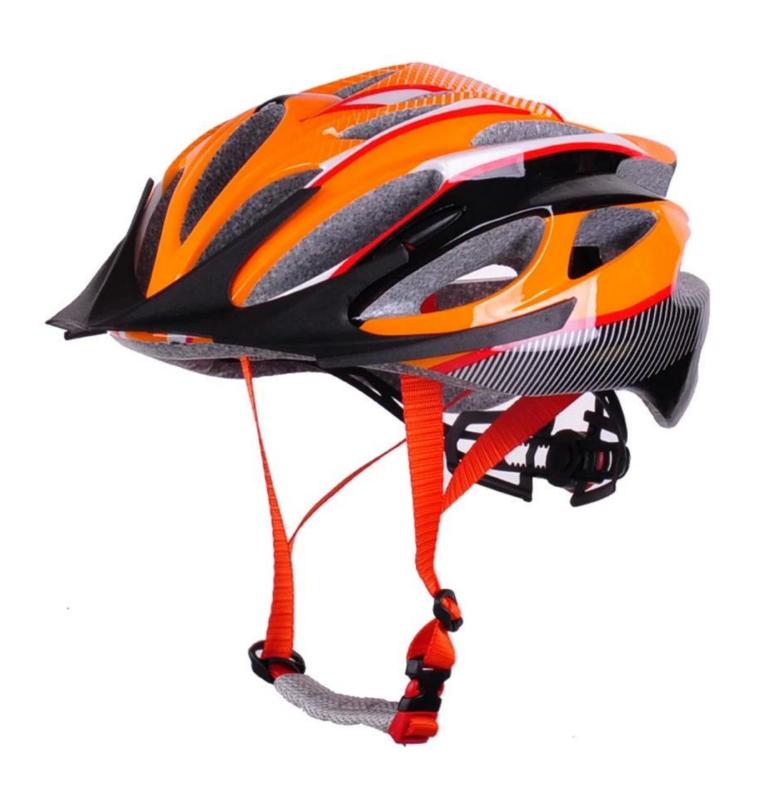

--------------------------------------------|
| Material                | EPS foam & PC shell double in-mold technology    |
| Certification           | CE EN1078                                        |
| Vents                   | 24 air vents                                     |
| Color                   | Pantone, customized                              |
| size/head circumference | S/M (54-58CM) M/L (58-62CM)                      |
| Weight                  | 225g                                             |
| Sample Time             | 7 days                                           |
| MOQ                     | 300pcs                                           |
| Package details         | PP bag+individual color box packing+mastercarton |

# The detail pictures of led helmet:













#### The Customized accessories:

So far, we have been manufacturing & exporting different kinds of helmets for more than 24 years. You can purchase latest design quality helmets here as well as personalize your own designs since we can provide a strong R&D support.We provide different option for custom service that you can select the different helmet color , different strap color,LOGO custom service ,inner pad design , divider color , different strap buckle color, and we can provide different head adjuster even different color for visor.





## The head circumference knowledge of led helmet:

#### **European Headform:**

An Oval shaped helmet is designed for a rider's head with a dimension which is considerably fit for Europeans.

#### Generic headform:

A generic headform helmet