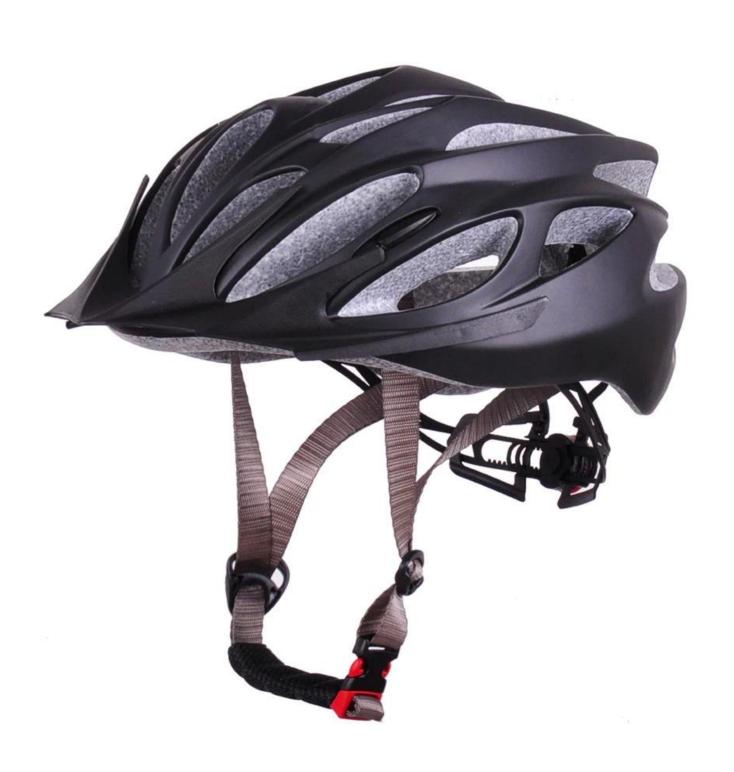

----------------------------------------|
| Material                | EPS foam & PC shell double in-mold technology    |
| Certification           | CE EN1078                                        |
| Vents                   | 24 air vents                                     |
| Color                   | Pantone, customized                              |
| size/head circumference | S/M (54-58CM) M/L (58-62CM)                      |
| Weight                  | 225g                                             |
| Sample Time             | 7 days                                           |
| MOQ                     | 300pcs                                           |
| Package details         | PP bag+individual color box packing+mastercarton |

# The detail pictures of led helmet:













#### The Customized accessories:

So far, we have been manufacturing & exporting different kinds of helmets for more than 24 years. You can purchase latest design quality helmets here as well as personalize your own designs since we can provide a strong R&D support.We provide different option for custom service that you can select the different helmet color , different strap color,LOGO custom service ,inner pad design , divider color , different strap buckle color, and we can provide different head adjuster even different color for visor.





## The head circumference knowledge of led helmet:

#### **European Headform:**

An Oval shaped helmet is designed for a rider's head with a dimension which is considerably fit for Europeans.

#### Generic headform:

A generic headform helmet is