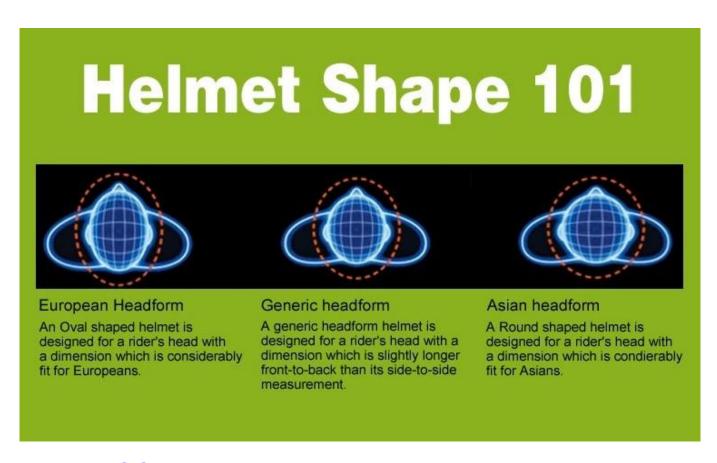

## The head circumference knowledge of led helmet:

#### **European Headform:**

An Oval shaped helmet is designed for a rider's head with a dimension which is considerably fit for Europeans.

#### Generic headform:

A generic headform helmet is designed for a rider's head with a dimension which is slightly longer front-to-back than its side-to-side measurement.

#### Asian headform:

A Round shaped helmet is designed for a rider's head with a dimension which is condierably fit for Asians.