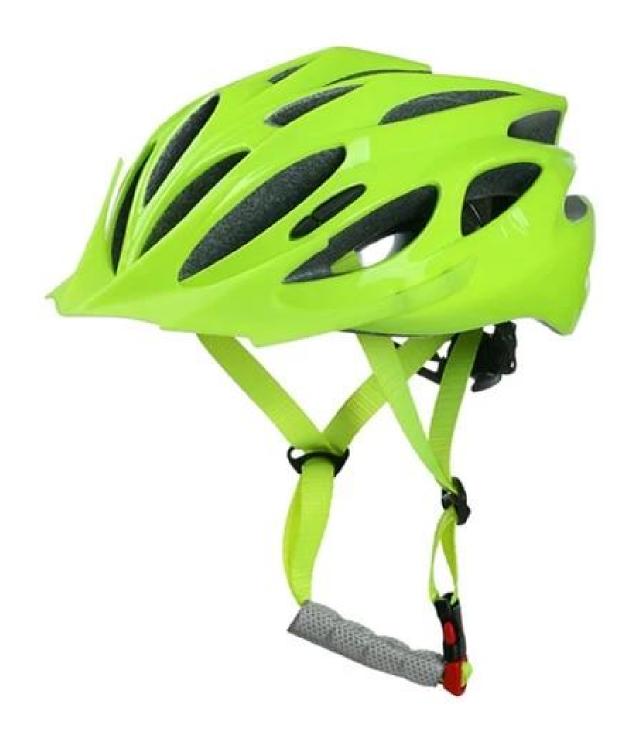

--------------------------------------|
| Material                | EPS foam & PC shell double in-mold technology    |
| Certification           | CE EN1078                                        |
| Vents                   | 24 air vents                                     |
| Color                   | Pantone, customized                              |
| size/head circumference | S/M (54-58CM) M/L (58-62CM)                      |
| Weight                  | 225g                                             |
| Sample Time             | 7 days                                           |
| MOQ                     | 300pcs                                           |
| Package details         | PP bag+individual color box packing+mastercarton |

# The detail pictures of led helmet:













#### The Customized accessories:

So far, we have been manufacturing & exporting different kinds of helmets for more than 24 years. You can purchase latest design quality helmets here as well as personalize your own designs since we can provide a strong R&D support.We provide different option for custom service that you can select the different helmet color , different strap color,LOGO custom service ,inner pad design , divider color , different strap buckle color, and we can provide different head adjuster even different color for visor.





## The head circumference knowledge of led helmet:

#### **European Headform:**

An Oval shaped helmet is designed for a rider's head with a dimension which is considerably fit for Europeans.

#### Generic headform:

A generic headform helmet is de