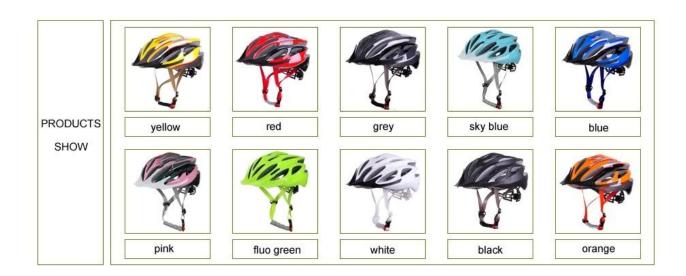

### The specification of led helmet:

| Model No.               | AU-BM06 led helmet                               |
|-------------------------|--------------------------------------------------|
| Material                | EPS foam & PC shell double in-mold technology    |
| Certification           | CE EN1078                                        |
| Vents                   | 24 air vents                                     |
| Color                   | Pantone, customized                              |
| size/head circumference | S/M (54-58CM) M/L (58-62CM)                      |
| Weight                  | 225g                                             |
| Sample Time             | 7 days                                           |
| MOQ                     | 300pcs                                           |
| Package details         | PP bag+individual color box packing+mastercarton |

#### The Customized accessories:

So far, we have been manufacturing & exporting different kinds of helmets for more than 24 years. You can purchase latest design quality helmets here as well as personalize your own designs since we can provide a strong R&D support.We provide different option for custom service that you can select the different helmet color , different strap color,LOGO custom service ,inner pad design , divider color , different strap buckle color, and we can provide different head adjuster even different color for visor.