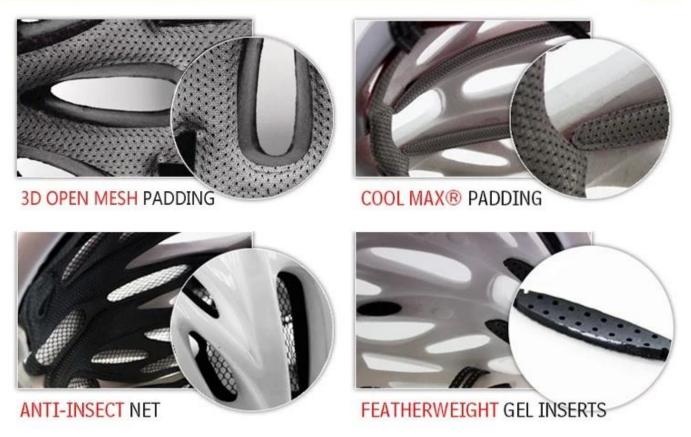

# The detail pictures of mountain bike helmet light

## The description of mtb helmet light:

- Super lightest: only 250g, well-ventilated, with very cooling air tunnel and reasonable aero shape design.
- Three-dimensional duct design: This design is very aerodynamic drag coefficient is small , in the process of riding , people wear more cool.
- In-mold technology, when the helmet by the impact , the entire helmet uniform force.
- The high quality eco-friendly high temperature resistant PC shell & carbon fiber.
- The high density black EPS material is imported from American,
- The bicycle accessories: adjustable chin strap with quick-release buckle; rear lock adjustment; cool comfortable pads;
- Certification: CE-EN1078 certified for impact protection.