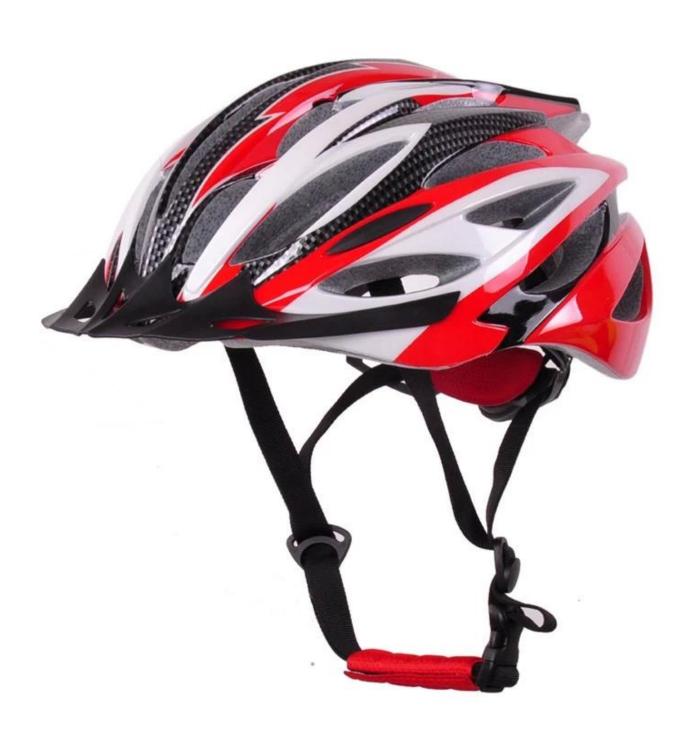

# **Lightest Mountain Bike Led Light Helmet AU-B06**

## The description of mtb helmet light:

- Super lightest: only 250g, well-ventilated, with very cooling air tunnel and reasonable aero shape design.
- Three-dimensional duct design: This design is very aerodynamic drag coefficient is small , in the process of riding , people wear more cool.
- In-mold technology, when the helmet by the impact , the entire helmet uniform force.
- The high quality eco-friendly high temperature resistant PC shell & carbon fiber.
- The high density black EPS material is imported from American,
- The bicycle accessories: adjustable chin strap with quick-release buckle; rear lock adjustment; cool comfortable pads;
- Certification: CE-EN1078 certified for impact protection.

## The specification of <u>lightest bike helmet:</u>

| Model No.               | AU-B06                                            |
|-------------------------|---------------------------------------------------|
| Material                | EPS foam & PC double in-mold technology           |
| Certification           | CE EN1078                                         |
| Vents                   | 25 air vents                                      |
| Color                   | Pantone, customized                               |
| size/head circumference | M/L (54-58CM)                                     |
| Weight                  | 250g                                              |
| Sample Time             | 3 days                                            |
| MOQ                     | 200pcs                                            |
| Package details         | PP bag+individual color box packing+master carton |

# The detail pictures of mountain bike helmet light