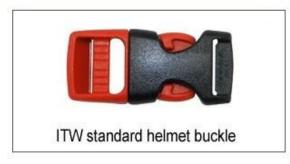

ITW helmet buckle is light, easy to fasten and normally reliable. It has some drawbacks, however. It requires the strap to be adjusted correctly at all times, and retain the adjustment, since it always fastens at the same spot.