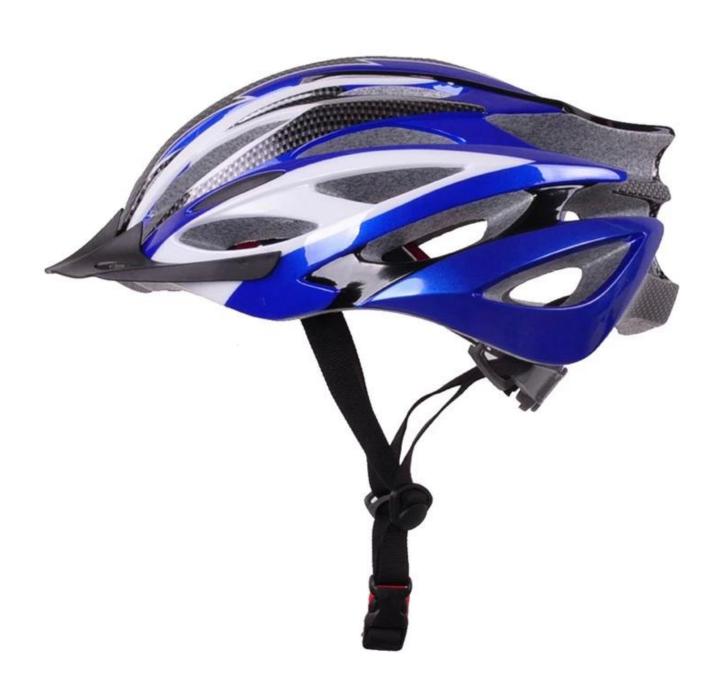

# **Lightest Mountain Bike Led Light Helmet AU-B06**

## The description of mtb helmet light:

- Super lightest: only 250g, well-ventilated, with very cooling air tunnel and reasonable aero shape design.
- Three-dimensional duct design: This design is very aerodynamic drag coefficient is small , in the process of riding , people wear more cool.
- In-mold technology, when the helmet by the impact , the entire helmet uniform force.
- The high quality eco-friendly high temperature resistant PC shell & carbon fiber.
- The high density black EPS material is imported from American,
- The bicycle accessories: adjustable chin strap with quick-release buckle; rear lock adjustment; cool comfortable pads;
- Certification: CE-EN1078 certified for impact protection.

## The specification of <u>lightest bike helmet:</u>

| Model No.               | AU-B06                                            |
|-------------------------|---------------------------------------------------|
| Material                | EPS foam & PC double in-mold technology           |
| Certification           | CE EN1078                                         |
| Vents                   | 25 air vents                                      |
| Color                   | Pantone, customized                               |
| size/head circumference | M/L (54-58CM)                                     |
| Weight                  | 250g                                              |
| Sample Time             | 3 days                                            |
| MOQ                     | 200pcs                                            |
| Package details         | PP bag+individual color box packing+master carton |

# The detail pictures of mountain bike helmet light