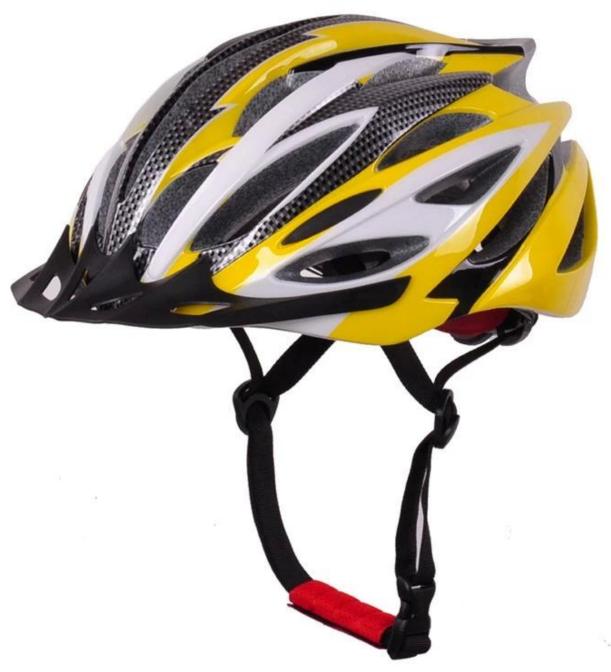

# **Lightest Mountain Bike Led Light Helmet AU-B06**

## The description of mtb helmet light:

- Super lightest: only 250g, well-ventilated, with very cooling air tunnel and reasonable aero shape design.
- Three-dimensional duct design: This design is very aerodynamic drag coefficient is small , in the process of riding , people wear more cool.
- In-mold technology, when the helmet by the impact , the entire helmet uniform force.
- The high quality eco-friendly high temperature resistant PC shell & carbon fiber.
- The high density black EPS material is imported from American,
- The bicycle accessories: adjustable chin strap with quick-release buckle; rear lock adjustment; cool comfortable pads;
- Certification: CE-EN1078 certified for impact protection.

## The specification of <u>lightest bike helmet:</u>

| Model No.               | AU-B06                                            |
|-------------------------|---------------------------------------------------|
| Material                | EPS foam & PC double in-mold technology           |
| Certification           | CE EN1078                                         |
| Vents                   | 25 air vents                                      |
| Color                   | Pantone, customized                               |
| size/head circumference | M/L (54-58CM)                                     |
| Weight                  | 250g                                              |
| Sample Time             | 3 days                                            |
| MOQ                     | 200pcs                                            |
| Package details         | PP bag+individual color box packing+master carton |

# The detail pictures of mountain bike helmet light