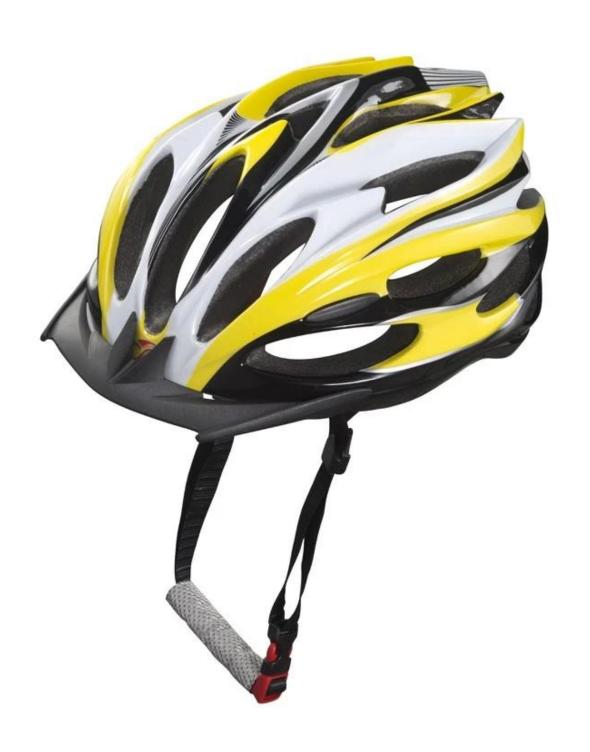

-------------------------------|
| Material                | In-mold EPS liner & PC shell                     |
| Certification           | CE EN1078                                        |
| Vents                   | 21 air vents                                     |
| Color                   | Pantone, customized                              |
| size/head circumference | S/M(54-58cm); M/L(58-62cm)                       |
| Weight                  | 230g                                             |
| Sample Time             | 7 days                                           |
| MOQ                     | 300pcs                                           |
| Package details         | PP bag+individual color box packing+mastercarton |

# The detail pictures of youth mountain bike helmets:











## The Customized accessories:

There are four different helmet strap buckle for your freely choice:

- Standard ITW brand Nylon helmet buckle
- Traditional helmet buckle
- Patent self-developed magnetic buckle (the comprehensive safety, functionality and great ease of use of helmets with the "one-hand fastener", with strong magnets make them easy to close and open, very convenient and safe).
- Fidlock brand magetic buckle.

Customized varieties colors of helmet accessories for your freely choice:

- Available helmet lockable strap divider in varieties color.
- Available helmet strap buckle in varieties colors.
- Available helmet strap holder in varieties colors.

# **Buckle Options**





Don't be surprised! As a factory with 23-year R&D experience, we have developed a serie of