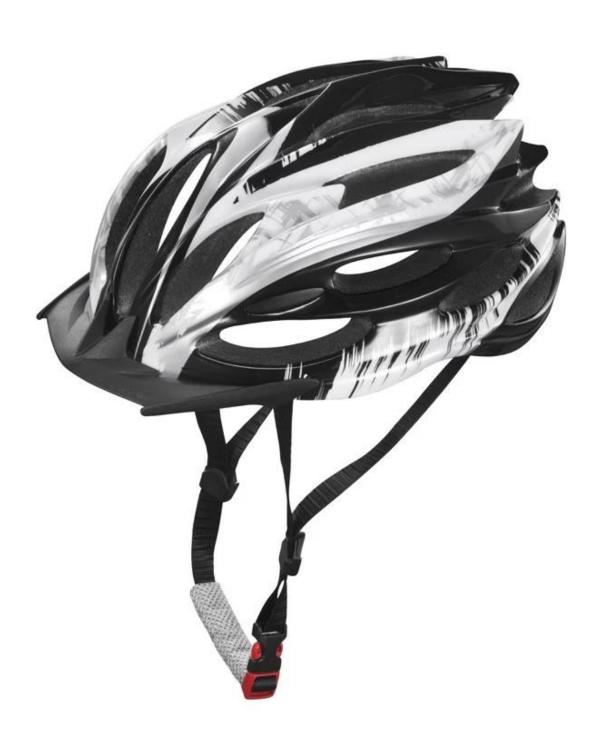

# Lightest cycling helmet, best rated bike helmets B22

# The Details of youth mountain bike helmets:

- Well-ventilated, with very cooling air tunnel and reasonable aero shape design.
- Three-dimensional duct design: This design is very aerodynamic drag coefficient is small , in the process of riding , people wear more cool.
- In-mold technology, when the helmet by the impact, the entire helmet uniform force.
- The high quality eco-friendly high temperature resistant PC shell.

- The high density black EPS material is imported from American,
- -360° size adjustment systems, anti-slip adjustment button, can bring you a stable and safety experience, your comfort is the prior consideration during the design.
- The bicycle accessories: adjustable chin strap with quick-release buckle; rear lock adjustment; cool comfortable pads;
- Certification: CE-EN1078 certified for impact protection.

# The detail pictures of youth mountain bike helmets: