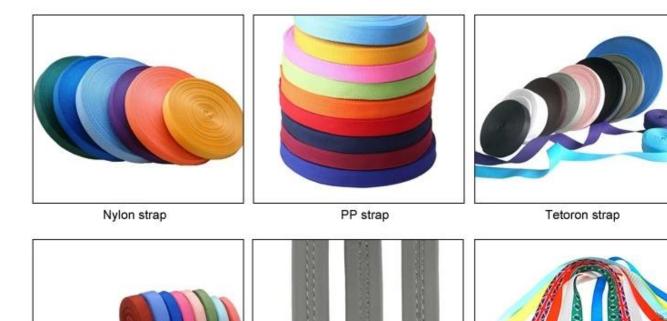

## **Inner Padding Fabric Options**

Breathability and comfort are extremely important, that's why the Manta features Airlite straps which are 15% lighter than a standard helmet strap. Tetoron straps are lighter, stronger and more breathable than a normal helmet strap. They also do not stick to the face as easily when temperatures begin to increase. Fast Adapting System webbing can be easily and continuously tailored to your exact head shape. The helmet stays securely on the head in all situations and the webbing straps are always in the best position.

# **Helmet Strap Options**

Polyester strap

PU strap

Available colored/patterned strap