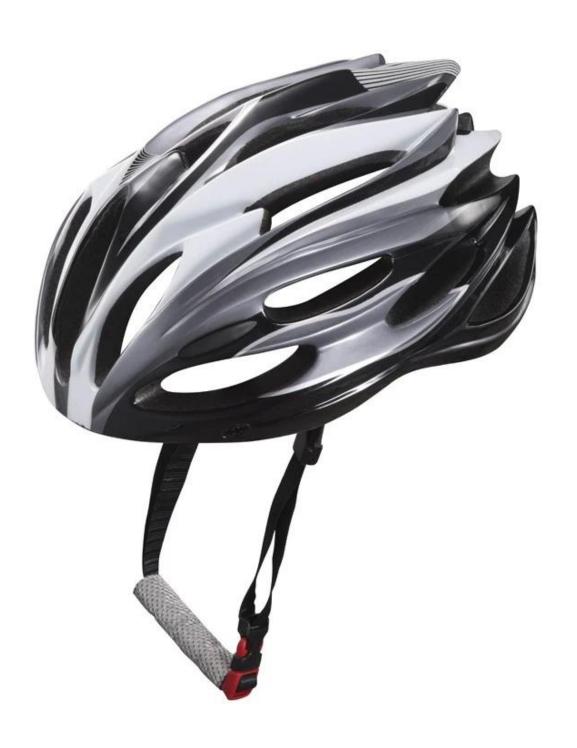

-----------------------------|
| Material                | In-mold EPS liner & PC shell                     |
| Certification           | CE EN1078                                        |
| Vents                   | 21 air vents                                     |
| Color                   | Pantone, customized                              |
| size/head circumference | S/M(54-58cm); M/L(58-62cm)                       |
| Weight                  | 230g                                             |
| Sample Time             | 7 days                                           |
| MOQ                     | 300pcs                                           |
| Package details         | PP bag+individual color box packing+mastercarton |

# The detail pictures of youth mountain bike helmets:











## The Customized accessories:

There are four different helmet strap buckle for your freely choice:

- Standard ITW brand Nylon helmet buckle
- Traditional helmet buckle
- Patent self-developed magnetic buckle (the comprehensive safety, functionality and great ease of use of helmets with the "one-hand fastener", with strong magnets make them easy to close and open, very convenient and safe).
- Fidlock brand magetic buckle.

Customized varieties colors of helmet accessories for your freely choice:

- Available helmet lockable strap divider in varieties color.
- Available helmet strap buckle in varieties colors.
- Available helmet strap holder in varieties colors.

# **Buckle Options**





Don't be surprised! As a factory with 23-year R&D experience, we have developed a serie of ad