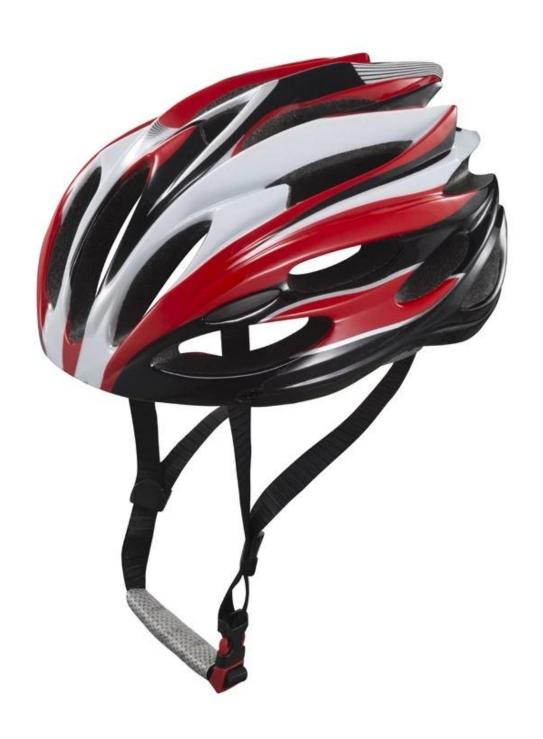

---------------------------|
| Material                | In-mold EPS liner & PC shell                     |
| Certification           | CE EN1078                                        |
| Vents                   | 21 air vents                                     |
| Color                   | Pantone, customized                              |
| size/head circumference | S/M(54-58cm); M/L(58-62cm)                       |
| Weight                  | 230g                                             |
| Sample Time             | 7 days                                           |
| MOQ                     | 300pcs                                           |
| Package details         | PP bag+individual color box packing+mastercarton |

# The detail pictures of youth mountain bike helmets:











## The Customized accessories:

There are four different helmet strap buckle for your freely choice:

- Standard ITW brand Nylon helmet buckle
- Traditional helmet buckle
- Patent self-developed magnetic buckle (the comprehensive safety, functionality and great ease of use of helmets with the "one-hand fastener", with strong magnets make them easy to close and open, very convenient and safe).
- Fidlock brand magetic buckle.

Customized varieties colors of helmet accessories for your freely choice:

- Available helmet lockable strap divider in varieties color.
- Available helmet strap buckle in varieties colors.
- Available helmet strap holder in varieties colors.

# **Buckle Options**





Don't be surprised! As a factory with 23-year R&D experience, we have developed a serie of adju