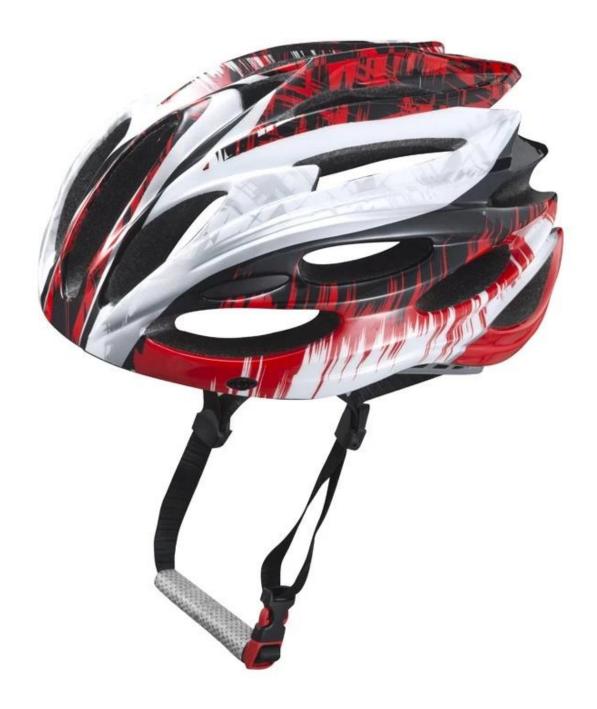

# Lightest cycling helmet, best rated bike helmets B22

# The Details of youth mountain bike helmets:

- Well-ventilated, with very cooling air tunnel and reasonable aero shape design.
- Three-dimensional duct design: This design is very aerodynamic drag coefficient is small , in the process of riding , people wear more cool.
- In-mold technology, when the helmet by the impact, the entire helmet uniform force.
- The high quality eco-friendly high temperature resistant PC shell.

- The high density black EPS material is imported from American,
- -360° size adjustment systems, anti-slip adjustment button, can bring you a stable and safety experience, your comfort is the prior consideration during the design.
- The bicycle accessories: adjustable chin strap with quick-release buckle; rear lock adjustment; cool comfortable pads;
- Certification: CE-EN1078 certified for impact protection.

# The detail pictures of youth mountain bike helmets: