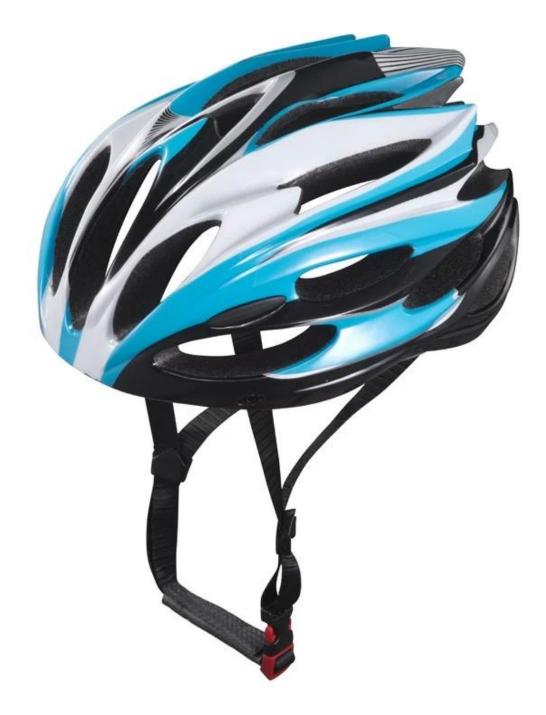

# Lightest cycling helmet, best rated bike helmets B22



# The Details of youth mountain bike helmets:

- Well-ventilated, with very cooling air tunnel and reasonable aero shape design.
- Three-dimensional duct design: This design is very aerodynamic drag coefficient is small , in the process of riding , people wear more cool.
- In-mold technology, when the helmet by the impact, the entire helmet uniform force.
- The high quality eco-friendly high temperature resistant PC shell.

- The high density black EPS material is imported from American,
- -360° size adjustment systems, anti-slip adjustment button, can bring you a stable and safety experience, your comfort is the prior consideration during the design.
- The bicycle accessories: adjustable chin strap with quick-release buckle; rear lock adjustment; cool comfortable pads;
- Certification: