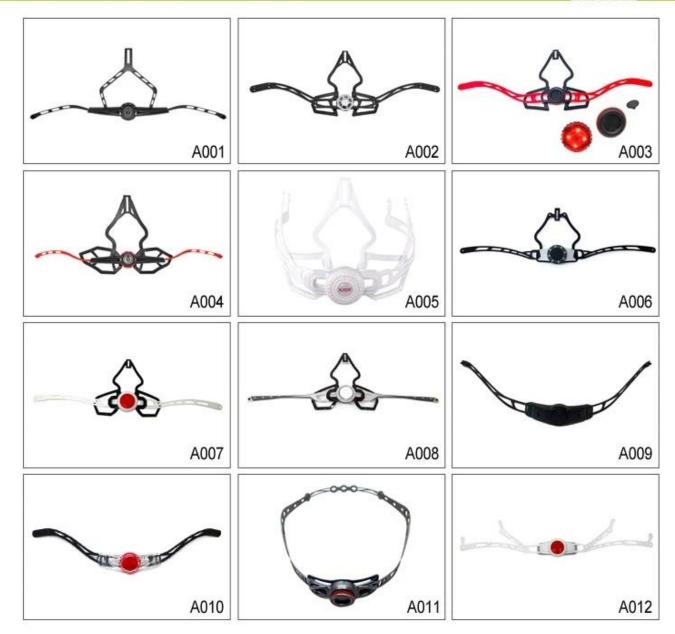

# **Buckle Options**

Don't be surprised! As a factory with 23-year R&D experience, we have developed a serie of adjustments for different helmets & comply with different helmet designs! You can find Up & Down adjuster, Y shape adjuster, LED adjuster, full head adjuster, transparent adjuster, integrated adjuster, etc. all at our factory! What's more, in order to satisfy your brand demand, we can add logo stickers or customize your exclusive adjuster according to your design or idea! The multi-color combination of our adjustments is also one of its highlights. We promise every rotating dial adjustment is of well-made & can provide you a comfortable & stable fitting experience!