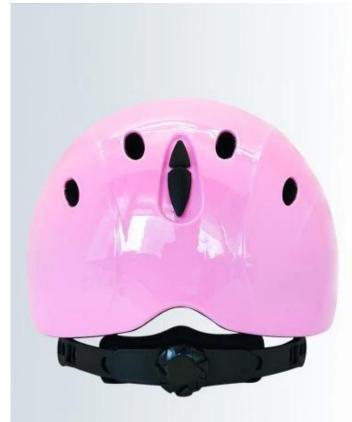

# -Detail photos of equstrian helmet:

IN-MOLDED VISOR: with well impact force absorption capability, as well as protect you from sunshine

# IN-MOLDED VISOR

with well impact force absorption capability, as well as protect you from sunshine

INDIVIDUAL FIT HEAD SYSTEM: A long oval shaped head form is designed for a rider's head with a dimension which is considerably fit for European kids.