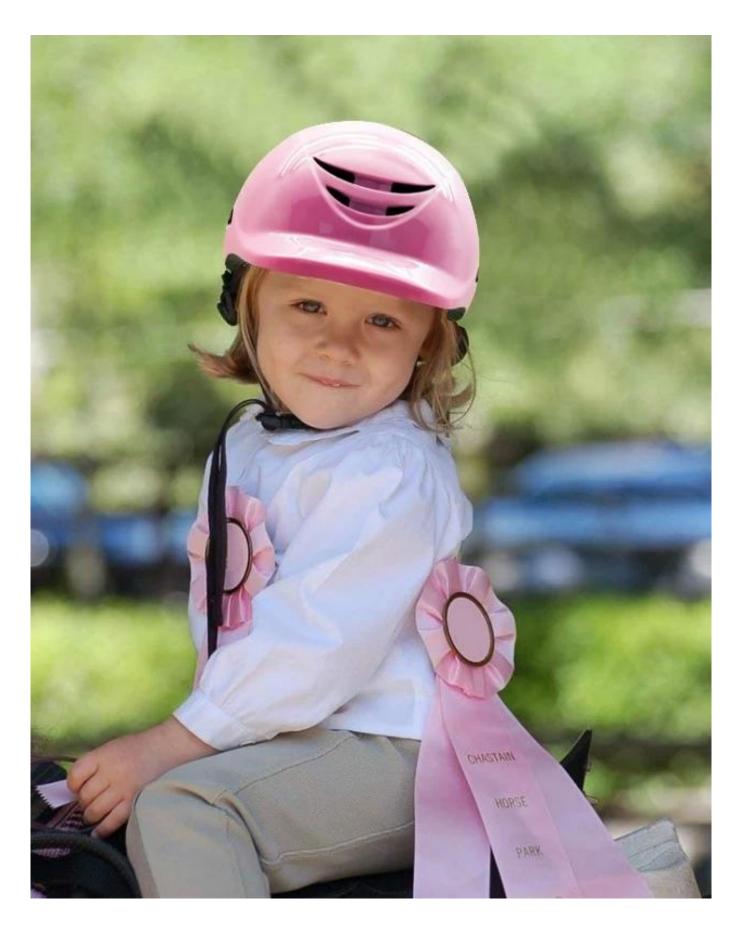

# <u>Lightweight in-</u> mold structure PC+EPS equestrian helmet for horse b ack riding AU-H10

#### -Description of equestrian helmet:

-Fashion and lightsome design: an adorable and fashion and cute design which is easy to attract kids. -Cool air system and aerodynamic

-High density EPS material makes it strong enough to resist impact force