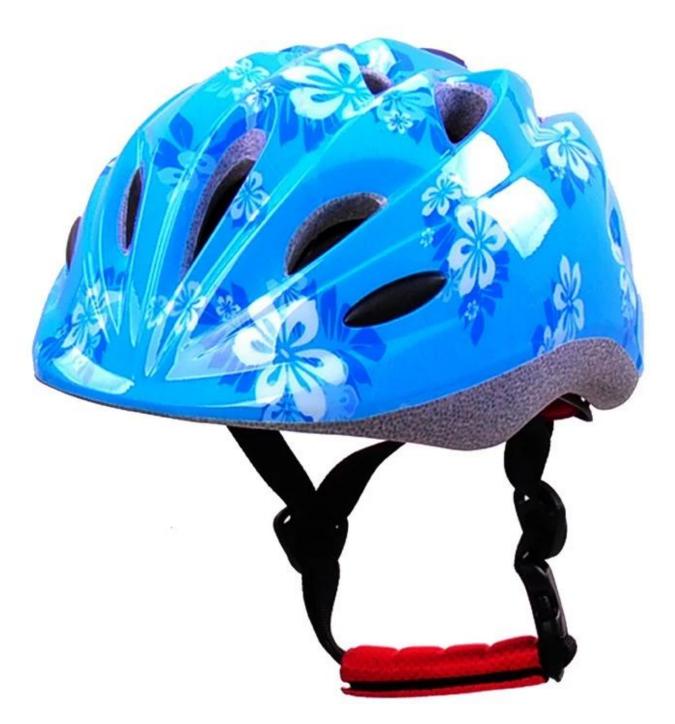

# Lovely toddler girls bike helmet for 3 year olds, toddler girls helmet AU-C03

### The advantages of toddler girls bike helmet:

- 1. it's super lightest, only 215g, and well-ventilated,
- 2. in-mould technology: seamless, when the helmet by the impact, the entire helmet uniform force,
- 3. Thicken PC shell ,protection would be sharply increased.
- 4. High density gray EPS material, light weight, Shock resistance, provide reliable protection .
- 5. with patent adjustment headlock buckle, PA webbing, washable pads.
- 6. Lining Pad equipped with hot-pressing technology.
- 7. Certification: CE-EN1078 certified for impact protection.

# The specification of toddler girls bike helmet:

| Model No.               | AU-C03 bike helmet for 3 year olds               |
|-------------------------|--------------------------------------------------|
| Material                | In-mold EPS liner & PC shell                     |
| Certification           | CE EN1078                                        |
| Vents                   | 13 air vents                                     |
| Color                   | Pantone, customized                              |
| size/head circumference | S (47-52CM), M: (48-56CM)                        |
| Weight                  | 215g                                             |
| Sample Time             | 7 days                                           |
| MOQ                     | 300pcs                                           |
| Package details         | PP bag+individual color box packing+mastercarton |

# The detail pictures of toddler girls helmet: