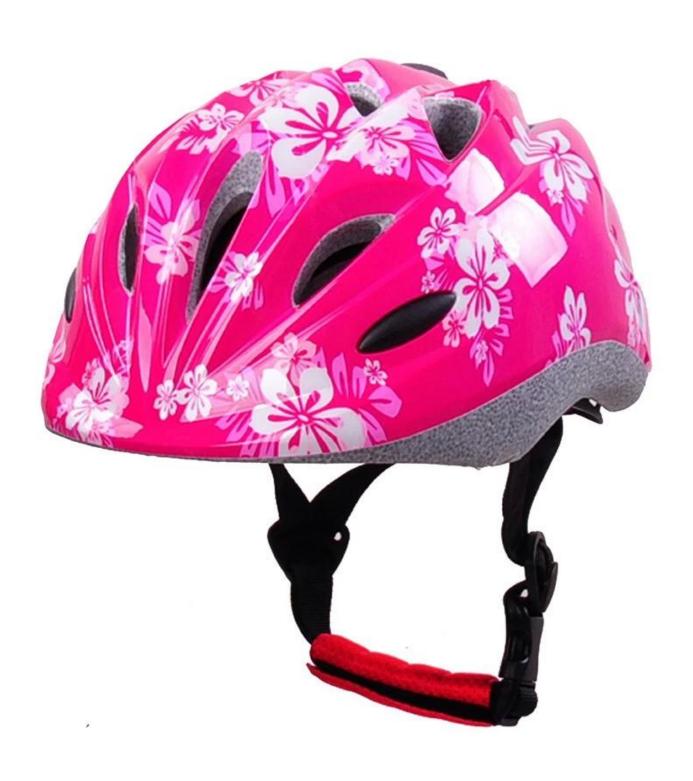

# Lovely toddler girls bike helmet for 3 year olds, toddler girls helmet AU-C03

### The advantages of toddler girls bike helmet:

- 1. it's super lightest, only 215g, and well-ventilated,
- 2. in-mould technology: seamless, when the helmet by the impact, the entire helmet uniform force,
- 3. Thicken PC shell ,protection would be sharply increased.
- 4. High density gray EPS material, light weight, Shock resistance, provide reliable protection .
- 5. with patent adjustment headlock buckle, PA webbing, washable pads.
- 6. Lining Pad equipped with hot-pressing technology.
- 7. Certification: CE-EN1078 certified for impact protection.

# The specification of toddler girls bike helmet:

| Model No.               | AU-C03 bike helmet for 3 year olds               |
|-------------------------|--------------------------------------------------|
| Material                | In-mold EPS liner & PC shell                     |
| Certification           | CE EN1078                                        |
| Vents                   | 13 air vents                                     |
| Color                   | Pantone, customized                              |
| size/head circumference | S (47-52CM), M: (48-56CM)                        |
| Weight                  | 215g                                             |
| Sample Time             | 7 days                                           |
| MOQ                     | 300pcs                                           |
| Package details         | PP bag+individual color box packing+mastercarton |

# The detail pictures of toddler girls helmet: