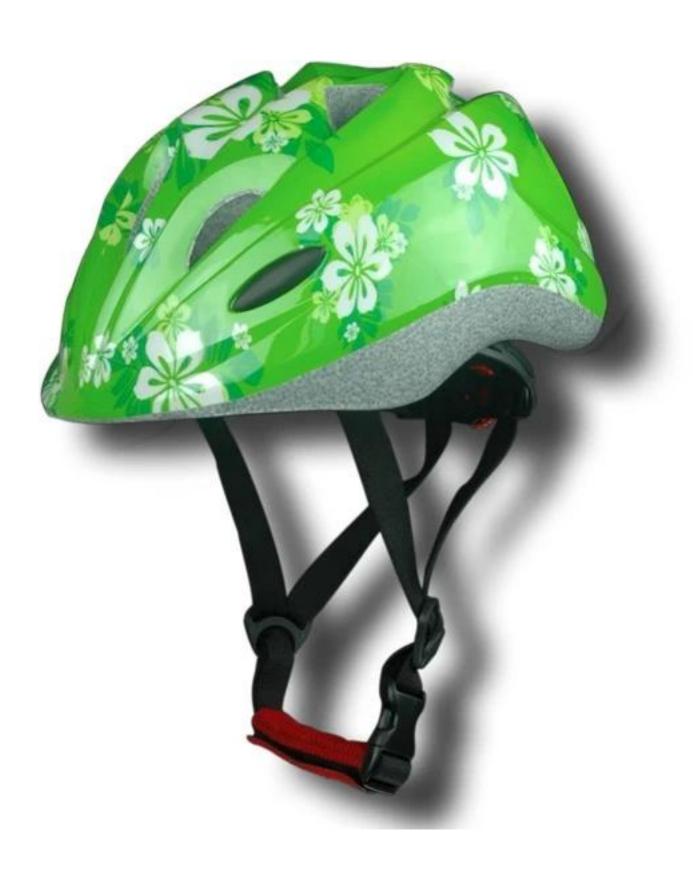

# Lovely toddler girls bike helmet for 3 year olds, toddler girls helmet AU-C03

### The advantages of toddler girls bike helmet:

- 1. it's super lightest, only 215g, and well-ventilated,
- 2. in-mould technology: seamless, when the helmet by the impact, the entire helmet uniform force,
- 3. Thicken PC shell ,protection would be sharply increased.
- 4. High density gray EPS material, light weight, Shock resistance, provide reliable protection .
- 5. with patent adjustment headlock buckle, PA webbing, washable pads.
- 6. Lining Pad equipped with hot-pressing technology.
- 7. Certification: CE-EN1078 certified for impact protection.

# The specification of toddler girls bike helmet:

| Model No.               | AU-C03 bike helmet for 3 year olds               |
|-------------------------|--------------------------------------------------|
| Material                | In-mold EPS liner & PC shell                     |
| Certification           | CE EN1078                                        |
| Vents                   | 13 air vents                                     |
| Color                   | Pantone, customized                              |
| size/head circumference | S (47-52CM), M: (48-56CM)                        |
| Weight                  | 215g                                             |
| Sample Time             | 7 days                                           |
| MOQ                     | 300pcs                                           |
| Package details         | PP bag+individual color box packing+mastercarton |

# The detail pictures of toddler girls helmet: