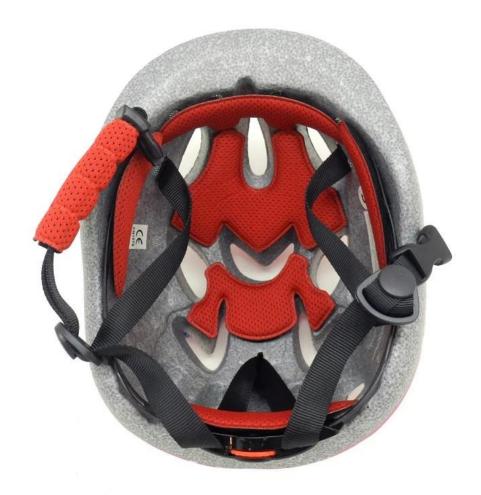

------------------------------|
| Material                | In-mold EPS liner & PC shell                     |
| Certification           | CE EN1078                                        |
| Vents                   | 13 air vents                                     |
| Color                   | Pantone, customized                              |
| size/head circumference | S (47-52CM), M: (48-56CM)                        |
| Weight                  | 215g                                             |
| Sample Time             | 7 days                                           |
| MOQ                     | 300pcs                                           |
| Package details         | PP bag+individual color box packing+mastercarton |

# The detail pictures of toddler girls helmet:











# The head circumference knowledge of toddler girls bike helmet:

#### **European Headform:**

An Oval shaped helmet is designed for a rider's head with a dimension which is considerably fit for Europeans.

#### **Generic headform:**

A generic headform helmet is designed for a rider's head with a dimension which is slightly longer front-to-back than its side-to-side measurement.

#### **Asian headform:**

A Round shaped helmet is designed for a rider's head with a dimension which is condierably fit for Asians.

# Helmet Shape 101



#### European Headform

An Oval shaped helmet is designed for a rider's head with a dimension which is considerably fit for Europeans.

#### Generic headform

A generic headform helmet is designed for a rider's head with a dimension which is slightly longer