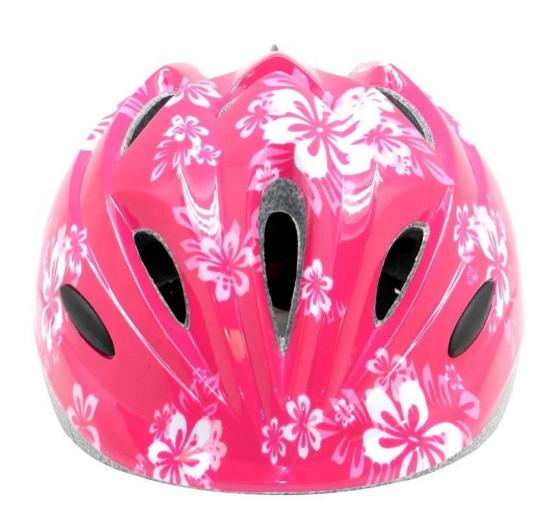

# Lovely toddler girls bike helmet for 3 year olds, toddler girls helmet AU-C03

### The advantages of toddler girls bike helmet:

- 1. it's super lightest, only 215g, and well-ventilated,
- 2. in-mould technology: seamless, when the helmet by the impact, the entire helmet uniform force,
- 3. Thicken PC shell ,protection would be sharply increased.
- 4. High density gray EPS material, light weight, Shock resistance, provide reliable protection .
- 5. with patent adjustment headlock buckle, PA webbing, washable pads.
- 6. Lining Pad equipped with hot-pressing technology.
- 7. Certification: CE-EN1078 certified for impact protection.

# The specification of toddler girls bike helmet:

| Model No.               | AU-C03 bike helmet for 3 year olds               |
|-------------------------|--------------------------------------------------|
| Material                | In-mold EPS liner & PC shell                     |
| Certification           | CE EN1078                                        |
| Vents                   | 13 air vents                                     |
| Color                   | Pantone, customized                              |
| size/head circumference | S (47-52CM), M: (48-56CM)                        |
| Weight                  | 215g                                             |
| Sample Time             | 7 days                                           |
| MOQ                     | 300pcs                                           |
| Package details         | PP bag+individual color box packing+mastercarton |