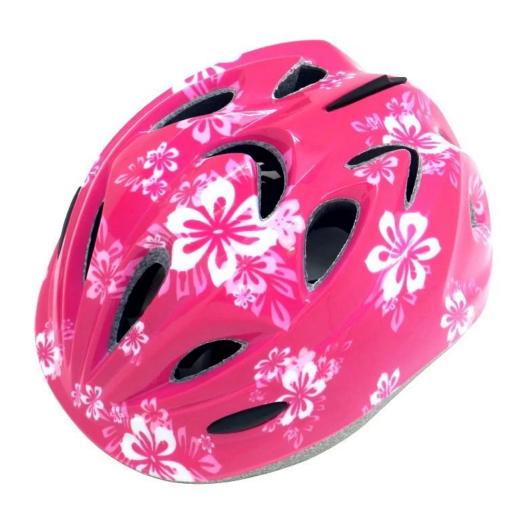

# Lovely toddler girls bike helmet for 3 year olds, toddler girls helmet AU-C03

### The advantages of toddler girls bike helmet:

- 1. it's super lightest, only 215g, and well-ventilated,
- 2. in-mould technology: seamless, when the helmet by the impact, the entire helmet uniform force,
- 3. Thicken PC shell ,protection would be sharply increased.
- 4. High density gray EPS material, light weight, Shock resistance, provide reliable protection .
- 5. with patent adjustment headlock buckle, PA webbing, washable pads.
- 6. Lining Pad equipped with hot-pressing technology.
- 7. Certification: CE-EN1078 certified for impact protection.

# The specification of toddler girls bike helmet:

| Model No.               | AU-C03 bike helmet for 3 year olds               |
|-------------------------|--------------------------------------------------|
| Material                | In-mold EPS liner & PC shell                     |
| Certification           | CE EN1078                                        |
| Vents                   | 13 air vents                                     |
| Color                   | Pantone, customized                              |
| size/head circumference | S (47-52CM), M: (48-56CM)                        |
| Weight                  | 215g                                             |
| Sample Time             | 7 days                                           |
| MOQ                     | 300pcs                                           |
| Package details         | PP bag+individual color box packing+mastercarton |

# The detail pictures of toddler girls helmet: