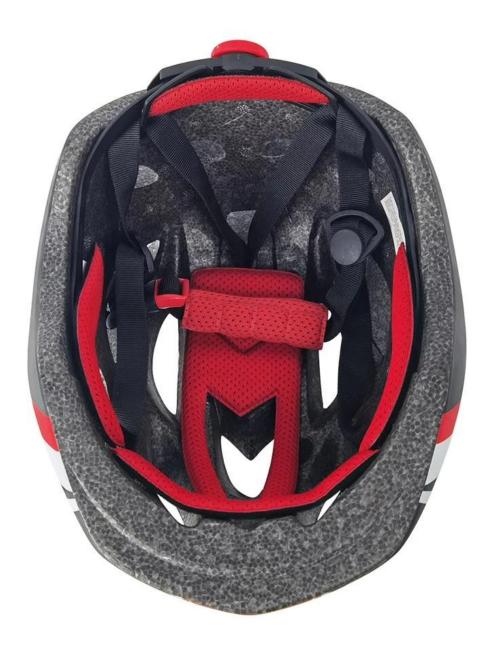

|
|-----------------|--------------------------------------------------|
| MOQ             | 300pcs                                           |
| Package details | PP bag+individual color box packing+mastercarton |

## The advantages of best child bike helmet:

- 1. it's super lightest. only 200g. and skate helmet kids well-ventilated.
- 2. in-mould technology: seamless . when the helmet by the impact , the entire helmet uniform force,
- 3. Thicken PC shell .protection would be sharply increased.
- 4. High density gray EPS material. light weight. Shock resistance.provide reliable protection .
- 5. with patent adjustment headlock buckle . PA skate helmet kids webbing, washable pads.
- 6. Lining Pad equipped with hot-pressing technology.

The detail pictures of toddler helmets:











#### European Headform:

An Oval shaped helmet is designed for a rider's head with a dimension which is considerably fit for Europeans.

#### Generic headform:

A generic headform helmet is designed for a rider's head with a dimension which is slightly longer racing helmets for kids front-to-back than its scooter helmets kids side-to-side measurement.

#### Asian headform:

A Round shaped helmet is designed skate helmet kids for a rider's head with a dimension which is

# Helmet Shape 101





#### European Headform

An Oval shaped helmet is designed for a rider's head with a dimension which is considerably fit for Europeans.

#### Generic headform

A generic headform helmet is designed for a rider's head with a dimension which is slightly longer front-to-back than its side-to-side measu