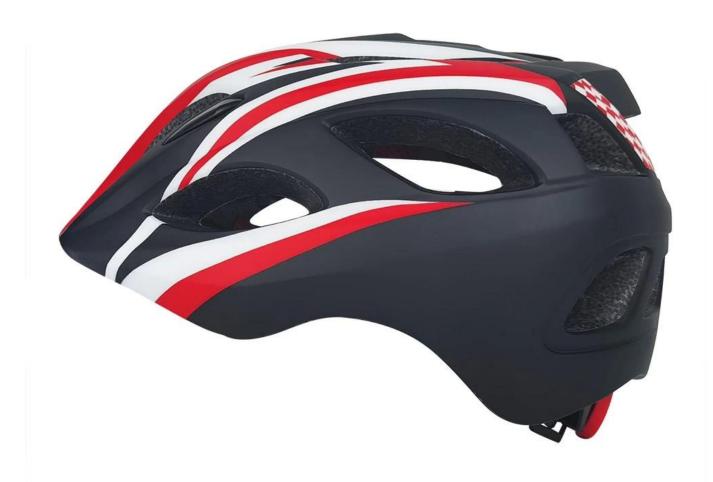

## Low Price Lightweight Kids Bike Helmet AU-C13

## The specification of kids bike helmet:

| Model No.               | AU-C13 kids helmets           |
|-------------------------|-------------------------------|
| Material                | In-mold EPS liner & ABS shell |
| Certification           | CE EN1078 toddler helmets     |
| Vents                   | 17 air vents                  |
| Color                   | Pantone, customized           |
| size/head circumference | S: 54-58cm                    |
| Weight                  | 200g                          |

## The advantages of best child bike helmet:

- 1. it's super lightest. only 200g. and skate helmet kids well-ventilated.
- 2. in-mould technology: seamless . when the helmet by the impact , the entire helmet uniform force,
- 3. Thicken PC shell .protection would be sharply increased.
- 4. High density gray EPS material. light weight. Shock resistance.provide reliable protection .
- 5. with patent adjustment headlock buckle . PA skate helmet kids webbing, washable pads.
- 6. Lining Pad equipped with hot-pressing technology.