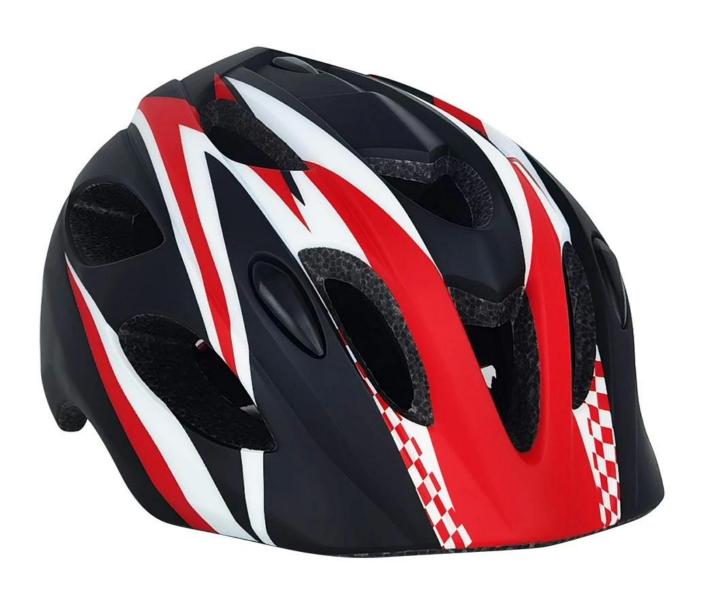

|
|-----------------|--------------------------------------------------|
| MOQ             | 300pcs                                           |
| Package details | PP bag+individual color box packing+mastercarton |

## The advantages of best child bike helmet:

- 1. it's super lightest. only 200g. and skate helmet kids well-ventilated.
- 2. in-mould technology: seamless . when the helmet by the impact , the entire helmet uniform force,
- 3. Thicken PC shell .protection would be sharply increased.
- 4. High density gray EPS material. light weight. Shock resistance.provide reliable protection .
- 5. with patent adjustment headlock buckle . PA skate helmet kids webbing, washable pads.
- 6. Lining Pad equipped with hot-pressing technology.

The detail pictures of toddler helmets:











#### European Headform:

An Oval shaped helmet is designed for a rider's head with a dimension which is considerably fit for Europeans.

#### Generic headform:

A generic headform helmet is designed for a rider's head with a dimension which is slightly longer racing helmets for kids front-to-back than its scooter helmets kids side-to-side measurement.

#### Asian headform:

A Round shaped helmet is designed skate helmet kids for a rider's head with a dimension which is

# Helmet Shape 101





#### European Headform

An Oval shaped helmet is designed for a rider's head with a dimension which is considerably fit for Europeans.

#### Generic headform

A generic headform helmet is designed for a rider's head with a dimension which is slightly longer front-to-back than its side-to-side