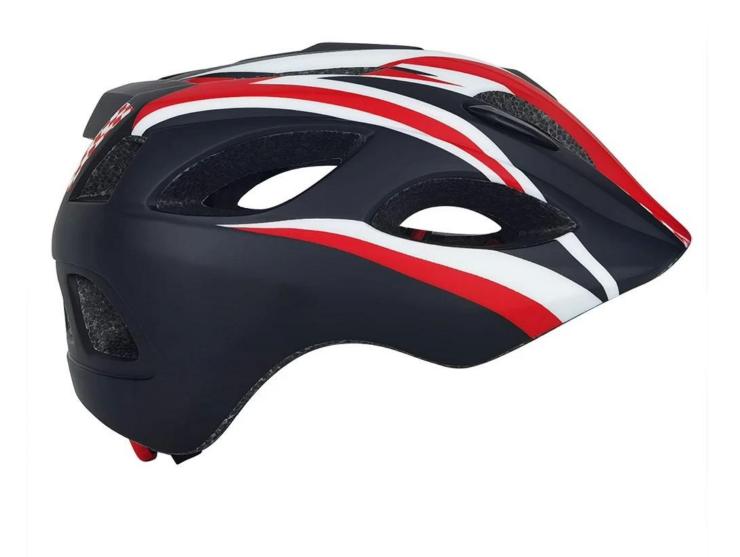

|
|-----------------|--------------------------------------------------|
| MOQ             | 300pcs                                           |
| Package details | PP bag+individual color box packing+mastercarton |

## The advantages of best child bike helmet:

- 1. it's super lightest. only 200g. and skate helmet kids well-ventilated.
- 2. in-mould technology: seamless . when the helmet by the impact , the entire helmet uniform force,
- 3. Thicken PC shell .protection would be sharply increased.
- 4. High density gray EPS material. light weight. Shock resistance.provide reliable protection .
- 5. with patent adjustment headlock buckle . PA skate helmet kids webbing, washable pads.
- 6. Lining Pad equipped with hot-pressing technology.

The detail pictures of toddler helmets:











#### European Headform:

An Oval shaped helmet is designed for a rider's head with a dimension which is considerably fit for Europeans.

#### Generic headform:

A generic headform helmet is designed for a rider's head with a dimension which is slightly longer racing helmets for kids front-to-back than its scooter helmets kids side-to-side measurement.

#### Asian headform:

A Round shaped helmet is designed skate helmet kids for a rider's head with a dimension which is

# Helmet Shape 101





#### European Headform

An Oval shaped helmet is designed for a rider's head with a dimension which is considerably fit for Europeans.

#### Generic headform

A generic headform helmet is designed for a rider's head with a dimension which is slightly longer front-to-back than its side-to-si