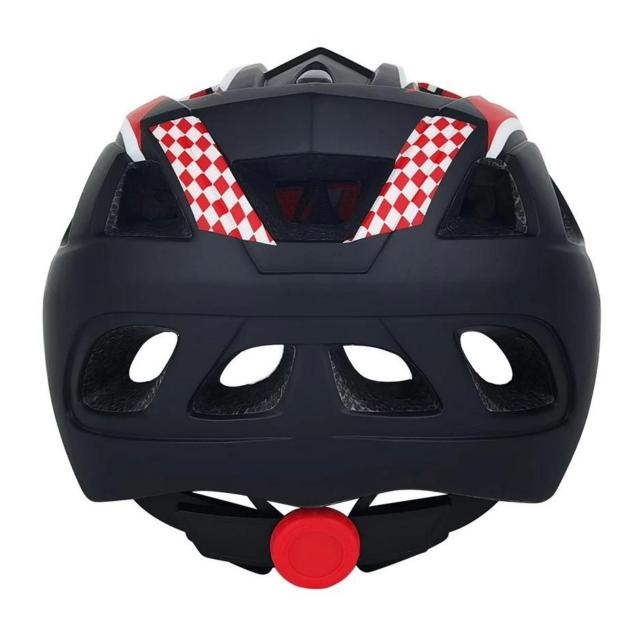

|
|-----------------|--------------------------------------------------|
| MOQ             | 300pcs                                           |
| Package details | PP bag+individual color box packing+mastercarton |

## The advantages of best child bike helmet:

- 1. it's super lightest. only 200g. and skate helmet kids well-ventilated.
- 2. in-mould technology: seamless . when the helmet by the impact , the entire helmet uniform force,
- 3. Thicken PC shell .protection would be sharply increased.
- 4. High density gray EPS material. light weight. Shock resistance.provide reliable protection .
- 5. with patent adjustment headlock buckle . PA skate helmet kids webbing, washable pads.
- 6. Lining Pad equipped with hot-pressing technology.

The detail pictures of toddler helmets:











#### European Headform:

An Oval shaped helmet is designed for a rider's head with a dimension which is considerably fit for Europeans.

#### Generic headform:

A generic headform helmet is designed for a rider's head with a dimension which is slightly longer racing helmets for kids front-to-back than its scooter helmets kids side-to-side measurement.

#### Asian headform:

A Round shaped helmet is designed skate helmet kids for a rider's head with a dimension which is

# Helmet Shape 101





#### European Headform

An Oval shaped helmet is designed for a rider's head with a dimension which is considerably fit for Europeans.

#### Generic headform

A generic headform helmet is designed for a rider's head with a dimension which is slightly longer front-to-back than its side-to-side m