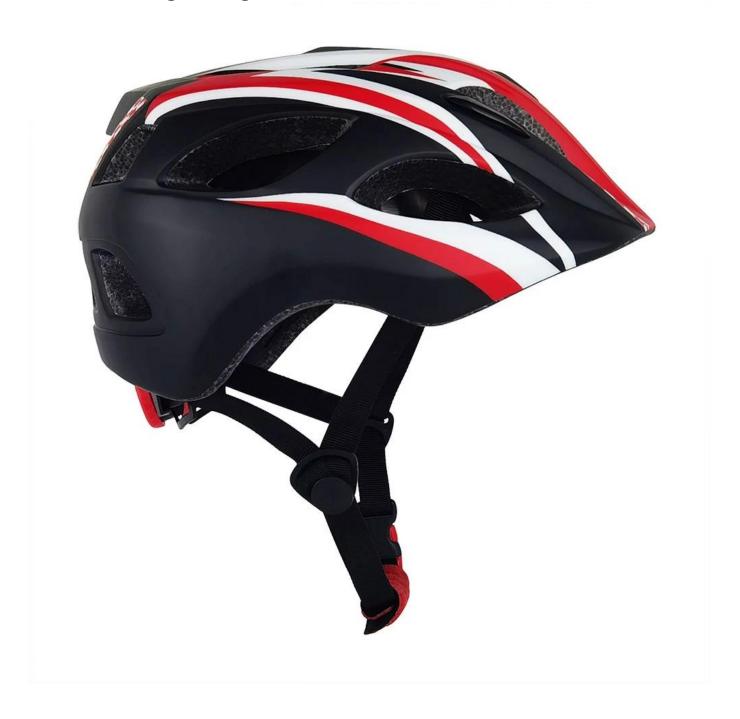

## Low Price Lightweight Kids Bike Helmet AU-C13

## The specification of kids bike helmet:

| Model No.               | AU-C13 kids helmets           |
|-------------------------|-------------------------------|
| Material                | In-mold EPS liner & ABS shell |
| Certification           | CE EN1078 toddler helmets     |
| Vents                   | 17 air vents                  |
| Color                   | Pantone, customized           |
| size/head circumference | S: 54-58cm                    |
| Weight                  | 200g                          |

## The advantages of best child bike helmet:

- 1. it's super lightest. only 200g. and skate helmet kids well-ventilated.
- 2. in-mould technology: seamless . when the helmet by the impact , the entire helmet uniform force,
- 3. Thicken PC shell .protection would be sharply increased.
- 4. High density gray EPS material. light weight. Shock resistance.provide reliable protection .
- 5. with patent adjustment headlock buckle . PA skate helmet kids webbing, washable pads.
- 6. Lining Pad equipped with hot-pressing technology.

The detail pictures of toddler helmets: