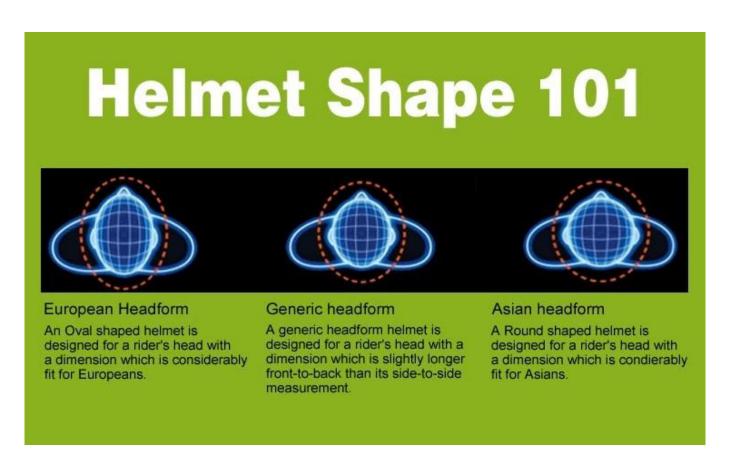

## The head circumference knowledge of safety helmet:

#### **European Headform:**

An Oval shaped helmet is designed for a rider's head with a dimension which is considerably fit for Europeans.

#### Generic headform:c

A generic headform helmet is designed for a rider's head with a dimension which is slightly longer front-to-back than its side-to-side measurement.

#### Asian headform:

A Round shaped helmet is designed for a rider's head with a dimension which is condierably fit for Asians.