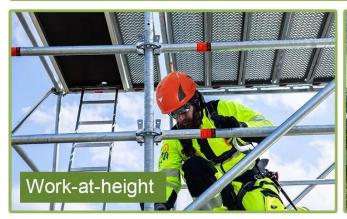

# Area of application safety helmets:

Power generation, Iron tower, BTS station, Coal mining, Work at height, Petrochemical refining, offshore oil and gas, Plumber, Cable car maintenance, Mobile plant maintenance, Aircraft Maintenance, Pulp&paper, Civil infrastructure, Sea rescue, Roof Cleaning, Hiking...