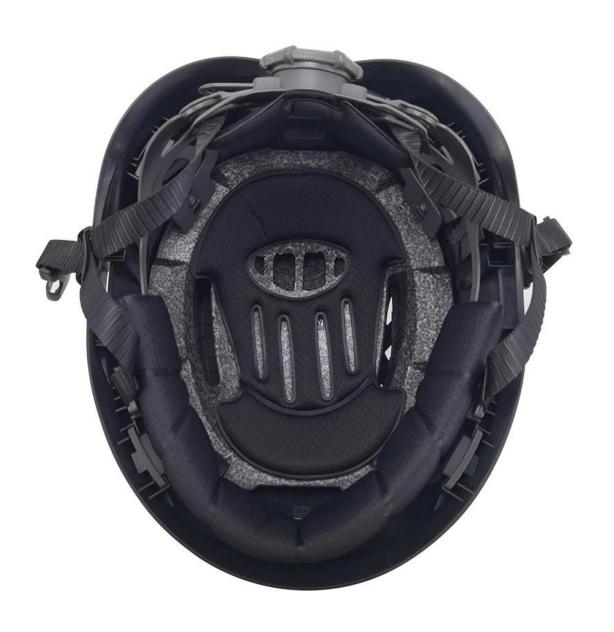

|
| MOQ                     | 200 PCS                                            |

| Packing detail | 1.PP bag, PE bag, Blister card, color box and custom-design is welcomed. |
|----------------|--------------------------------------------------------------------------|
|                | 2. Carton packing outside                                                |

#### Safety Helmet accessories available:

- 1) Safety helmet with LED light: headlamp led light.
- 2) Safety helmet with ear protection and mesh faceshield: Earmuff good sound insulation, Faceshield iron mesh.
- 3) Safety helmet with plastic visor The set is compatible with our special visor and earmuff: Visor plastic with eye protection, Earmuff good sound insulation.



## The detail pictures of safety helmet:













# Area of application safety helmets:

Power generation, Iron tower, BTS station, Coal mining, Work at height, Petrochemical refining, offshore oil and gas, Plumber, Cable car maintenance, Mobile plant maintenance, Aircraft Maintenance, Pulp&paper, Civil infrastructure, Sea rescue, Roof Cleaning, Hiking...



















## The head circumference knowledge of safety helmet:

#### **European Headform:**

An Oval shaped helmet is designed for a rider's head with a dimension which is considerably fit for Europeans.

#### Generic headform:c

A generic headform helmet is designed for a rider's head with a dimension which is slightly longer front-to-back than its side-to-side measurement.

#### Asian headform:

A Round shaped helmet is designed for a rider's head with a dimension which