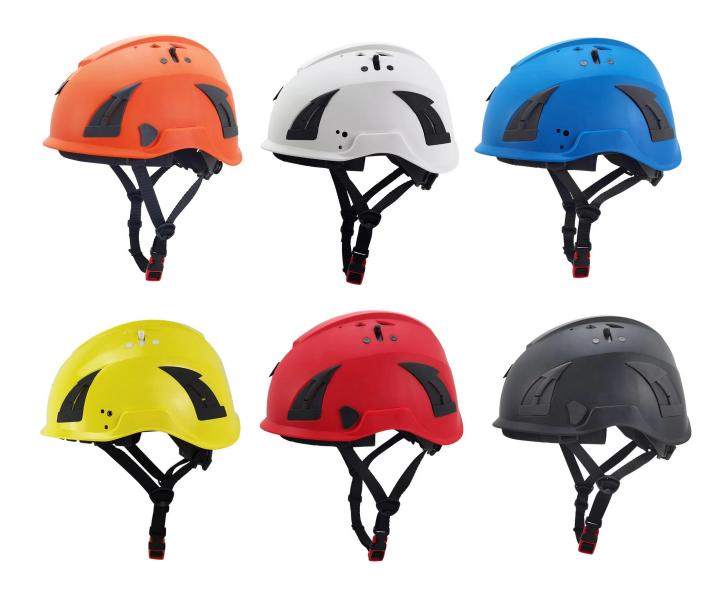

# CE EN397/CE 12492 certified Climbing Helmet, Comfortable PPE safest helmet for construction AUM12

| Model No.               | AU-M12 <u>Safety Helmet</u>                        |
|-------------------------|----------------------------------------------------|
| External material       | ABS/PP shell                                       |
| Inner material          | PU top lining, 4 points webbing suspension system  |
| headband                | PE Polythene                                       |
| Lamp Carring System     | External Nylon 6.6 Lamp Clips                      |
| Earmuff                 | 30-35db NRR hearing protector                      |
| Face mask               | PC plastic visor/ PC plastic goggle/ iron mesh     |
| Color                   | red, yellow, blue,green,orange,black,white,pink    |
| Size/Head circumference | 55-62cm                                            |
| Weight                  | 530 g (ear muffs and eyes shield are not included) |
| Vents                   | 8 air ventilation with aluminum/ nylon mesh        |
| Technology              | Injection                                          |
| Certification           | CE EN 12492 / 397                                  |
| Sample time             | 3-7 working day                                    |
| MOQ                     | 200 PCS                                            |