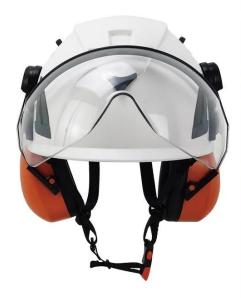

# CE EN397/CE 12492 certified Climbing Helmet, Comfortable PPE safest helmet for construction AUM12

| Model No.               | AU-M12 <u>Safety Helmet</u>                        |
|-------------------------|----------------------------------------------------|
| External material       | ABS/PP shell                                       |
| Inner material          | PU top lining, 4 points webbing suspension system  |
| headband                | PE Polythene                                       |
| Lamp Carring System     | External Nylon 6.6 Lamp Clips                      |
| Earmuff                 | 30-35db NRR hearing protector                      |
| Face mask               | PC plastic visor/ PC plastic goggle/ iron mesh     |
| Color                   | red, yellow, blue,green,orange,black,white,pink    |
| Size/Head circumference | 55-62cm                                            |
| Weight                  | 530 g (ear muffs and eyes shield are not included) |
| Vents                   | 8 air ventilation with aluminum/ nylon mesh        |
| Technology              | Injection                                          |
| Certification           | CE EN 12492 / 397                                  |
| Sample time             | 3-7 working day                                    |
| MOQ                     | 200 PCS                                            |

#### Safety Helmet accessories available:

- 1) Safety helmet with LED light: headlamp led light.
- 2) Safety helmet with ear protection and mesh faceshield: Earmuff good sound insulation, Faceshield iron mesh.
- 3) Safety helmet with plastic visor The set is compatible with our special visor and earmuff: Visor plastic with eye protection, Earmuff good sound insulation.