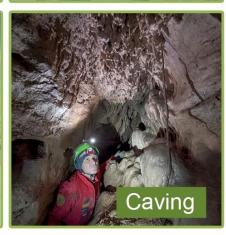

# Area of application safety helmets:

Power generation, Iron tower, BTS station, Coal mining, Work at height, Petrochemical refining, offshore oil and gas, Plumber, Cable car maintenance, Mobile plant maintenance, Aircraft Maintenance, Pulp&paper, Civil infrastructure, Sea rescue, Roof Cleaning, Hiking...