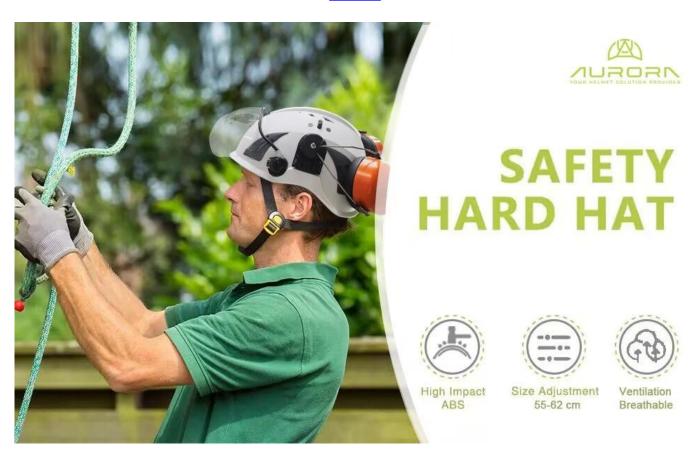

# CE EN397/CE 12492 certified Climbing Helmet, Comfortable PPE safest helmet for construction AUM12

| Model No.               | AU-M12 <u>Safety Helmet</u>                        |
|-------------------------|----------------------------------------------------|
| External material       | ABS/PP shell                                       |
| Inner material          | PU top lining, 4 points webbing suspension system  |
| headband                | PE Polythene                                       |
| Lamp Carring System     | External Nylon 6.6 Lamp Clips                      |
| Earmuff                 | 30-35db NRR hearing protector                      |
| Face mask               | PC plastic visor/ PC plastic goggle/ iron mesh     |
| Color                   | red, yellow, blue,green,orange,black,white,pink    |
| Size/Head circumference | 55-62cm                                            |
| Weight                  | 530 g (ear muffs and eyes shield are not included) |
| Vents                   | 8 air ventilation with aluminum/ nylon mesh        |
| Technology              | Injection                                          |
| Certification           | CE EN 12492 / 397                                  |
| Sample time             | 3-7 working day                                    |
| MOQ                     | 200 PCS                                            |