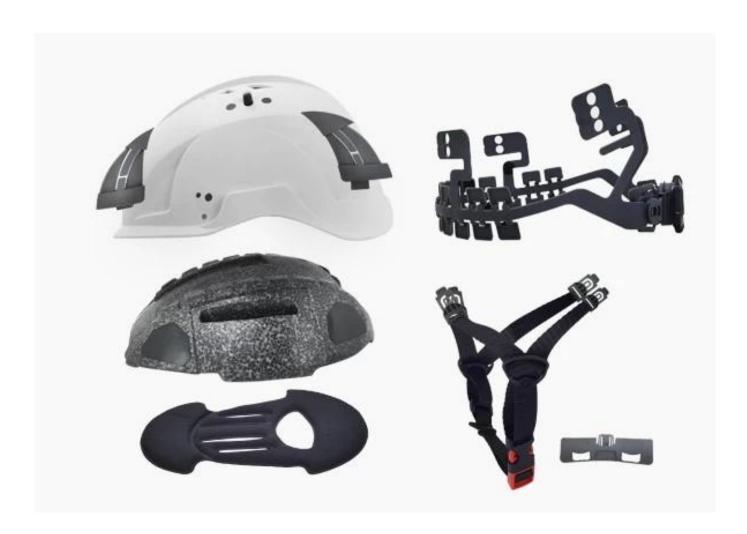

#### Safety Helmet accessories available:

- 1) Safety helmet with LED light: headlamp led light.
- 2) Safety helmet with ear protection and mesh faceshield: Earmuff good sound insulation, Faceshield iron mesh.
- 3) Safety helmet with plastic visor The set is compatible with our special visor and earmuff: Visor plastic with eye protection, Earmuff good sound insulation.

## The detail pictures of safety helmet: