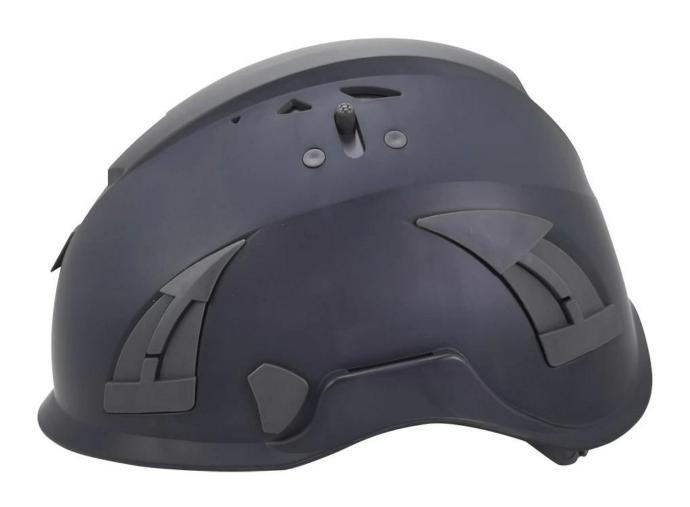

|
| MOQ                     | 200 PCS                                            |

| Packing detail | 1.PP bag, PE bag, Blister card, color box and custom-design is welcomed. |
|----------------|--------------------------------------------------------------------------|
|                | 2. Carton packing outside                                                |

#### Safety Helmet accessories available:

- 1) Safety helmet with LED light: headlamp led light.
- 2) Safety helmet with ear protection and mesh faceshield: Earmuff good sound insulation, Faceshield iron mesh.
- 3) Safety helmet with plastic visor The set is compatible with our special visor and earmuff: Visor plastic with eye protection, Earmuff good sound insulation.



## The detail pictures of safety helmet:













# Area of application safety helmets:

Power generation, Iron tower, BTS station, Coal mining, Work at height, Petrochemical refining, offshore oil and gas, Plumber, Cable car maintenance, Mobile plant maintenance, Aircraft Maintenance, Pulp&paper, Civil infrastructure, Sea rescue, Roof Cleaning, Hiking...



















## The head circumference knowledge of safety helmet:

#### **European Headform:**

An Oval shaped helmet is designed for a rider's head with a dimension which is considerably fit for Europeans.

#### Generic headform:c

A generic headform helmet is designed for a rider's head with a dimension which is slightly longer front-to-back than its side-to-side measurement.

#### Asian headform:

A Round shaped helmet is designed for a rider's head with a dimension w