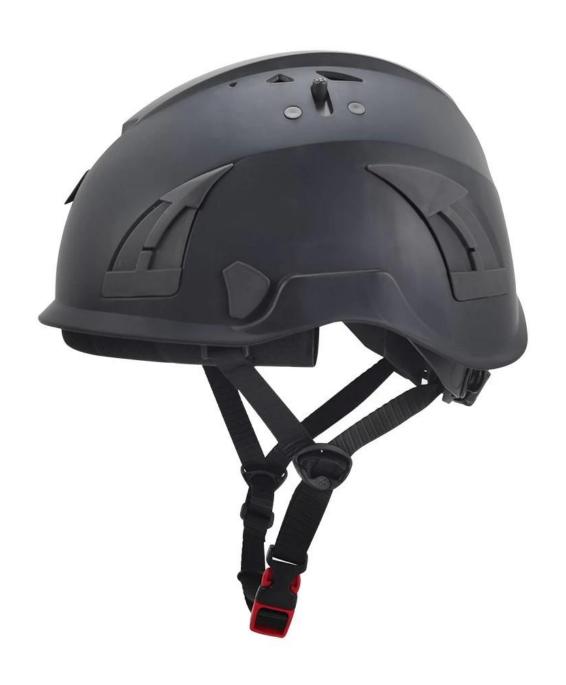

|
| MOQ                     | 200 PCS                                            |

| Packing detail | 1.PP bag, PE bag, Blister card, color box and custom-design is welcomed. |
|----------------|--------------------------------------------------------------------------|
|                | 2. Carton packing outside                                                |

#### Safety Helmet accessories available:

- 1) Safety helmet with LED light: headlamp led light.
- 2) Safety helmet with ear protection and mesh faceshield: Earmuff good sound insulation, Faceshield iron mesh.
- 3) Safety helmet with plastic visor The set is compatible with our special visor and earmuff: Visor plastic with eye protection, Earmuff good sound insulation.



## The detail pictures of safety helmet:













# Area of application safety helmets:

Power generation, Iron tower, BTS station, Coal mining, Work at height, Petrochemical refining, offshore oil and gas, Plumber, Cable car maintenance, Mobile plant maintenance, Aircraft Maintenance, Pulp&paper, Civil infrastructure, Sea rescue, Roof Cleaning, Hiking...



















## The head circumference knowledge of safety helmet:

#### **European Headform:**

An Oval shaped helmet is designed for a rider's head with a dimension which is considerably fit for Europeans.

#### Generic headform:c

A generic headform helmet is designed for a rider's head with a dimension which is slightly longer front-to-back than its side-to-side measurement.

#### Asian headform:

A Round shaped helmet is designed for a rider's head with a dimension whi