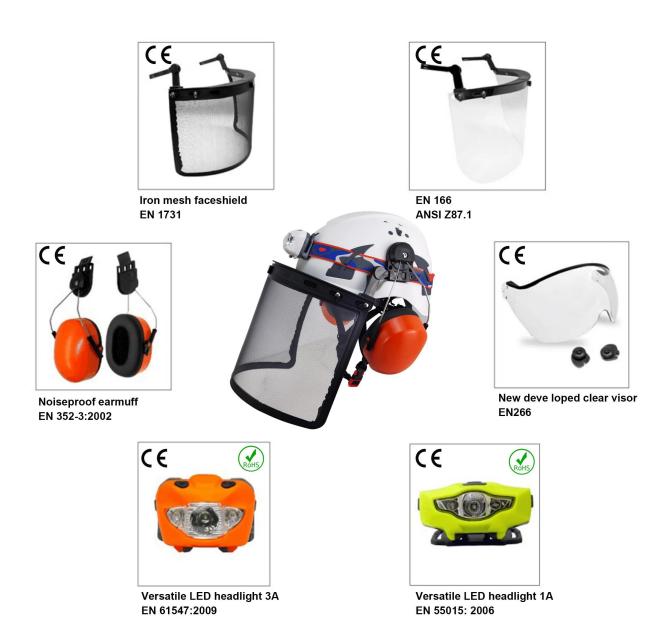

#### Safety Helmet accessories available:

- 1) Safety helmet with LED light: headlamp led light.
- 2) Safety helmet with ear protection and mesh faceshield: Earmuff good sound insulation, Faceshield iron mesh.
- 3) Safety helmet with plastic visor The set is compatible with our special visor and earmuff: Visor plastic with eye protection, Earmuff good sound insulation.

## The detail pictures of safety helmet: