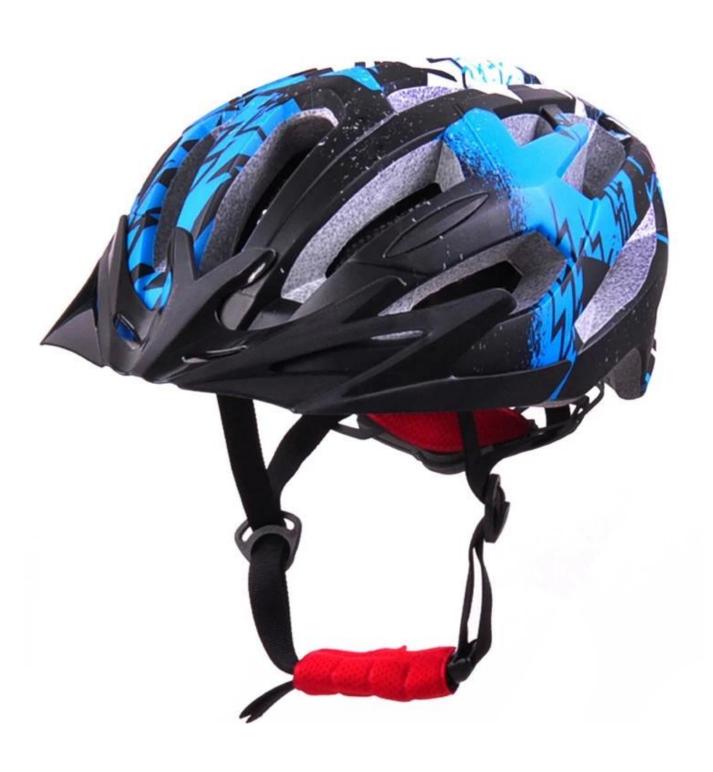

---------------------|
| Material                | EPS foam & PC double in-mold technology           |
| Certification           | CE EN1078                                         |
| Vents                   | 22 air vents                                      |
| Color                   | Pantone, customized                               |
| size/head circumference | M:(52-58cm), L (55-60cm)                          |
| Weight                  | 240g                                              |
| Sample Time             | 3 days                                            |
| MOQ                     | 200pcs                                            |
| Package details         | PP bag+individual color box packing+master carton |

# The detail pictures of enduro mountain bike helmet









## The Customized accessories:

So far, we have been manufacturing & exporting different kinds of helmets for more than 24 years. You can purchase latest design quality helmets here as well as personalize your own designs since we can provide a strong R&D support.We provide different option for custom service that you can select the different helmet color , different strap color,LOGO custom service ,inner pad design , divider color , different strap buckle color, and we can provide different head adjuster even different color for visor.

ITW helmet buckle is light, easy to fasten and normally reliable. It has some drawbacks, however. It requires the strap to be adjusted correctly at all times, and retain the adjustment, since it always fastens at the same spot.

# **Helmet Buckle Opt