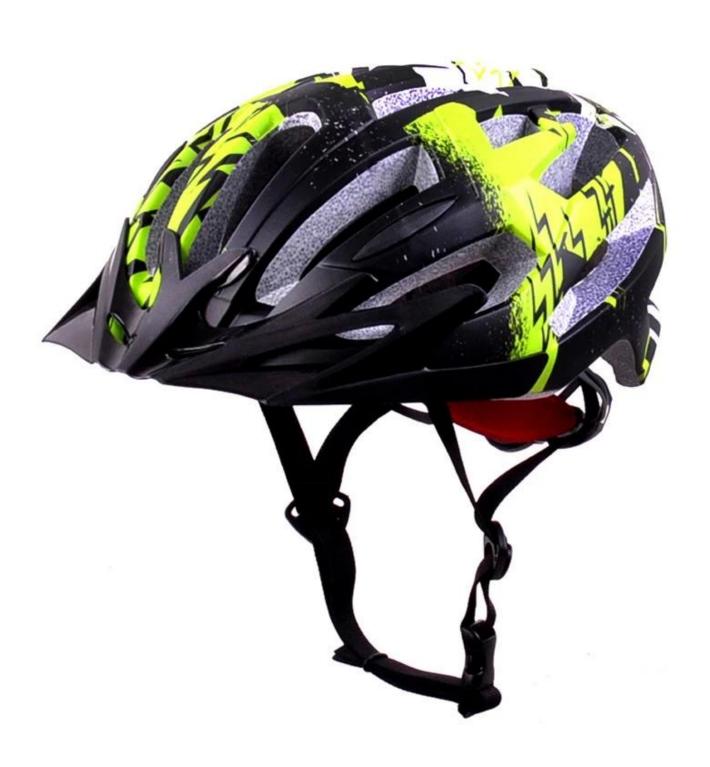

# **MTB Helmet Enduro Mountain Bike Helmet AU-B07**

## The description of mtb helmet

- Super lightest: only 220g, well-ventilated, with very cooling air tunnel and reasonable aero shape design.
- Three-dimensional duct design: This design is very aerodynamic drag coefficient is small , in the process of riding , people wear more cool.
- In-mold technology, when the helmet by the impact , the entire helmet uniform force.
- The high quality eco-friendly high temperature resistant PC shell & carbon fiber.
- The high density black EPS material is imported from American,
- The bicycle accessories: adjustable chin strap with quick-release buckle; rear lock adjustment; cool comfortable pads;
- Certification: CE-EN1078 certified for impact protection.

# The detail pictures of enduro mountain bike helmet