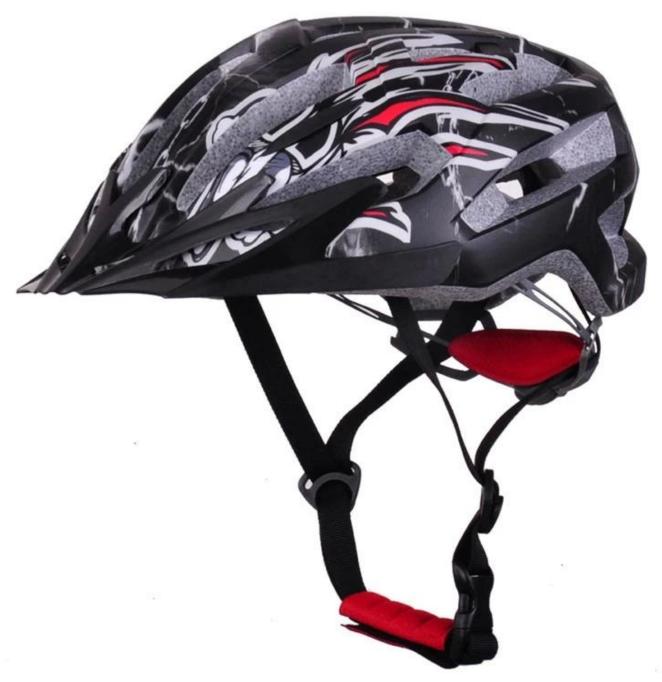

-----------------|
| Material                | EPS foam & PC double in-mold technology           |
| Certification           | CE EN1078                                         |
| Vents                   | 22 air vents                                      |
| Color                   | Pantone, customized                               |
| size/head circumference | M:(52-58cm), L (55-60cm)                          |
| Weight                  | 240g                                              |
| Sample Time             | 3 days                                            |
| MOQ                     | 200pcs                                            |
| Package details         | PP bag+individual color box packing+master carton |

# The detail pictures of enduro mountain bike helmet









## The Customized accessories:

So far, we have been manufacturing & exporting different kinds of helmets for more than 24 years. You can purchase latest design quality helmets here as well as personalize your own designs since we can provide a strong R&D support.We provide different option for custom service that you can select the different helmet color , different strap color,LOGO custom service ,inner pad design , divider color , different strap buckle color, and we can provide different head adjuster even different color for visor.

ITW helmet buckle is light, easy to fasten and normally reliable. It has some drawbacks, however. It requires the strap to be adjusted correctly at all times, and retain the adjustment, since it always fastens at the same spot.

# **Helmet Buckle Options