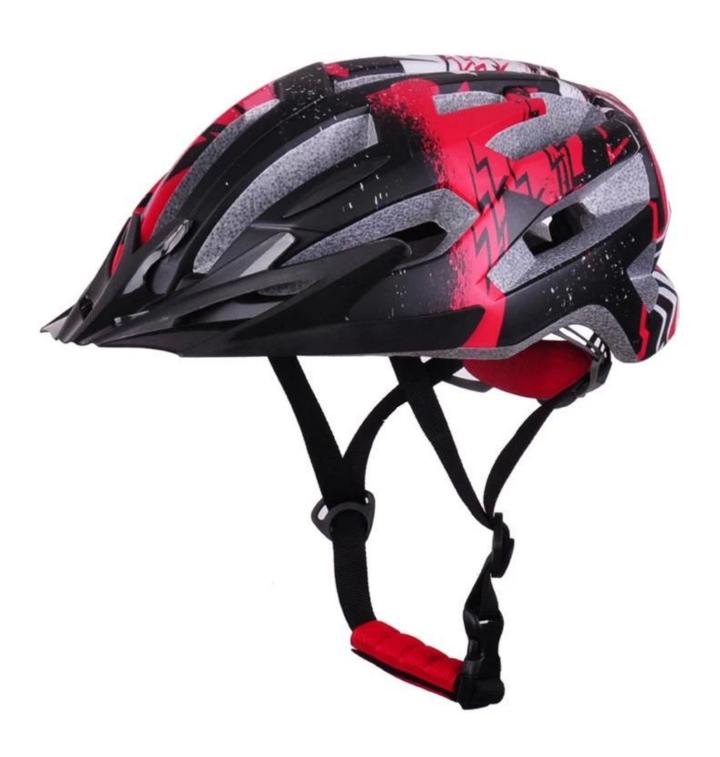

-------------------|
| Material                | EPS foam & PC double in-mold technology           |
| Certification           | CE EN1078                                         |
| Vents                   | 22 air vents                                      |
| Color                   | Pantone, customized                               |
| size/head circumference | M:(52-58cm), L (55-60cm)                          |
| Weight                  | 240g                                              |
| Sample Time             | 3 days                                            |
| MOQ                     | 200pcs                                            |
| Package details         | PP bag+individual color box packing+master carton |

# The detail pictures of enduro mountain bike helmet









## The Customized accessories:

So far, we have been manufacturing & exporting different kinds of helmets for more than 24 years. You can purchase latest design quality helmets here as well as personalize your own designs since we can provide a strong R&D support.We provide different option for custom service that you can select the different helmet color , different strap color,LOGO custom service ,inner pad design , divider color , different strap buckle color, and we can provide different head adjuster even different color for visor.

ITW helmet buckle is light, easy to fasten and normally reliable. It has some drawbacks, however. It requires the strap to be adjusted correctly at all times, and retain the adjustment, since it always fastens at the same spot.

# **Helmet Buckle Optio