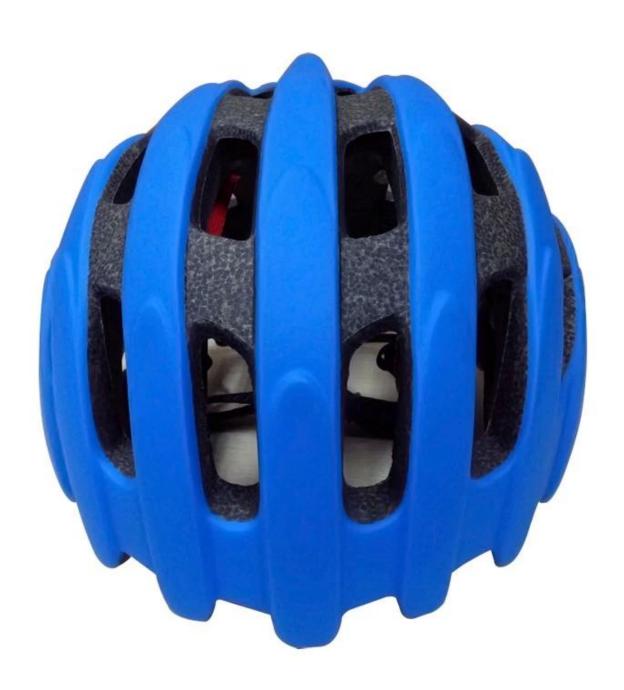

## The detail pictures of mtb xc helmet

## The description of best bicycle helmets reviews

- Super lightest: only 270g, well-ventilated, with very cooling air tunnel and reasonable aero shape design.
- Three-dimensional duct design: This design is very aerodynamic drag coefficient is small , in the process of riding , people wear more cool.
- In-mold technology, when the helmet by the impact , the entire helmet uniform force.
- The high quality eco-friendly high temperature resistant PC shell & carbon fiber.
- The high density black EPS material is imported from American,
- The bicycle accessories: adjustable chin strap with quick-release buckle; rear lock adjustment; cool comfortable pads;
- Certification: CE-EN1078 certified for impact protection.