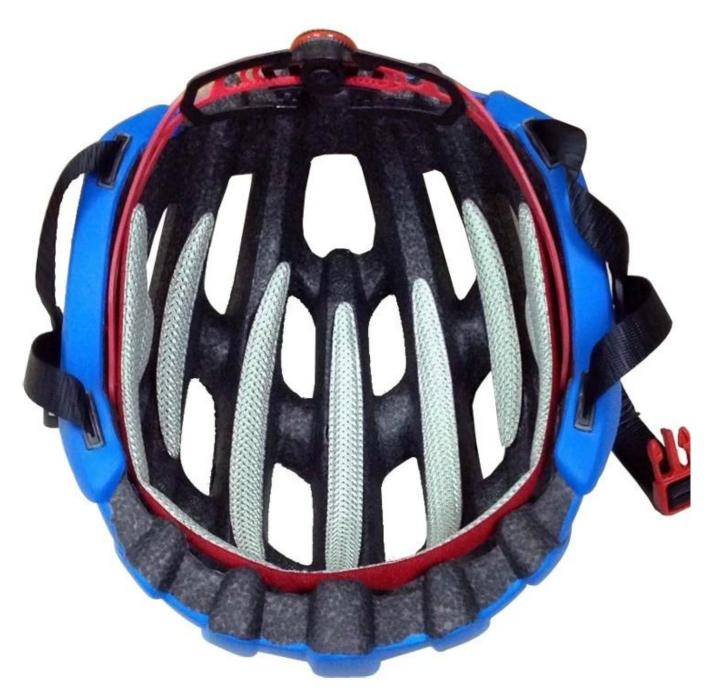

## The detail pictures of mtb xc helmet

# Female Parts Options To Anchor Strap

Interior features significantly affect a helmet's comfort. All our pads absorb moisture and are antiallergenic. Hook and loop fasteners allow easy removal for washing.

# **Helmet Strap Options**

Various helmet strap embedded parts are available here! According to helmet design, our R&D team can advise anchores that suit your helmet body structure best! In special circumstance, we can customize this part for you!