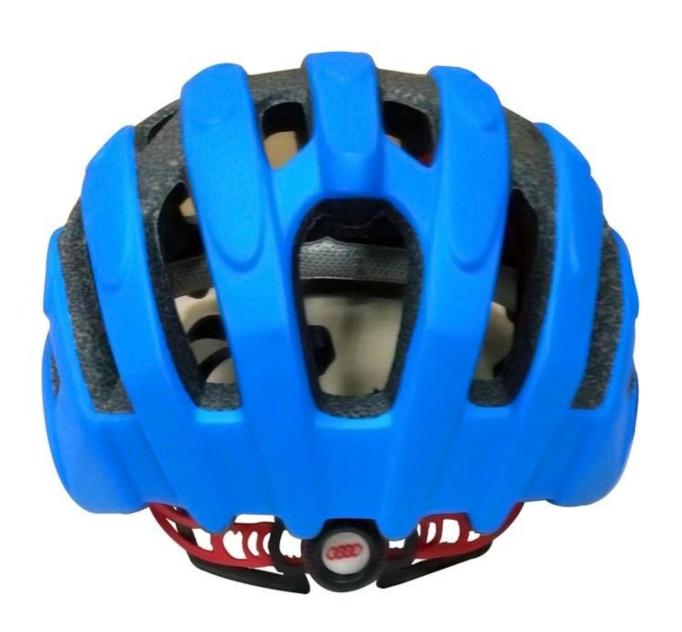

## The detail pictures of mtb xc helmet

## The description of best bicycle helmets reviews

- Super lightest: only 270g, well-ventilated, with very cooling air tunnel and reasonable aero shape design.
- Three-dimensional duct design: This design is very aerodynamic drag coefficient is small , in the process of riding , people wear more cool.
- In-mold technology, when the helmet by the impact , the entire helmet uniform force.
- The high quality eco-friendly high temperature resistant PC shell & carbon fiber.
- The high density black EPS material is imported from American,
- The bicycle accessories: adjustable chin strap with quick-release buckle; rear lock adjustment; cool comfortable pads;
- Certification: CE-EN1078 certified for impact protection.