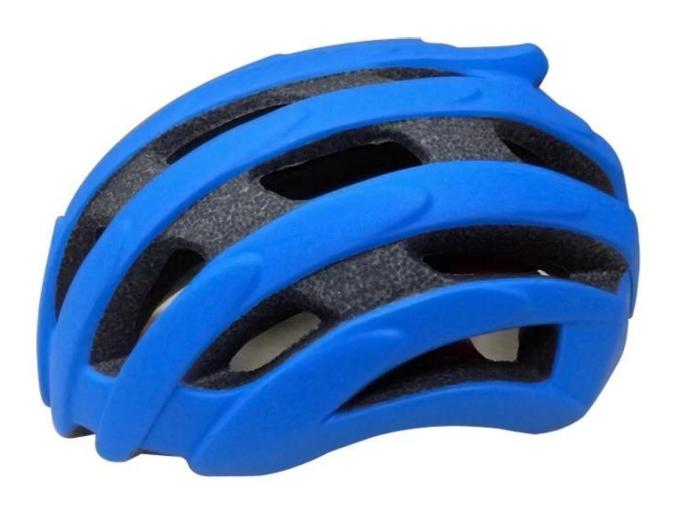

## The detail pictures of mtb xc helmet

## The description of best bicycle helmets reviews

- Super lightest: only 270g, well-ventilated, with very cooling air tunnel and reasonable aero shape design.
- Three-dimensional duct design: This design is very aerodynamic drag coefficient is small , in the process of riding , people wear more cool.
- In-mold technology, when the helmet by the impact , the entire helmet uniform force.
- The high quality eco-friendly high temperature resistant PC shell & carbon fiber.
- The high density black EPS material is imported from American,
- The bicycle accessories: adjustable chin strap with quick-release buckle; rear lock adjustment; cool comfortable pads;
- Certification: CE-EN1078 certified for impact protection.