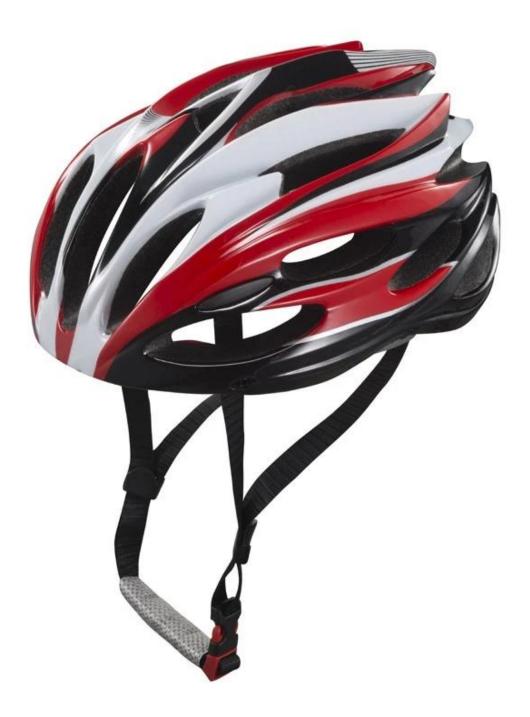

---------------------------|
| Material                | In-mold EPS liner & PC shell                     |
| Certification           | CE EN1078                                        |
| Vents                   | 21 air vents                                     |
| Color                   | Pantone, customized                              |
| size/head circumference | S/M(54-58cm); M/L(58-62cm)                       |
| Weight                  | 230g                                             |
| Sample Time             | 7 days                                           |
| MOQ                     | 300pcs                                           |
| Package details         | PP bag+individual color box packing+mastercarton |

# The detail pictures of youth mountain bike helmets:











# The Customized accessories:

There are four different helmet strap buckle for your freely choice:

- Standard ITW brand Nylon helmet buckle
- Traditional helmet buckle

- Patent self-developed magnetic buckle (the comprehensive safety, functionality and great ease of use of helmets with the "one-hand fastener", with strong magnets make them easy to close and open, very convenient and safe).

- Fidlock brand magetic buckle.

Customized varieties colors of helmet accessories for your freely choice:

- Available helmet lockable strap divider in varieties color.
- Available helmet strap buckle in varieties colors.
- Available helmet strap holder in varieties colors.

#### **Buckle Options**



(A)

Don't be surprised! As a factory with 23-year R&D experience, we have developed a serie