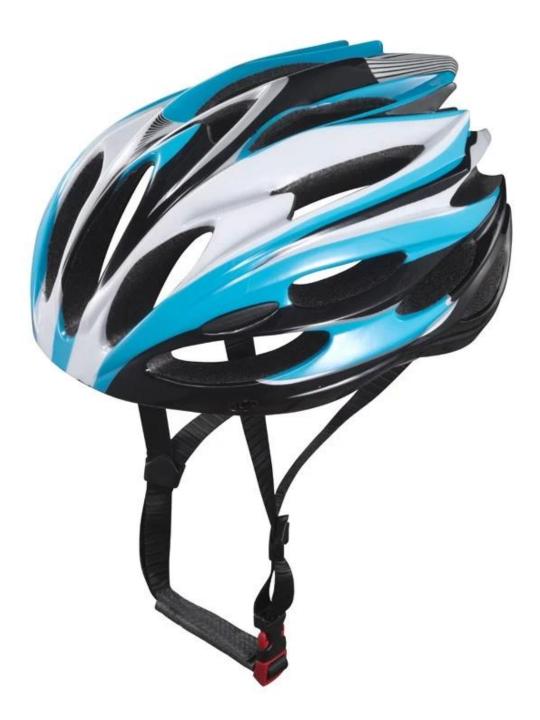

# **MTB downhill helmet, helmet for bikers B22**



## The Details of youth mountain bike helmets:

- Well-ventilated, with very cooling air tunnel and reasonable aero shape design.

- Three-dimensional duct design: This design is very aerodynamic drag coefficient is small , in the process of riding , people wear more cool.

- In-mold technology, when the helmet by the impact , the entire helmet uniform force.

- The high quality eco-friendly high temperature resistant PC shell.

- The high density black EPS material is imported from American,

-360°size adjustment systems, anti-slip adjustment button, can bring you a stable and safety experience, your comfort is the prior consideration during the design.

- The bicycle accessories: adjustable chin strap with quick-release buckle; rear lock adjustment; cool comfortable pads;

- Certificat