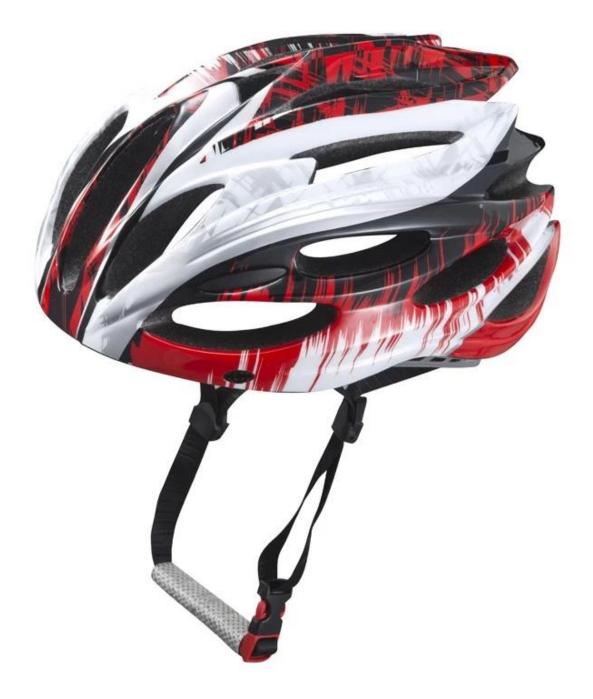

# **MTB downhill helmet, helmet for bikers B22**

## The Details of youth mountain bike helmets:

- Well-ventilated, with very cooling air tunnel and reasonable aero shape design.

- Three-dimensional duct design: This design is very aerodynamic drag coefficient is small , in the process of riding , people wear more cool.

- In-mold technology, when the helmet by the impact , the entire helmet uniform force.

- The high quality eco-friendly high temperature resistant PC shell.

- The high density black EPS material is imported from American,

-360°size adjustment systems, anti-slip adjustment button, can bring you a stable and safety experience, your comfort is the prior consideration during the design.

- The bicycle accessories: adjustable chin strap with quick-release buckle; rear lock adjustment; cool comfortable pads;

- Certification: CE-EN1078 certified for impact protection.

# The detail pictures of youth mountain bike helmets: