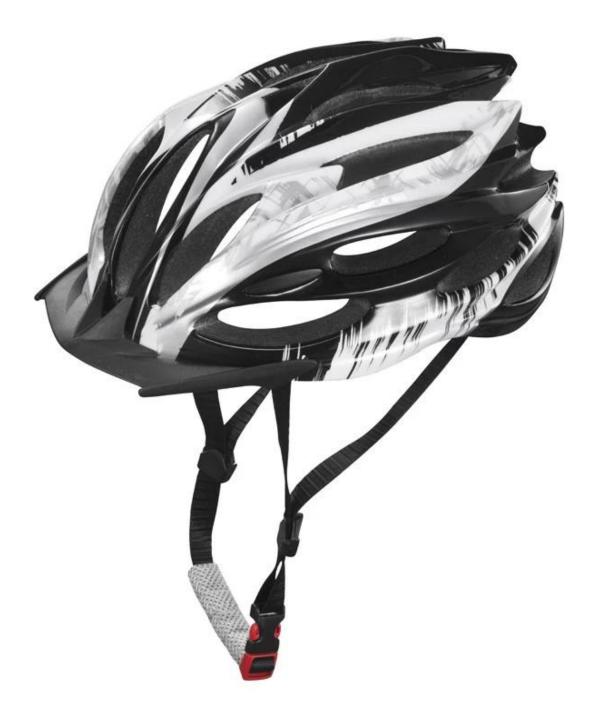

# **MTB downhill helmet, helmet for bikers B22**

## The Details of youth mountain bike helmets:

- Well-ventilated, with very cooling air tunnel and reasonable aero shape design.

- Three-dimensional duct design: This design is very aerodynamic drag coefficient is small , in the process of riding , people wear more cool.

- In-mold technology, when the helmet by the impact , the entire helmet uniform force.

- The high quality eco-friendly high temperature resistant PC shell.

- The high density black EPS material is imported from American,

-360°size adjustment systems, anti-slip adjustment button, can bring you a stable and safety experience, your comfort is the prior consideration during the design.

- The bicycle accessories: adjustable chin strap with quick-release buckle; rear lock adjustment; cool comfortable pads;

- Certification: CE-EN1078 certified for impact protection.

# The detail pictures of youth mountain bike helmets: