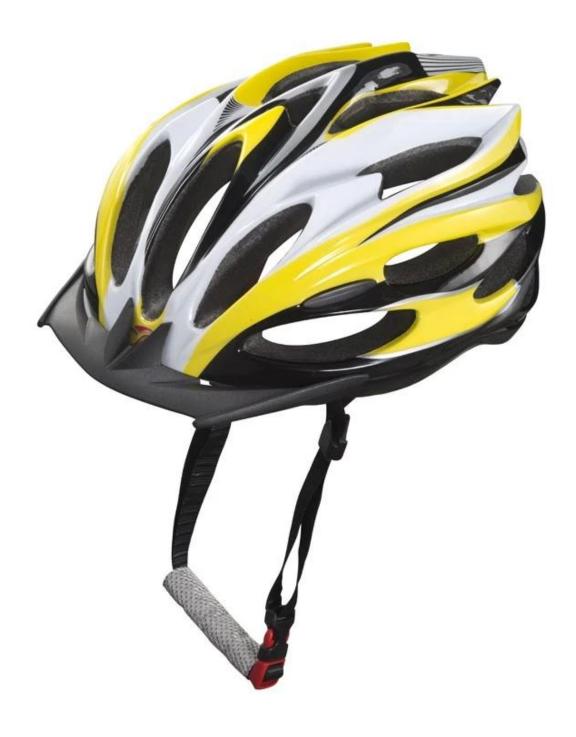

-------------------------------|
| Material                | In-mold EPS liner & PC shell                     |
| Certification           | CE EN1078                                        |
| Vents                   | 21 air vents                                     |
| Color                   | Pantone, customized                              |
| size/head circumference | S/M(54-58cm); M/L(58-62cm)                       |
| Weight                  | 230g                                             |
| Sample Time             | 7 days                                           |
| MOQ                     | 300pcs                                           |
| Package details         | PP bag+individual color box packing+mastercarton |

# The detail pictures of youth mountain bike helmets:











# The Customized accessories:

There are four different helmet strap buckle for your freely choice:

- Standard ITW brand Nylon helmet buckle
- Traditional helmet buckle

- Patent self-developed magnetic buckle (the comprehensive safety, functionality and great ease of use of helmets with the "one-hand fastener", with strong magnets make them easy to close and open, very convenient and safe).

- Fidlock brand magetic buckle.

Customized varieties colors of helmet accessories for your freely choice:

- Available helmet lockable strap divider in varieties color.
- Available helmet strap buckle in varieties colors.
- Available helmet strap holder in varieties colors.

#### **Buckle Options**



(A)

Don't be surprised! As a factory with 23-year R&D experience, we have developed a se