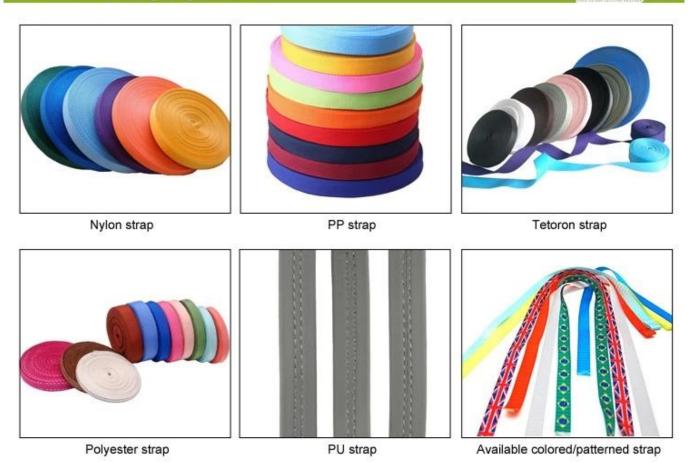

# **Helmet Strap Options**

AN AN

Low quality pads: easy broken after friction with hair, uncomfortable and hot.

Breathability and comfort are extremely important, that's why the Manta features Airlite straps which are 15% lighter than a standard helmet strap. Tetoron straps are lighter, stronger and more breathable than a normal helmet strap. They also do not stick to the face as easily when temperatures begin to increase. Fast Adapting System webbing can be easily and continuously tailored to your exact head shape. The helmet stays securely on the head in all situations and the webbing straps are always in the best position.