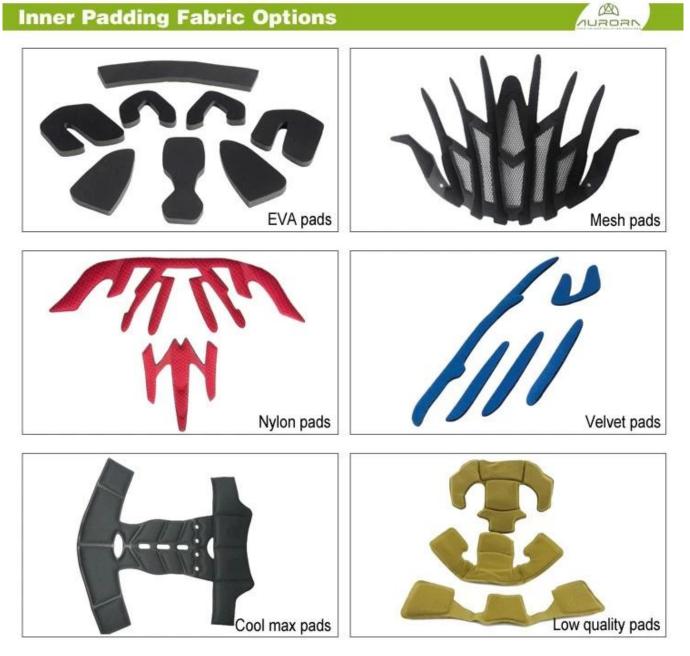

## **Adjustment System Options**

A001 A002 A003 A004 A005 A006 A007 A008 A009 A010 A011 A012

There different kinds of inner padding fabric options.

EVA pads: It is closed cell and impervious to water, has resilient feel.

Mesh pads: it can prevent dust and small insect fly into the helmet during wild riding.

Nylon pads: antibacterial and skin-friendly, easy to clean.

Velvet pads: very soft and comfortable feeling.

Cool max pads: very high-end, can keep the hair dry and cool during riding.

Low quality pads: easy broken after friction with hair, uncomfortable and hot.

Breathability and comfort are extremely important, that's why the Manta features Airlite straps which are 15% lighter than a standard helmet strap. Tetoron straps are lighter, stronger and more breathable than a normal helmet strap. They also do not stick to the face as easily when temperatures begin to increase. Fast Adapting System webbing can be easily and continuously tailored to your exact head shape. The helmet stays securely on the head in all situations and the webbing straps are always in the best position.