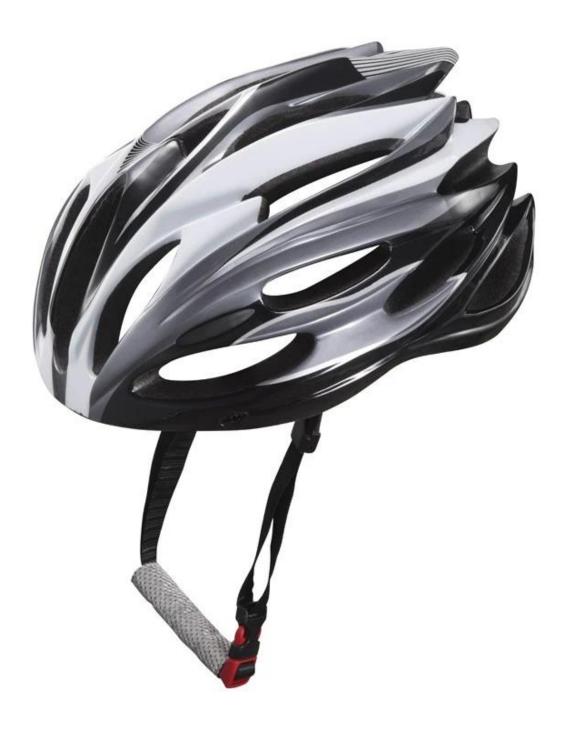

-----------------------------|
| Material                | In-mold EPS liner & PC shell                     |
| Certification           | CE EN1078                                        |
| Vents                   | 21 air vents                                     |
| Color                   | Pantone, customized                              |
| size/head circumference | S/M(54-58cm); M/L(58-62cm)                       |
| Weight                  | 230g                                             |
| Sample Time             | 7 days                                           |
| MOQ                     | 300pcs                                           |
| Package details         | PP bag+individual color box packing+mastercarton |

# The detail pictures of youth mountain bike helmets:











# The Customized accessories:

There are four different helmet strap buckle for your freely choice:

- Standard ITW brand Nylon helmet buckle
- Traditional helmet buckle

- Patent self-developed magnetic buckle (the comprehensive safety, functionality and great ease of use of helmets with the "one-hand fastener", with strong magnets make them easy to close and open, very convenient and safe).

- Fidlock brand magetic buckle.

Customized varieties colors of helmet accessories for your freely choice:

- Available helmet lockable strap divider in varieties color.
- Available helmet strap buckle in varieties colors.
- Available helmet strap holder in varieties colors.

#### **Buckle Options**



(A)

Don't be surprised! As a factory with 23-year R&D experience, we have developed a seri