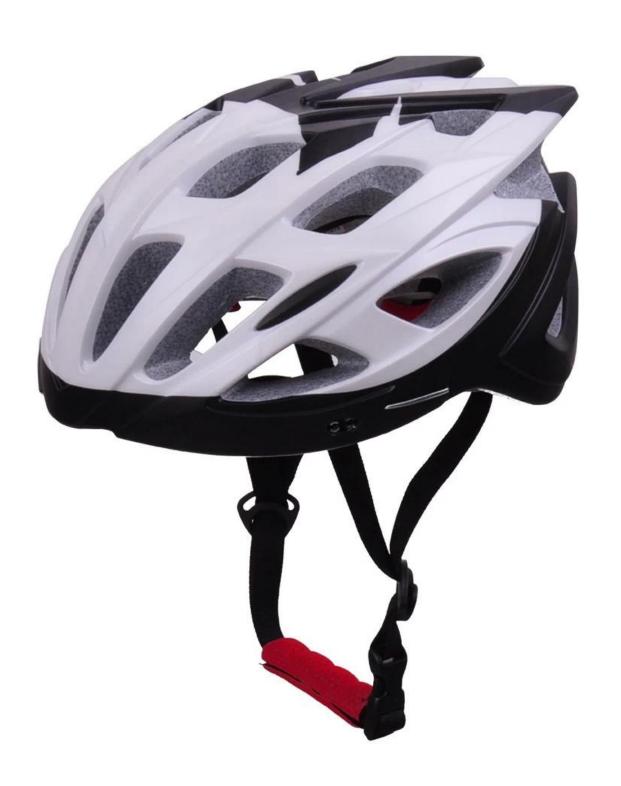

--------------------------------------|
| Material                | EPS foam & PC shell in-mold technology           |
| Certification           | CE EN1078                                        |
| Vents                   | 22 air vents                                     |
| Color                   | Pantone, customized                              |
| size/head circumference | M (52-58CM) L (54-61CM)                          |
| Weight                  | 305g                                             |
| Sample Time             | 7 days                                           |
| MOQ                     | 300pcs                                           |
| Package details         | PP bag+individual color box packing+mastercarton |

## The detail pictures of pretty bike helmets:











## The head circumference knowledge of bike helmets:

#### **European Headform:**

An Oval shaped helmet is designed for a rider's head with a dimension which is considerably fit for Europeans.

#### **Generic headform:**

A generic headform helmet is designed for a rider's head with a dimension which is slightly longer front-to-back than its side-to-side measurement.

#### **Asian headform:**

A Round shaped helmet is designed for a rider's head with a dimension which is condierably fit for Asians.

# Helmet Shape 101



#### European Headform

An Oval shaped helmet is designed for a rider's head with a dimension which is considerably fit for Europeans.

#### Generic headform

A generic headform helmet is designed for a rider's head with a dimension which is slightly longer fron