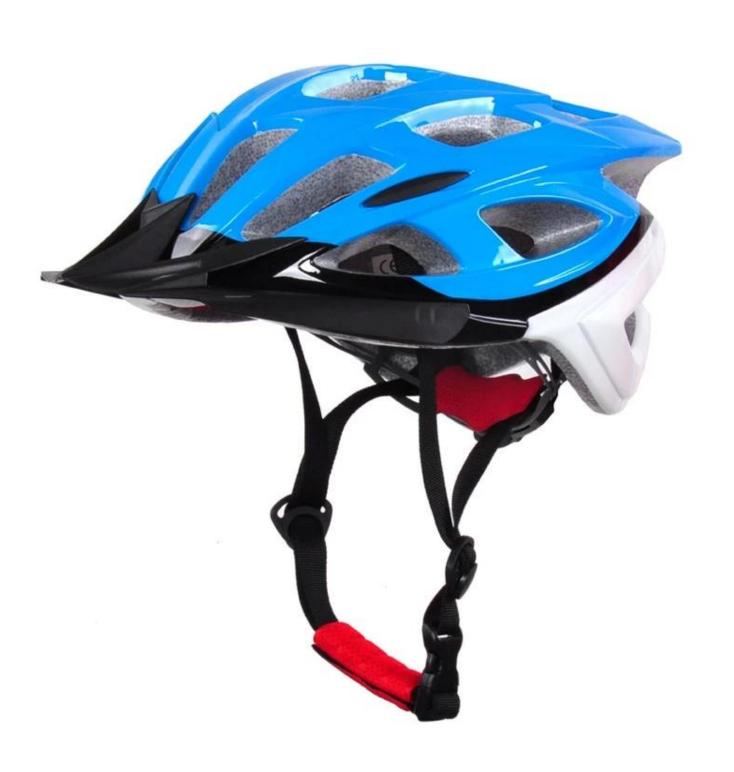

----------------------------------|
| Material                | EPS foam & PC shell in-mold technology           |
| Certification           | CE EN1078                                        |
| Vents                   | 22 air vents                                     |
| Color                   | Pantone, customized                              |
| size/head circumference | M (52-58CM) L (54-61CM)                          |
| Weight                  | 305g                                             |
| Sample Time             | 7 days                                           |
| MOQ                     | 300pcs                                           |
| Package details         | PP bag+individual color box packing+mastercarton |

## The detail pictures of pretty bike helmets:











## The head circumference knowledge of bike helmets:

#### **European Headform:**

An Oval shaped helmet is designed for a rider's head with a dimension which is considerably fit for Europeans.

#### **Generic headform:**

A generic headform helmet is designed for a rider's head with a dimension which is slightly longer front-to-back than its side-to-side measurement.

#### **Asian headform:**

A Round shaped helmet is designed for a rider's head with a dimension which is condierably fit for Asians.

# Helmet Shape 101



#### European Headform

An Oval shaped helmet is designed for a rider's head with a dimension which is considerably fit for Europeans.

#### Generic headform

A generic headform helmet is designed for a rider's head with a dimension which is slightly longer front-to