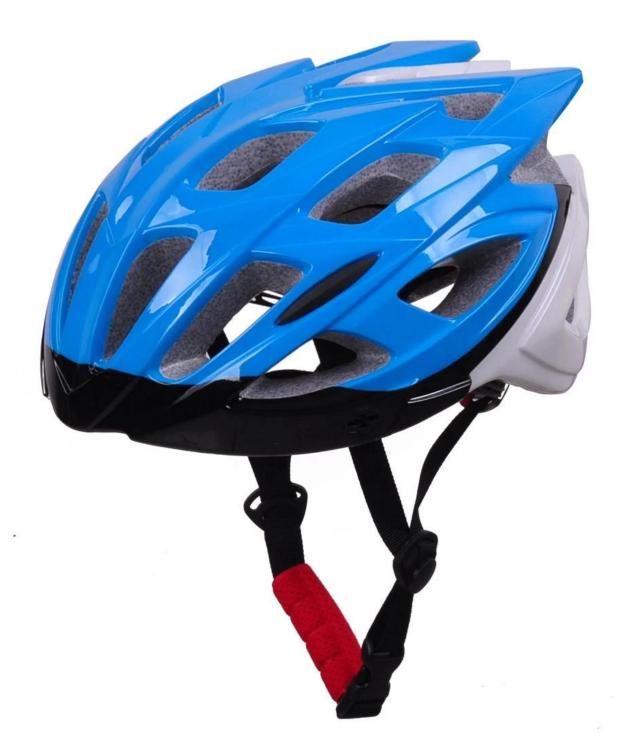

## MTB pretty bicycle helmets, OEM sale bike helmets with CE BM02



## The description of pretty bicycle helmets:

- Well-ventilated, with very cooling air tunnel and reasonable aero shape design.
- Three-dimensional duct design: This design is very aerodynamic drag coefficient is small , in the process of riding , people wear more cool.
- In-mold technology, when the helmet by the impact , the entire helmet uniform force.

- Removable brim: Block the sun and block the rain when speed riding.
- The high quality eco-friendly high temperature resistant PC shell.
- The high density black EPS material is imported from American,
- The bicycle accessories: adjustable chin strap with quick-release buckle; rear lock adjustment; cool comfortable pads;
- Certification: CE-EN1078 certified for impact protection,

## The specification of pretty bike helmet:

| Model