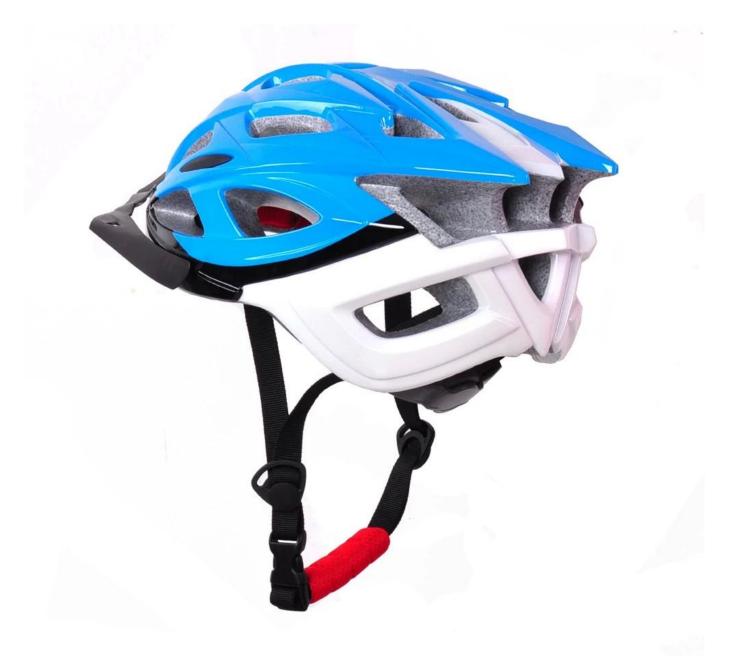

------------------------------------|
| Material                | EPS foam & PC shell in-mold technology           |
| Certification           | CE EN1078                                        |
| Vents                   | 22 air vents                                     |
| Color                   | Pantone, customized                              |
| size/head circumference | M (52-58CM) L (54-61CM)                          |
| Weight                  | 305g                                             |
| Sample Time             | 7 days                                           |
| MOQ                     | 300pcs                                           |
| Package details         | PP bag+individual color box packing+mastercarton |

## The detail pictures of pretty bike helmets:











## The head circumference knowledge of bike helmets:

#### **European Headform:**

An Oval shaped helmet is designed for a rider's head with a dimension which is considerably fit for Europeans.

#### **Generic headform:**

A generic headform helmet is designed for a rider's head with a dimension which is slightly longer front-to-back than its side-to-side measurement.

#### **Asian headform:**

A Round shaped helmet is designed for a rider's head with a dimension which is condierably fit for Asians.

# Helmet Shape 101



#### European Headform

An Oval shaped helmet is designed for a rider's head with a dimension which is considerably fit for Europeans.

#### Generic headform

A generic headform helmet is designed for a rider's head with a dimension which is slightly longer front-