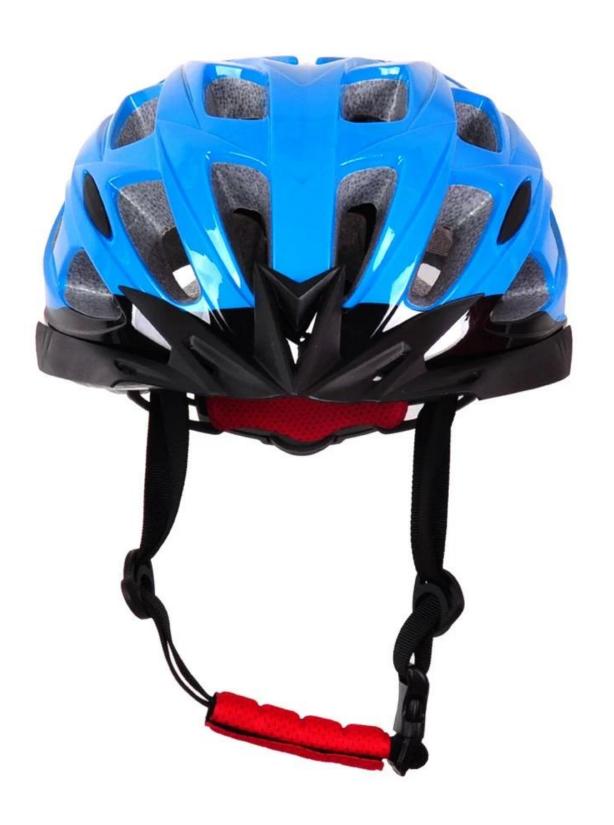

## MTB pretty bicycle helmets, OEM sale bike helmets with CE BM02

## The description of pretty bicycle helmets:

- Well-ventilated, with very cooling air tunnel and reasonable aero shape design.
- Three-dimensional duct design: This design is very aerodynamic drag coefficient is small , in the process of riding , people wear more cool.
- In-mold technology, when the helmet by the impact , the entire helmet uniform force.

- Removable brim: Block the sun and block the rain when speed riding.
- The high quality eco-friendly high temperature resistant PC shell.
- The high density black EPS material is imported from American,
- The bicycle accessories: adjustable chin strap with quick-release buckle; rear lock adjustment; cool comfortable pads;
- Certification: CE-EN1078 certified for impact protection,

## The detail pictures of pretty bike helmets: