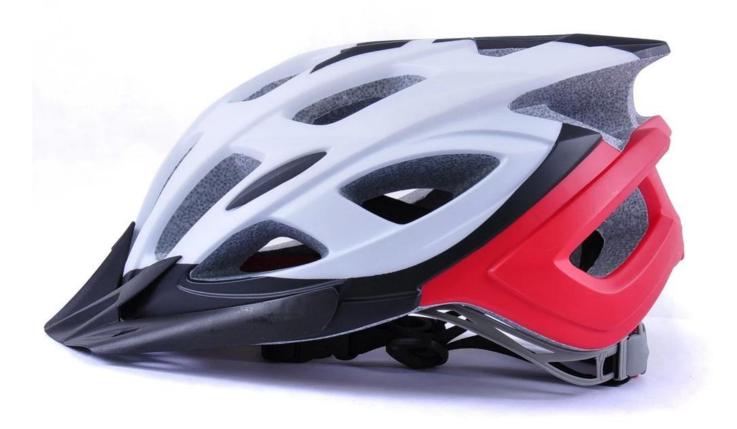

## MTB pretty bicycle helmets, OEM sale bike helmets with CE BM02

## The description of pretty bicycle helmets:

- Well-ventilated, with very cooling air tunnel and reasonable aero shape design.
- Three-dimensional duct design: This design is very aerodynamic drag coefficient is small , in the process of riding , people wear more cool.
- In-mold technology, when the helmet by the impact , the entire helmet uniform force.

- Removable brim: Block the sun and block the rain when speed riding.
- The high quality eco-friendly high temperature resistant PC shell.
- The high density black EPS material is imported from American,
- The bicycle accessories: adjustable chin strap with quick-release buckle; rear lock adjustment; cool comfortable pads;
- Certification: CE-EN1078 certified for impact protection,

## The detail pictures of pretty bike helmets: