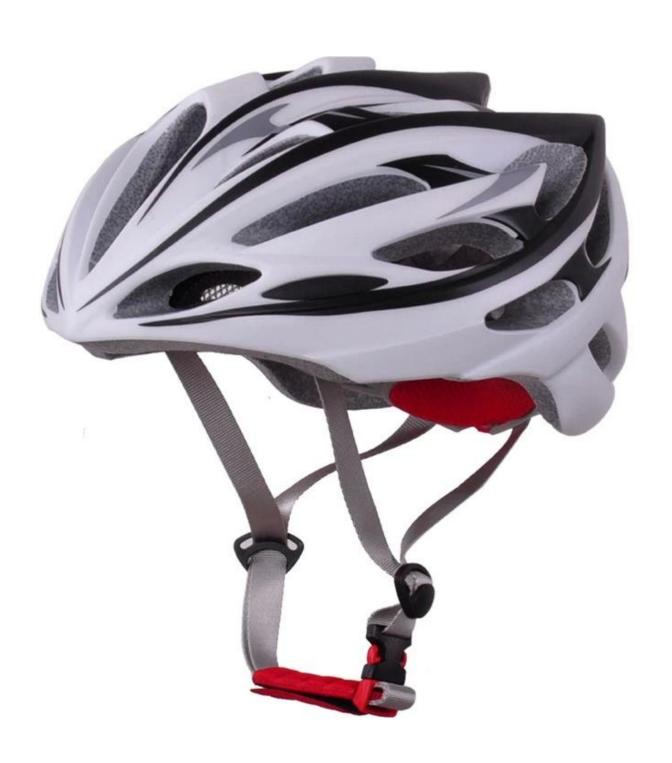

---------------------------------------|
| Material                | In-mold EPS liner & PC shell                     |
| Certification           | CE EN1078                                        |
| Vents                   | 23 air vents                                     |
| Color                   | Pantone, customized                              |
| size/head circumference | S/M(54-58cm); M/L(58-62cm)                       |
| Weight                  | 235g                                             |
| Sample Time             | 7 days                                           |
| MOQ                     | 300pcs                                           |
| Package details         | PP bag+individual color box packing+mastercarton |

## The detail pictures of abus bike helmet:













## The Customized accessories:

There are four different helmet strap buckle for your freely choice:

- Standard ITW brand Nylon helmet buckle
- Traditional helmet buckle
- Patent self-developed magnetic buckle (the comprehensive safety, functionality and great ease of use of helmets with the "one-hand fastener", with strong magnets make them easy to close and open, very convenient and safe).
- Fidlock brand magetic buckle.

Customized varieties colors of helmet accessories for your freely choice:

- Available helmet lockable strap divider in varieties color.
- Available helmet strap buckle in varieties colors.
- Available helmet strap holder in varieties colors.

## **Buckle Options**





Don't be surprised! As a factory with 23-year R&D experience, we have developed a serie of