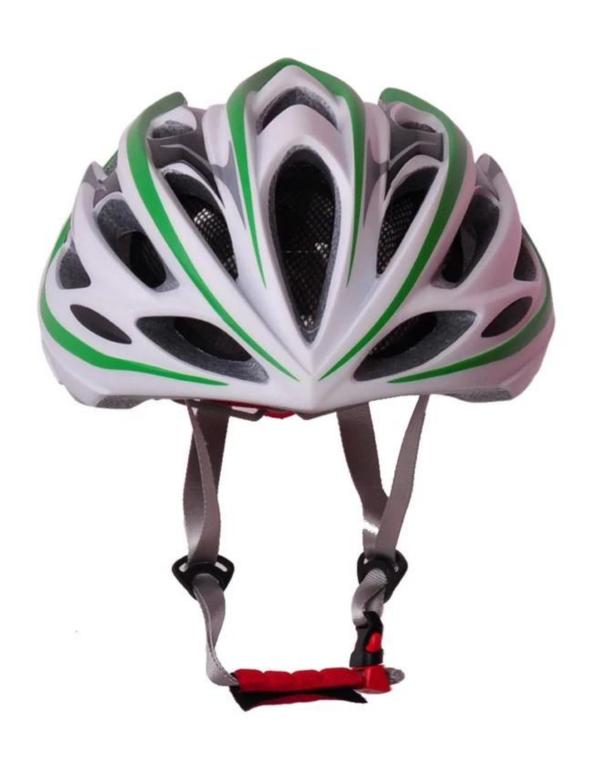

## The detail pictures of abus bike helmet:

## The Details of abus bike helmet:

- Well-ventilated, with very cooling air tunnel and reasonable aero shape design.
- Three-dimensional duct design: This design is very aerodynamic drag coefficient is small , in the process of riding , people wear more cool.
- In-mold technology, when the helmet by the impact, the entire helmet uniform force.
- The high quality eco-friendly high temperature resistant PC shell.

- The high density black EPS material is imported from American,
- -360° size adjustment systems, anti-slip adjustment button, can bring you a stable and safety experience, your comfort is the prior consideration during the design.
- The bicycle accessories: adjustable chin strap with quick-release buckle; rear lock adjustment; cool comfortable pads;
- Certification: CE-EN1078 certified for impact protection.