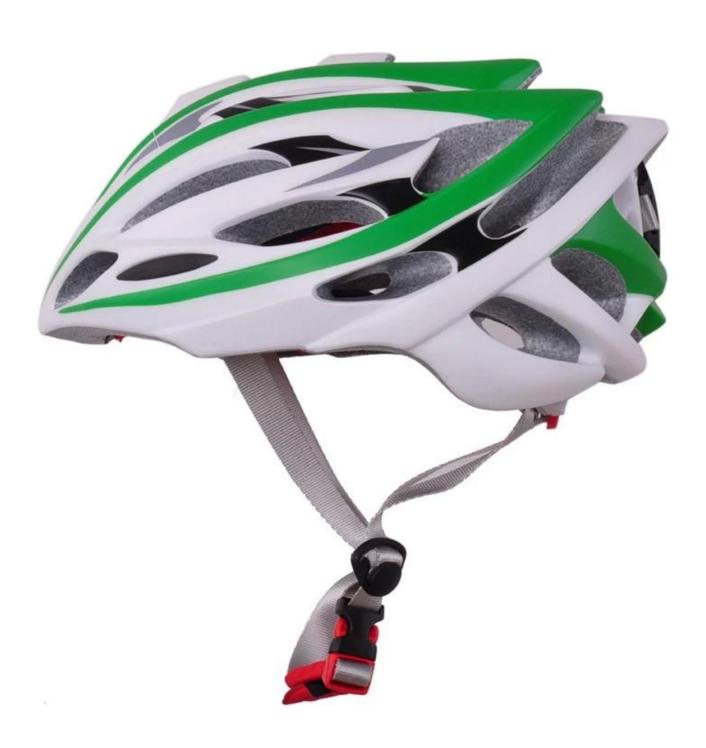

-------------------------------------|
| Material                | In-mold EPS liner & PC shell                     |
| Certification           | CE EN1078                                        |
| Vents                   | 23 air vents                                     |
| Color                   | Pantone, customized                              |
| size/head circumference | S/M(54-58cm); M/L(58-62cm)                       |
| Weight                  | 235g                                             |
| Sample Time             | 7 days                                           |
| MOQ                     | 300pcs                                           |
| Package details         | PP bag+individual color box packing+mastercarton |

## The detail pictures of abus bike helmet:













## The Customized accessories:

There are four different helmet strap buckle for your freely choice:

- Standard ITW brand Nylon helmet buckle
- Traditional helmet buckle
- Patent self-developed magnetic buckle (the comprehensive safety, functionality and great ease of use of helmets with the "one-hand fastener", with strong magnets make them easy to close and open, very convenient and safe).
- Fidlock brand magetic buckle.

Customized varieties colors of helmet accessories for your freely choice:

- Available helmet lockable strap divider in varieties color.
- Available helmet strap buckle in varieties colors.
- Available helmet strap holder in varieties colors.

## **Buckle Options**





Don't be surprised! As a factory with 23-year R&D experience, we have developed a serie of a