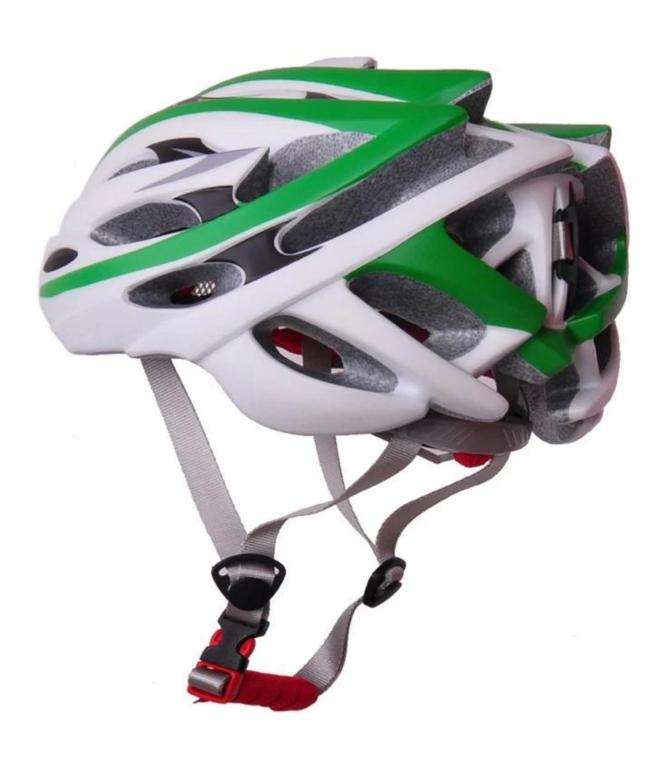

## The detail pictures of abus bike helmet:

## The Details of abus bike helmet:

- Well-ventilated, with very cooling air tunnel and reasonable aero shape design.
- Three-dimensional duct design: This design is very aerodynamic drag coefficient is small , in the process of riding , people wear more cool.
- In-mold technology, when the helmet by the impact, the entire helmet uniform force.
- The high quality eco-friendly high temperature resistant PC shell.

- The high density black EPS material is imported from American,
- -360° size adjustment systems, anti-slip adjustment button, can bring you a stable and safety experience, your comfort is the prior consideration during the design.
- The bicycle accessories: adjustable chin strap with quick-release buckle; rear lock adjustment; cool comfortable pads;
- Certification: CE-EN1078 certified for impact protection.