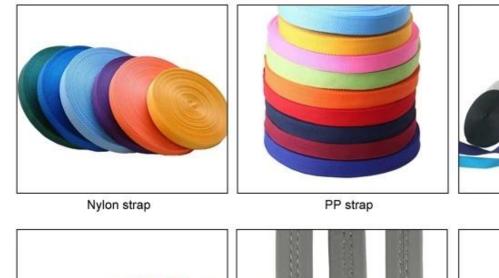

nd comfortable feeling.

Cool max pads: very high-end, can keep the hair dry and cool during riding. Low quality pads: easy broken after friction with hair, uncomfortable and hot.

## **Inner Padding Fabric Options**















Breathability and comfort are extremely important, that's why the Manta features Airlite straps which are 15% lighter than a standard helmet strap. Tetoron straps are lighter, stronger and more breathable than a normal helmet strap. They also do not stick to the face as easily when temperatures begin to increase. Fast Adapting System webbing can be easily and continuously tailored to your exact head shape. The helmet stays securely on the head in all situations and the webbing straps are always in the best position.

# **Helmet Strap Options**



Tetoron strap





# The head circumference knowledge of downhill biking helmet:

#### **European Headform:**

Polyester strap

An Oval shaped helmet is designed for a rider's head with a dimension which is considerably fit for Europeans.

#### Generic headform:

A generic headform helmet is designed for a rider's head with a dimension which is slightly longer front-to-back than its side-to-side measurement.

#### Asian headform:

A Round shaped helmet is designed for a rider's head with a dimension which is condierably fit for Asians.

# Helmet Shape 101



#### European Headform

An Oval shaped helmet is designed for a rider's head with a dimension which is considerably fit for Europeans.

#### Generic headform

A generic headform helmet is designed for a rider's head with a dimension which is slightly