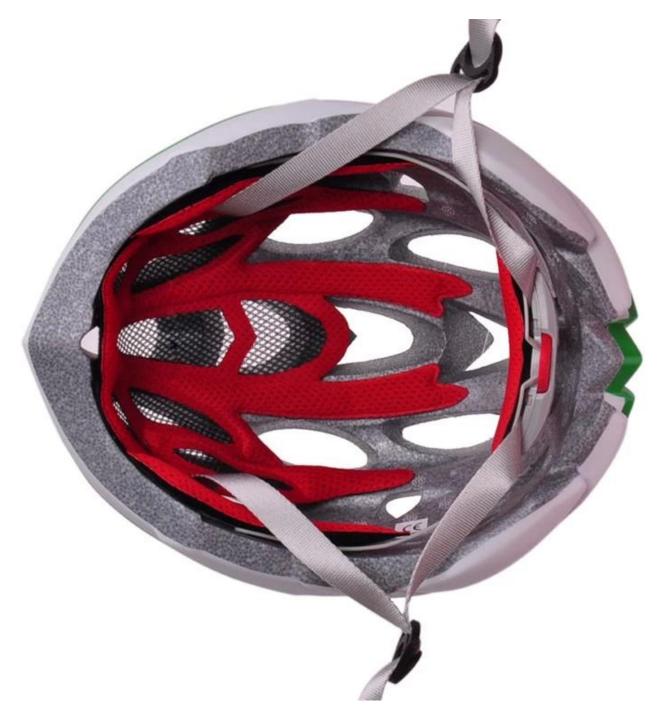

## The detail pictures of abus bike helmet:

# **Adjustment System Options**

There different kinds of inner padding fabric options.

EVA pads: It is closed cell and impervious to water, has resilient feel.

Mesh pads: it can prevent dust and small insect fly into the helmet during wild riding.

Nylon pads: antibacterial and skin-friendly, easy to clean.

Velvet pads: very soft and comfortable feeling.

Cool max pads: very high-end, can keep the hair dry and cool during riding. Low quality pads: easy broken after friction with hair, uncomfortable and hot.

## **Inner Padding Fabric Options**

Breathability and comfort are extremely important, that's why the Manta features Airlite straps which are 15% lighter than a standard helmet strap. Tetoron straps are lighter, stronger and more breathable than a normal helmet strap. They also do not stick to the face as easily when temperatures begin to increase. Fast Adapting System webbing can be easily and continuously tailored to your exact head shape. The helmet stays securely on the head in all situations and the webbing straps are always in the best position.