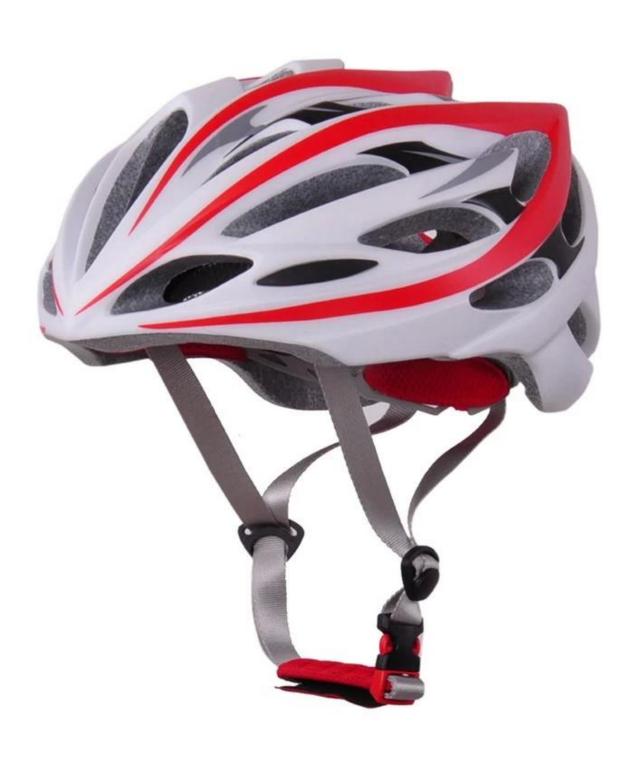

-----------------------------------------|
| Material                | In-mold EPS liner & PC shell                     |
| Certification           | CE EN1078                                        |
| Vents                   | 23 air vents                                     |
| Color                   | Pantone, customized                              |
| size/head circumference | S/M(54-58cm); M/L(58-62cm)                       |
| Weight                  | 235g                                             |
| Sample Time             | 7 days                                           |
| MOQ                     | 300pcs                                           |
| Package details         | PP bag+individual color box packing+mastercarton |

## The detail pictures of abus bike helmet:













## The Customized accessories:

There are four different helmet strap buckle for your freely choice:

- Standard ITW brand Nylon helmet buckle
- Traditional helmet buckle
- Patent self-developed magnetic buckle (the comprehensive safety, functionality and great ease of use of helmets with the "one-hand fastener", with strong magnets make them easy to close and open, very convenient and safe).
- Fidlock brand magetic buckle.

Customized varieties colors of helmet accessories for your freely choice:

- Available helmet lockable strap divider in varieties color.
- Available helmet strap buckle in varieties colors.
- Available helmet strap holder in varieties colors.

## **Buckle Options**





Don't be surprised! As a factory with 23-year R&D experience, we have developed a serie