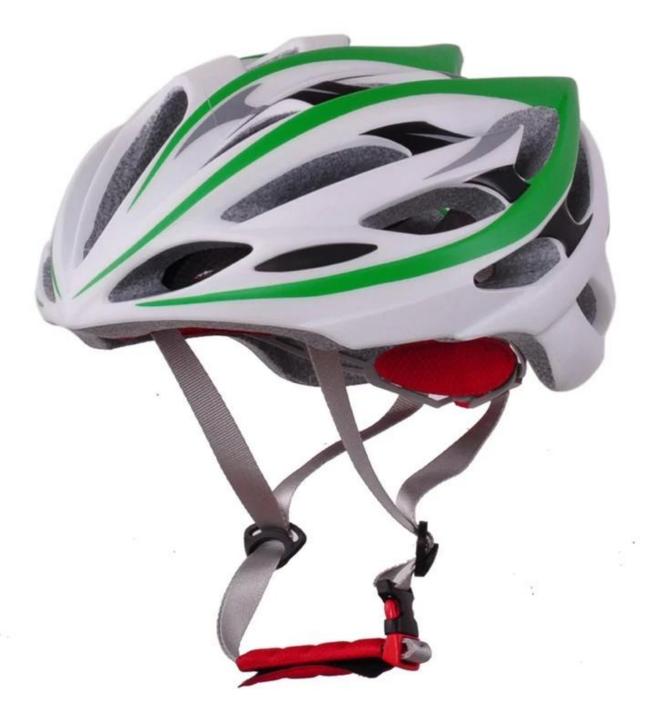

# MTB trail helmet, giro hex mountain bike helmet B13



## The Details of abus bike helmet:

- Well-ventilated, with very cooling air tunnel and reasonable aero shape design.
- Three-dimensional duct design: This design is very aerodynamic drag coefficient is small , in the process of riding , people wear more cool.
- In-mold technology, when the helmet by the impact, the entire helmet uniform force.
- The high quality eco-friendly high temperature resistant PC shell.

- The high density black EPS material is imported from American,
- -360° size adjustment systems, anti-slip adjustment button, can bring you a stable and safety experience, your comfort is the prior consideration during the design.
- The bicycle accessories: adjustable chin strap with quick-release buckle; rear lock adjustment; cool comfortable pads;
- Certification: CE-EN1078