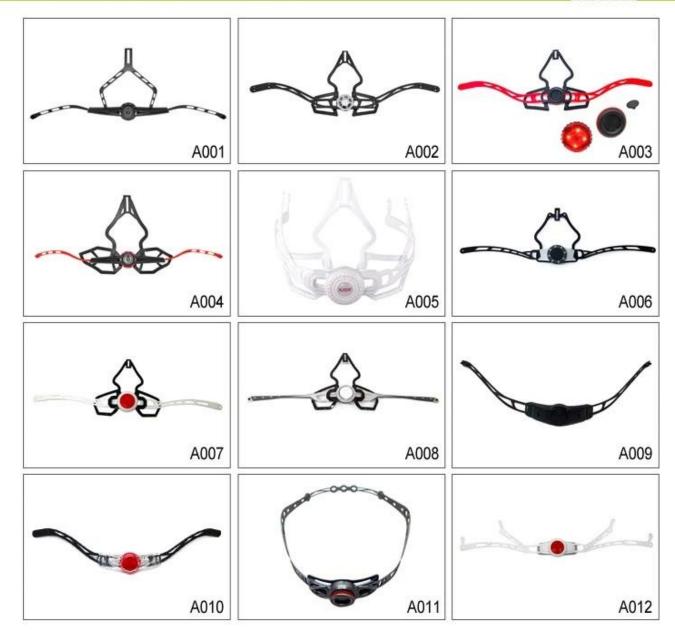

n varieties colors.
- Available helmet strap holder in varieties colors.

## **Buckle Options**





Don't be surprised! As a factory with 23-year R&D experience, we have developed a serie of adjustments for different helmets & comply with different helmet designs! You can find Up & Down adjuster, Y shape adjuster, LED adjuster, full head adjuster, transparent adjuster, integrated adjuster, etc. all at our factory! What's more, in order to satisfy your brand demand, we can add logo stickers or customize your exclusive adjuster according to your design or idea! The multi-color combination of our adjustments is also one of its highlights. We promise every rotating dial adjustment is of well-made & can provide you a comfortable & stable fitting experience!

# **Adjustment System Options**





There different kinds of inner padding fabric options.

EVA pads: It is closed cell and impervious to water, has resilient feel.

Mesh pads: it can prevent dust and small insect fly into the helmet during wild riding.

Nylon pads: antibacterial and skin-friendly, easy to clean.

Velvet pads: very soft and comfortable feeling.

Cool max pads: very high-end, can keep the hair dry and cool during riding. Low quality pads: easy broken after friction with hair, uncomfortable and hot.

## **Inner Padding Fabric Options**















Breathability and comfort are extremely important, that's why the Manta features Airlite straps which are 15% lighter than a standard helmet strap. Tetoron straps are lighter, stronger and more breathable than a normal helmet strap. They also do not stick to the