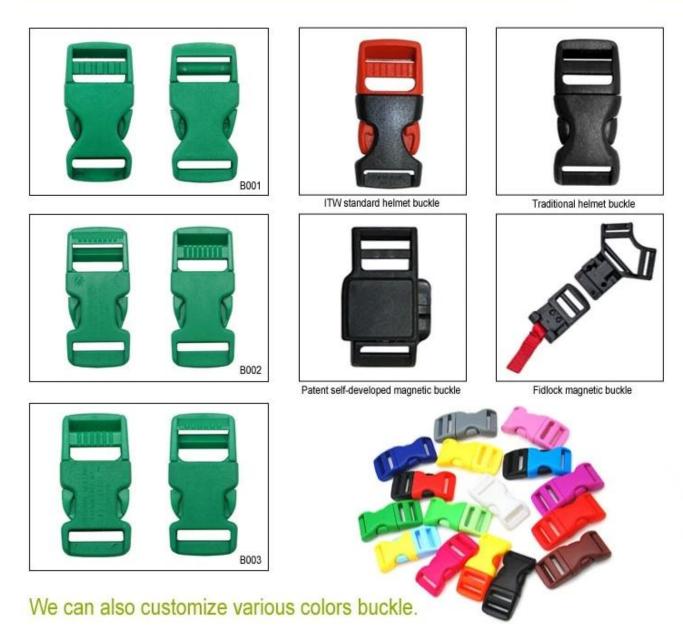

## The Customized accessories:

There are four different helmet strap buckle for your freely choice:

- Standard ITW brand Nylon helmet buckle
- Traditional helmet buckle
- Patent self-developed magnetic buckle (the comprehensive safety, functionality and great ease of use of helmets with the "one-hand fastener", with strong magnets make them easy to close and open, very convenient and safe).
- Fidlock brand magetic buckle.

Customized varieties colors of helmet accessories for your freely choice:

- Available helmet lockable strap divider in varieties color.
- Available helmet strap buckle in varieties colors.
- Available helmet strap holder in varieties colors.

## **Buckle Options**

Don't be surprised! As a factory with 23-year R&D experience, we have developed a serie of adjustments for different helmets & comply with different helmet designs! You can find Up & Down adjuster, Y shape adjuster, LED adjuster, full head adjuster, transparent adjuster, integrated adjuster, etc. all at our factory! What's more, in order to satisfy your brand demand, we can add logo stickers or customize your exclusive adjuster according to your design or idea! The multi-color combination of our adjustments is also one of its highlights. We promise every rotating dial adjustment is of well-made & can provide you a comfortable & stable fitting experience!