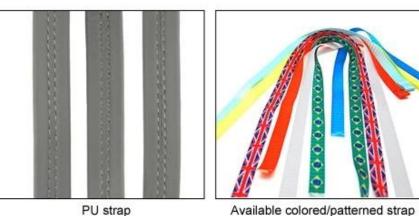

Customized varieties colors of helmet accessories for your freely choice:

- Available helmet lockable strap divider in varieties color.
- Available helmet strap buckle in varieties colors.
- Available helmet strap holder in varieties colors.

# **Helmet Strap Options**

Tetoron strap