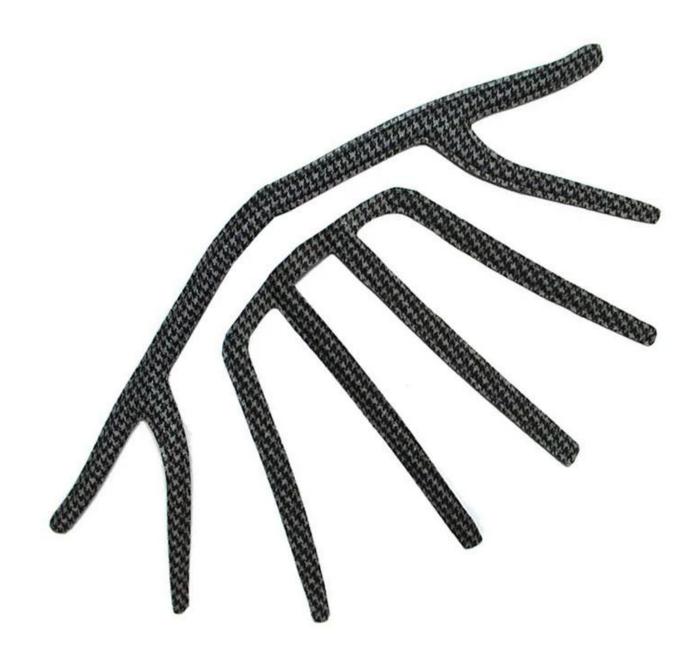

#### Advantages of our paddings:

'-Removable and washable anallergic padding made of 3D open mesh, ensures maximum comfort and wicks away sweet fast. Other options like Anti-insect net & Cool max® padding can be accepable. '-Moisture-Wicking Pads Keep Rider's Head Dry

Interior features significantly affect a helmet's comfort. All our pads absorb moisture and are antiallergenic. Hook and loop fasteners allow easy removal for washing.

Stops insects finding their way into the helmet. The net is integrated between microshell and EPS inner shell in the helmet and therefore offers sufficient clearance between the insect's sting and your head.