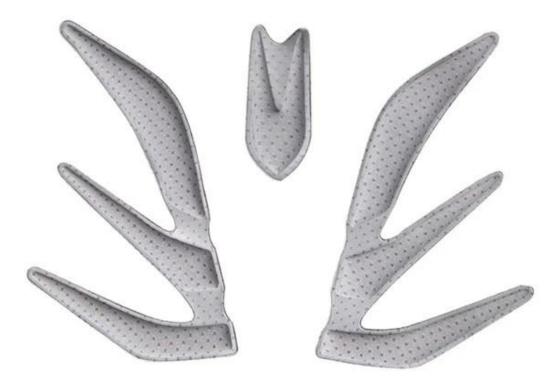

#### Advantages of our paddings:

'-Removable and washable anallergic padding made of 3D open mesh, ensures maximum comfort and wicks away sweet fast. Other options like Anti-insect net & Cool max® padding can be accepable. '-Moisture-Wicking Pads Keep Rider's Head Dry

Interior features significantly affect a helmet's comfort. All our pads absorb moisture and are antiallergenic. Hook and loop fasteners allow easy removal for washing.

Stops insects finding their way into the helmet. The net is integrated between microshell and EPS inner shell in the helmet and therefore offers sufficient clearance between the insect's sting and your head.