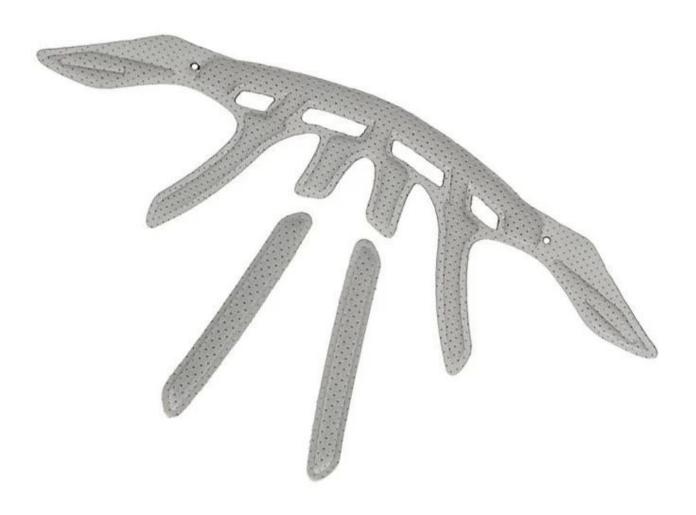

#### Advantages of our paddings:

'-Removable and washable anallergic padding made of 3D open mesh, ensures maximum comfort and wicks away sweet fast. Other options like Anti-insect net & Cool max® padding can be accepable. '-Moisture-Wicking Pads Keep Rider's Head Dry

Interior features significantly affect a helmet's comfort. All our pads absorb moisture and are antiallergenic. Hook and loop fasteners allow easy removal for washing.

Stops insects finding their way into the helmet. The net is integrated between microshell and EPS inner shell in the helmet and therefore offers sufficient clearance between the insect's sting and your head.