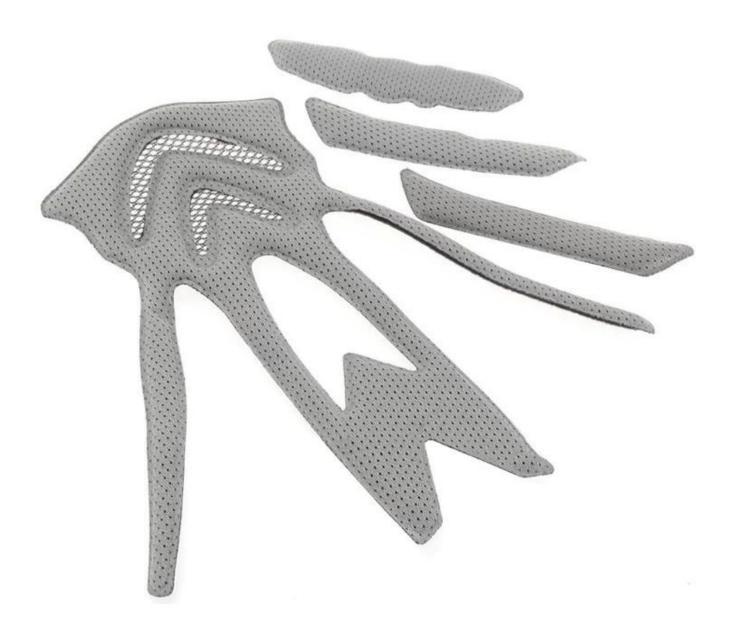

#### Advantages of our paddings:

'-Removable and washable anallergic padding made of 3D open mesh, ensures maximum comfort and wicks away sweet fast. Other options like Anti-insect net & Cool max® padding can be accepable. '-Moisture-Wicking Pads Keep Rider's Head Dry

Interior features significantly affect a helmet's comfort. All our pads absorb moisture and are antiallergenic. Hook and loop fasteners allow easy removal for washing.

Stops insects finding their way into the helmet. The net is integrated between microshell and EPS inner shell in the helmet and therefore offers sufficient clearance between the insect's sting and your head.