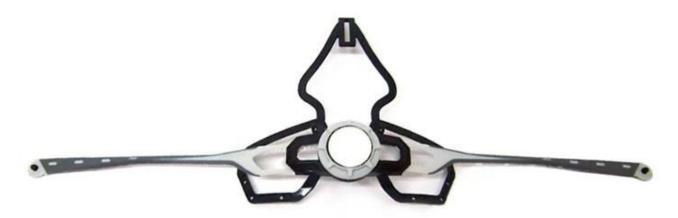

#### Manufacture Bicycle Helmet LED Dial-Fit head lock adjustment

As a factory with 23-year R&D experience, we have developed a serie of adjustments for different helmets & comply with different helmet designs!You can find Up & Down adjuster, Y shape adjuster, LED adjuster,full head adjuster, transparent adjuster, integrated adjuster, etc. all at our factory! What's more, in order to satisfy your brand demand, we can add logo stickers or customize your exclusive adjuster according to your design or idea! The multicolor combination of our adjustments is also one of its highlights.We promise every rotating dial adjustment is of well-made & can provide you a comfortable & stable fitting experience!

# Adjustment System Options A001 A002 A003 A004 A005 A006 A007 800A A009 A010 A011 A012

This multi-adjustable system makes the helmet easily adjust the height in three different positions to guarantee maximum comfort and fit.

Ergonomic, easy to use dial wheel with a soft rubber pad guarantees maximum comfort. The height adjustment offers perfect adjustability. The micro dial and the vertical position can be adjusted without removing the helmet.

The Up-N-Down adjustment system gives the most precise and comfortable fitting of any helmet due to its unique double pivot design. This allows the back of the head to be cradled by the soft rubber pad, which are then easily tightened to the correct tension by a central ratchet wheel. Lightweight and easy to use.

Advanced fit systems provide the perfect adjustment, in every direction, to match every individual head shape.