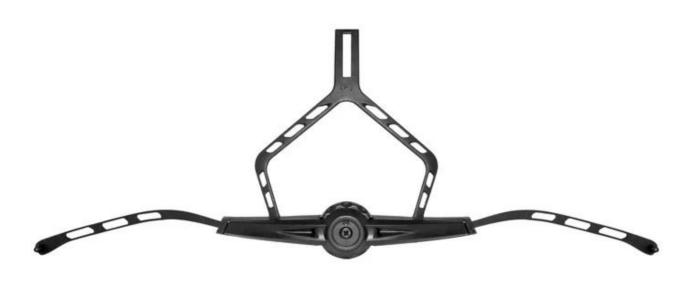

#### Manufacture Bicycle Helmet LED Dial-Fit head lock adjustment

As a factory with 23-year R&D experience, we have developed a serie of adjustments for different helmets & comply with different helmet designs!You can find Up & Down adjuster, Y shape adjuster, LED adjuster,full head adjuster, transparent adjuster, integrated adjuster, etc. all at our factory! What's more, in order to satisfy your brand demand, we can add logo stickers or customize your exclusive adjuster according to your design or idea! The multicolor combination of our adjustments is also one of its highlights.We promise every rotating dial adjustment is of well-made & can provide you a comfortable & stable fitting experience!

# Adjustment System Options A001 A002 A003 A004 A005 A006 A007 800A A009 A010 A011 A012

This multi-adjustable system makes the helmet easily adjust the height in three different positions to guarantee maximum comfort and fit.

Ergonomic, easy to use dial wheel with a soft rubber pad guarantees maximum comfort. The height adjustment offers perfect adjustability. The micro dial and the vertical position can be adjusted without removing the helmet.

The Up-N-Down adjustment system gives the most precise and comfortable fitting of any helmet due to its unique double pivot design. This allows the back of the head to be cradled by the soft rubber pad, which are then easily tightened to the correct tension by a central ratchet wheel. Lightweight and easy to use.

Advanced fit systems provide the perfect adjustment, in every direction, to match every individual head shape.