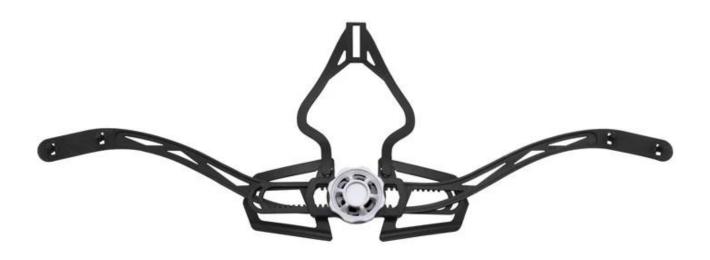

#### Manufacture Bicycle Helmet LED Dial-Fit head lock adjustment

As a factory with 23-year R&D experience, we have developed a serie of adjustments for different helmets & comply with different helmet designs!You can find Up & Down adjuster, Y shape adjuster, LED adjuster,full head adjuster, transparent adjuster, integrated adjuster, etc. all at our factory! What's more, in order to satisfy your brand demand, we can add logo stickers or customize your exclusive adjuster according to your design or idea! The multicolor combination of our adjustments is also one of its highlights.We promise every rotating dial adjustment is of well-made & can provide you a comfortable & stable fitting experience!

# Adjustment System Options A001 A002 A003 A004 A005 A006 A007 800A A009 A010 A011 A012

This multi-adjustable system makes the helmet easily adjust the height in three different positions to guarantee maximum comfort and fit.

Ergonomic, easy to use dial wheel with a soft rubber pad guarantees maximum comfort. The height adjustment offers perfect adjustability. The micro dial and the vertical position can be adjusted without removing the helmet.

The Up-N-Down adjustment system gives the most precise and comfortable fitting of any helmet due to its unique double pivot design. This allows the back of the head to be cradled by the soft rubber pad, which are then easily tightened to the correct tension by a central ratchet wheel. Lightweight and easy to use.

Advanced fit systems provide the perfect adjustment, in every direction, to match every individual head shape.