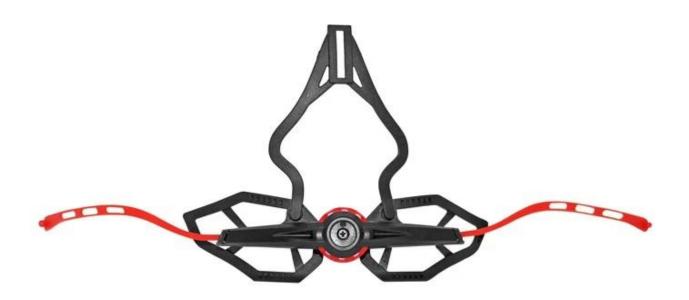

#### Manufacture Bicycle Helmet LED Dial-Fit head lock adjustment

As a factory with 23-year R&D experience, we have developed a serie of adjustments for different helmets & comply with different helmet designs!You can find Up & Down adjuster, Y shape adjuster, LED adjuster,full head adjuster, transparent adjuster, integrated adjuster, etc. all at our factory! What's more, in order to satisfy your brand demand, we can add logo stickers or customize your exclusive adjuster according to your design or idea! The multicolor combination of our adjustments is also one of its highlights.We promise every rotating dial adjustment is of well-made & can provide you a comfortable & stable fitting experience!

# Adjustment System Options A001 A002 A003 A004 A005 A006 A007 800A A009 A010 A011 A012

This multi-adjustable system makes the helmet easily adjust the height in three different positions to guarantee maximum comfort and fit.

Ergonomic, easy to use dial wheel with a soft rubber pad guarantees maximum comfort. The height adjustment offers perfect adjustability. The micro dial and the vertical position can be adjusted without removing the helmet.

The Up-N-Down adjustment system gives the most precise and comfortable fitting of any helmet due to its unique double pivot design. This allows the back of the head to be cradled by the soft rubber pad, which are then easily tightened to the correct tension by a central ratchet wheel. Lightweight and easy to use.

Advanced fit systems provide the perfect adjustment, in every direction, to match every individual head shape.