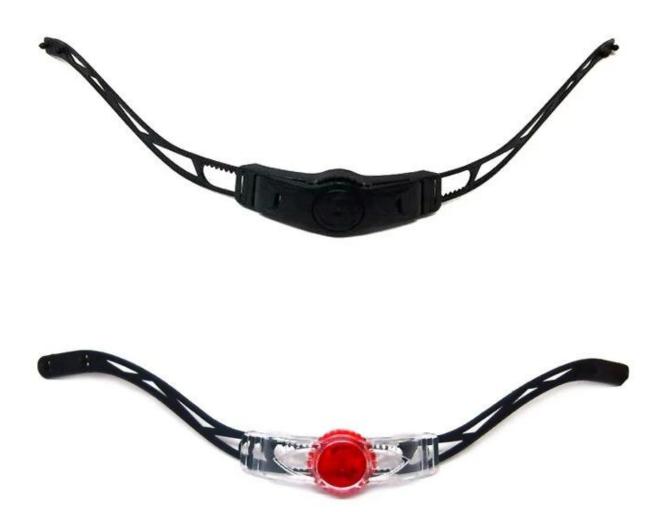

# Adjustment System Options A001 A002 A003 A004 A005 A006 A007 800A A009 A010 A011 A012

This multi-adjustable system makes the helmet easily adjust the height in three different positions to guarantee maximum comfort and fit.

Advanced fit systems provide the perfect adjustment, in every direction, to match every individual head shape.