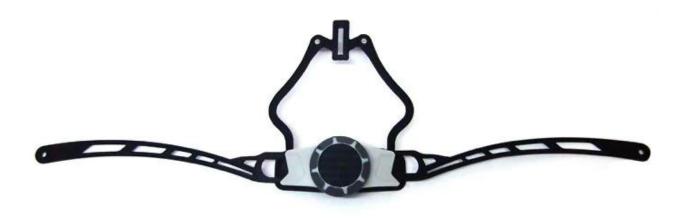

# Adjustment System Options A001 A002 A003 A004 A005 A006 A007 800A A009 A010 A011 A012

This multi-adjustable system makes the helmet easily adjust the height in three different positions to guarantee maximum comfort and fit.

Ergonomic, easy to use dial wheel with a soft rubber pad guarantees maximum comfort. The height adjustment offers perfect adjustability. The micro dial and the vertical position can be adjusted without removing the helmet.

The Up-N-Down adjustment system gives the most precise and comfortable fitting of any helmet due to its unique double pivot design. This allows the back of the head to be cradled by the soft rubber pad, which are then easily tightened to the correct tension by a central ratchet wheel. Lightweight and easy to use.