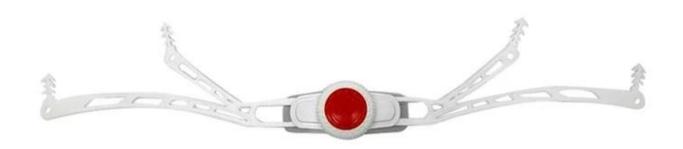

# Adjustment System Options A001 A002 A003 A004 A005 A006 A007 800A A009 A010 A011 A012

This multi-adjustable system makes the helmet easily adjust the height in three different positions to guarantee maximum comfort and fit.

Advanced fit systems provide the perfect adjustment, in every direction, to match every individual head shape.