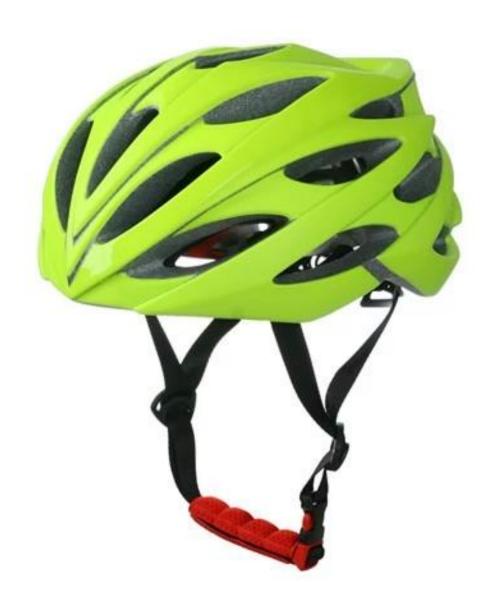

## The description of coolest bicycle helmet:

- Well-ventilated, with very cooling air tunnel and reasonable aero shape design.
- Three-dimensional duct design: This design is very aerodynamic drag coefficient is small , in the process of riding , people wear more cool.
- In-mold technology, when the helmet by the impact, the entire helmet uniform force.
- Removable brim: Block the sun and block the rain when speed riding.
- The high quality eco-friendly high temperature resistant PC shell.
- The high density black EPS material is imported from American,
- The bicycle accessories: adjustable chin strap with quick-release buckle; rear lock adjustment; cool comfortable pads;
- Certification: CE-EN1078 certified for impact protection,

### The detail pictures of ladies cycling helmet: