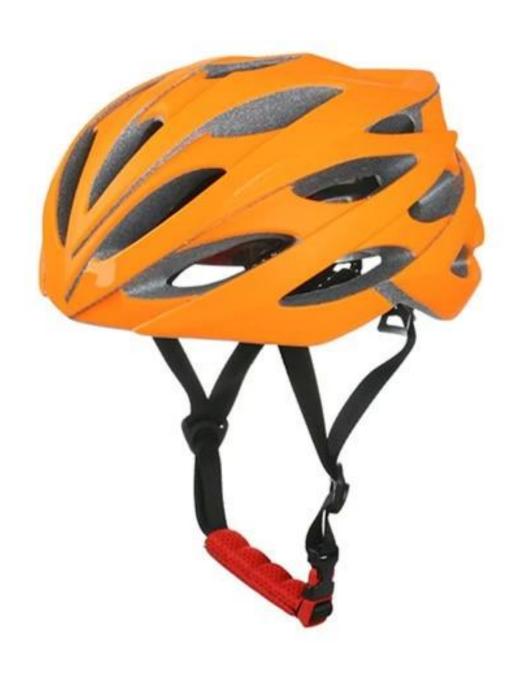

## The description of coolest bicycle helmet:

- Well-ventilated, with very cooling air tunnel and reasonable aero shape design.
- Three-dimensional duct design: This design is very aerodynamic drag coefficient is small , in the process of riding , people wear more cool.
- In-mold technology, when the helmet by the impact, the entire helmet uniform force.
- Removable brim: Block the sun and block the rain when speed riding.
- The high quality eco-friendly high temperature resistant PC shell.
- The high density black EPS material is imported from American,
- The bicycle accessories: adjustable chin strap with quick-release buckle; rear lock adjustment; cool comfortable pads;
- Certification: CE-EN1078 certified for impact protection,

### The detail pictures of ladies cycling helmet: