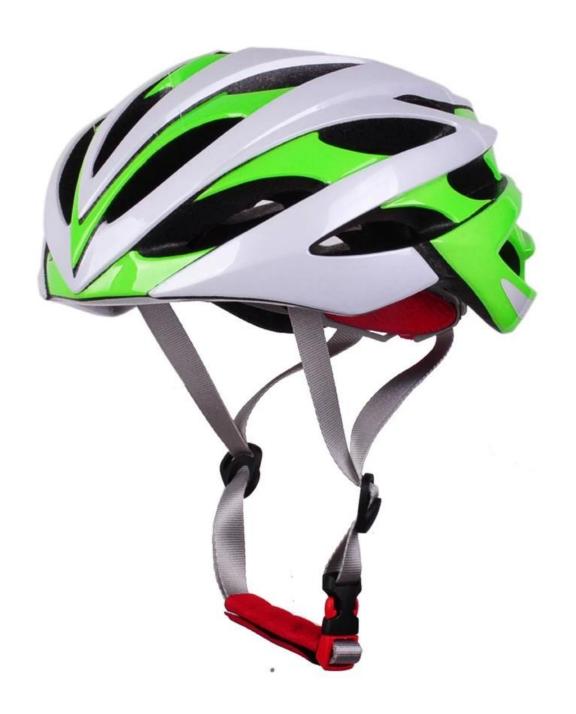

n |

## The description of coolest bicycle helmet:

- Well-ventilated, with very cooling air tunnel and reasonable aero shape design.
- Three-dimensional duct design: This design is very aerodynamic drag coefficient is small , in the process of riding , people wear more cool.
- In-mold technology, when the helmet by the impact, the entire helmet uniform force.
- Removable brim: Block the sun and block the rain when speed riding.
- The high quality eco-friendly high temperature resistant PC shell.
- The high density black EPS material is imported from American,
- The bicycle accessories: adjustable chin strap with quick-release buckle; rear lock adjustment; cool comfortable pads;
- Certification: CE-EN1078 certified for impact protection,

### The detail pictures of ladies cycling helmet:













## **Packagaing information**

Items per Carton: 12 Pieces/Carton Package Measurements: 73X58X35 cm

Gross Weight: 6.50 kg

Package Type: 1PCS/PP bag wth color box, 12 PCS PER BROWN CARTON

## **Packaging**



Items per Carton: 12 Pieces/Carton Package Measurements: 73X58X35 cm

Gross Weight: 6.50 kg

Package Type: 1PCS/PP bag wth color box, 12 PCS PER BROWN CARTON



The head circumference knowledge of climbing helmet:

#### **European Headform:**

An Oval shaped helmet is designed for a rider's head with a dimension which is considerably fit for Europeans.

#### **Generic headform:**

A generic headform helmet is designed for a rider's head with a dimension which is slightly longer front-to-back than its side-to-side measurement.

#### **Asian headform:**

A Round shaped helm