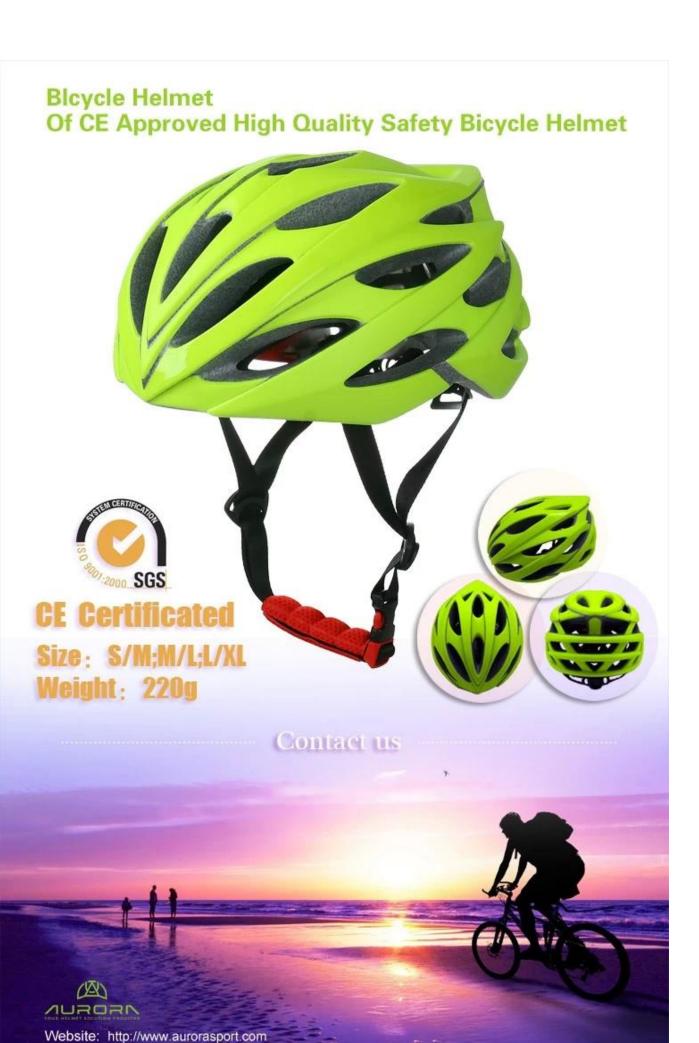

# Manufacture Coolest Ladies Bicycle Cycling Helmet AU-BM03

## The specification of casco bike helmet:

| Model No.               | AU-BM03                                          |
|-------------------------|--------------------------------------------------|
| Material                | EPS foam & PC shell in-mold technology           |
| Certification           | CE EN1078                                        |
| Vents                   | 28 air vents                                     |
| Color                   | Pantone, customized                              |
| size/head circumference | L (54-60 CM)                                     |
| Weight                  | 240g                                             |
| Sample Time             | 7 days                                           |
| MOQ                     | 300pcs                                           |
| Package details         | PP bag+individual color box packing+mastercarton |

## The description of coolest bicycle helmet:

- Well-ventilated, with very cooling air tunnel and reasonable aero shape design.
- Three-dimensional duct design: This design is very aerodynamic drag coefficient is small , in the process of riding , people wear more cool.
- In-mold technology, when the helmet by the impact, the entire helmet uniform force.
- Removable brim: Block the sun and block the rain when speed riding.
- The high quality eco-friendly high temperature resistant PC shell.
- The high density black EPS material is imported from American,
- The bicycle accessories: adjustable chin strap with quick-release buckle; rear lock adjustment; cool comfortable pads;
- Certification: CE-EN1078 certified for impact protection,