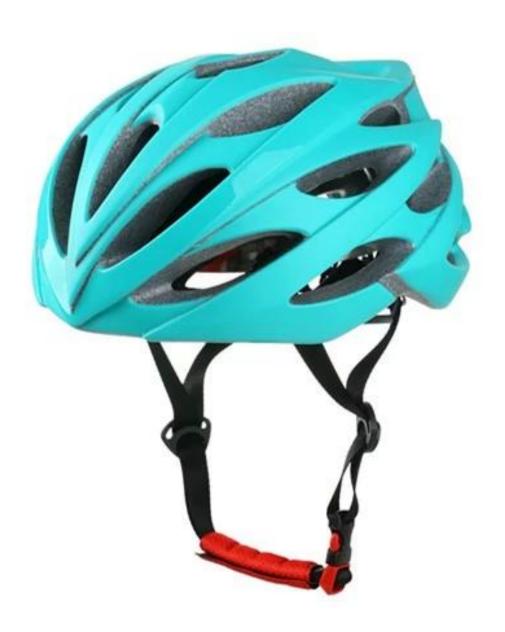

## The description of coolest bicycle helmet:

- Well-ventilated, with very cooling air tunnel and reasonable aero shape design.
- Three-dimensional duct design: This design is very aerodynamic drag coefficient is small , in the process of riding , people wear more cool.
- In-mold technology, when the helmet by the impact, the entire helmet uniform force.
- Removable brim: Block the sun and block the rain when speed riding.
- The high quality eco-friendly high temperature resistant PC shell.
- The high density black EPS material is imported from American,
- The bicycle accessories: adjustable chin strap with quick-release buckle; rear lock adjustment; cool comfortable pads;
- Certification: CE-EN1078 certified for impact protection,

### The detail pictures of ladies cycling helmet:













## **Packagaing information**

Items per Carton: 12 Pieces/Carton Package Measurements: 73X58X35 cm

Gross Weight: 6.50 kg

Package Type: 1PCS/PP bag wth color box, 12 PCS PER BROWN CARTON

## **Packaging**



Items per Carton: 12 Pieces/Carton Package Measurements: 73X58X35 cm

Gross Weight: 6.50 kg

Package Type: 1PCS/PP bag wth color box, 12 PCS PER BROWN CARTON



The head circumference knowledge of climbing helmet:

#### **European Headform:**

An Oval shaped helmet is designed for a rider's head with a dimension which is considerably fit for Europeans.

#### **Generic headform:**

A generic headform helmet is designed for a rider's head with a dimension which is slightly longer front-to-back than its side-to-side measurement.

#### **Asian headform:**

A Round shaped helmet i