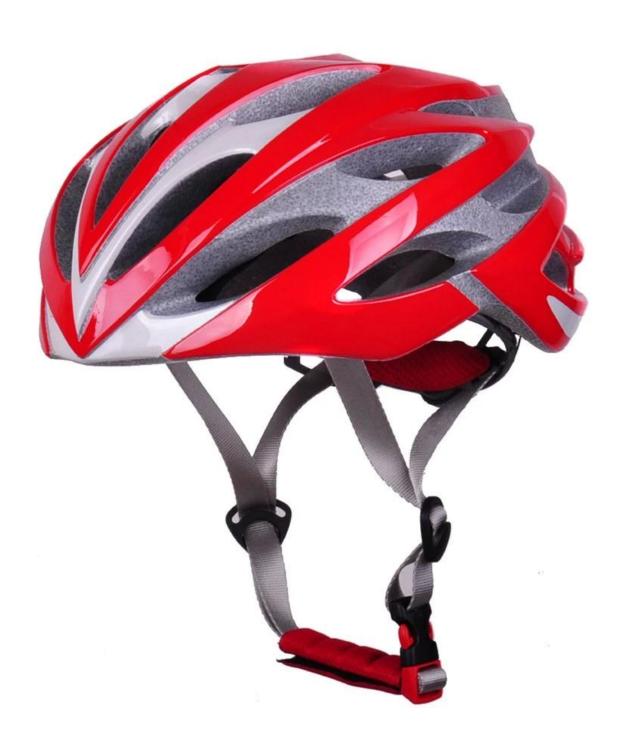

|

## The description of coolest bicycle helmet:

- Well-ventilated, with very cooling air tunnel and reasonable aero shape design.
- Three-dimensional duct design: This design is very aerodynamic drag coefficient is small , in the process of riding , people wear more cool.
- In-mold technology, when the helmet by the impact, the entire helmet uniform force.
- Removable brim: Block the sun and block the rain when speed riding.
- The high quality eco-friendly high temperature resistant PC shell.
- The high density black EPS material is imported from American,
- The bicycle accessories: adjustable chin strap with quick-release buckle; rear lock adjustment; cool comfortable pads;
- Certification: CE-EN1078 certified for impact protection,

### The detail pictures of ladies cycling helmet:













## **Packagaing information**

Items per Carton: 12 Pieces/Carton Package Measurements: 73X58X35 cm

Gross Weight: 6.50 kg

Package Type: 1PCS/PP bag wth color box, 12 PCS PER BROWN CARTON

## **Packaging**



Items per Carton: 12 Pieces/Carton Package Measurements: 73X58X35 cm

Gross Weight: 6.50 kg

Package Type: 1PCS/PP bag wth color box, 12 PCS PER BROWN CARTON



The head circumference knowledge of climbing helmet:

#### **European Headform:**

An Oval shaped helmet is designed for a rider's head with a dimension which is considerably fit for Europeans.

#### **Generic headform:**

A generic headform helmet is designed for a rider's head with a dimension which is slightly longer front-to-back than its side-to-side measurement.

#### **Asian headform:**

A Round shaped helmet