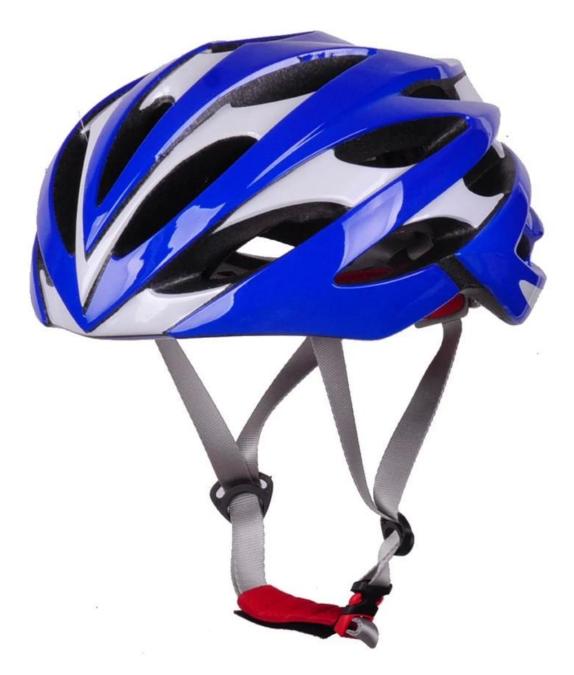

## The description of coolest bicycle helmet:

- Well-ventilated, with very cooling air tunnel and reasonable aero shape design.
- Three-dimensional duct design: This design is very aerodynamic drag coefficient is small , in the process of riding , people wear more cool.
- In-mold technology, when the helmet by the impact, the entire helmet uniform force.
- Removable brim: Block the sun and block the rain when speed riding.
- The high quality eco-friendly high temperature resistant PC shell.
- The high density black EPS material is imported from American,
- The bicycle accessories: adjustable chin strap with quick-release buckle; rear lock adjustment; cool comfortable pads;
- Certification: CE-EN1078 certified for impact protection,

### The detail pictures of ladies cycling helmet: