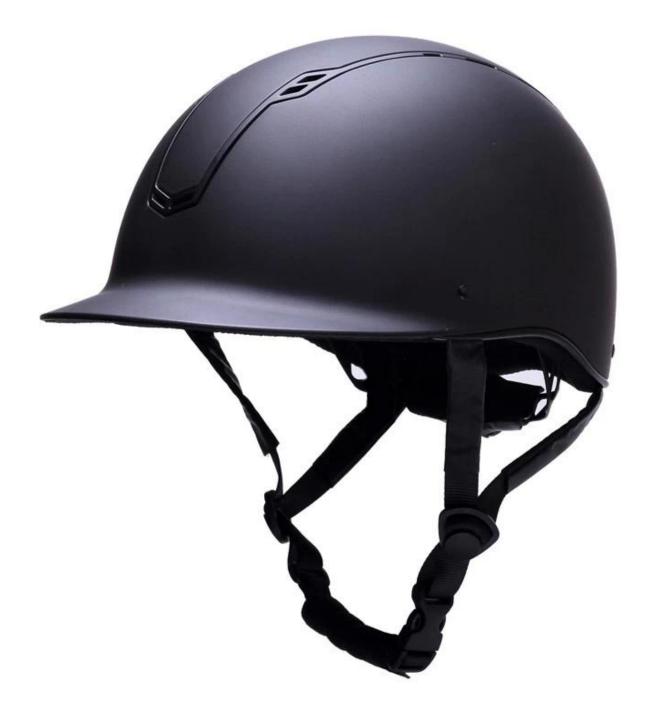

|
| Sample time                    | 3-7 Working day                                                                                                                     |
| MOQ                            | 500 PCS                                                                                                                             |
| Packaging details              | Internal package: about cloth bag and about box                                                                                     |
|                                | External package: 9 PCs/carton Carton Size: * 32 * 53.5 67.5 CM                                                                     |

## **Detail photos Champion riding hats:**















## **Packagaing information**

Items per carton: 9 PCs/carton

Size of packaging: carton size: 67 \* \* 31.5 52.5 CM

Gross weight: 4.80 kg

Type of packing: 1pc/PP bag wth color box, 9 DC on Brown cardboard

# Knowledge of the head circumference ridentification of the sleek helmets:

#### **European headform:**

Oval-shaped helmet is designed for riders head with a dimension which is very fit for Europeans.

#### **General of the headform:**

Generic block helmet is designed for riders head with a dimension which is slightly longer than its front rear measurement on the side.

#### Asian headform:

And round in the shape of the helmet is designed for riders head with dimension, that is condierably suitable for Asians.



#### Our test lab:

Even if we consider all the necessary elements