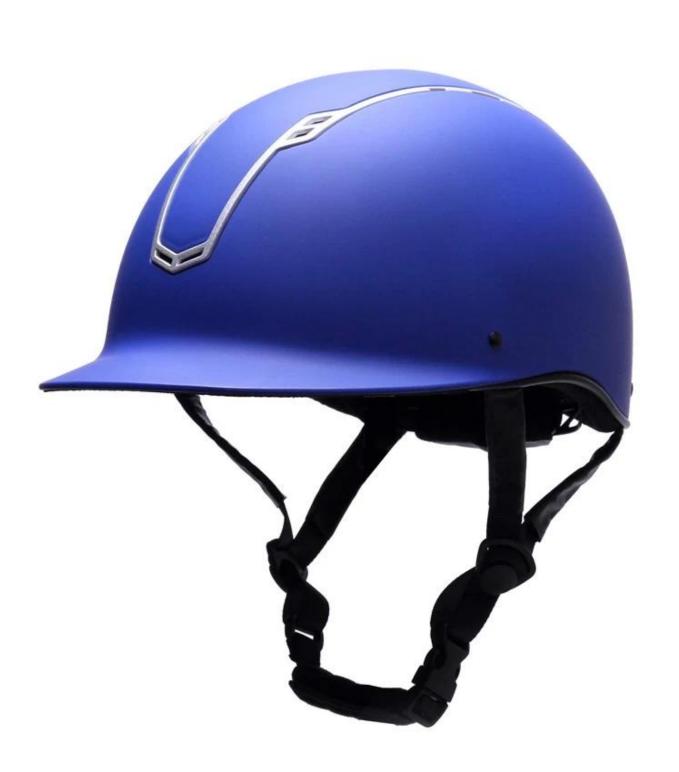

|
| Sample time                    | 3-7 Working day                                                                                                                     |
| MOQ                            | 500 PCS                                                                                                                             |
| Packaging details              | Internal package: about cloth bag and about box                                                                                     |
|                                | External package: 9 PCs/carton Carton Size: * 32 * 53.5 67.5 CM                                                                     |

## **Detail photos Champion riding hats:**















## **Packagaing information**

Items per carton: 9 PCs/carton

Size of packaging: carton size: 67 \* \* 31.5 52.5 CM

Gross weight: 4.80 kg

Type of packing: 1pc/PP bag wth color box, 9 DC on Brown cardboard

# Knowledge of the head circumference ridentification of the sleek helmets:

#### **European headform:**

Oval-shaped helmet is designed for riders head with a dimension which is very fit for Europeans.

#### **General of the headform:**

Generic block helmet is designed for riders head with a dimension which is slightly longer than its front rear measurement on the side.

#### Asian headform:

And round in the shape of the helmet is designed for riders head with dimension, that is condierably suitable for Asians.



#### Our test lab:

Even if we consider all the necessary elemen