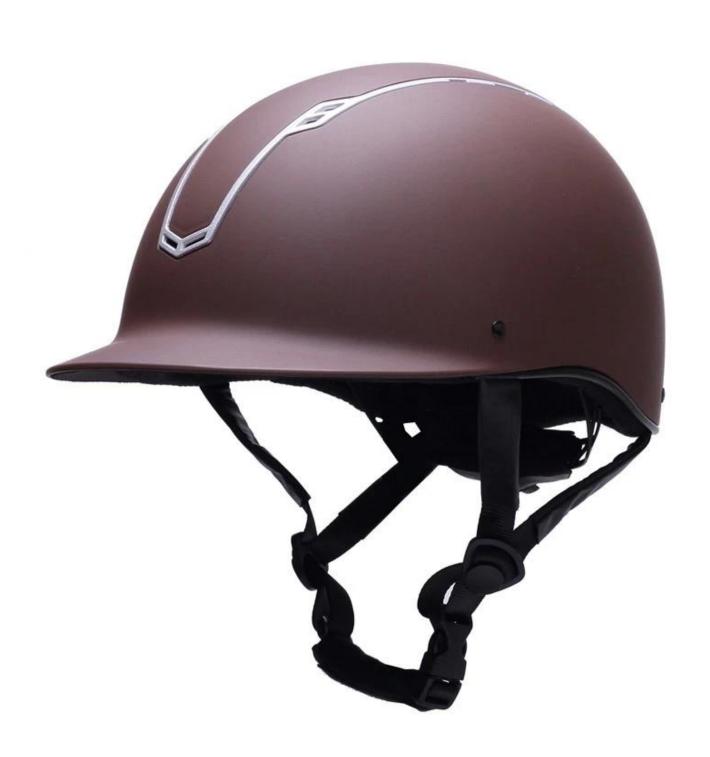

|
| Sample time                    | 3-7 Working day                                                                                                                     |
| MOQ                            | 500 PCS                                                                                                                             |
| Packaging details              | Internal package: about cloth bag and about box                                                                                     |
|                                | External package: 9 PCs/carton Carton Size: * 32 * 53.5 67.5 CM                                                                     |

## **Detail photos Champion riding hats:**















## **Packagaing information**

Items per carton: 9 PCs/carton

Size of packaging: carton size: 67 \* \* 31.5 52.5 CM

Gross weight: 4.80 kg

Type of packing: 1pc/PP bag wth color box, 9 DC on Brown cardboard

# Knowledge of the head circumference ridentification of the sleek helmets:

#### **European headform:**

Oval-shaped helmet is designed for riders head with a dimension which is very fit for Europeans.

#### **General of the headform:**

Generic block helmet is designed for riders head with a dimension which is slightly longer than its front rear measurement on the side.

#### Asian headform:

And round in the shape of the helmet is designed for riders head with dimension, that is condierably suitable for Asians.



#### Our test lab:

Even if we consider all the necessary elem