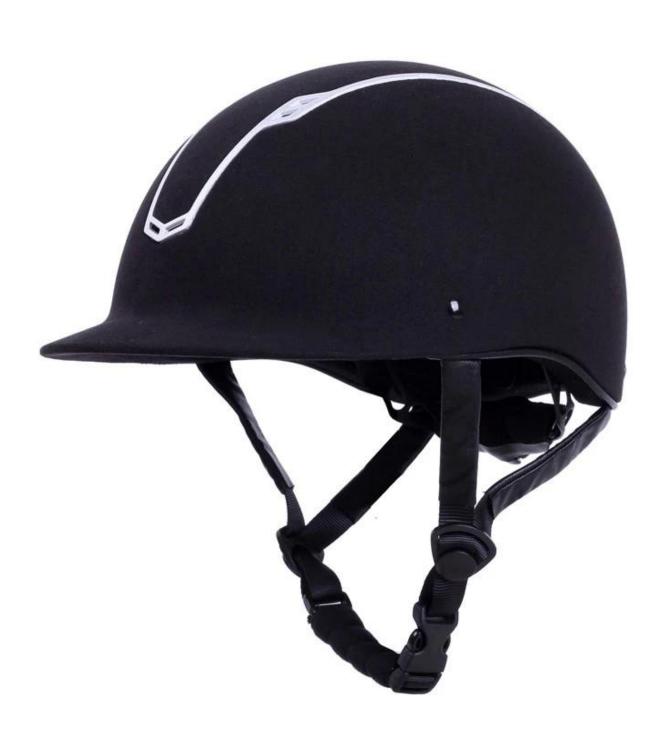

|
| Sample time                    | 3-7 Working day                                                                                                                     |
| MOQ                            | 500 PCS                                                                                                                             |
| Packaging details              | Internal package: about cloth bag and about box                                                                                     |
|                                | External package: 9 PCs/carton Carton Size: * 32 * 53.5 67.5 CM                                                                     |

## **Detail photos Champion riding hats:**















## **Packagaing information**

Items per carton: 9 PCs/carton

Size of packaging: carton size: 67 \* \* 31.5 52.5 CM

Gross weight: 4.80 kg

Type of packing: 1pc/PP bag wth color box, 9 DC on Brown cardboard

# Knowledge of the head circumference ridentification of the sleek helmets:

#### **European headform:**

Oval-shaped helmet is designed for riders head with a dimension which is very fit for Europeans.

#### **General of the headform:**

Generic block helmet is designed for riders head with a dimension which is slightly longer than its front rear measurement on the side.

#### Asian headform:

And round in the shape of the helmet is designed for riders head with dimension, that is condierably suitable for Asians.



#### Our test lab:

Even if we consider all the necess