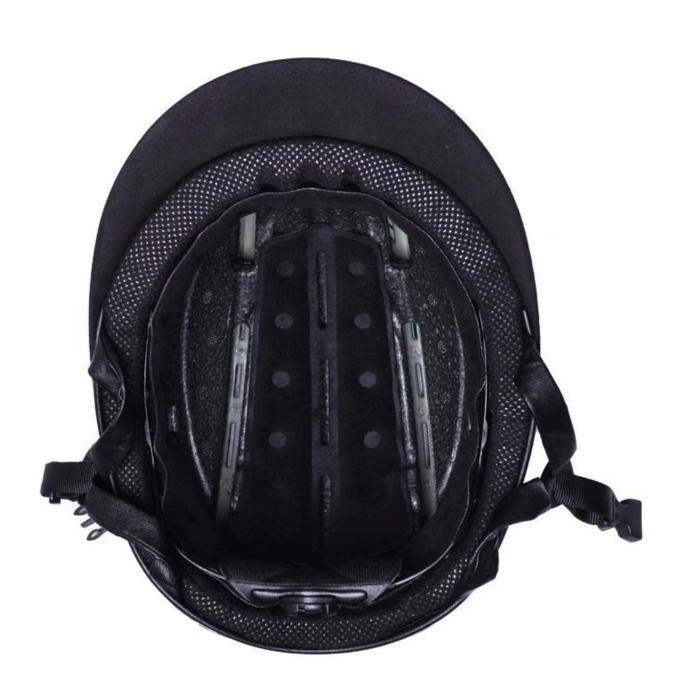

Accessories-helmet: adjustable chin strap with quick-release buckle; adjustment of the rear of the Castle; Super comfortable pads;

-Certification: CE EN1384, VG1 certified for impact protection.

## **Detail photos Champion riding hats:**