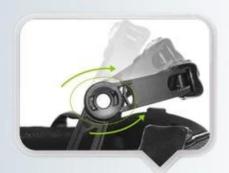

### **INDIVIDUAL FIT HEAD FORM**

A long oval shaped head form is designed for a rider's head with a dimension which is considerably fit for Europeans.

Progressive adjusting system allows the hekmet to perfectly and user-friendly fit on the rider's head, guaranteeing the crucial advantage in terms of safety and wearer comfort with 3 function performance.

## UNRIVALLED ADJUSTMENT FOR OPTIMUM COMFORT

Progressive adjusting system allows the helmet to perfectly and user-friendly fit on the rider's head, guaranteeing the crucial advantage in terms of safety and wearer comfort with 3 functional performance.