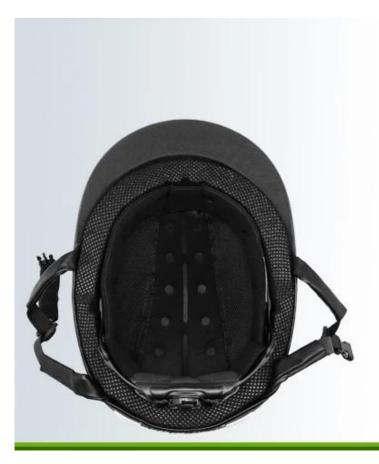

Comfortable and breathable velvet foam padding integrated with air mesh layer, ensures a better moisture wicking and sweat releasing effect. Removable and washable design lead to maximum comfort and hygiene.

#### ONE PIECE ANTIBACTERIAL INNER PADDING

Comfortable and breathable velvet foam padding integrated with air mesh layer, ensures a better moisture wicking and sweat releasing effect. Removable and washable design lead to maximum comfort and hygiene.