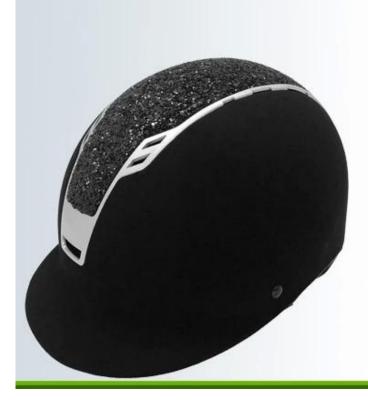

# Manufacturer Supply Equestrian Helmet Horse Riding Helmet

#### Description of the fashion horse riding helmets:

-Elegant design: this design is very fashion for riding, people wear more cool.

-High quality Organic ABS shell with injection moulding technology.

-High density EPS material is imported from America,