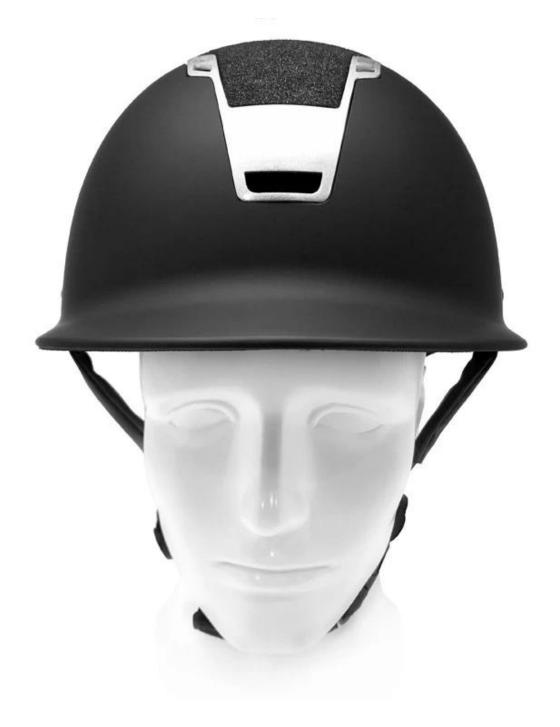

## Detail photos of the fashion horse riding helmets:

A long oval shaped head form is designed for a rider's head with a dimension which is considerably fit for Europeans.

### **INDIVIDUAL FIT HEAD FORM**

A long oval shaped head form is designed for a rider's head with a dimension which is considerably fit for Europeans.

Progressive adjusting system allows the hekmet to perfectly and user-friendly fit on the rider's head, guaranteeing the crucial advantage in terms of safety and wearer comfort with 3 function performance.

#### LUXURY BRANDING POSITION

Central flat space for logo labeling, it will never peel off even after a long time using. This tailor-made ODM helmet is the best product to promote with own brand.

Novelty designed to provide adequate sun protection for the rider, the wide peak protects the skin against weather damage, while ensuring maximun visibility. Engineering ABS injection peak is assured from any deformation.

#### **UTILITY SUN PROTECTION**

Novelty designed to provide adequate sun protection for the rider, the wide peak protects the skin against weather damage, while ensuring maximum visibility. Engineering ABS injection peak is assured from any deformation.