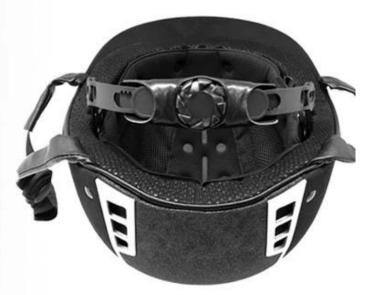

Comfortable and breathable velvet foam padding integrated with air mesh layer, ensures a better moisture wicking and sweat releasing effect. Removable and washable design lead to maximum comfort and hygiene.

#### ONE PIECE ANTIBACTERIAL INNER PADDING

Comfortable and breathable velvet foam padding integrated with air mesh layer, ensures a better moisture wicking and sweat releasing effect. Removable and washable design lead to maximum comfort and hygiene.