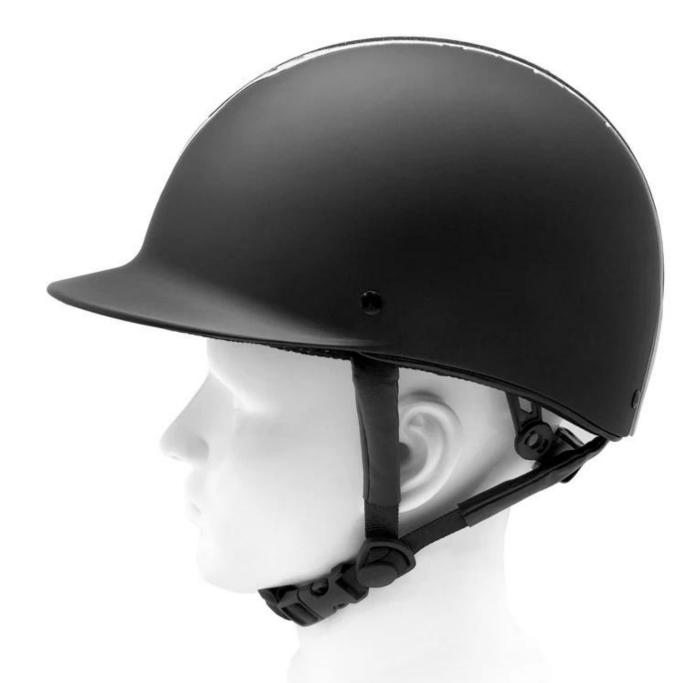

considerate rear space ensures your braid, rope or bun hairdos look good with a helmet, keep hair from slipping and getting in your face while you're riding and allow your hairstyle fit snugly under helmet. It still looks good when the helmet comes off.

#### FRIENDLY DESIGN FOR WOMEN PONYTAIL

Considerate rear space ensures your braid, rope or bun hairdos look good with a helmet, keep hair from slipping and getting in your face while you're riding and allow your hairstyle fit snugly under helmet. It still looks good when the helmet comes off.