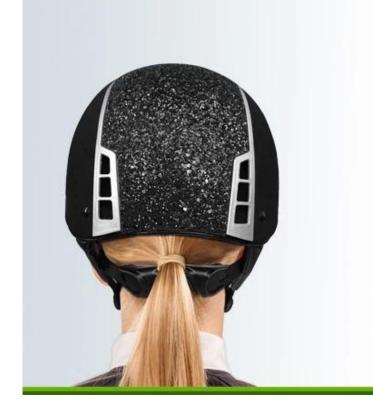

considerate rear space ensures your braid, rope or bun hairdos look good with a helmet, keep hair from slipping and getting in your face while you're riding and allow your hairstyle fit snugly under helmet. It still looks good when the helmet comes off.

#### FRIENDLY DESIGN FOR WOMEN PONYTAIL

Considerate rear space ensures your braid, rope or bun hairdos look good with a helmet, keep hair from slipping and getting in your face while you're riding and allow your hairstyle fit snugly under helmet. It still looks good when the helmet comes off.