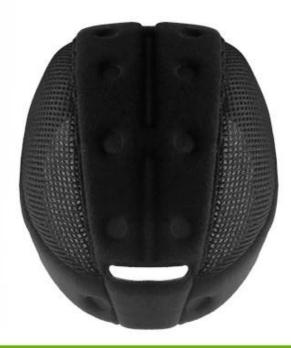

Comfortable and breathable velvet foam padding integrated with air mesh layer, ensures a better moisture wicking and sweat releasing effect. Removable and washable design lead to maximum comfort and hygiene.

#### ONE PIECE ANTIBACTERIAL INNER PADDING

Comfortable and breathable velvet foam padding integrated with air mesh layer, ensures a better moisture wicking and sweat releasing effect. Removable and washable design lead to maximum comfort and hygiene.