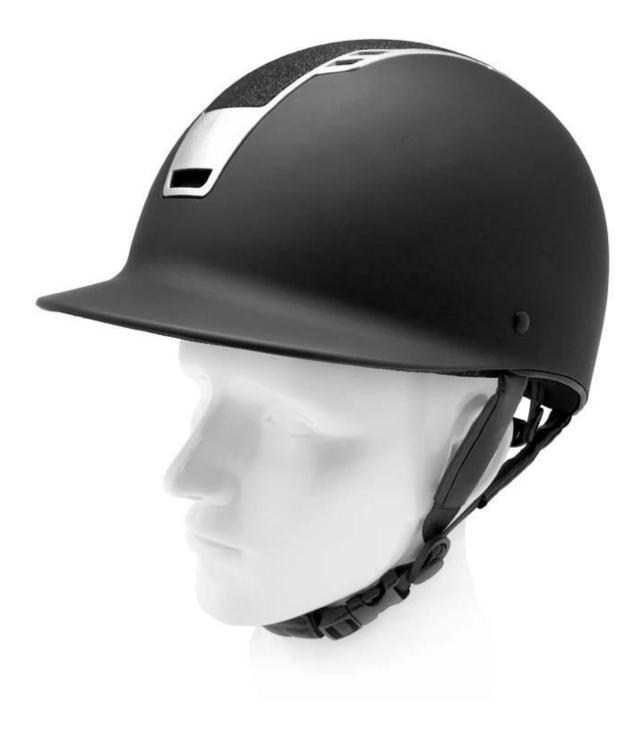

## Detail photos of the fashion horse riding helmets:

A long oval shaped head form is designed for a rider's head with a dimension which is considerably fit for Europeans.

### **INDIVIDUAL FIT HEAD FORM**

A long oval shaped head form is designed for a rider's head with a dimension which is considerably fit for Europeans.

Progressive adjusting system allows the hekmet to perfectly and user-friendly fit on the rider's head, guaranteeing the crucial advantage in terms of safety and wearer comfort with 3 function performance.

#### LUXURY BRANDING POSITION

Central flat space for logo labeling, it will never peel off even after a long time using. This tailor-made ODM helmet is the best product to promote with own brand.

Novelty designed to provide adequate sun protection for the rider, the wide peak protects the skin against weather damage, while ensuring maximun visibility. Engineering ABS injection peak is assured from any deformation.

#### **UTILITY SUN PROTECTION**

Novelty designed to provide adequate sun protection for the rider, the wide peak protects the skin against weather damage, while ensuring maximum visibility. Engineering ABS injection peak is assured from any deformation.