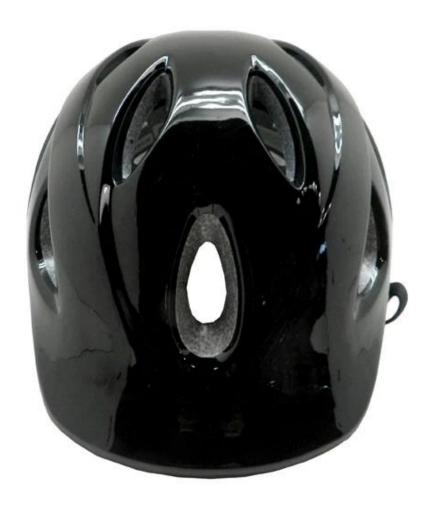

|
| Color                   | Pantone, customized                                                                         |
| size/head circumference | S/M (54-58CM) M/L (58-62CM)                                                                 |
| Weight                  | 270g                                                                                        |
| Sample Time             | 7 days                                                                                      |
| MOQ                     | 300pcs                                                                                      |
| Package details         | PP bag+individual color box packing+mastercarton                                            |

# The detail pictures of road bike helmet:











# The Customized accessories:

There are four different helmet strap buckle for your freely choice:

- Standard ITW brand Nylon helmet buckle
- Traditional helmet buckle
- Patent self-developed magnetic buckle (the comprehensive safety, functionality and great ease of use of helmets with the "one-hand fastener", with strong magnets make them easy to close and open, very convenient and safe).
- Fidlock brand magetic buckle.

Customized varieties colors of helmet accessories for your freely choice:

- Available helmet lockable strap divider in varieties color.
- Available helmet strap buckle in varieties colors.
- Available helmet strap holder in varieties colors.

# **Buckle Options**





Don't be surprised! As a factory with 23-year R&D experience, we have developed a serie of adj