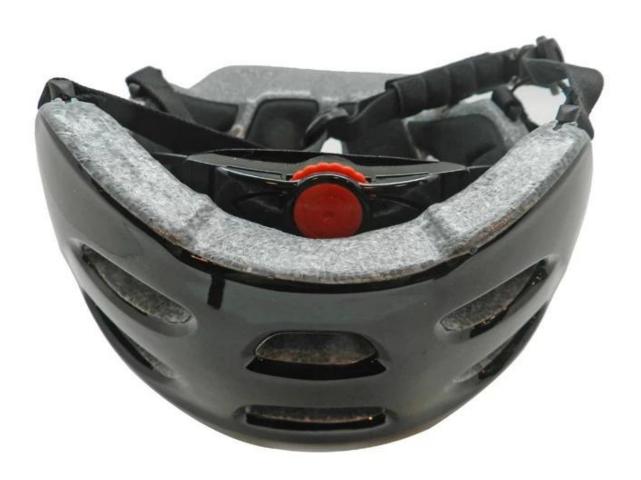

|
| Color                   | Pantone, customized                                                                         |
| size/head circumference | S/M (54-58CM) M/L (58-62CM)                                                                 |
| Weight                  | 270g                                                                                        |
| Sample Time             | 7 days                                                                                      |
| MOQ                     | 300pcs                                                                                      |
| Package details         | PP bag+individual color box packing+mastercarton                                            |

# The detail pictures of road bike helmet:











# The Customized accessories:

There are four different helmet strap buckle for your freely choice:

- Standard ITW brand Nylon helmet buckle
- Traditional helmet buckle
- Patent self-developed magnetic buckle (the comprehensive safety, functionality and great ease of use of helmets with the "one-hand fastener", with strong magnets make them easy to close and open, very convenient and safe).
- Fidlock brand magetic buckle.

Customized varieties colors of helmet accessories for your freely choice:

- Available helmet lockable strap divider in varieties color.
- Available helmet strap buckle in varieties colors.
- Available helmet strap holder in varieties colors.

# **Buckle Options**





Don't be surprised! As a factory with 23-year R&D experience, we have developed a serie of adjustm