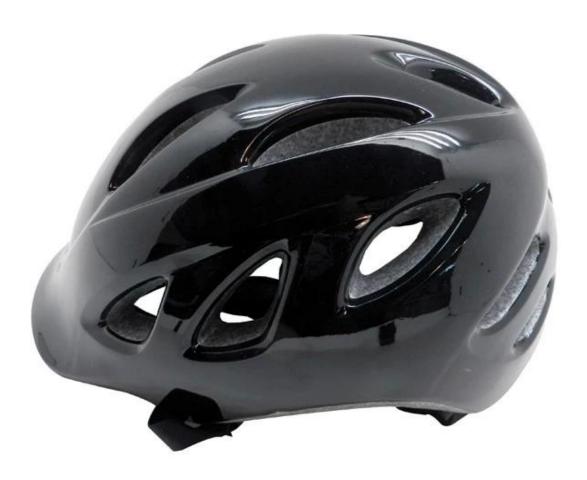

|
| Color                   | Pantone, customized                                                                         |
| size/head circumference | S/M (54-58CM) M/L (58-62CM)                                                                 |
| Weight                  | 270g                                                                                        |
| Sample Time             | 7 days                                                                                      |
| MOQ                     | 300pcs                                                                                      |
| Package details         | PP bag+individual color box packing+mastercarton                                            |

# The detail pictures of road bike helmet:











# The Customized accessories:

There are four different helmet strap buckle for your freely choice:

- Standard ITW brand Nylon helmet buckle
- Traditional helmet buckle
- Patent self-developed magnetic buckle (the comprehensive safety, functionality and great ease of use of helmets with the "one-hand fastener", with strong magnets make them easy to close and open, very convenient and safe).
- Fidlock brand magetic buckle.

Customized varieties colors of helmet accessories for your freely choice:

- Available helmet lockable strap divider in varieties color.
- Available helmet strap buckle in varieties colors.
- Available helmet strap holder in varieties colors.

# **Buckle Options**





Don't be surprised! As a factory with 23-year R&D experience, we have developed a serie of a