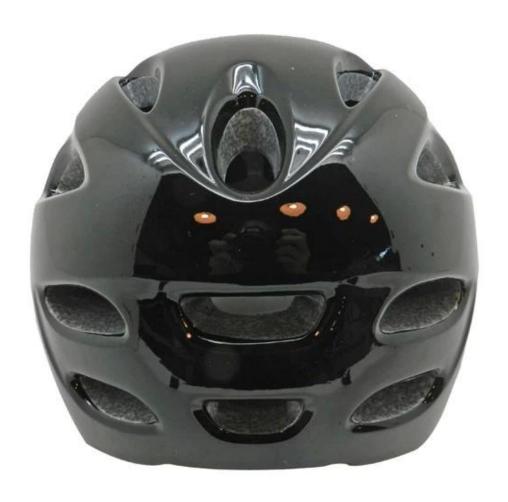

|
| Color                   | Pantone, customized                                                                         |
| size/head circumference | S/M (54-58CM) M/L (58-62CM)                                                                 |
| Weight                  | 270g                                                                                        |
| Sample Time             | 7 days                                                                                      |
| MOQ                     | 300pcs                                                                                      |
| Package details         | PP bag+individual color box packing+mastercarton                                            |

# The detail pictures of road bike helmet:











# The Customized accessories:

There are four different helmet strap buckle for your freely choice:

- Standard ITW brand Nylon helmet buckle
- Traditional helmet buckle
- Patent self-developed magnetic buckle (the comprehensive safety, functionality and great ease of use of helmets with the "one-hand fastener", with strong magnets make them easy to close and open, very convenient and safe).
- Fidlock brand magetic buckle.

Customized varieties colors of helmet accessories for your freely choice:

- Available helmet lockable strap divider in varieties color.
- Available helmet strap buckle in varieties colors.
- Available helmet strap holder in varieties colors.

# **Buckle Options**





Don't be surprised! As a factory with 23-year R&D experience, we have developed a serie of adjus