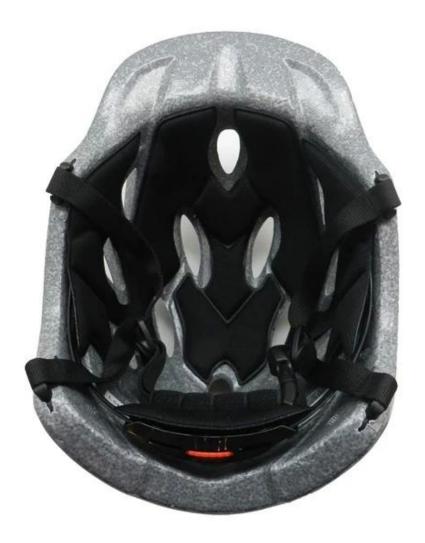

# The detail pictures of road bike helmet:

# **Adjustment System Options**

There different kinds of inner padding fabric options.

EVA pads: It is closed cell and impervious to water, has resilient feel.

Mesh pads: it can prevent dust and small insect fly into the helmet during wild riding.

Nylon pads: antibacterial and skin-friendly, easy to clean.

Velvet pads: very soft and comfortable feeling.

Cool max pads: very high-end, can keep the hair dry and cool during riding. Low quality pads: easy broken after friction with hair, uncomfortable and hot.

# **Inner Padding Fabric Options**

Breathability and comfort are extremely important, that's why the Manta features Airlite straps which are 15% lighter than a standard helmet strap. Tetoron straps are lighter, stronger and more breathable than a normal helmet strap. They also do not stick to the face as easily when temperatures begin to increase. Fast Adapting System webbing can be easily and continuously tailored to your exact head shape. The helmet stays securely on the head in all situations and the webbing straps are always in the best position.

# **Helmet Strap Options**

Polyester strap

PU strap

Available colored/patterned strap