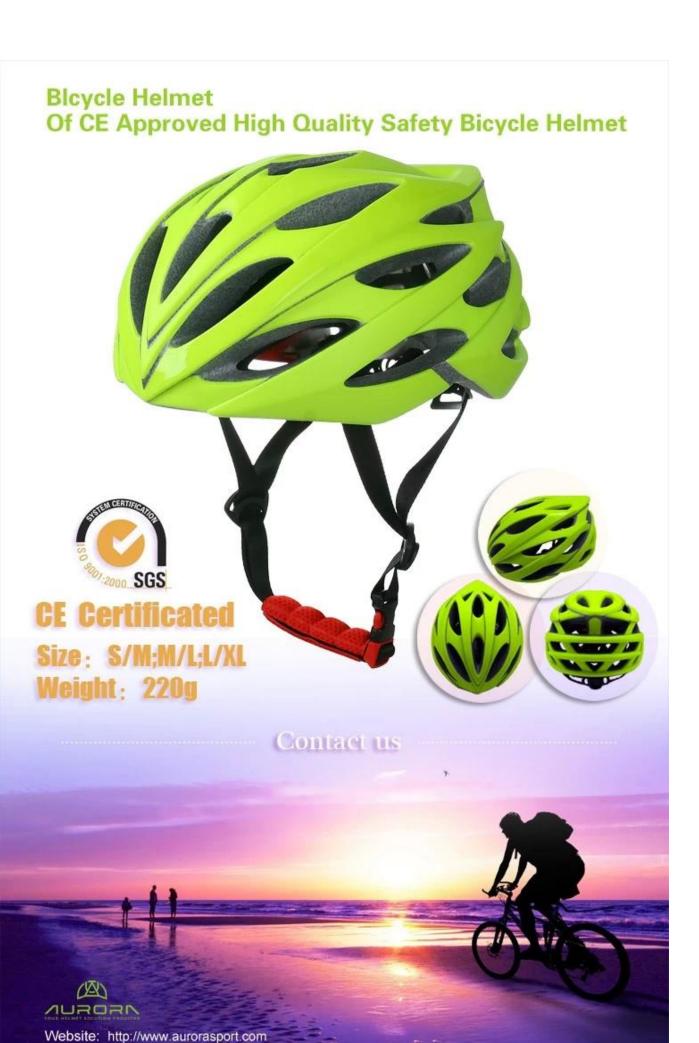

## The specification of cheap mountain bike helmets:

| Model No.               | AU-BM02                                          |
|-------------------------|--------------------------------------------------|
| Material                | EPS foam & PC shell in-mold technology           |
| Certification           | CE EN1078                                        |
| Vents                   | 28 air vents                                     |
| Color                   | Pantone, customized                              |
| size/head circumference | L (54-60 CM)                                     |
| Weight                  | 240g                                             |
| Sample Time             | 7 days                                           |
| MOQ                     | 300pcs                                           |
| Package details         | PP bag+individual color box packing+mastercarton |

### The description of cheap mountain bike helmets:

- Well-ventilated, with very cooling air tunnel and reasonable aero shape design.
- Three-dimensional duct design: This design is very aerodynamic drag coefficient is small , in the process of riding , people wear more cool.
- In-mold technology, when the helmet by the impact, the entire helmet uniform force.
- Removable brim: Block the sun and block the rain when speed riding.
- The high quality eco-friendly high temperature resistant PC shell.
- The high density black EPS material is imported from American,
- The bicycle accessories: adjustable chin strap with quick-release buckle; rear lock adjustment; cool comfortable pads;
- Certification: CE-EN1078 certified for impact protection,