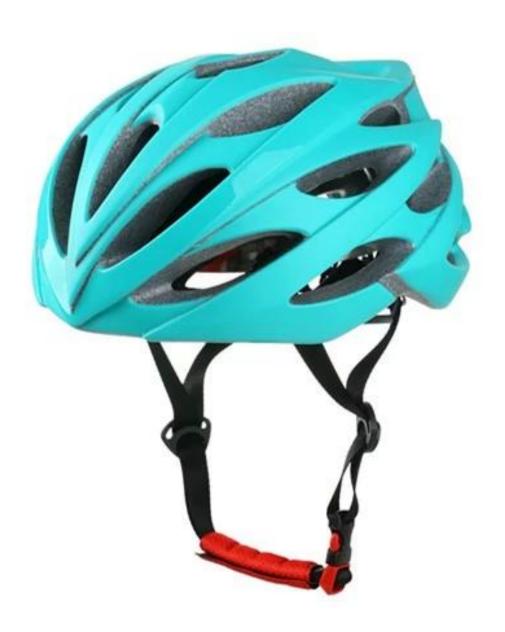

he description of cheap mountain bike helmets:

- Well-ventilated, with very cooling air tunnel and reasonable aero shape design.
- Three-dimensional duct design: This design is very aerodynamic drag coefficient is small , in the process of riding , people wear more cool.
- In-mold technology, when the helmet by the impact, the entire helmet uniform force.
- Removable brim: Block the sun and block the rain when speed riding.
- The high quality eco-friendly high temperature resistant PC shell.
- The high density black EPS material is imported from American,
- The bicycle accessories: adjustable chin strap with quick-release buckle; rear lock adjustment; cool comfortable pads;
- Certification: CE-EN1078 certified for impact protection,

### The detail pictures of mountain bike helmets:













# Packagaing information

Items per Carton: 12 Pieces/Carton Package Measurements: 73X58X35 cm

Gross Weight: 6.50 kg

Package Type: 1PCS/PP bag wth color box, 12 PCS PER BROWN CARTON

## **Packaging**



Items per Carton: 12 Pieces/Carton Package Measurements: 73X58X35 cm

Gross Weight: 6.50 kg

Package Type: 1PCS/PP bag wth color box, 12 PCS PER BROWN CARTON



The head circumference knowledge of climbing helmet:

#### **European Headform:**

An Oval shaped helmet is designed for a rider's head with a dimension which is considerably fit for Europeans.

#### **Generic headform:**

A generic headform helmet is designed for a rider's head with a dimension which is slightly longer front-to-back than its side-to-side measurement.

#### **Asian headform:**

A Round shaped helmet is des