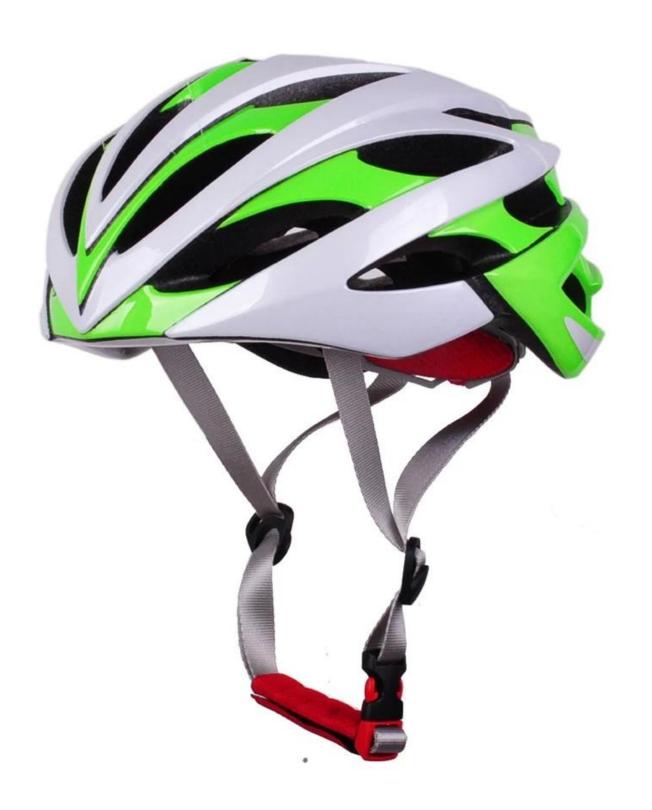

## The description of cheap mountain bike helmets:

- Well-ventilated, with very cooling air tunnel and reasonable aero shape design.
- Three-dimensional duct design: This design is very aerodynamic drag coefficient is small , in the process of riding , people wear more cool.
- In-mold technology, when the helmet by the impact, the entire helmet uniform force.
- Removable brim: Block the sun and block the rain when speed riding.
- The high quality eco-friendly high temperature resistant PC shell.
- The high density black EPS material is imported from American,
- The bicycle accessories: adjustable chin strap with quick-release buckle; rear lock adjustment; cool comfortable pads;
- Certification: CE-EN1078 certified for impact protection,

### The detail pictures of mountain bike helmets:













# Packagaing information

Items per Carton: 12 Pieces/Carton Package Measurements: 73X58X35 cm

Gross Weight: 6.50 kg

Package Type: 1PCS/PP bag wth color box, 12 PCS PER BROWN CARTON

## **Packaging**



Items per Carton: 12 Pieces/Carton Package Measurements: 73X58X35 cm

Gross Weight: 6.50 kg

Package Type: 1PCS/PP bag wth color box, 12 PCS PER BROWN CARTON



The head circumference knowledge of climbing helmet:

#### **European Headform:**

An Oval shaped helmet is designed for a rider's head with a dimension which is considerably fit for Europeans.

#### **Generic headform:**

A generic headform helmet is designed for a rider's head with a dimension which is slightly longer front-to-back than its side-to-side measurement.

#### **Asian headform:**

A Round shaped helmet is