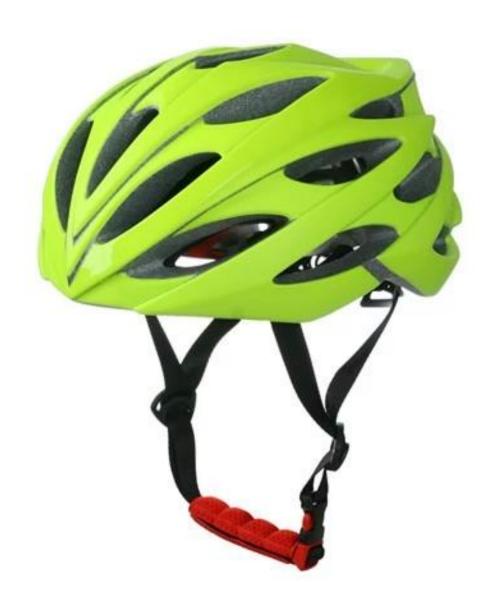

description of cheap mountain bike helmets:

- Well-ventilated, with very cooling air tunnel and reasonable aero shape design.
- Three-dimensional duct design: This design is very aerodynamic drag coefficient is small , in the process of riding , people wear more cool.
- In-mold technology, when the helmet by the impact, the entire helmet uniform force.
- Removable brim: Block the sun and block the rain when speed riding.
- The high quality eco-friendly high temperature resistant PC shell.
- The high density black EPS material is imported from American,
- The bicycle accessories: adjustable chin strap with quick-release buckle; rear lock adjustment; cool comfortable pads;
- Certification: CE-EN1078 certified for impact protection,

### The detail pictures of mountain bike helmets:













# Packagaing information

Items per Carton: 12 Pieces/Carton Package Measurements: 73X58X35 cm

Gross Weight: 6.50 kg

Package Type: 1PCS/PP bag wth color box, 12 PCS PER BROWN CARTON

## **Packaging**



Items per Carton: 12 Pieces/Carton Package Measurements: 73X58X35 cm

Gross Weight: 6.50 kg

Package Type: 1PCS/PP bag wth color box, 12 PCS PER BROWN CARTON



The head circumference knowledge of climbing helmet:

#### **European Headform:**

An Oval shaped helmet is designed for a rider's head with a dimension which is considerably fit for Europeans.

#### **Generic headform:**

A generic headform helmet is designed for a rider's head with a dimension which is slightly longer front-to-back than its side-to-side measurement.

#### **Asian headform:**

A Round shaped helmet is desig