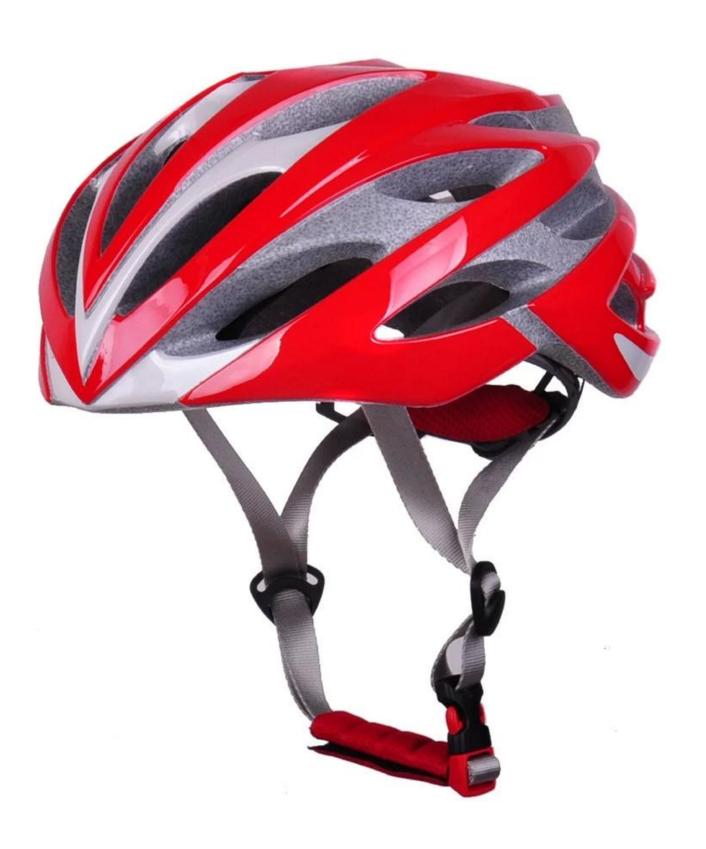

The description of cheap mountain bike helmets:

- Well-ventilated, with very cooling air tunnel and reasonable aero shape design.
- Three-dimensional duct design: This design is very aerodynamic drag coefficient is small , in the process of riding , people wear more cool.
- In-mold technology, when the helmet by the impact, the entire helmet uniform force.
- Removable brim: Block the sun and block the rain when speed riding.
- The high quality eco-friendly high temperature resistant PC shell.
- The high density black EPS material is imported from American,
- The bicycle accessories: adjustable chin strap with quick-release buckle; rear lock adjustment; cool comfortable pads;
- Certification: CE-EN1078 certified for impact protection,

### The detail pictures of mountain bike helmets:













# Packagaing information

Items per Carton: 12 Pieces/Carton Package Measurements: 73X58X35 cm

Gross Weight: 6.50 kg

Package Type: 1PCS/PP bag wth color box, 12 PCS PER BROWN CARTON

## **Packaging**



Items per Carton: 12 Pieces/Carton Package Measurements: 73X58X35 cm

Gross Weight: 6.50 kg

Package Type: 1PCS/PP bag wth color box, 12 PCS PER BROWN CARTON



The head circumference knowledge of climbing helmet:

#### **European Headform:**

An Oval shaped helmet is designed for a rider's head with a dimension which is considerably fit for Europeans.

#### **Generic headform:**

A generic headform helmet is designed for a rider's head with a dimension which is slightly longer front-to-back than its side-to-side measurement.

#### **Asian headform:**

A Round shaped helmet is d