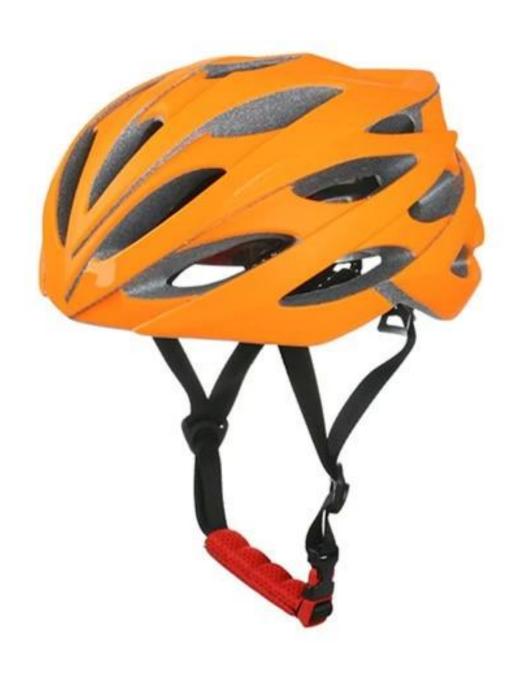

escription of cheap mountain bike helmets:

- Well-ventilated, with very cooling air tunnel and reasonable aero shape design.
- Three-dimensional duct design: This design is very aerodynamic drag coefficient is small , in the process of riding , people wear more cool.
- In-mold technology, when the helmet by the impact, the entire helmet uniform force.
- Removable brim: Block the sun and block the rain when speed riding.
- The high quality eco-friendly high temperature resistant PC shell.
- The high density black EPS material is imported from American,
- The bicycle accessories: adjustable chin strap with quick-release buckle; rear lock adjustment; cool comfortable pads;
- Certification: CE-EN1078 certified for impact protection,

### The detail pictures of mountain bike helmets:













# Packagaing information

Items per Carton: 12 Pieces/Carton Package Measurements: 73X58X35 cm

Gross Weight: 6.50 kg

Package Type: 1PCS/PP bag wth color box, 12 PCS PER BROWN CARTON

## **Packaging**



Items per Carton: 12 Pieces/Carton Package Measurements: 73X58X35 cm

Gross Weight: 6.50 kg

Package Type: 1PCS/PP bag wth color box, 12 PCS PER BROWN CARTON



The head circumference knowledge of climbing helmet:

#### **European Headform:**

An Oval shaped helmet is designed for a rider's head with a dimension which is considerably fit for Europeans.

#### **Generic headform:**

A generic headform helmet is designed for a rider's head with a dimension which is slightly longer front-to-back than its side-to-side measurement.

#### **Asian headform:**

A Round shaped helmet is designe