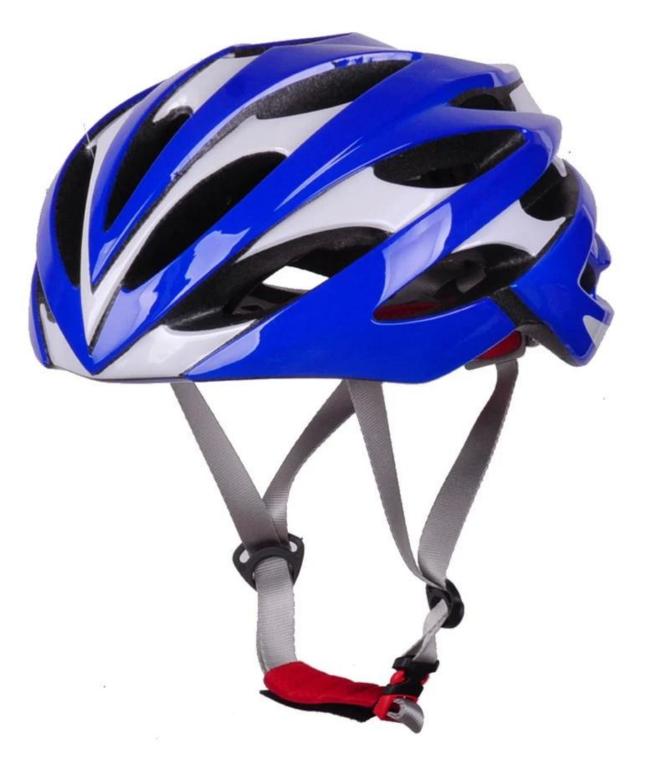

cription of cheap mountain bike helmets:

- Well-ventilated, with very cooling air tunnel and reasonable aero shape design.
- Three-dimensional duct design: This design is very aerodynamic drag coefficient is small , in the process of riding , people wear more cool.
- In-mold technology, when the helmet by the impact, the entire helmet uniform force.
- Removable brim: Block the sun and block the rain when speed riding.
- The high quality eco-friendly high temperature resistant PC shell.
- The high density black EPS material is imported from American,
- The bicycle accessories: adjustable chin strap with quick-release buckle; rear lock adjustment; cool comfortable pads;
- Certification: CE-EN1078 certified for impact protection,

### The detail pictures of mountain bike helmets:













# Packagaing information

Items per Carton: 12 Pieces/Carton Package Measurements: 73X58X35 cm

Gross Weight: 6.50 kg

Package Type: 1PCS/PP bag wth color box, 12 PCS PER BROWN CARTON

## **Packaging**



Items per Carton: 12 Pieces/Carton Package Measurements: 73X58X35 cm

Gross Weight: 6.50 kg

Package Type: 1PCS/PP bag wth color box, 12 PCS PER BROWN CARTON



The head circumference knowledge of climbing helmet:

#### **European Headform:**

An Oval shaped helmet is designed for a rider's head with a dimension which is considerably fit for Europeans.

#### **Generic headform:**

A generic headform helmet is designed for a rider's head with a dimension which is slightly longer front-to-back than its side-to-side measurement.

#### **Asian headform:**

A Round shaped helmet is designed