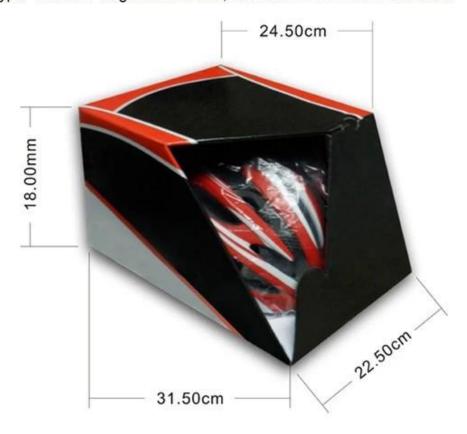

# Packagaing information

Items per Carton: 12 Pieces/Carton Package Measurements: 73X58X35 cm

Gross Weight: 6.50 kg

Package Type: 1PCS/PP bag wth color box, 12 PCS PER BROWN CARTON

## **Packaging**

Items per Carton: 12 Pieces/Carton Package Measurements: 73X58X35 cm

Gross Weight: 6.50 kg

Package Type: 1PCS/PP bag wth color box, 12 PCS PER BROWN CARTON

The head circumference knowledge of climbing helmet: