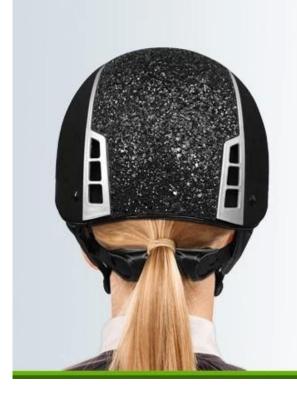

# Detail photos of the pink horse helmet:

A long oval shaped head form is designed for a rider's head with a dimension which is considerably fit for Europeans.

## INDIVIDUAL FIT HEAD FORM

A long oval shaped head form is designed for a rider's head with a dimension which is considerably fit for Europeans.

Progressive adjusting system allows the hekmet to perfectly and user-friendly fit on the rider's head, guaranteeing the crucial advantage in terms of safety and wearer comfort with 3 function performance.

considerate rear space ensures your braid, rope or bun hairdos look good with a helmet, keep hair from slipping and getting in your face while you're riding and allow your

hairstyle fit snugly under helmet. It still looks good when the helmet comes off.

# FRIENDLY DESIGN FOR WOMEN PONYTAIL

Considerate rear space ensures your braid, rope or bun hairdos look good with a helmet, keep hair from slipping and getting in your face while you're riding and allow your hairstyle fit snugly under helmet. It still looks good when the helmet comes off.