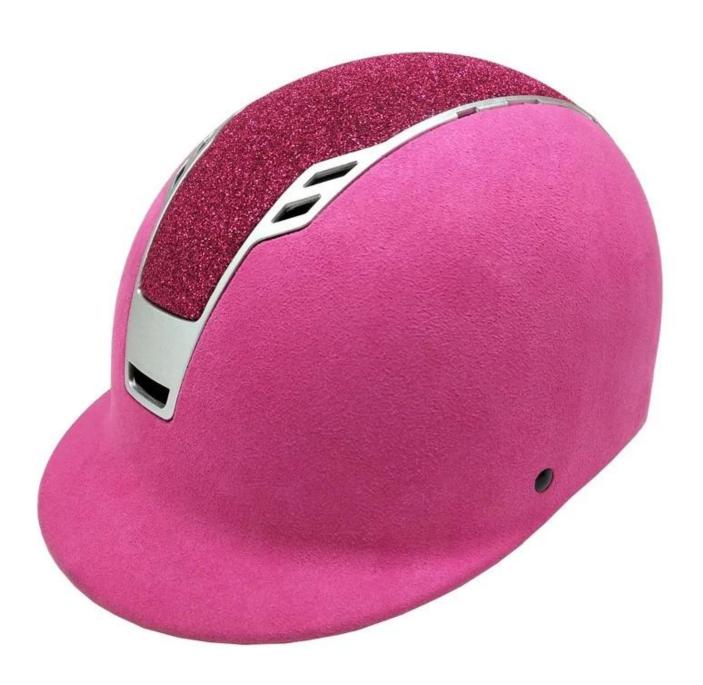

# Detail photos of the pink horse helmet:

A long oval shaped head form is designed for a rider's head with a dimension which is considerably fit for Europeans.