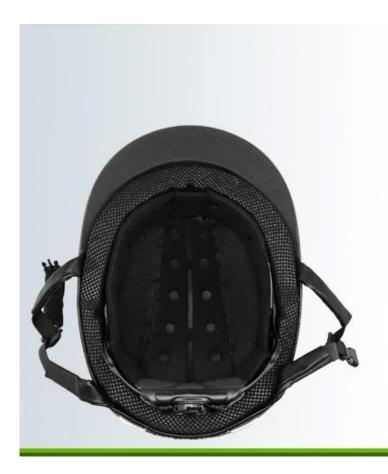

# Detail photos of the pink horse helmet:

A long oval shaped head form is designed for a rider's head with a dimension which is considerably fit for Europeans.

## INDIVIDUAL FIT HEAD FORM

A long oval shaped head form is designed for a rider's head with a dimension which is considerably fit for Europeans.

Progressive adjusting system allows the hekmet to perfectly and user-friendly fit on the rider's head, guaranteeing the crucial advantage in terms of safety and wearer comfort with 3 function performance.