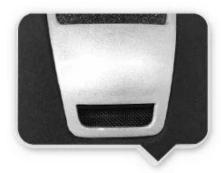

Central flat space for logo labeling, it will never peel off even after a long time using. This tailor-made ODM helmet is the best product to promote with own brand.

## **LUXURY BRANDING POSITION**

Central flat space for logo labeling, it will never peel off even after a long time using. This tailor-made ODM helmet is the best product to promote with own brand.

Novelty designed to provide adequate sun protection for the rider, the wide peak protects the skin against weather damage, while ensuring maximun visibility. Engineering ABS injection peak is assured from any deformation.