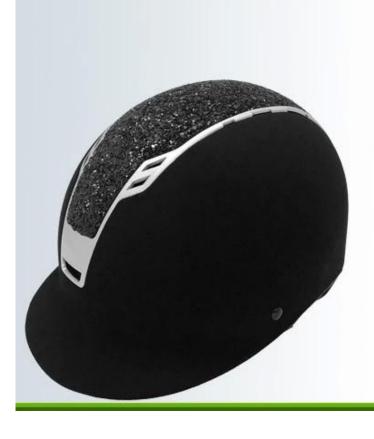

# Microfiber pink horseback riding helmet, velvet riding horse helmets

# Detail photos of the pink horse helmet:

A long oval shaped head form is designed for a rider's head with a dimension which is considerably fit for Europeans.