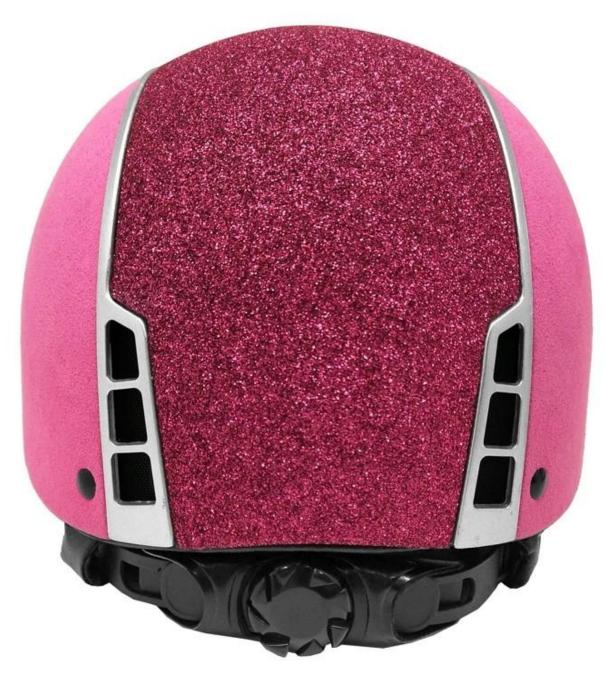

# Detail photos of the pink horse helmet:

A long oval shaped head form is designed for a rider's head with a dimension which is considerably fit for Europeans.