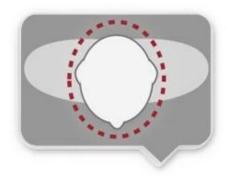

## INDIVIDUAL FIT HEAD FORM

A long oval shaped head form is designed for a rider's head with a dimension which is considerably fit for Europeans.

Progressive adjusting system allows the hekmet to perfectly and user-friendly fit on the rider's head, guaranteeing the crucial advantage in terms of safety and wearer comfort with 3 function performance.

# UNRIVALLED ADJUSTMENT FOR OPTIMUM COMFORT

Progressive adjusting system allows the helmet to perfectly and user-friendly fit on the rider's head, guaranteeing the crucial advantage in terms of safety and wearer comfort with 3 functional performance.