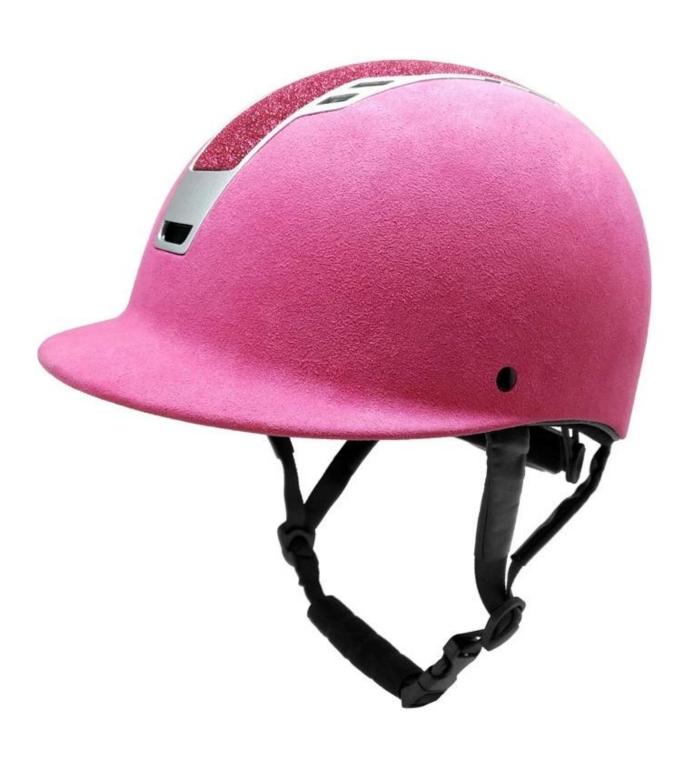

# Microfiber pink horseback riding helmet, velvet riding horse helmets

# Detail photos of the pink horse helmet:

A long oval shaped head form is designed for a rider's head with a dimension which is considerably fit for Europeans.