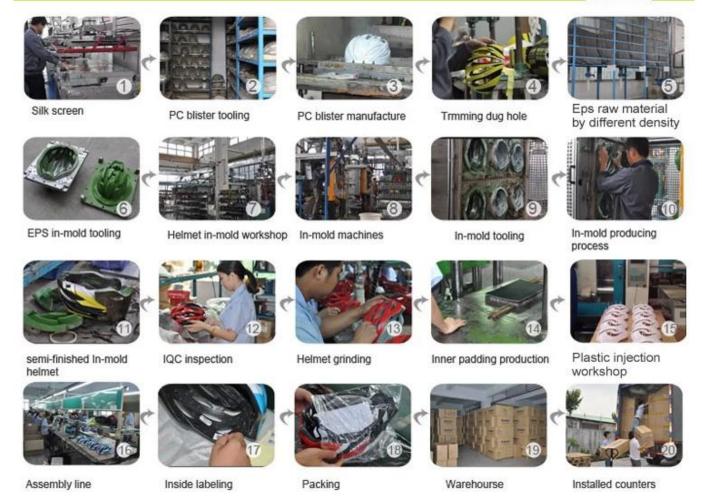

# The production process is the helmet as below:

Silk screen  $\rightarrow$  PC Tools blister  $\rightarrow$  Production of PC blister  $\rightarrow$  Trimming dug a hole  $\rightarrow$  Raw materials for the different density of the EPS  $\rightarrow$  EPS in mold tools  $\rightarrow$  the helmet in the form of workshop  $\rightarrow$  in forming machines  $\rightarrow$  in mold tools  $\rightarrow$  the production process in the mold  $\rightarrow$  semi-finished cast helmet  $\rightarrow$  IQC inspection  $\rightarrow$  helmet, grinding  $\rightarrow$  The internal padding of the production  $\rightarrow$  plastic injection workshop  $\rightarrow$  the Assembly line  $\rightarrow$ the Interior markings  $\rightarrow$  packaging  $\rightarrow$  Uk  $\rightarrow$  installed counters.

### **Production Procedure**