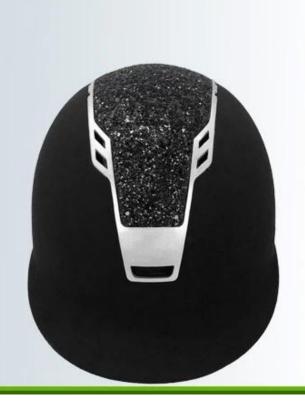

# Microfiber pink horseback riding helmet, velvet riding horse helmets

# Detail photos of the pink horse helmet:

A long oval shaped head form is designed for a rider's head with a dimension which is considerably fit for Europeans.