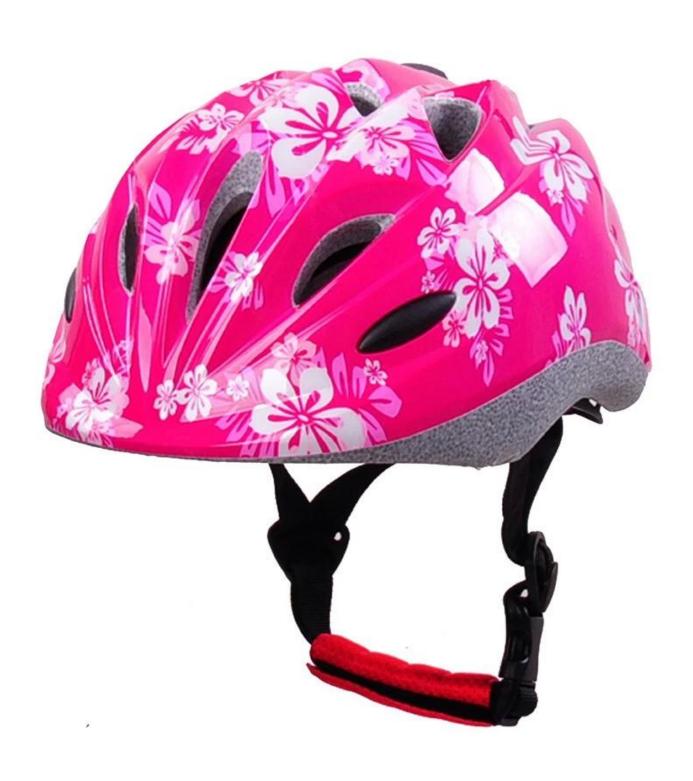

#### **Product Picture**

So far, we have been manufacturing & exporting different kinds of toddler bike helmets for more than 24 years. You can purchase latest design qualitysmall fry child helmet here as well as personalize your own designs since we can provide a strong R&D support.We small fry child helmet provide different option for custom service that you can select the different helmet color ,different strap color,LOGO custom service ,inner pad design ,divider color ,different strap buckle color ,and we can provide different head adjuster even different color for visor.