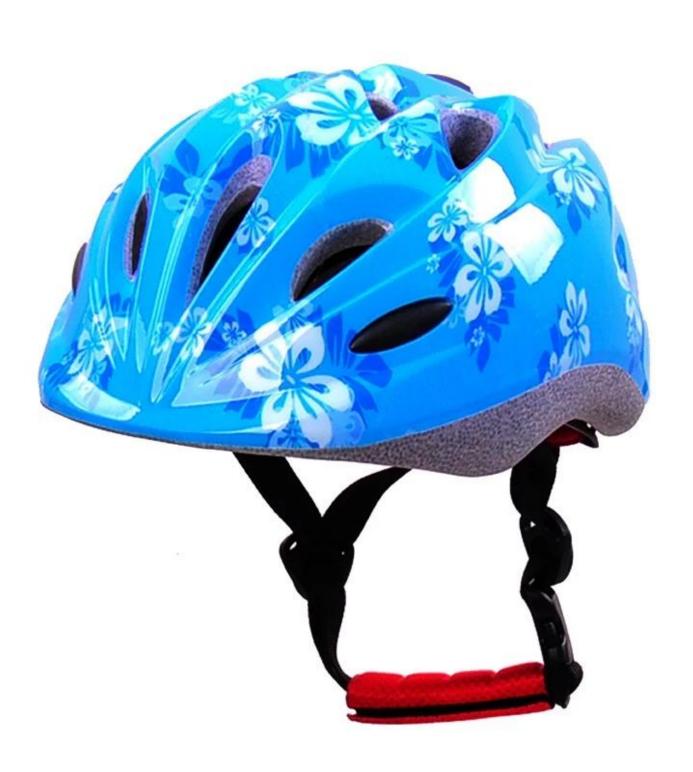

#### **Product Picture**

So far, we have been manufacturing & exporting different kinds of toddler bike helmets for more than 24 years. You can purchase latest design qualitysmall fry child helmet here as well as personalize your own designs since we can provide a strong R&D support.We small fry child helmet provide different option for custom service that you can select the different helmet color ,different strap color,LOGO custom service ,inner pad design ,divider color ,different strap buckle color ,and we can provide different head adjuster even different color for visor.