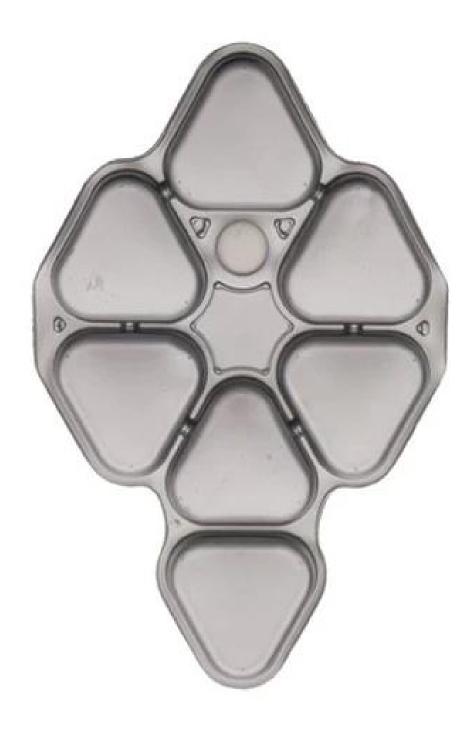

# Removable and washable padding for helmet

#### Advantages of our paddings:

'-Removable and washable anallergic padding made of 3D open mesh, ensures maximum comfort and wicks away sweet fast. Other options like Anti-insect net & Cool max® padding can be accepable. '-Moisture-Wicking Pads Keep Rider's Head Dry

Interior features significantly affect a helmet's comfort. All our pads absorb moisture and are antiallergenic. Hook and loop fasteners allow easy removal for washing.