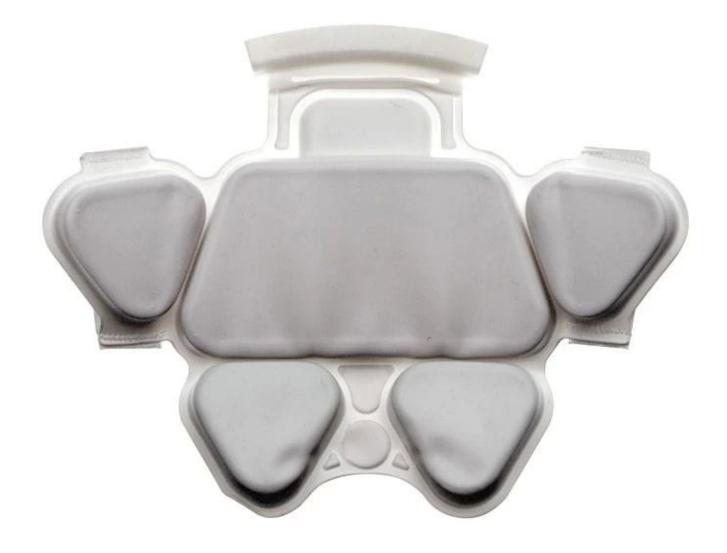

# Removable and washable padding for helmet

#### Advantages of our paddings:

'-Removable and washable anallergic padding made of 3D open mesh, ensures maximum comfort and wicks away sweet fast. Other options like Anti-insect net & Cool max® padding can be accepable. '-Moisture-Wicking Pads Keep Rider's Head Dry

Interior features significantly affect a helmet's comfort. All our pads absorb moisture and are antiallergenic. Hook and loop fasteners allow easy removal for washing.