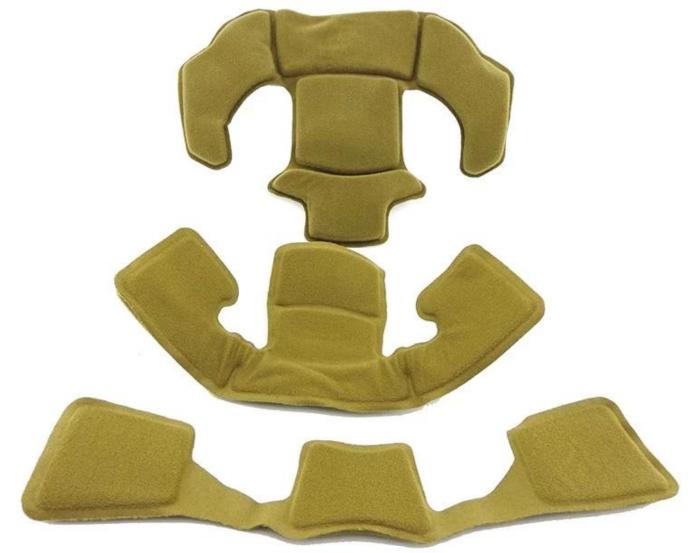

# Removable and washable padding for helmet

#### Advantages of our paddings:

'-Removable and washable anallergic padding made of 3D open mesh, ensures maximum comfort and wicks away sweet fast. Other options like Anti-insect net & Cool max® padding can be accepable. '-Moisture-Wicking Pads Keep Rider's Head Dry

Interior features significantly affect a helmet's comfort. All our pads absorb moisture and are antiallergenic. Hook and loop fasteners allow easy removal for washing.