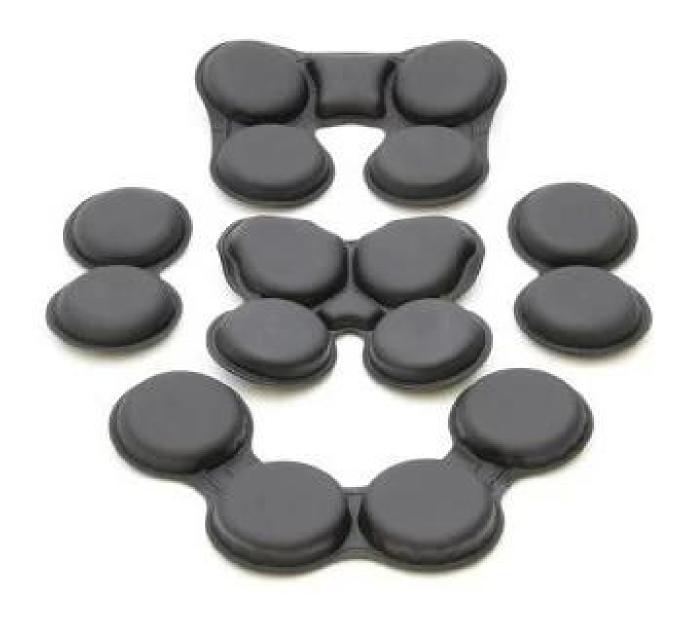

# Removable and washable padding for helmet

#### Advantages of our paddings:

'-Removable and washable anallergic padding made of 3D open mesh, ensures maximum comfort and wicks away sweet fast. Other options like Anti-insect net & Cool max® padding can be accepable. '-Moisture-Wicking Pads Keep Rider's Head Dry

Interior features significantly affect a helmet's comfort. All our pads absorb moisture and are antiallergenic. Hook and loop fasteners allow easy removal for washing.