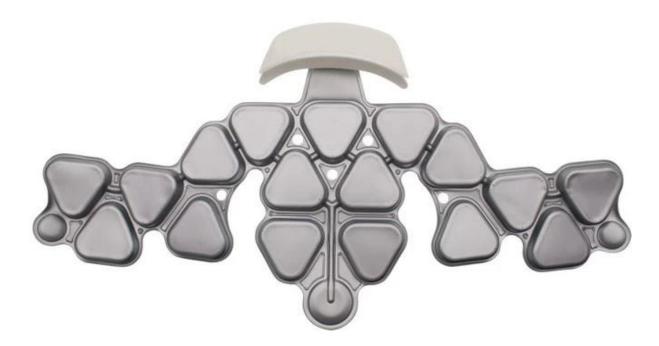

# Removable and washable padding for helmet

#### Advantages of our paddings:

'-Removable and washable anallergic padding made of 3D open mesh, ensures maximum comfort and wicks away sweet fast. Other options like Anti-insect net & Cool max® padding can be accepable. '-Moisture-Wicking Pads Keep Rider's Head Dry

Interior features significantly affect a helmet's comfort. All our pads absorb moisture and are antiallergenic. Hook and loop fasteners allow easy removal for washing.