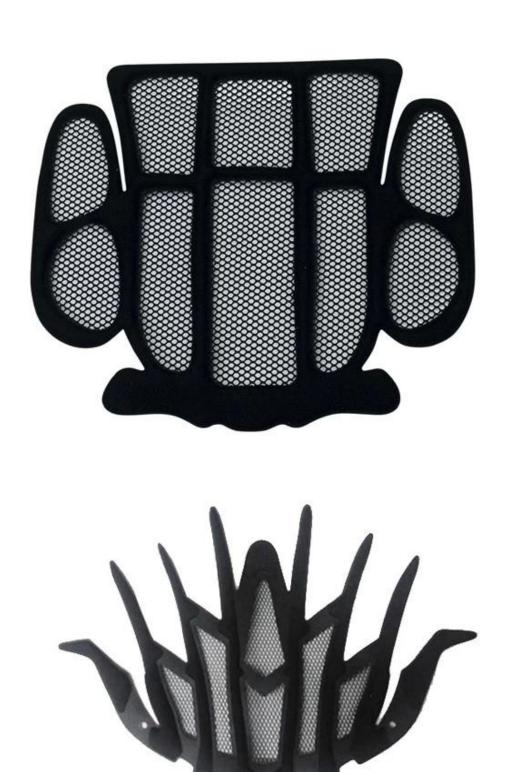

### Moisture wicking soft pads + insect-proof net

#### Advantages of our paddings:

'-Removable and washable anallergic padding made of 3D open mesh, ensures maximum comfort and wicks away sweet fast. Other options like Anti-insect net & Cool  $\max$ ® padding can be accepable.

'-Moisture-Wicking Pads Keep Rider's Head Dry

Interior features significantly affect a helmet's comfort. All our pads absorb moisture and are antiallergenic. Hook and loop fasteners allow easy removal for washing.

Stops insects finding their way into the helmet. The net is integrated between microshell and EPS inner shell in the helmet and therefore offers sufficient clearance between the insect's sting and your head.