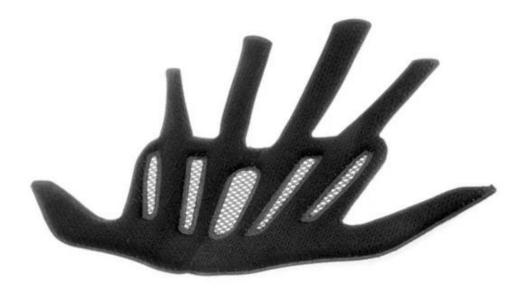

### Moisture wicking soft pads + insect-proof net

#### Advantages of our paddings:

'-Removable and washable anallergic padding made of 3D open mesh, ensures maximum comfort and wicks away sweet fast. Other options like Anti-insect net & Cool  $\max$ ® padding can be accepable.

'-Moisture-Wicking Pads Keep Rider's Head Dry

Interior features significantly affect a helmet's comfort. All our pads absorb moisture and are antiallergenic. Hook and loop fasteners allow easy removal for washing.

Stops insects finding their way into the helmet. The net is integrated between microshell and EPS inner shell in the helmet and therefore offers sufficient clearance between the insect's sting and your head.