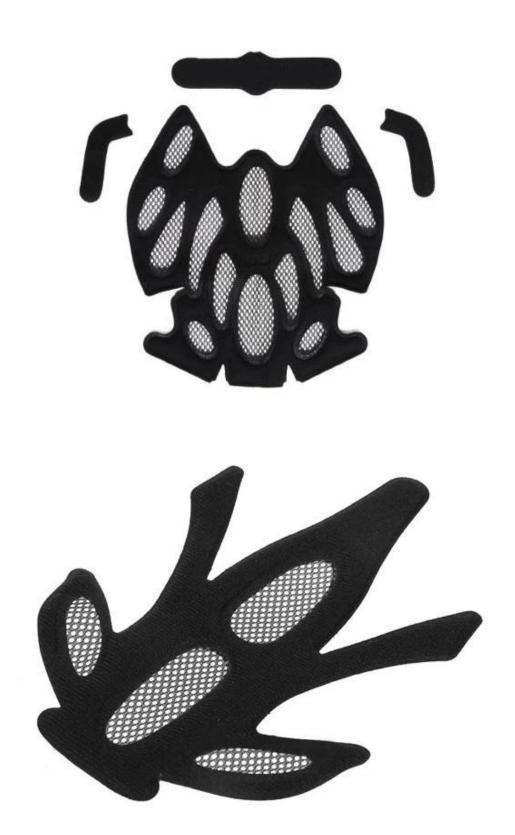

### Moisture wicking soft pads + insect-proof net

#### Advantages of our paddings:

'-Removable and washable anallergic padding made of 3D open mesh, ensures maximum comfort and wicks away sweet fast. Other options like Anti-insect net & Cool  $\max$ ® padding can be accepable.

'-Moisture-Wicking Pads Keep Rider's Head Dry

Interior features significantly affect a helmet's comfort. All our pads absorb moisture and are antiallergenic. Hook and loop fasteners allow easy removal for washing.

Stops insects finding their way into the helmet. The net is integrated between microshell and EPS inner shell in the helmet and therefore offers sufficient clearance between the insect's sting and your head.