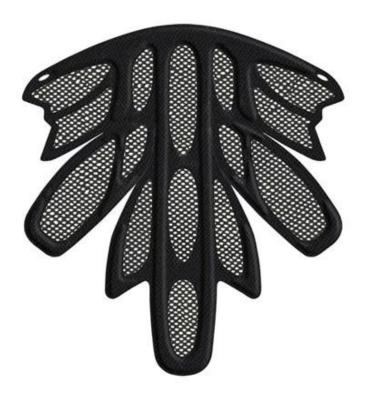

### Moisture wicking soft pads + insect-proof net

#### Advantages of our paddings:

'-Removable and washable anallergic padding made of 3D open mesh, ensures maximum comfort and wicks away sweet fast. Other options like Anti-insect net & Cool  $\max$ ® padding can be accepable.

'-Moisture-Wicking Pads Keep Rider's Head Dry

Interior features significantly affect a helmet's comfort. All our pads absorb moisture and are antiallergenic. Hook and loop fasteners allow easy removal for washing.

Stops insects finding their way into the helmet. The net is integrated between microshell and EPS inner shell in the helmet and therefore offers sufficient clearance between the insect's sting and your head.