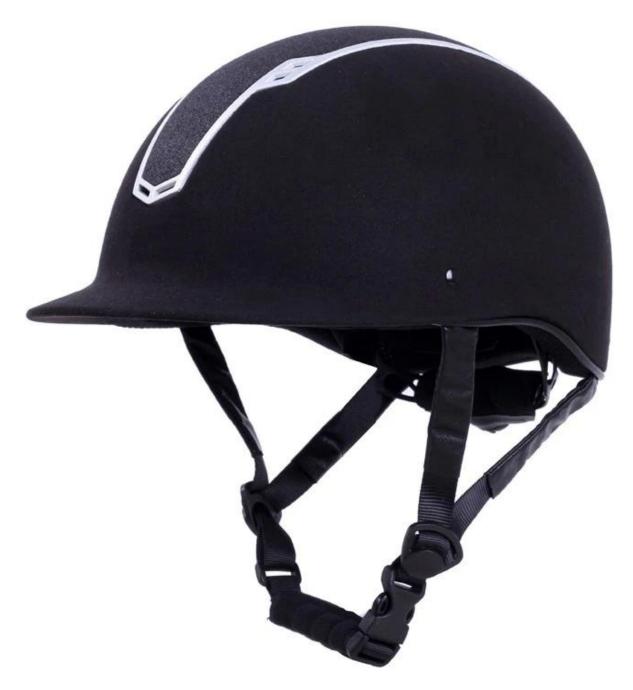

## The detail pictures of horse riding helmet online

Elegant Riding Helmet With Much Distinctiveness

Aurora Sports horse E06 riding helmets offer a streamlined & low profile look! Refuse unsightly exterior, we bring in hidden-type airflow systems which mean you get substantial ventilation without destroying the beauty! These upscale VG1 riding helmets are increasingly popular in all disciplines.

#### Elegant sparkle horse back riding equestrian helmet

Elegant & slim design are two shining spots! Besides glossy or matte finish, we also provide waterproof & fadeproof suede exterior for your choice! Leather harness, velvet chin strap & reliable dial fitting system are all equipped for a luxury riding moment.

Elegant sparkle horse back riding equestrian helmet

E06 fitted padding provides comfortable wearing experience, no more headaches or skin problems. The padding inside memory foam won't break down even after a long time use. Removable & washable lining guarantee that every ride is new & fresh!Elegant sparkle horse back riding equestrian helmetE06 has 4 sizes covers kids size to adult size, from man to woman. It has elegant matt finish version, deluxe suede version as well as star dust spark version. It's worthy of the most popular Equestrian helmet of 2017 made in China.