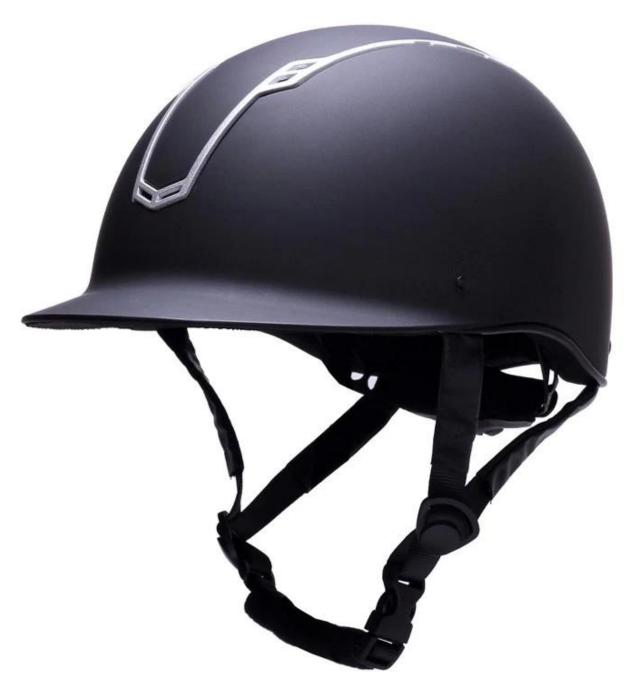

## The detail pictures of horse riding helmet online

Elegant Riding Helmet With Much Distinctiveness

Aurora Sports horse E06 riding helmets offer a streamlined & low profile look! Refuse unsightly exterior, we bring in hidden-type airflow systems which mean you get substantial ventilation without destroying the beauty! These upscale VG1 riding helmets are increasingly popular in all disciplines.

#### Elegant sparkle horse back riding equestrian helmet

Elegant & slim design are two shining spots! Besides glossy or matte finish, we also provide waterproof & fadeproof suede exterior for your choice! Leather harness, velvet chin strap & reliable dial fitting system are all equipped for a luxury riding moment.

Elegant sparkle horse back riding equestrian helmet

E06 fitted padding provides comfortable wearing experience, no more headaches or skin problems. The padding inside memory foam won't break down even after a long time use. Removable & washable lining guarantee that every ride is new & fresh!Elegant sparkle horse back riding equestrian helmetE06 has 4 sizes covers kids size to adult size, from man to woman. It has elegant matt finish version, deluxe suede version as well as star dust spark version. It's worthy of the most popular Equestrian helmet of 2017 made in China.