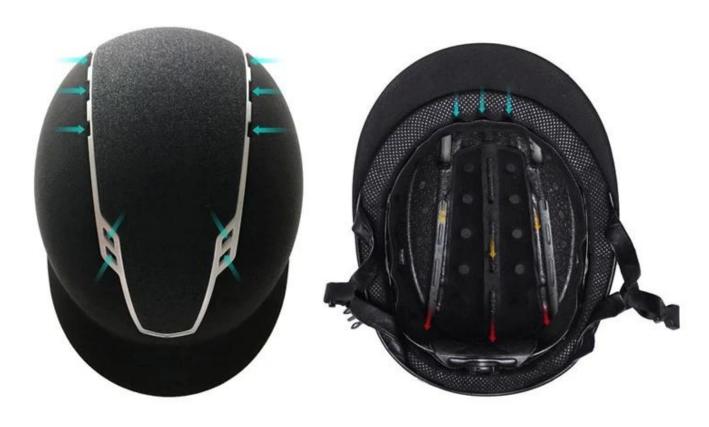

# **HIGH EFFECTIVE AIR FLOW**

**Elegant sparkle riding helmet brands** 

## The detail pictures of horse riding helmet online

Elegant Riding Helmet With Much Distinctiveness

Aurora Sports horse E06 riding helmets offer a streamlined & low profile look! Refuse unsightly exterior, we bring in hidden-type airflow systems which mean you get substantial ventilation without destroying the beauty! These upscale VG1 riding helmets are increasingly popular in all disciplines.