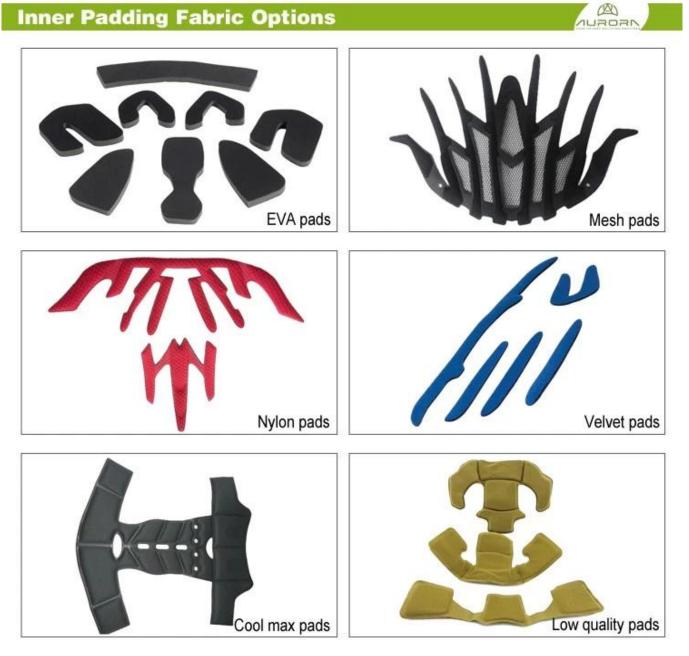

# **Adjustment System Options**

A001 A002 A003 A004 A005 A006 A007 A008 A009 A010 A011 A012

There different kinds of inner padding fabric options.

EVA pads: It is closed cell and impervious to water, has resilient feel.

Mesh pads: it can prevent dust and small insect fly into the helmet during wild riding.

Nylon pads: antibacterial and skin-friendly, easy to clean.

Velvet pads: very soft and comfortable feeling.

Cool max pads: very high-end, can keep the hair dry and cool during riding.

Low quality pads: easy broken after friction with hair, uncomfortable and hot.

Breathability and comfort are extremely important, that's why the Manta features Airlite straps which are 15% lighter than a standard helmet strap. Tetoron straps are lighter, stronger and more breathable than a normal helmet strap. They also do not stick to the face as easily when temperatures begin to increase. Fast Adapting System webbing can be easily and continuously tailored to your exact head shape. The helmet stays securely on the head in all situations and the webbing straps are always in the best position.