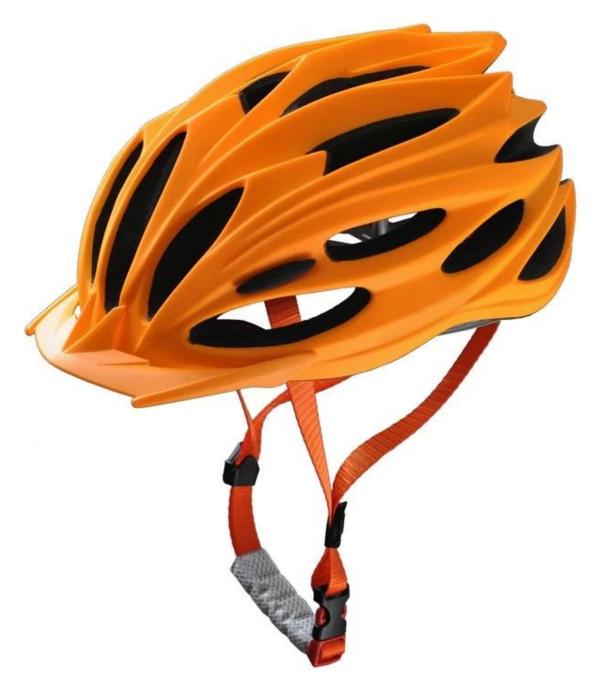

# The Details of mountain bike helmet review

The dirt bike helmet combines aerodynamic efficiency with strong cooling power. The magnetically-fastened eye shield provides wrap-around eye protection with exceptional optical clarity, and it's easy to flip up or remove when appropriate.

# The Specification of bike helmet men

Features

Optical shield w/ magnetic attachment, Wind tunnel aided design, Removable/washable comfort padding, Featherweight webbing with Slimline buckle.

Construction

In-Mold polycarbonate shell with EPS liner

Fit System

Aurora patent adjustor

Ventilation

20 vents, internal channeling

# The specification of urban cycling helmet

| Model No.               | AU-G332                                               |
|-------------------------|-------------------------------------------------------|
| Material                | EPS (Expanded Polystyrene) + PC (Polycarbonate) Shell |
| Certification           | CE EN1078                                             |
| Vents                   | 23 air vents                                          |
| Color                   | Pantone, customized                                   |
| size/head circumference | S/M: 54-58cm M/L: 58-62cm                             |
| Weight                  | 230g                                                  |
| Sample Time             | 7 days                                                |
| MOQ                     | 100pcs                                                |
| Package details         | PP bag+individual color box packing+mastercarton      |

# The detail pictures of mountain bike helmet