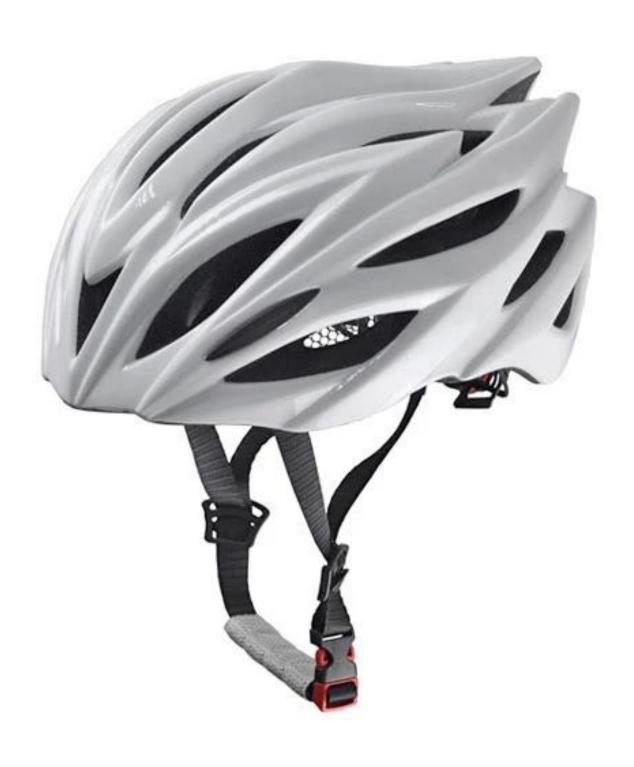

# **Mountain bike enduro helmets AU-B23**

## The description of cycling helmet giro:

- Super lightest: only 270g, well-ventilated, with very cooling air tunnel and reasonable aero shape design.
- Three-dimensional duct design: This design is very aerodynamic drag coefficient is small , in the process of riding , people wear more cool.
- In-mold technology, when the helmet by the impact , the entire helmet uniform force.
- The high quality eco-friendly high temperature resistant PC shell & carbon fiber.
- The high density black EPS material is imported from American,
- The bicycle accessories: adjustable chin strap with quick-release buckle; rear lock adjustment; cool comfortable pads;
- Certification: CE-EN1078 certified for impact protection.

## The specification of kali mtb helmets:

| Model No.               | AU-B23                                            |
|-------------------------|---------------------------------------------------|
| Material                | EPS foam & PC double in-mold technology           |
| Certification           | CE EN1078                                         |
| Vents                   | 20 air vents                                      |
| Color                   | Pantone, customized                               |
| size/head circumference | M/L (54-58CM)                                     |
| Weight                  | 270g                                              |
| Sample Time             | 3 days                                            |
| MOQ                     | 200pcs                                            |
| Package details         | PP bag+individual color box packing+master carton |