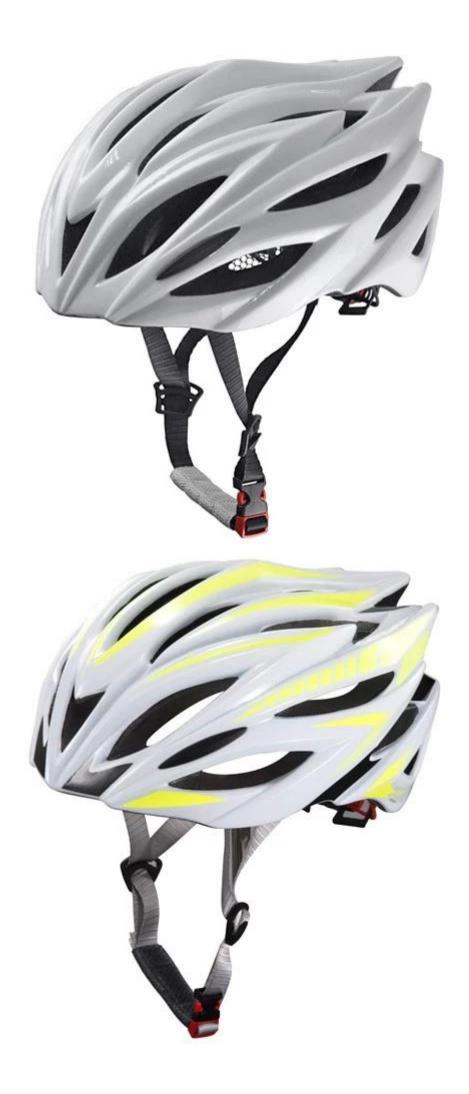

--------------------------------------|
| Material                | Double In-mold EPS liner & PC shell              |
| Certification           | CE EN1078                                        |
| Vents                   | 22 air vents                                     |
| Color                   | Pantone, customized                              |
| size/head circumference | S/M(54-58cm); M/L(58-62cm)                       |
| Weight                  | 252g                                             |
| Sample Time             | 7 days                                           |
| MOQ                     | 300pcs                                           |
| Package details         | PP bag+individual color box packing+mastercarton |

# The detail pictures of folding cycle helmet:







# The Customized accessories:

There are four different helmet strap buckle for your freely choice:

- Standard ITW brand Nylon helmet buckle

- Traditional helmet buckle

- Patent self-developed magnetic buckle (the comprehensive safety, functionality and great ease of use of helmets with the "one-hand fastener", with strong magnets make them easy to close and open, very convenient and safe).

- Fidlock brand magetic buckle.

Customized varieties colors of helmet accessories for your freely choice:

- Available helmet lockable strap divider in varieties color.

- Available helmet strap buckle in varieties colors.

- Available helmet strap holder in varieties colors.

#### **Buckle Options**



(A)

Don't be surprised! As a factory with 23-year R&D experience, we have developed a ser