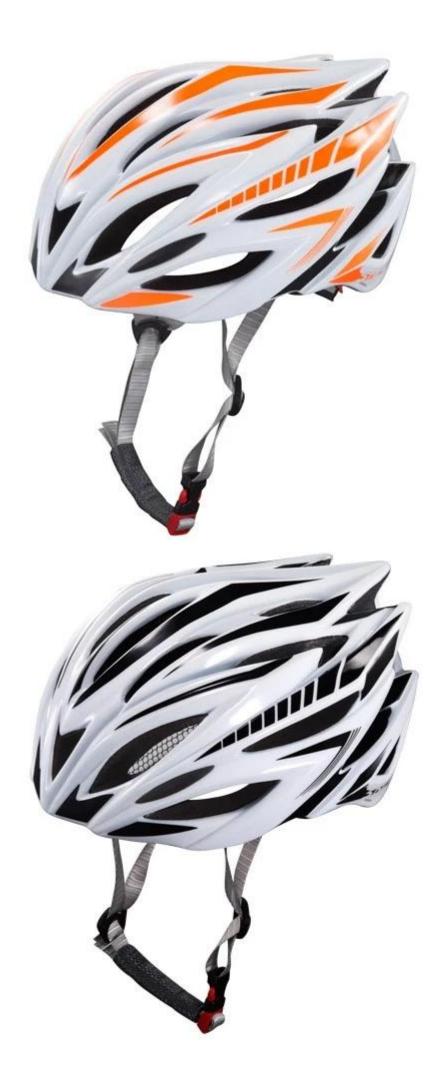

----------------------------------|
| Material                | Double In-mold EPS liner & PC shell              |
| Certification           | CE EN1078                                        |
| Vents                   | 22 air vents                                     |
| Color                   | Pantone, customized                              |
| size/head circumference | S/M(54-58cm); M/L(58-62cm)                       |
| Weight                  | 252g                                             |
| Sample Time             | 7 days                                           |
| MOQ                     | 300pcs                                           |
| Package details         | PP bag+individual color box packing+mastercarton |

# The detail pictures of folding cycle helmet:







# The Customized accessories:

There are four different helmet strap buckle for your freely choice:

- Standard ITW brand Nylon helmet buckle

- Traditional helmet buckle

- Patent self-developed magnetic buckle (the comprehensive safety, functionality and great ease of use of helmets with the "one-hand fastener", with strong magnets make them easy to close and open, very convenient and safe).

- Fidlock brand magetic buckle.

Customized varieties colors of helmet accessories for your freely choice:

- Available helmet lockable strap divider in varieties color.

- Available helmet strap buckle in varieties colors.

- Available helmet strap holder in varieties colors.

#### **Buckle Options**



(A)

Don't be surprised! As a factory with 23-year R&D experience, we have developed a serie o