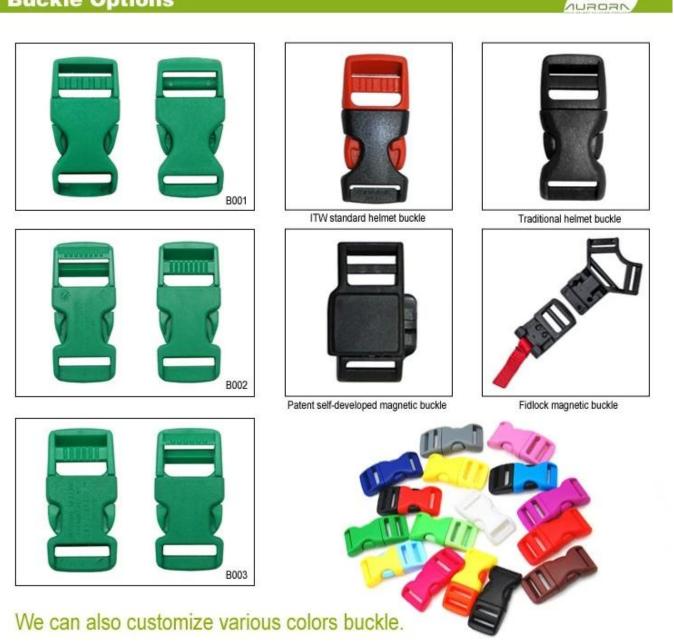

# The Customized accessories:

There are four different helmet strap buckle for your freely choice:

- Standard ITW brand Nylon helmet buckle

- Traditional helmet buckle

- Patent self-developed magnetic buckle (the comprehensive safety, functionality and great ease of use of helmets with the "one-hand fastener", with strong magnets make them easy to close and open, very convenient and safe).

- Fidlock brand magetic buckle.

Customized varieties colors of helmet accessories for your freely choice:

- Available helmet lockable strap divider in varieties color.

- Available helmet strap buckle in varieties colors.

- Available helmet strap holder in varieties colors.

#### **Buckle Options**

(A)

Don't be surprised! As a factory with 23-year R&D experience, we have developed a serie of adjustments for different helmets & comply with different helmet designs!You can find Up & Down adjuster, Y shape adjuster, LED adjuster,full head adjuster, transparent adjuster, integrated adjuster, etc. all at our factory! What's more, in order to satisfy your brand demand, we can add logo stickers or customize your exclusive adjuster according to your design or idea! The multi-color combination of our adjustments is also one of its highlights.We promise every rotating dial adjustment is of well-made & can provide you a comfortable & stable fitting experience!