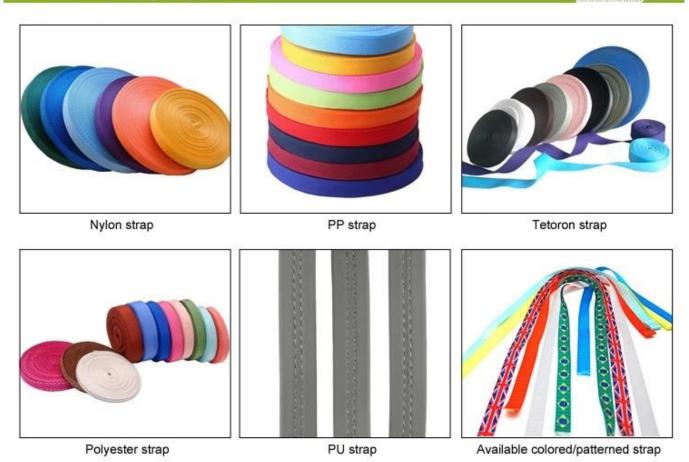

Low quality pads: easy broken after friction with hair, uncomfortable and hot.

Breathability and comfort are extremely important, that's why the Manta features Airlite straps which are 15% lighter than a standard helmet strap. Tetoron straps are lighter, stronger and more breathable than a normal helmet strap. They also do not stick to the face as easily when temperatures begin to increase. Fast Adapting System webbing can be easily and continuously tailored to your exact head shape. The helmet stays securely on the head in all situations and the webbing straps are always in the best position.

#### **Helmet Strap Options**

AN AN