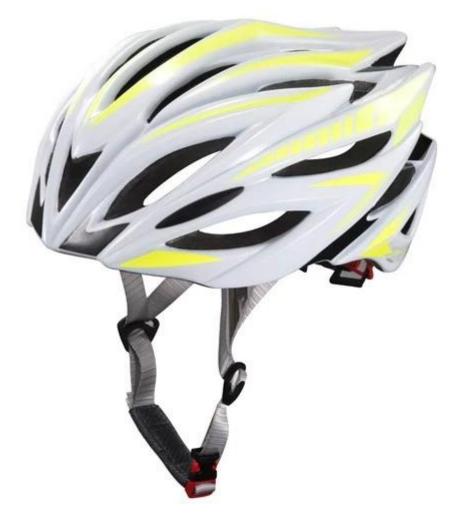

# Mountain bike helmet styles, folding cycle helmet B23

#### The Details of bike helmet styles:

- Well-ventilated, with very cooling air tunnel and reasonable aero shape design.

- Three-dimensional duct design: This design is very aerodynamic drag coefficient is small , in the process of riding , people wear more cool.

- In-mold technology, when the helmet by the impact , the entire helmet uniform force.
- The high quality eco-friendly high temperature resistant PC shell.
- The high density black EPS material is imported from American,

-360° size adjustment systems, anti-slip adjustment button, can bring you a stable and safety experience, your comfort is the prior consideration during the design.

- The bicycle accessories: Removable sun visor; adjustable chin strap with quick-release buckle; rear lock adjustment; cool comfortable pads;