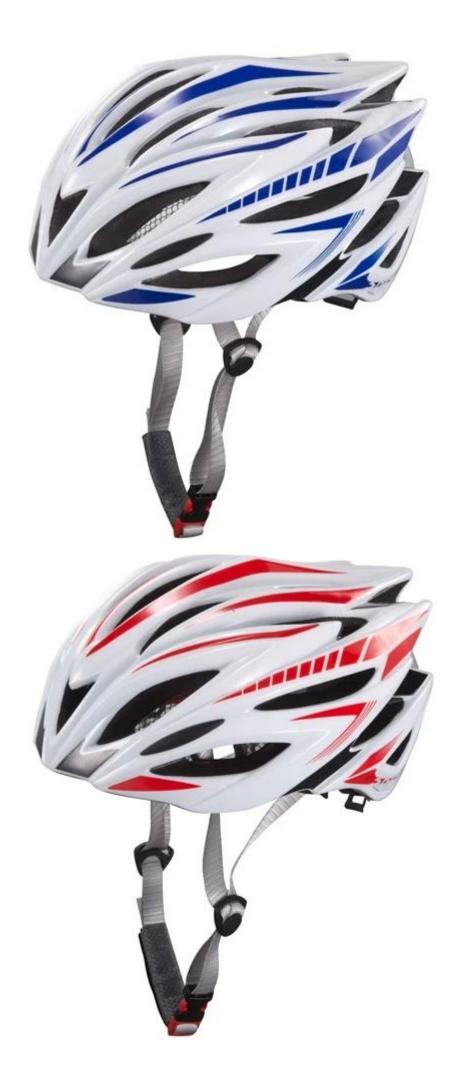

------------------------------------|
| Material                | Double In-mold EPS liner & PC shell              |
| Certification           | CE EN1078                                        |
| Vents                   | 22 air vents                                     |
| Color                   | Pantone, customized                              |
| size/head circumference | S/M(54-58cm); M/L(58-62cm)                       |
| Weight                  | 252g                                             |
| Sample Time             | 7 days                                           |
| MOQ                     | 300pcs                                           |
| Package details         | PP bag+individual color box packing+mastercarton |

# The detail pictures of folding cycle helmet:







# The Customized accessories:

There are four different helmet strap buckle for your freely choice:

- Standard ITW brand Nylon helmet buckle

- Traditional helmet buckle

- Patent self-developed magnetic buckle (the comprehensive safety, functionality and great ease of use of helmets with the "one-hand fastener", with strong magnets make them easy to close and open, very convenient and safe).

- Fidlock brand magetic buckle.

Customized varieties colors of helmet accessories for your freely choice:

- Available helmet lockable strap divider in varieties color.

- Available helmet strap buckle in varieties colors.

- Available helmet strap holder in varieties colors.

#### **Buckle Options**



(A)

Don't be surprised! As a factory with 23-year R&D experience, we have developed a serie