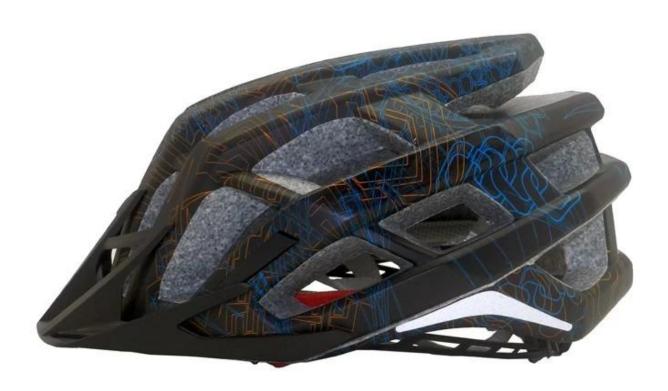

| EPS (Expanded Polystyrene) + PC (Polycarbonate) Shell |
| Certification           | CE EN1078                                             |
| Vents                   | 21 air vents                                          |
| Color                   | Pantone, customized                                   |
| size/head circumference | S/M (54-58CM) M/L (58-62CM)                           |
| Weight                  | 270g                                                  |
| Sample Time             | 7 days                                                |
| MOQ                     | 300pcs                                                |
| Package details         | PP bag+individual color box packing+mastercarton      |

# The detail pictures of specialized mountain bike helmets













## The Customized accessories:

There are four different helmet strap buckle for your freely choice:

- Standard ITW brand Nylon helmet buckle
- Traditional helmet buckle
- Patent self-developed magnetic buckle (the comprehensive safety, functionality and great ease of use of helmets with the "one-hand fastener", with strong magnets make them easy to close and open, very convenient and safe).
- Fidlock brand magetic buckle.

Customized varieties colors of helmet accessories for your freely choice:

- Available helmet lockable strap divider in varieties color.
- Available helmet strap buckle in varieties colors.
- Available helmet strap holder in varieties colors.

## **Buckle Options**





Don't be surprised! As a factory with 23-year R&D experience, we have developed a serie of