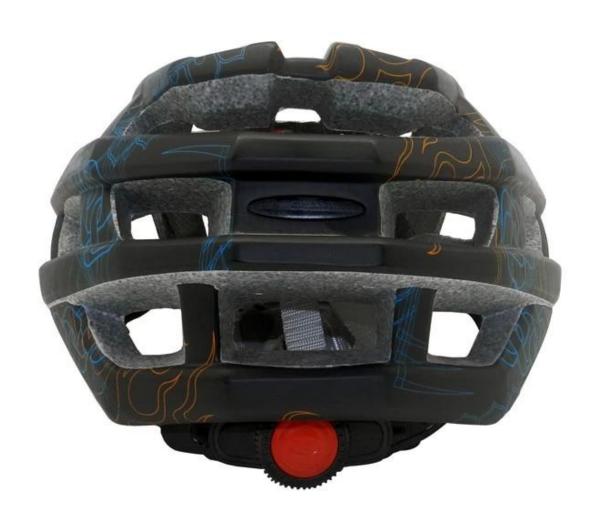

# The detail pictures of specialized mountain bike helmets

### The Details of free bike helmets

The dirt bike helmet combines aerodynamic efficiency with strong cooling power. The magnetically-fastened eye shield provides wrap-around eye protection with exceptional optical clarity, and it's easy to flip up or remove when appropriate.

## The Specification of road bike helmet reviews

Features

Optical shield w/ magnetic attachment, Wind tunnel aided design, Removable/washable comfort

padding, Featherweight webbing with Slimline buckle.

Construction

In-Mold polycarbonate shell with EPS liner

Fit System

Aurora patent adjustor

Ventilation

20 vents, internal channeling