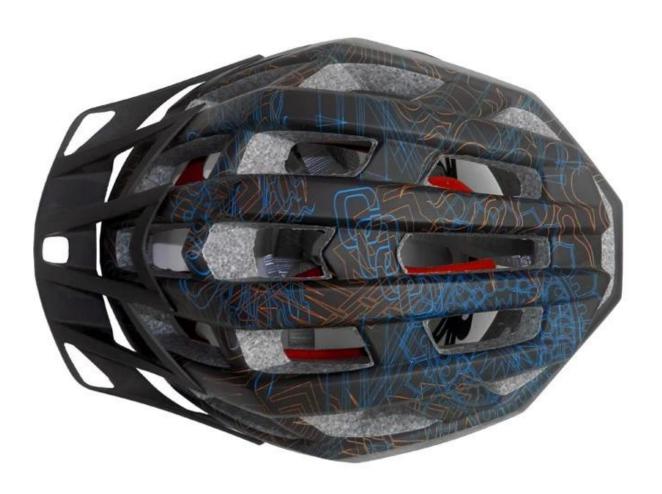

# The detail pictures of specialized mountain bike helmets

In-Mold polycarbonate shell with EPS liner

Fit System

Aurora patent adjustor

Ventilation

20 vents, internal channeling