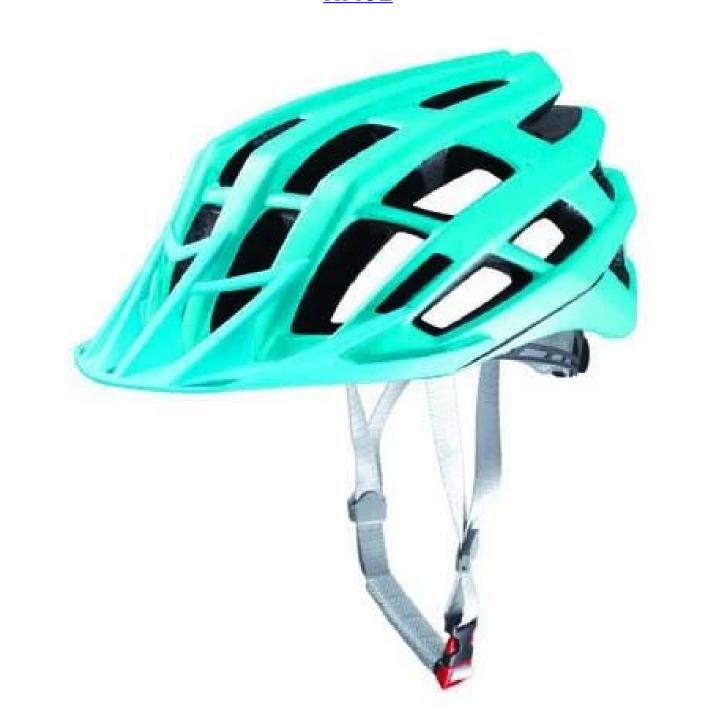

### The Details of free bike helmets

The dirt bike helmet combines aerodynamic efficiency with strong cooling power. The magnetically-fastened eye shield provides wrap-around eye protection with exceptional optical clarity, and it's easy to flip up or remove when appropriate.

## The Specification of road bike helmet reviews

Features

Optical shield w/ magnetic attachment, Wind tunnel aided design, Removable/washable comfort

padding, Featherweight webbing with Slimline buckle.

Construction

In-Mold polycarbonate shell with EPS liner

Fit System

Aurora patent adjustor

Ventilation

20 vents, internal channeling