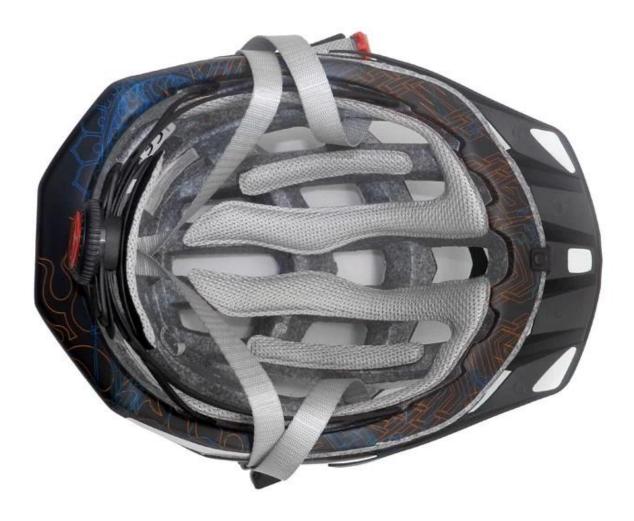

# The detail pictures of specialized mountain bike helmets

## **Adjustment System Options**

There different kinds of inner padding fabric options.

EVA pads: It is closed cell and impervious to water, has resilient feel.

Mesh pads: it can prevent dust and small insect fly into the helmet during wild riding.

Nylon pads: antibacterial and skin-friendly, easy to clean.

Velvet pads: very soft and comfortable feeling.

Cool max pads: very high-end, can keep the hair dry and cool during riding. Low quality pads: easy broken after friction with hair, uncomfortable and hot.

## **Inner Padding Fabric Options**

Breathability and comfort are extremely important, that's why the Manta features Airlite straps which are 15% lighter than a standard helmet strap. Tetoron straps are lighter, stronger and more breathable than a normal helmet strap. They also do not stick to the face as easily when temperatures begin to increase. Fast Adapting System webbing can be easily and continuously tailored to your exact head shape. The helmet stays securely on the head in all situations and the webbing straps are always in the best position.