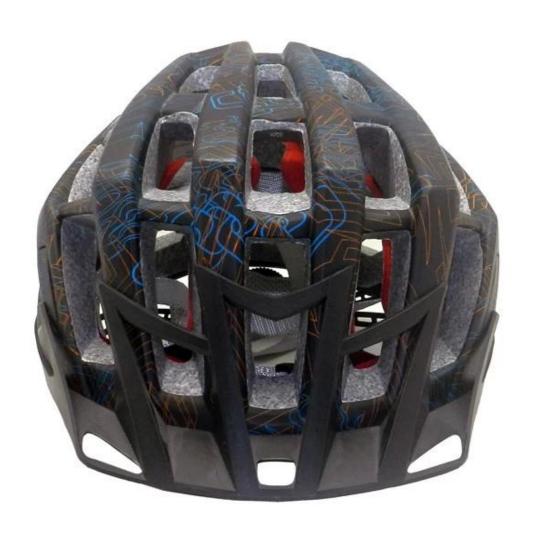

| EPS (Expanded Polystyrene) + PC (Polycarbonate) Shell |
| Certification           | CE EN1078                                             |
| Vents                   | 21 air vents                                          |
| Color                   | Pantone, customized                                   |
| size/head circumference | S/M (54-58CM) M/L (58-62CM)                           |
| Weight                  | 270g                                                  |
| Sample Time             | 7 days                                                |
| MOQ                     | 300pcs                                                |
| Package details         | PP bag+individual color box packing+mastercarton      |

# The detail pictures of specialized mountain bike helmets













## The Customized accessories:

There are four different helmet strap buckle for your freely choice:

- Standard ITW brand Nylon helmet buckle
- Traditional helmet buckle
- Patent self-developed magnetic buckle (the comprehensive safety, functionality and great ease of use of helmets with the "one-hand fastener", with strong magnets make them easy to close and open, very convenient and safe).
- Fidlock brand magetic buckle.

Customized varieties colors of helmet accessories for your freely choice:

- Available helmet lockable strap divider in varieties color.
- Available helmet strap buckle in varieties colors.
- Available helmet strap holder in varieties colors.

## **Buckle Options**





Don't be surprised! As a factory with 23-year R&D experience, we have developed a serie of a