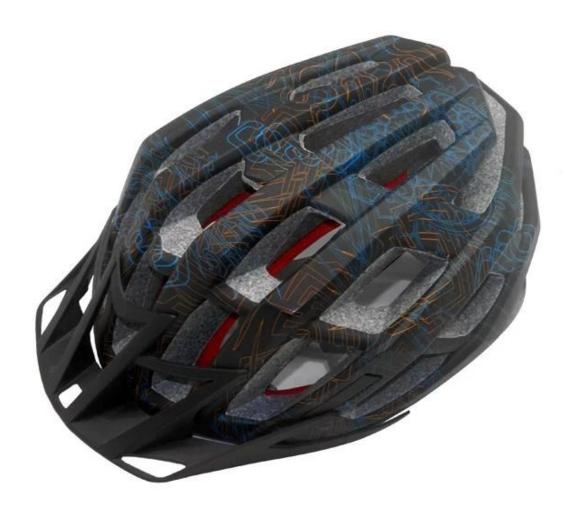

| EPS (Expanded Polystyrene) + PC (Polycarbonate) Shell |
| Certification           | CE EN1078                                             |
| Vents                   | 21 air vents                                          |
| Color                   | Pantone, customized                                   |
| size/head circumference | S/M (54-58CM) M/L (58-62CM)                           |
| Weight                  | 270g                                                  |
| Sample Time             | 7 days                                                |
| MOQ                     | 300pcs                                                |
| Package details         | PP bag+individual color box packing+mastercarton      |

# The detail pictures of specialized mountain bike helmets













## The Customized accessories:

There are four different helmet strap buckle for your freely choice:

- Standard ITW brand Nylon helmet buckle
- Traditional helmet buckle
- Patent self-developed magnetic buckle (the comprehensive safety, functionality and great ease of use of helmets with the "one-hand fastener", with strong magnets make them easy to close and open, very convenient and safe).
- Fidlock brand magetic buckle.

Customized varieties colors of helmet accessories for your freely choice:

- Available helmet lockable strap divider in varieties color.
- Available helmet strap buckle in varieties colors.
- Available helmet strap holder in varieties colors.

## **Buckle Options**





Don't be surprised! As a factory with 23-year R&D experience, we have developed a serie