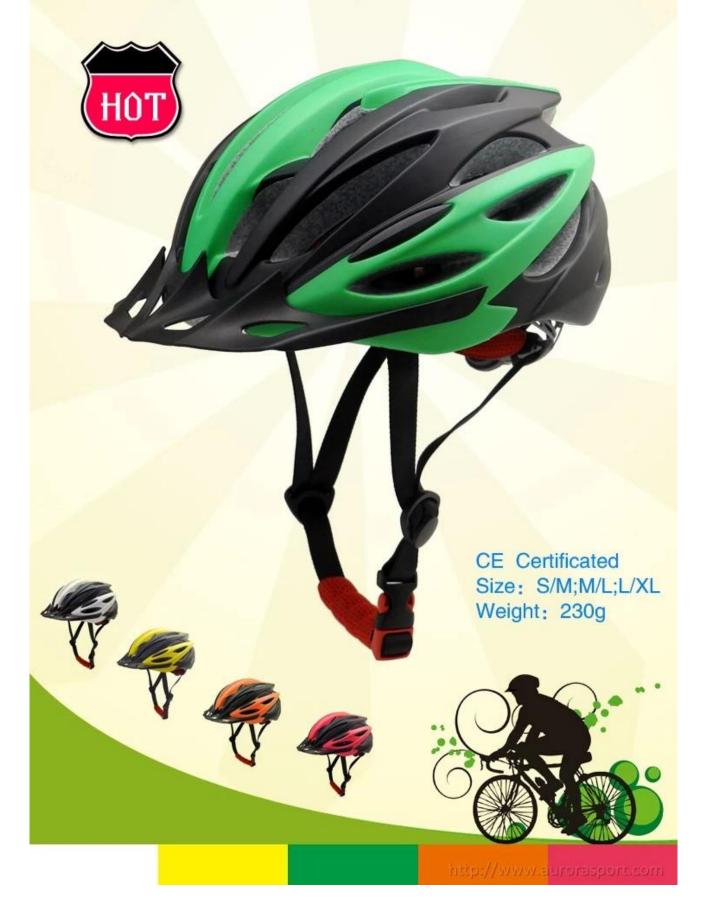

# Mt bike helmet, light weight top cycling helmets AU-M05

# New stylish MTB bicycle helmet with CE

## The specification of mt bike helmet:

| Model No.               | AU-BM05                                          |
|-------------------------|--------------------------------------------------|
| Material                | EPS foam & PC shell in-mold technology           |
| Certification           | CE EN1078                                        |
| Vents                   | 23 air vents                                     |
| Color                   | Pantone, customized                              |
| size/head circumference | S/M(54-58cm) M/L (58-62CM)                       |
| Weight                  | 230g                                             |
| Sample Time             | 7 days                                           |
| MOQ                     | 300pcs                                           |
| Package details         | PP bag+individual color box packing+mastercarton |

## The description of mt bike helmet:

- Well-ventilated, with very cooling air tunnel and reasonable aero shape design.
- Three-dimensional duct design: This design is very aerodynamic drag coefficient is small , in the process of riding , people wear more cool.
- In-mold technology, when the helmet by the impact, the entire helmet uniform force.
- Removable brim: Block the sun and block the rain when speed riding.
- The high quality eco-friendly high temperature resistant PC shell.
- The high density black EPS material is imported from American,
- The bicycle accessories: adjustable chin strap with quick-release buckle; rear lock adjustment; cool comfortable pads;
- Certification: CE-EN1078 certified for impact protection,