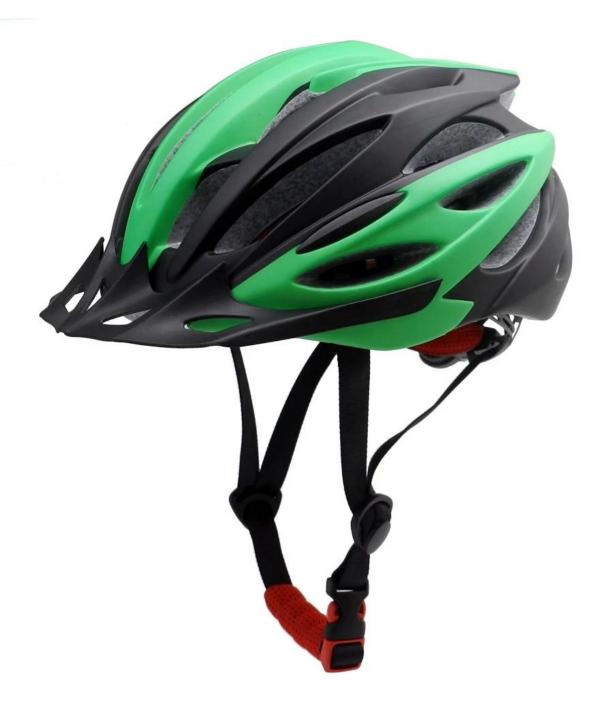

# Mt bike helmet, light weight top cycling helmets AU-M05

# New stylish MTB bicycle helmet with CE

## The description of mt bike helmet:

- Well-ventilated, with very cooling air tunnel and reasonable aero shape design.
- Three-dimensional duct design: This design is very aerodynamic drag coefficient is small , in the process of riding , people wear more cool.
- In-mold technology, when the helmet by the impact, the entire helmet uniform force.
- Removable brim: Block the sun and block the rain when speed riding.
- The high quality eco-friendly high temperature resistant PC shell.
- The high density black EPS material is imported from American,
- The bicycle accessories: adjustable chin strap with quick-release buckle; rear lock adjustment; cool comfortable pads;
- Certification: CE-EN1078 certified for impact protection,