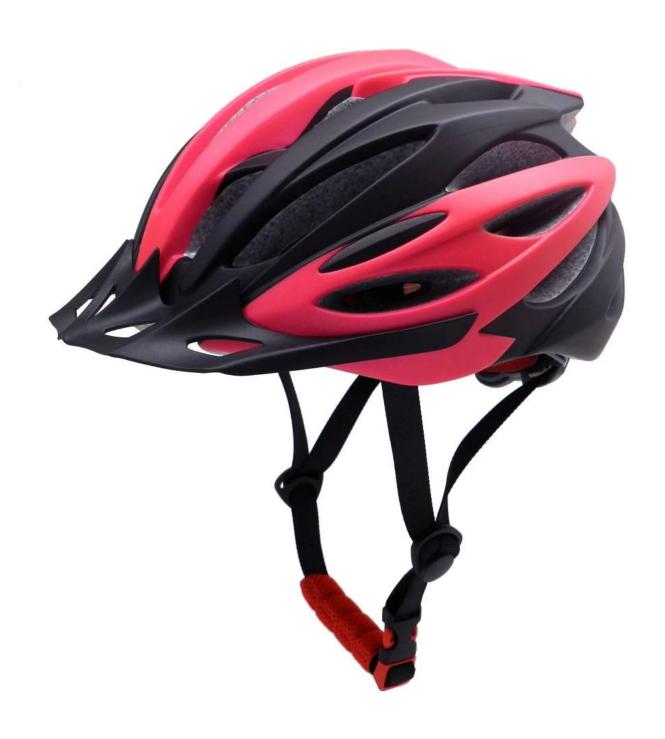

# Mt bike helmet, light weight top cycling helmets AU-M05

# New stylish MTB bicycle helmet with CE

## The description of mt bike helmet:

- Well-ventilated, with very cooling air tunnel and reasonable aero shape design.
- Three-dimensional duct design: This design is very aerodynamic drag coefficient is small , in the process of riding , people wear more cool.
- In-mold technology, when the helmet by the impact, the entire helmet uniform force.
- Removable brim: Block the sun and block the rain when speed riding.
- The high quality eco-friendly high temperature resistant PC shell.
- The high density black EPS material is imported from American,
- The bicycle accessories: adjustable chin strap with quick-release buckle; rear lock adjustment; cool comfortable pads;
- Certification: CE-EN1078 certified for impact protection,