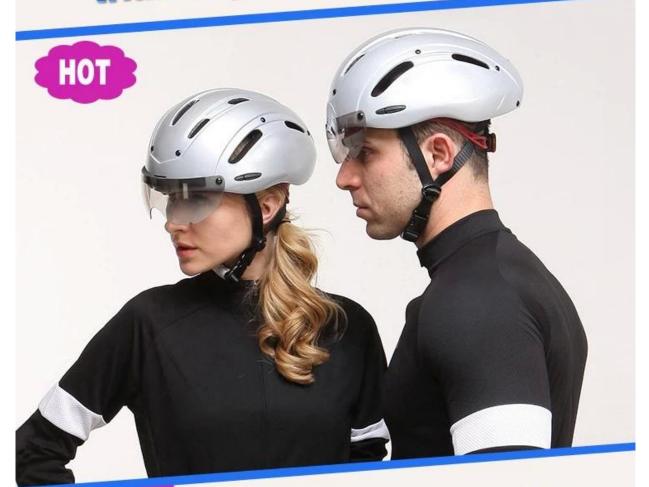

# professional aero time trial bicycle helmet with CE .

-Model No.: AU-T01 -Vents: 13 vents -Weight: 320 g -Size: S/M: 54-58cm M/L: 58-62cm

Three pieces of PC shell can be separate and replaced by different colors.

# The description of Mtb helmet for sale:

- **Aerodynamic shape design** : the waterdrop design can greatly reduce the wind resistance, it is a professional helmet for cycling competition.

- **Aero PC cover** : the PC cover can help you to achieve road racing helmet and aero cycling helmet, after removing the aero cover, the helmet would be road racing helmet, the aero PC cover in different colors can be removable, detachable and replaced according to your choice.

- **EN166 approved eyes shield:** four colors for choosing, Mirror, colorful, clear and yellow, can be antifog and anti-scratched.

- **In-mold technology:** high temperature resistance PC (polycarbonate) + EPS foam (imported from America).

- **The bicycle accessories**: adjustable chin strap with quick-release buckle; patent rear lock adjustment; cool comfortable pads;

- **Certification**: CE-EN1078 certified for impact protection.