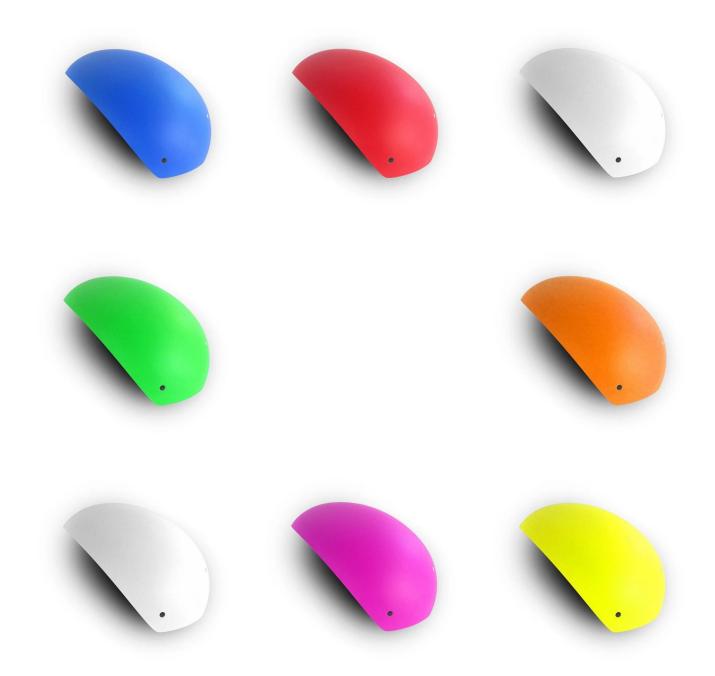

# The description of Mtb helmet for sale:

- **Aerodynamic shape design** : the waterdrop design can greatly reduce the wind resistance, it is a professional helmet for cycling competition.

- **Aero PC cover** : the PC cover can help you to achieve road racing helmet and aero cycling helmet, after removing the aero cover, the helmet would be road racing helmet, the aero PC cover in different colors can be removable, detachable and replaced according to your choice.

# professional aero time trial bicycle helmet with CE .

-Model No.: AU-T01 -Vents: 13 vents -Weight: 320 g -Size: S/M: 54-58cm M/L: 58-62cm

Three pieces of PC shell can be separate and replaced by different colors.