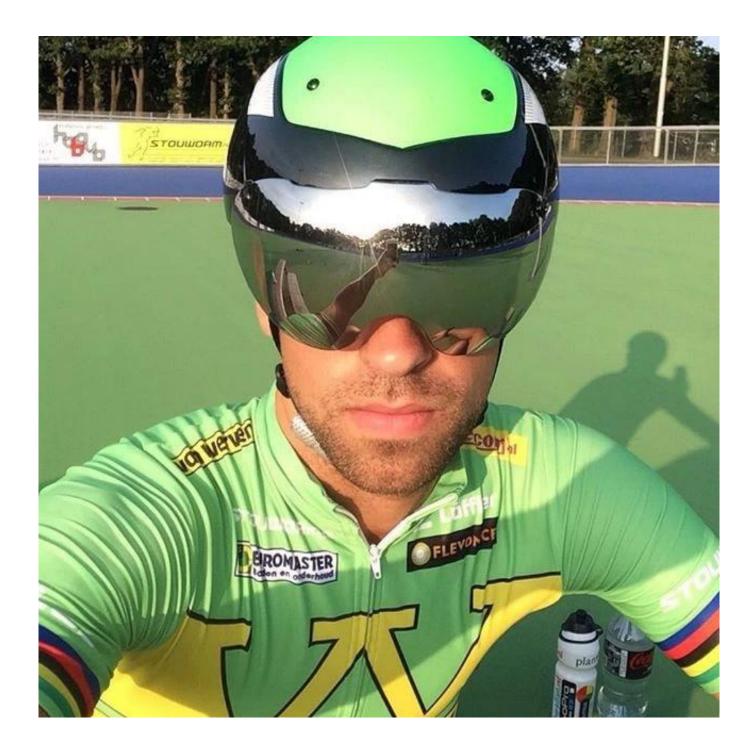

Mtb helmet for sale, giro tt helmet, AU-T01

# professional aero time trial bicycle helmet with CE .

-Model No.: AU-T01 -Vents: 13 vents -Weight: 320 g -Size: S/M: 54-58cm M/L: 58-62cm

Three pieces of PC shell can be separate and replaced by different colors.

# The description of Mtb helmet for sale:

- **Aerodynamic shape design** : the waterdrop design can greatly reduce the wind resistance, it is a professional helmet for cycling competition.

- **Aero PC cover** : the PC cover can help you to achieve road racing helmet and aero cycling helmet, after removing the aero cover, the helmet would be road racing helmet, the aero PC cover in different colors can be removable, detachable and replaced according to your choice.

- **EN166 approved eyes shield:** four colors for choosing, Mirror, colorful, clear and yellow, can be antifog and anti-scratched.

- **In-mold technology:** high temperature resistance PC (polycarbonate) + EPS foam (imported from America).