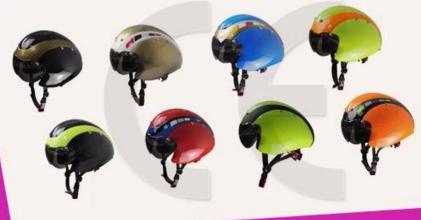

# professional aero time trial bicycle helmet with CE .

-Model No.: AU-T01 -Vents: 13 vents -Weight: 320 g -Size: S/M: 54-58cm M/L: 58-62cm

Three pieces of PC shell can be separate and replaced by different colors.

# The description of Mtb helmet for sale:

- **Aerodynamic shape design** : the waterdrop design can greatly reduce the wind resistance, it is a professional helmet for cycling competition.

- **Aero PC cover** : the PC cover can help you to achieve road racing helmet and aero cycling helmet, after removing the aero cover, the helmet would be road racing helmet, the aero PC cover in different colors can be removable, detachable and replaced according to your choice.