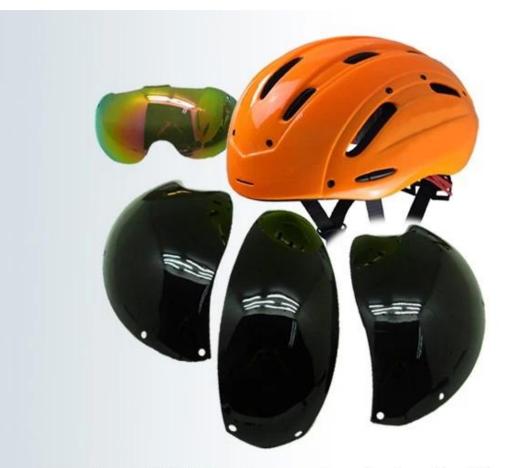

# professional aero time trial bicycle helmet with CE .

-Model No.: AU-T01 -Vents: 13 vents -Weight: 320 g -Size: S/M: 54-58cm M/L: 58-62cm

Three pieces of PC shell can be separate and replaced by different colors.

# The description of Mtb helmet for sale:

- **Aerodynamic shape design** : the waterdrop design can greatly reduce the wind resistance, it is a professional helmet for cycling competition.

- **Aero PC cover** : the PC cover can help you to achieve road racing helmet and aero cycling helmet, after removing the aero cover, the helmet would be road racing helmet, the aero PC cover in different colors can be removable, detachable and replaced according to your choice.

- **EN166 approved eyes shield:** four colors for choosing, Mirror, colorful, clear and yellow, can be antifog and anti-scratched.

- **In-mold technology:** high temperature resistance PC (polycarbonate) + EPS foam (imported from America).

# GOGGLE

Including face grille conforming to EN 166/174 for excellent protection against fog and scratch.

Three pieces of PC shell can be separate and replaced by different colors.