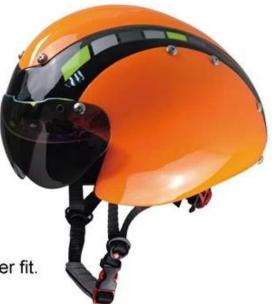

# professional aero time trial bicycle helmet with CE .

-Model No.: AU-T01 -Vents: 13 vents -Weight: 320 g -Size: S/M: 54-58cm M/L: 58-62cm

Three pieces of PC shell can be separate and replaced by different colors.

# The description of Mtb helmet for sale:

- **Aerodynamic shape design** : the waterdrop design can greatly reduce the wind resistance, it is a professional helmet for cycling competition.

- **Aero PC cover** : the PC cover can help you to achieve road racing helmet and aero cycling helmet, after removing the aero cover, the helmet would be road racing helmet, the aero PC cover in different colors can be removable, detachable and replaced according to your choice.