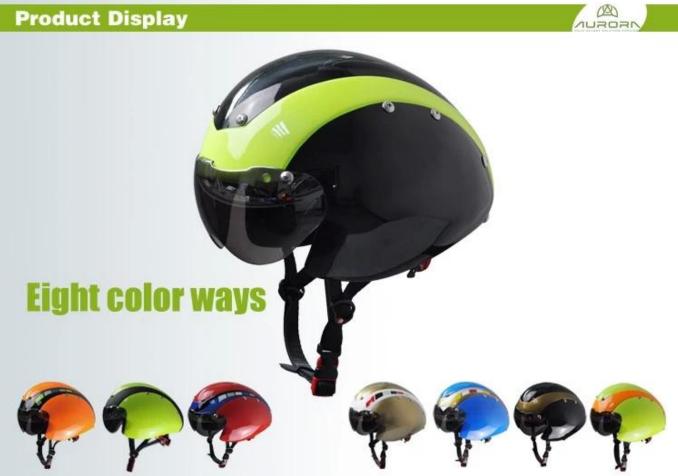

# professional aero time trial bicycle helmet with CE .

-Model No.: AU-T01 -Vents: 13 vents -Weight: 320 g -Size: S/M: 54-58cm M/L: 58-62cm

Three pieces of PC shell can be separate and replaced by different colors.

# The description of Mtb helmet for sale:

- **Aerodynamic shape design** : the waterdrop design can greatly reduce the wind resistance, it is a professional helmet for cycling competition.

- **Aero PC cover** : the PC cover can help you to achieve road racing helmet and aero cycling helmet, after removing the aero cover, the helmet would be road racing helmet, the aero PC cover in different colors can be removable, detachable and replaced according to your choice.

## The specification of Mtb helmet for sale:

| Model No.               | AU-T01 Mtb helmet for sale                                                                                  |
|-------------------------|-------------------------------------------------------------------------------------------------------------|
| Inner Material          | High density EPS foam (expanded polystyrene)                                                                |
| External Material       | PC (polycarbonate) shell + three separately aero PC rain cover                                              |
| Technology              | In-mold                                                                                                     |
| Certification           | CE EN1078                                                                                                   |
| Vents                   | 13 air vents                                                                                                |
| buckle                  | ITW buckle                                                                                                  |
| size/head circumference | S/M (54-58CM) M/L (58-62CM)                                                                                 |
| Weight                  | 320g                                                                                                        |
| helmet parts            | removable and washable padding, headlock adjuster,Polyester strap,standard ITW buckle, helmet strap divider |
| MOQ                     | 300pcs                                                                                                      |
| Package details         | PP bag+individual color box packing+mastercarton                                                            |

## The detail pictures of Mtb helmet for sale:

**Product Display** 