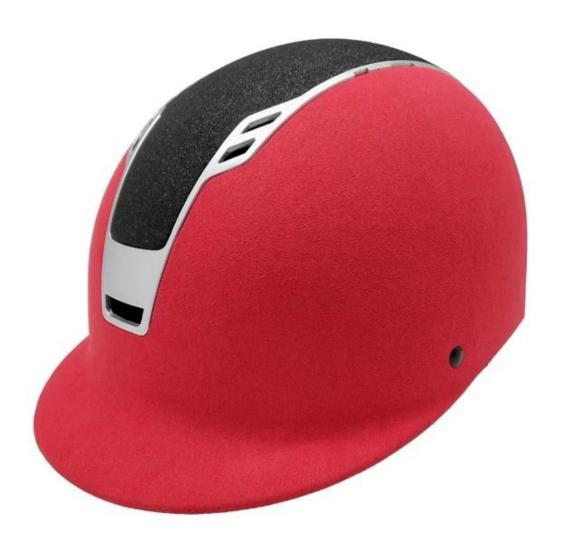

## Detail photos of the youth equestrian helmets:

A long oval shaped head form is designed for a rider's head with a dimension which is considerably fit for Europeans.

## INDIVIDUAL FIT HEAD FORM

A long oval shaped head form is designed for a rider's head with a dimension which is considerably fit for Europeans.

Progressive adjusting system allows the hekmet to perfectly and user-friendly fit on the rider's head, guaranteeing the crucial advantage in terms of safety and wearer comfort with 3 function performance.