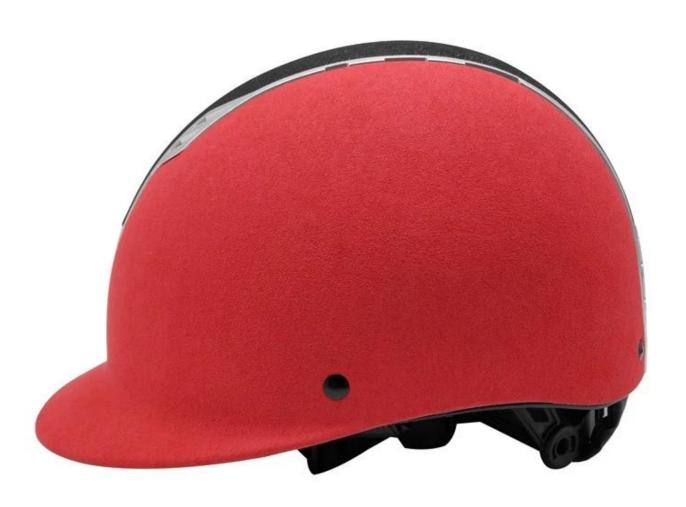

## Detail photos of the youth equestrian helmets:

A long oval shaped head form is designed for a rider's head with a dimension which is considerably fit for Europeans.

## INDIVIDUAL FIT HEAD FORM

A long oval shaped head form is designed for a rider's head with a dimension which is considerably fit for Europeans.

Progressive adjusting system allows the hekmet to perfectly and user-friendly fit on the rider's head, guaranteeing the crucial advantage in terms of safety and wearer comfort with 3 function performance.