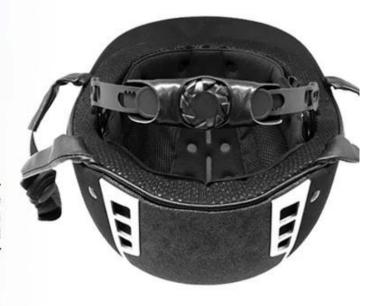

considerate rear space ensures your braid, rope or bun hairdos look good with a helmet,

keep hair from slipping and getting in your face while you're riding and allow your hairstyle fit snugly under helmet. It still looks good when the helmet comes off.

## FRIENDLY DESIGN FOR WOMEN PONYTAIL

Considerate rear space ensures your braid, rope or bun hairdos look good with a helmet, keep hair from slipping and getting in your face while you're riding and allow your hairstyle fit snugly under helmet. It still looks good when the helmet comes off.