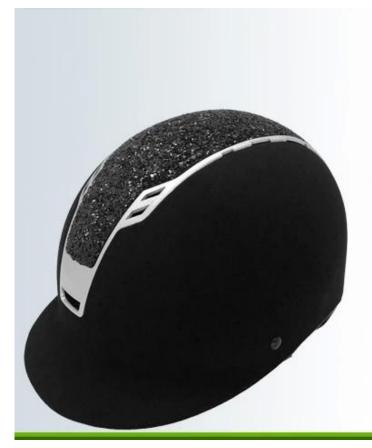

## Detail photos of the youth equestrian helmets:

A long oval shaped head form is designed for a rider's head with a dimension which is considerably fit for Europeans.

## INDIVIDUAL FIT HEAD FORM

A long oval shaped head form is designed for a rider's head with a dimension which is considerably fit for Europeans.

Progressive adjusting system allows the hekmet to perfectly and user-friendly fit on the rider's head, guaranteeing the crucial advantage in terms of safety and wearer comfort with 3 function performance.