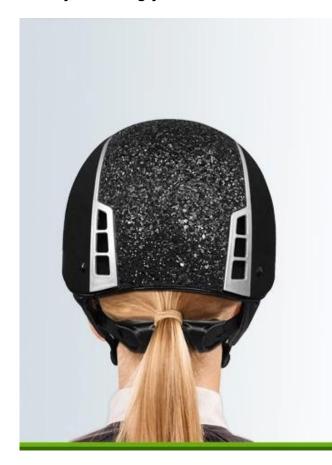

considerate rear space ensures your braid, rope or bun hairdos look good with a helmet,

keep hair from slipping and getting in your face while you're riding and allow your hairstyle fit snugly under helmet. It still looks good when the helmet comes off.

## FRIENDLY DESIGN FOR WOMEN PONYTAIL

Considerate rear space ensures your braid, rope or bun hairdos look good with a helmet, keep hair from slipping and getting in your face while you're riding and allow your hairstyle fit snugly under helmet. It still looks good when the helmet comes off.