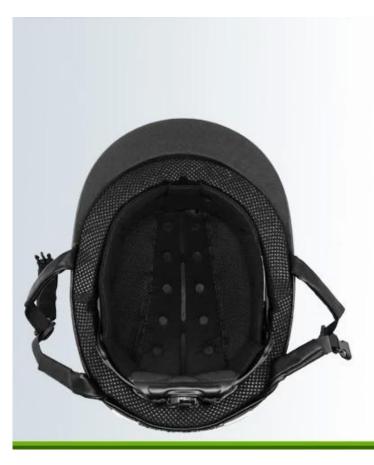

Accessories-helmet: adjustable chin strap with quick-release buckle; adjustment of the rear of the Castle; Super comfortable pads;

Comfortable and breathable velvet foam padding integrated with air mesh layer, ensures a better moisture wicking and sweat releasing effect. Removable and washable design lead to maximum comfort and hygiene.

## ONE PIECE ANTIBACTERIAL INNER PADDING

Comfortable and breathable velvet foam padding integrated with air mesh layer, ensures a better moisture wicking and sweat releasing effect. Removable and washable design lead to maximum comfort and hygiene.