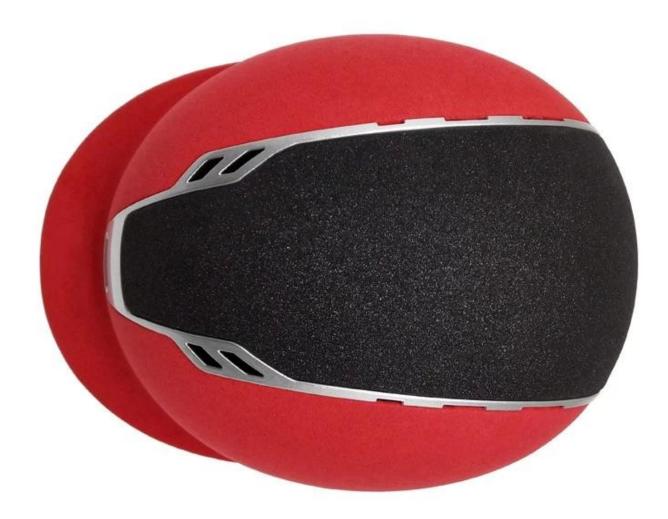

# Multi colors adjustable best youth equestrian helmets

## Description of the high-grade polystyrene youth equestrian helmets:

- -Elegant design: this design is very fashion for riding, people wear more cool.
- -High quality Organic ABS shell with injection moulding technology.
- -High density EPS material is imported from America,

Accessories-helmet: adjustable chin strap with quick-release buckle; adjustment of the rear of the Castle; Super comfortable pads;

## Specification of the high-grade polystyrene youth equestrian helmets:

| Model No.                      | H07                                                                 |
|--------------------------------|---------------------------------------------------------------------|
| Material                       | ABS Shell + With high density EPS, excellent shock absorption       |
| A proposal from the            | Suede, Velvet, PU Skin                                              |
| vents                          | 17                                                                  |
| Size/Head the perimeter of the | XXS-S(51-55cm); S-M(55-57cm); M-L(57-59cm); L-XL(59-61cm)           |
| Lining                         | One-piece removable and can be washed in the washing machine lining |
| The color of the               | PANTONE                                                             |
| Sample time                    | 7-15 days                                                           |
| MOQ                            | 500 PCS                                                             |
| Packaging details              | Internal package: about cloth bag and about box                     |
|                                | External package: 9 PCs/carton Carton Size: * 32 * 53.5 67.5 CM     |