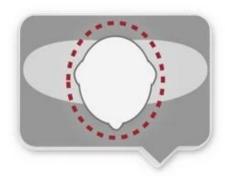

## Detail photos of the youth equestrian helmets:

A long oval shaped head form is designed for a rider's head with a dimension which is considerably fit for Europeans.

## INDIVIDUAL FIT HEAD FORM

A long oval shaped head form is designed for a rider's head with a dimension which is considerably fit for Europeans.

Progressive adjusting system allows the hekmet to perfectly and user-friendly fit on the rider's head, guaranteeing the crucial advantage in terms of safety and wearer comfort with 3 function performance.