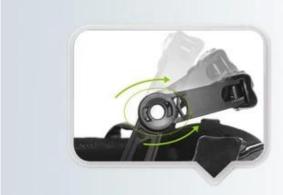

## INDIVIDUAL FIT HEAD FORM

A long oval shaped head form is designed for a rider's head with a dimension which is considerably fit for Europeans.

Progressive adjusting system allows the hekmet to perfectly and user-friendly fit on the rider's head, guaranteeing the crucial advantage in terms of safety and wearer comfort with 3 function performance.

## UNRIVALLED ADJUSTMENT FOR OPTIMUM COMFORT

Progressive adjusting system allows the helmet to perfectly and user-friendly fit on the rider's head, guaranteeing the crucial advantage in terms of safety and wearer comfort with 3 functional performance.