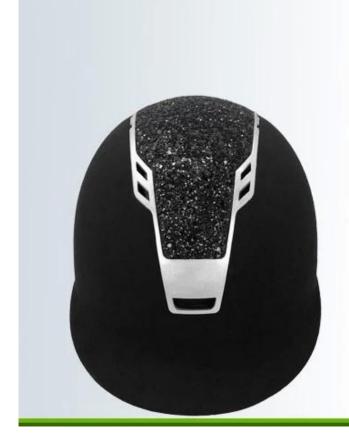

## Detail photos of the youth equestrian helmets:

A long oval shaped head form is designed for a rider's head with a dimension which is considerably fit for Europeans.

## INDIVIDUAL FIT HEAD FORM

A long oval shaped head form is designed for a rider's head with a dimension which is considerably fit for Europeans.

Progressive adjusting system allows the hekmet to perfectly and user-friendly fit on the rider's head, guaranteeing the crucial advantage in terms of safety and wearer comfort with 3 function performance.