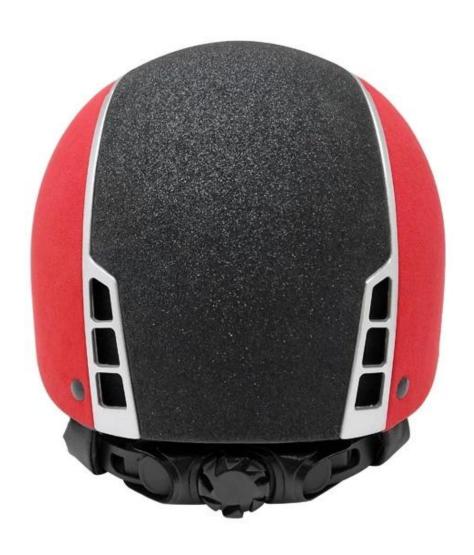

## Detail photos of the youth equestrian helmets:

A long oval shaped head form is designed for a rider's head with a dimension which is considerably fit for Europeans.

## INDIVIDUAL FIT HEAD FORM

A long oval shaped head form is designed for a rider's head with a dimension which is considerably fit for Europeans.

Progressive adjusting system allows the hekmet to perfectly and user-friendly fit on the rider's head, guaranteeing the crucial advantage in terms of safety and wearer comfort with 3 function performance.