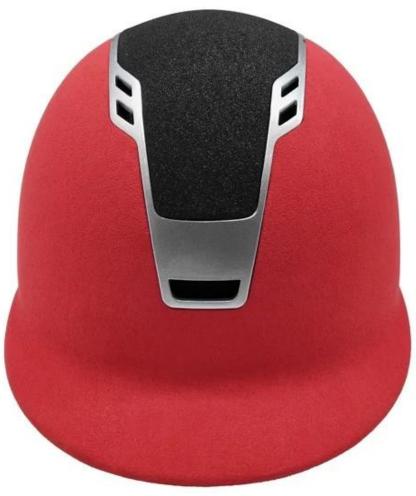

## Detail photos of the youth equestrian helmets:

A long oval shaped head form is designed for a rider's head with a dimension which is considerably fit for Europeans.

## INDIVIDUAL FIT HEAD FORM

A long oval shaped head form is designed for a rider's head with a dimension which is considerably fit for Europeans.

Progressive adjusting system allows the hekmet to perfectly and user-friendly fit on the rider's head, guaranteeing the crucial advantage in terms of safety and wearer comfort with 3 function performance.