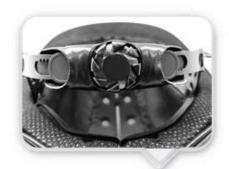

## INDIVIDUAL FIT HEAD FORM

A long oval shaped head form is designed for a rider's head with a dimension which is considerably fit for Europeans.

Progressive adjusting system allows the hekmet to perfectly and user-friendly fit on the rider's head, guaranteeing the crucial advantage in terms of safety and wearer comfort with 3 function performance.

## UNRIVALLED ADJUSTMENT FOR OPTIMUM COMFORT

Progressive adjusting system allows the helmet to perfectly and user-friendly fit on the rider's head, guaranteeing the crucial advantage in terms of safety and wearer comfort with 3 functional performance.