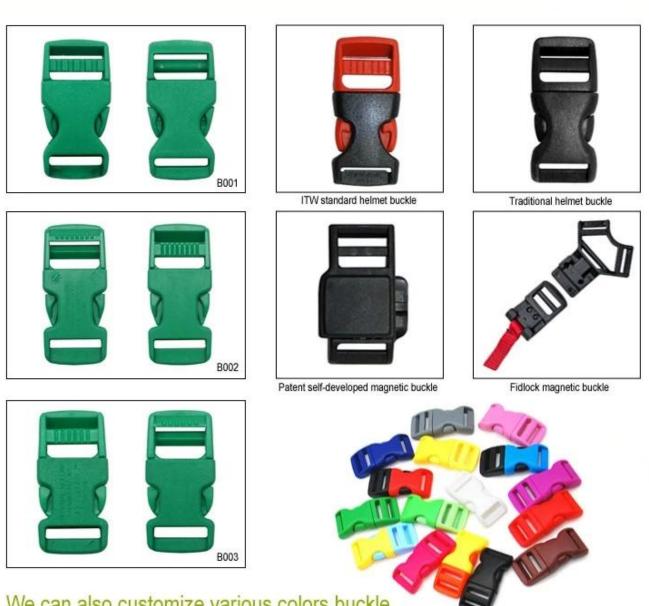

### The Customized accessories:

There are four different helmet strap buckle for your freely choice:

- Standard ITW brand Nylon helmet buckle
- Traditional helmet buckle

- Patent self-developed magnetic buckle (the comprehensive safety, functionality and great ease of use of helmets with the "one-hand fastener", with strong magnets make them easy to close and open, very convenient and safe).

- Fidlock brand magetic buckle.

Customized varieties colors of helmet accessories for your freely choice:

- Available helmet lockable strap divider in varieties color.
- Available helmet strap buckle in varieties colors.

#### **Buckle Options**

(A)

1202

We can also customize various colors buckle.

Don't be surprised! As a factory with over 20 years R&D experience, we have developed a serie of adjustments for different helmets & comply with different helmet designs!You can find Up & Down adjuster, Y shape adjuster, LED adjuster, full head adjuster, transparent adjuster, integrated adjuster, etc. all at our factory! What's more, in order to satisfy your brand demand, we can add logo stickers or customize your exclusive adjuster according to your design or idea! The multi-color combination of our adjustments is also one of its highlights. We promise every rotating dial adjustment is of well-made & can provide you a comfortable & stable fitting experience!