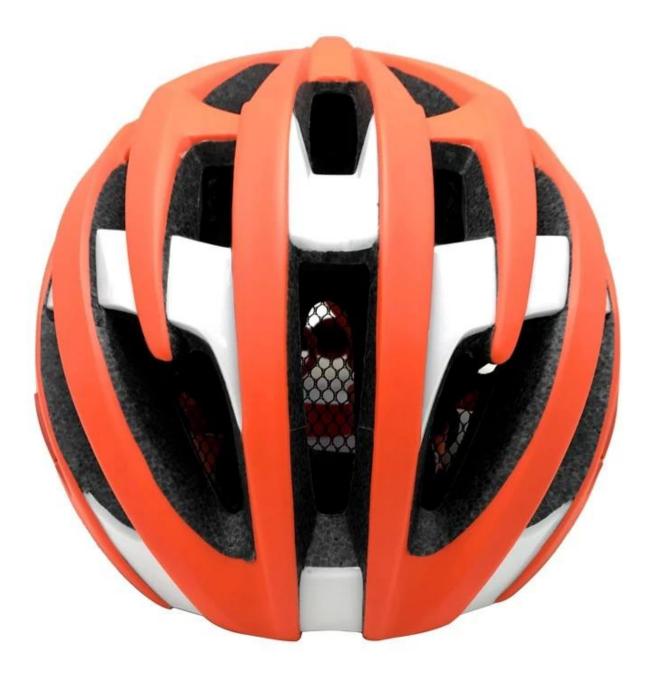

|
| Vents                   | 25 air vents                                                             |
| Color                   | Pantone, customized                                                      |
| size/head circumference | S/M(54-58CM), M/L(58-62CM), L/XL: 59-64cm                                |
| Weight                  | 295g                                                                     |
| Sample Time             | 14 days                                                                  |
| MOQ                     | 500pcs                                                                   |
| Package details         | PP bag+individual color box packing+mastercarton                         |

### The detail pictures of city cycling bike helmet:













### The Customized accessories:

There are four different helmet strap buckle for your freely choice:

- Standard ITW brand Nylon helmet buckle
- Traditional helmet buckle

- Patent self-developed magnetic buckle (the comprehensive safety, functionality and great ease of use of helmets with the "one-hand fastener", with strong magnets make them easy to close and open, very convenient and safe).

- Fidlock brand magetic buckle.

Customized varieties colors of helmet accessories for your freely choice:

- Available helmet lockable strap divider in varieties color.
- Available helmet strap buckle in varieties colors.

#### **Buckle Options**



(A)

1202

We can also customize various colors buckle.

Don't be surprised! As a factory with over 20 years R&D experience, we have developed