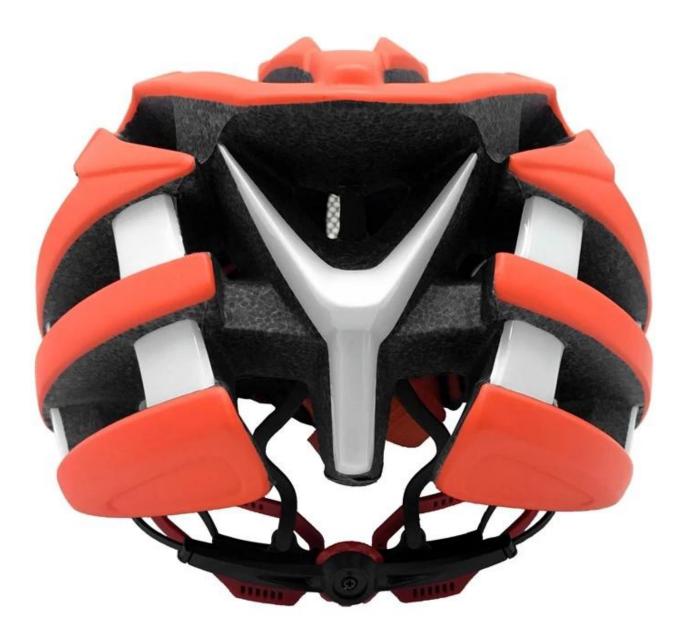

### The detail pictures of city cycling bike helmet:

EPS foam + 14 separate PC In-mold technology

Fit System

Aurora patent adjustor

Ventilation

25 vents, internal channeling