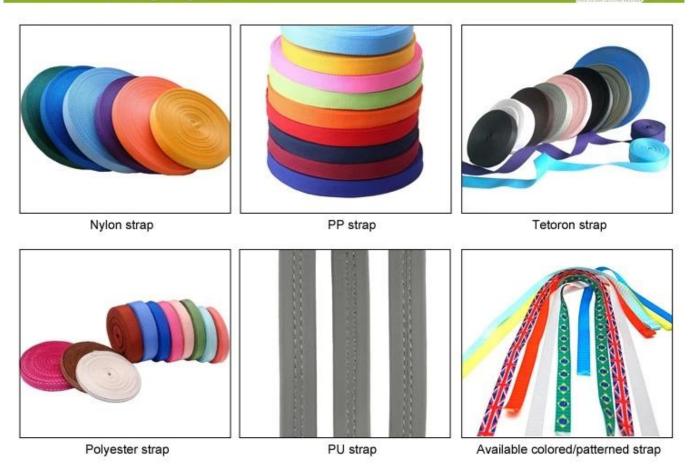

#### **Helmet Strap Options**

(A)

Low quality pads: easy broken after friction with hair, uncomfortable and hot.

Breathability and comfort are extremely important, that's why the Manta features Airlite straps which are 15% lighter than a standard helmet strap. Tetoron straps are lighter, stronger and more breathable than a normal helmet strap. They also do not stick to the face as easily when temperatures begin to increase. Fast Adapting System webbing can be easily and continuously tailored to your exact head shape. The helmet stays securely on the head in all situations and the webbing straps are always in the best position.