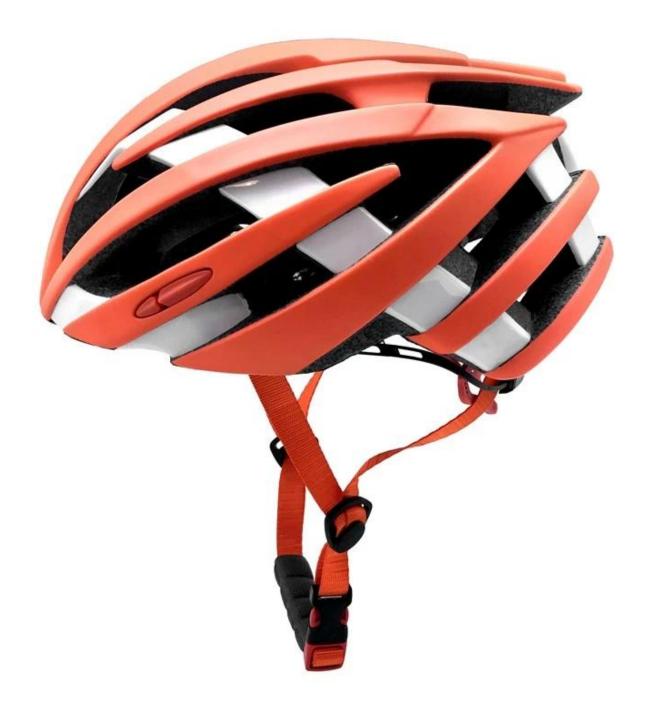

|
| Vents                   | 25 air vents                                                             |
| Color                   | Pantone, customized                                                      |
| size/head circumference | S/M(54-58CM), M/L(58-62CM), L/XL: 59-64cm                                |
| Weight                  | 295g                                                                     |
| Sample Time             | 14 days                                                                  |
| MOQ                     | 500pcs                                                                   |
| Package details         | PP bag+individual color box packing+mastercarton                         |

### The detail pictures of city cycling bike helmet:













### The Customized accessories:

There are four different helmet strap buckle for your freely choice:

- Standard ITW brand Nylon helmet buckle
- Traditional helmet buckle

- Patent self-developed magnetic buckle (the comprehensive safety, functionality and great ease of use of helmets with the "one-hand fastener", with strong magnets make them easy to close and open, very convenient and safe).

- Fidlock brand magetic buckle.

Customized varieties colors of helmet accessories for your freely choice:

- Available helmet lockable strap divider in varieties color.
- Available helmet strap buckle in varieties colors.

#### **Buckle Options**



(A)

1202

We can also customize various colors buckle.

Don't be surprised! As a factory with over 20 years R&D experience, we have devel