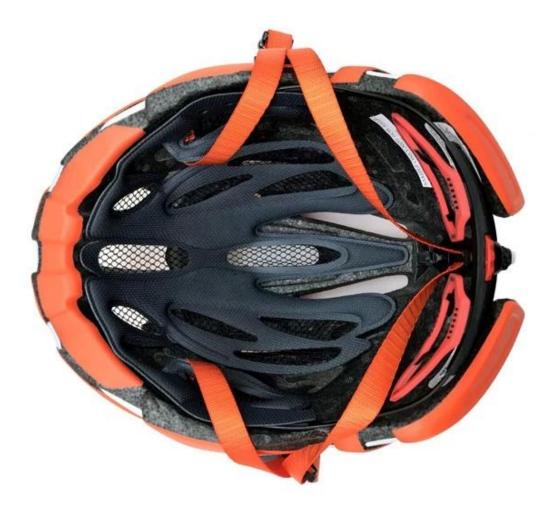

### The detail pictures of city cycling bike helmet:

EPS foam + 14 separate PC In-mold technology

Fit System

Aurora patent adjustor

Ventilation

25 vents, internal channeling