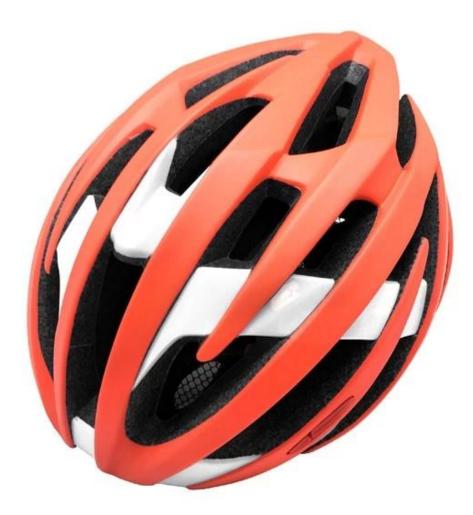

|
| Vents                   | 25 air vents                                                             |
| Color                   | Pantone, customized                                                      |
| size/head circumference | S/M(54-58CM), M/L(58-62CM), L/XL: 59-64cm                                |
| Weight                  | 295g                                                                     |
| Sample Time             | 14 days                                                                  |
| MOQ                     | 500pcs                                                                   |
| Package details         | PP bag+individual color box packing+mastercarton                         |

### The detail pictures of city cycling bike helmet:













### The Customized accessories:

There are four different helmet strap buckle for your freely choice:

- Standard ITW brand Nylon helmet buckle
- Traditional helmet buckle

- Patent self-developed magnetic buckle (the comprehensive safety, functionality and great ease of use of helmets with the "one-hand fastener", with strong magnets make them easy to close and open, very convenient and safe).

- Fidlock brand magetic buckle.

Customized varieties colors of helmet accessories for your freely choice:

- Available helmet lockable strap divider in varieties color.
- Available helmet strap buckle in varieties colors.

#### **Buckle Options**



(A)

1202

We can also customize various colors buckle.

Don't be surprised! As a factory with over 20 years R&D experience, we have developed a