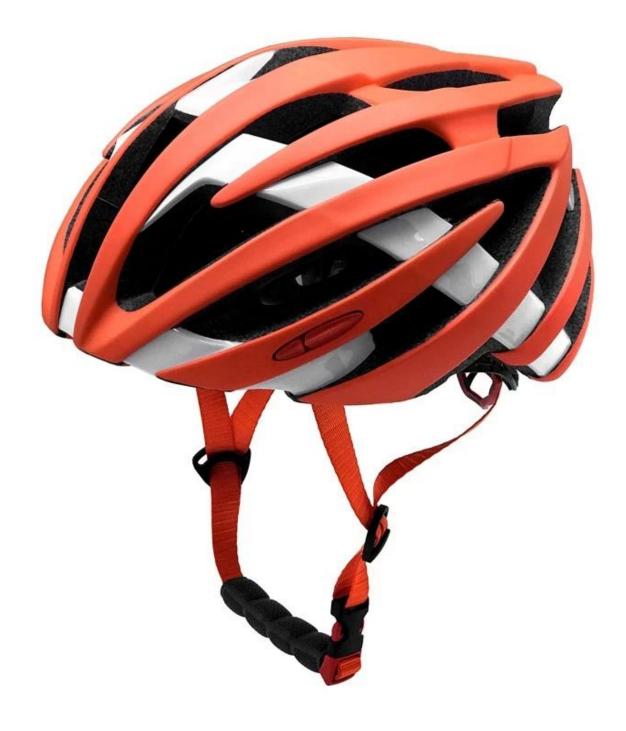

|
| Vents                   | 25 air vents                                                             |
| Color                   | Pantone, customized                                                      |
| size/head circumference | S/M(54-58CM), M/L(58-62CM), L/XL: 59-64cm                                |
| Weight                  | 295g                                                                     |
| Sample Time             | 14 days                                                                  |
| MOQ                     | 500pcs                                                                   |
| Package details         | PP bag+individual color box packing+mastercarton                         |

### The detail pictures of city cycling bike helmet:













### The Customized accessories:

There are four different helmet strap buckle for your freely choice:

- Standard ITW brand Nylon helmet buckle
- Traditional helmet buckle

- Patent self-developed magnetic buckle (the comprehensive safety, functionality and great ease of use of helmets with the "one-hand fastener", with strong magnets make them easy to close and open, very convenient and safe).

- Fidlock brand magetic buckle.

Customized varieties colors of helmet accessories for your freely choice:

- Available helmet lockable strap divider in varieties color.
- Available helmet strap buckle in varieties colors.

#### **Buckle Options**



(A)

1202

We can also customize various colors buckle.

Don't be surprised! As a factory with over 20 years R&D experience, we have develop