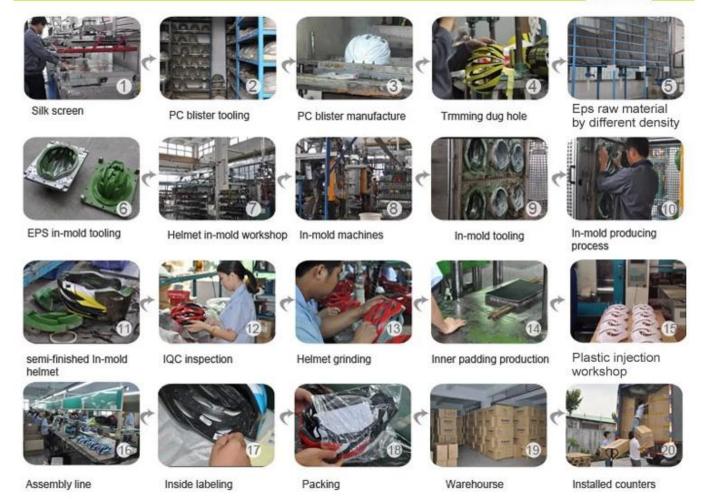

## The production process is the helmet as below:

Silk screen  $\rightarrow$  PC Tools blister  $\rightarrow$  Production of PC blister  $\rightarrow$  Trimming dug a hole  $\rightarrow$  Raw materials for the different density of the EPS  $\rightarrow$  EPS in mold tools  $\rightarrow$  the helmet in the form of workshop  $\rightarrow$  in forming machines  $\rightarrow$  in mold tools  $\rightarrow$  the production process in the mold  $\rightarrow$  semi-finished cast helmet  $\rightarrow$  IQC inspection  $\rightarrow$  helmet, grinding  $\rightarrow$  The internal padding of the production  $\rightarrow$  plastic injection workshop  $\rightarrow$  the Assembly line  $\rightarrow$ the Interior markings  $\rightarrow$  packaging  $\rightarrow$  Uk  $\rightarrow$  installed counters.

## **Production Procedure**