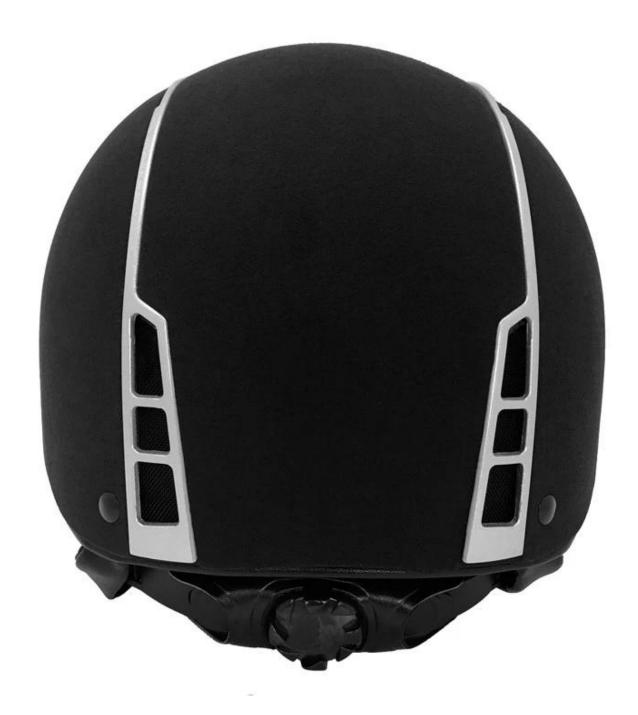

### **ADVANCED MASS VENTILATION SYSTEM**

Aerodynamic ventilation channels provide high standards of cooling airflow, taking away the hot air of the inner fabrics to improve the rider's physiological comfort.