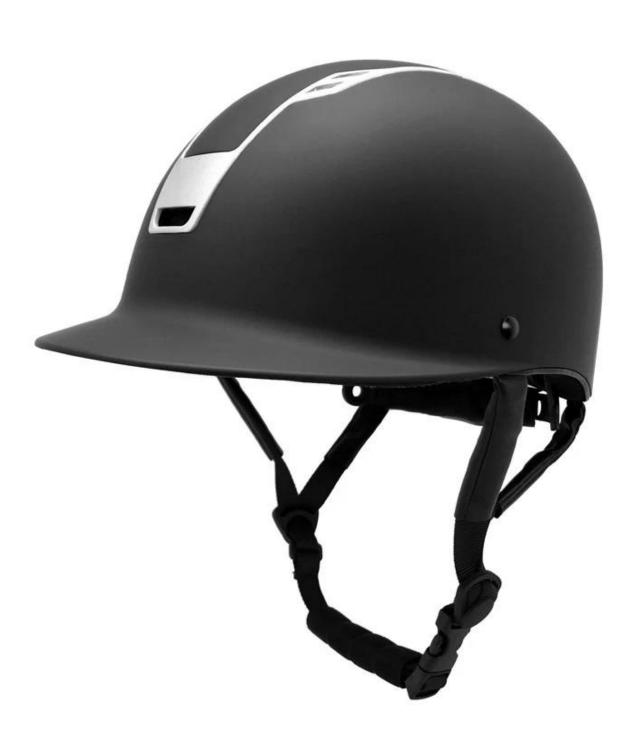

|
| Suede, Velvet, PU Skin                                              |
| CE EN1384, VG1 & ASTM                                               |
| Size: 52, 53, 54, 55, 56, 57, 58, 59, 60, 61;                       |
| One-piece,Removable and can be washed in the washing machine lining |
| PANTONE                                                             |
| 3-7 Working day                                                     |
| 520PCS                                                              |
| Internal package: about cloth bag and about box                     |
| External package: 9 PCs/carton Carton Size: * 32 * 53.5 67.5 CM     |
|                                                                     |

## **Detail photos of the Sporty horse riding helmet AU-H07:**









## UNRIVALLED ADJUSTMENT FOR OPTIMUM COMFORT

Progressive adjusting system allows the helmet to perfectly and user-friendly ft on the rider's head, guaranteeing the crucial advantage in terms of safety and wearer comfort with 3 functional performance.



# UNRIVALLED ADJUSTMENT FOR OPTIMUM COMFORT

Progressive adjusting system allows the helmet to perfectly and user-friendly fit on the rider's head, guaranteeing the crucial advantage in terms of safety and wearer comfort with 3 functional performance.



### FRIENDLY DESIGN FOR WOMEN PONY TAIL

Considerate rear space ensures your braid, rope or bun hairdos look good with a helmet, keep hair from slipping and getting in your face while you're riding and allow your hairstyle fit snugly

under helmet. It still looks good when the helm