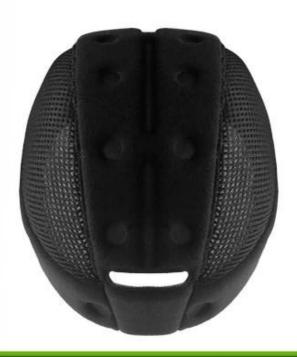

### **ADVANCED MASS VENTILATION SYSTEM**

Aerodynamic ventilation channels provide high standards of cooling airflow, taking away the hot air of the inner fabrics to improve the rider's physiological comfort.