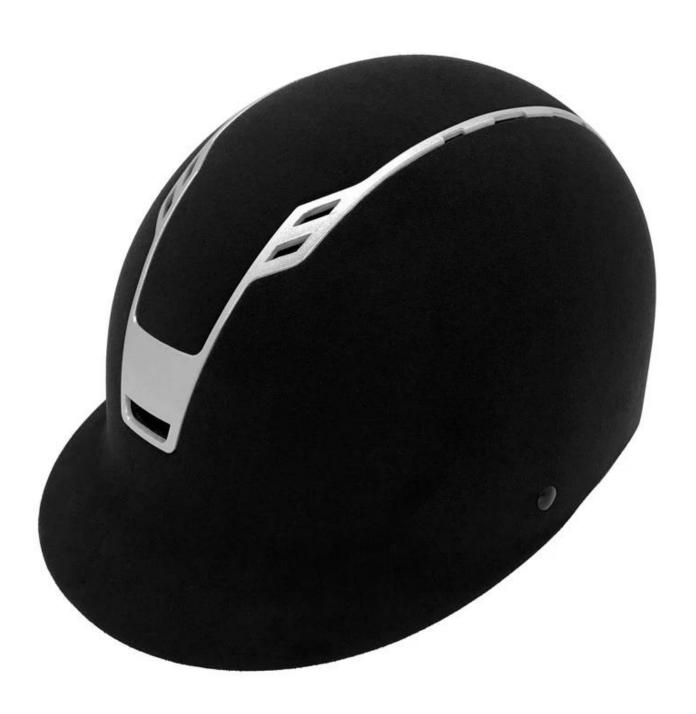

|
| Suede, Velvet, PU Skin                                              |
| CE EN1384, VG1 & ASTM                                               |
| Size: 52, 53, 54, 55, 56, 57, 58, 59, 60, 61;                       |
| One-piece,Removable and can be washed in the washing machine lining |
| PANTONE                                                             |
| 3-7 Working day                                                     |
| 520PCS                                                              |
| Internal package: about cloth bag and about box                     |
| External package: 9 PCs/carton Carton Size: * 32 * 53.5 67.5 CM     |
|                                                                     |

## **Detail photos of the Sporty horse riding helmet AU-H07:**









## UNRIVALLED ADJUSTMENT FOR OPTIMUM COMFORT

Progressive adjusting system allows the helmet to perfectly and user-friendly ft on the rider's head, guaranteeing the crucial advantage in terms of safety and wearer comfort with 3 functional performance.



# UNRIVALLED ADJUSTMENT FOR OPTIMUM COMFORT

Progressive adjusting system allows the helmet to perfectly and user-friendly fit on the rider's head, guaranteeing the crucial advantage in terms of safety and wearer comfort with 3 functional performance.



### FRIENDLY DESIGN FOR WOMEN PONY TAIL

Considerate rear space ensures your braid, rope or bun hairdos look good with a helmet, keep hair from slipping and getting in your face while you're riding and allow your hairstyle fit snugly

under helmet. It still looks good when the helmet c