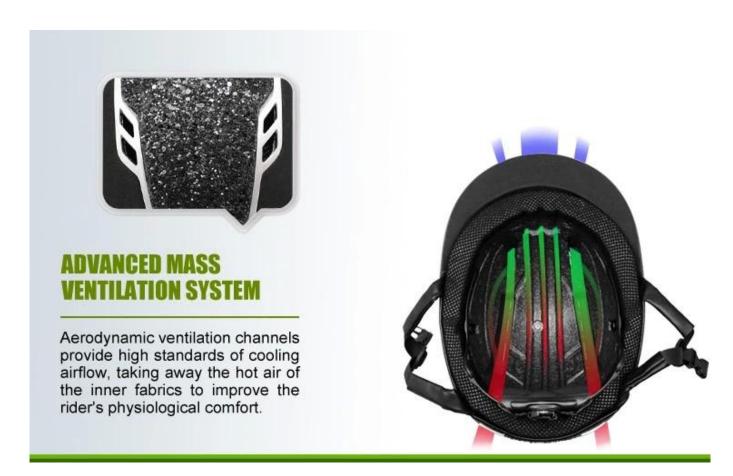

### **ADVANCED MASS VENTILATION SYSTEM**

Aerodynamic ventilation channels provide high standards of cooling airflow, taking away the hot air of the inner fabrics to improve the rider's physiological comfort.