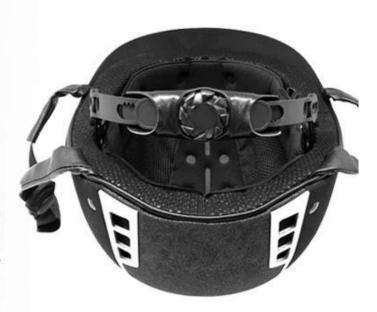

### **ONE PIECE ANTIBACTERIAL INNER PADDING**

Comfortable and breathable velvet foam padding integrated with air mesh layer, ensures a better moisture wicking and sweat releasing effect. Removable and washable design lead to maximum comfort and hygiene.

# ONE PIECE ANTIBACTERIAL INNER PADDING

Comfortable and breathable velvet foam padding integrated with air mesh layer, ensures a better moisture wicking and sweat releasing effect. Removable and washable design lead to maximum comfort and hygiene.