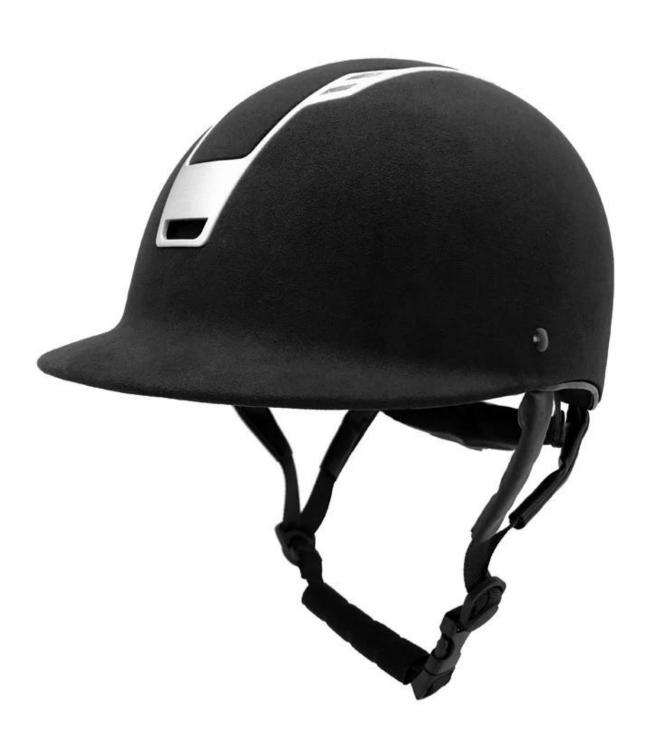

|
| Suede, Velvet, PU Skin                                              |
| CE EN1384, VG1 & ASTM                                               |
| Size: 52, 53, 54, 55, 56, 57, 58, 59, 60, 61;                       |
| One-piece,Removable and can be washed in the washing machine lining |
| PANTONE                                                             |
| 3-7 Working day                                                     |
| 520PCS                                                              |
| Internal package: about cloth bag and about box                     |
| External package: 9 PCs/carton Carton Size: * 32 * 53.5 67.5 CM     |
|                                                                     |

## **Detail photos of the Sporty horse riding helmet AU-H07:**









## UNRIVALLED ADJUSTMENT FOR OPTIMUM COMFORT

Progressive adjusting system allows the helmet to perfectly and user-friendly ft on the rider's head, guaranteeing the crucial advantage in terms of safety and wearer comfort with 3 functional performance.



# UNRIVALLED ADJUSTMENT FOR OPTIMUM COMFORT

Progressive adjusting system allows the helmet to perfectly and user-friendly fit on the rider's head, guaranteeing the crucial advantage in terms of safety and wearer comfort with 3 functional performance.



### FRIENDLY DESIGN FOR WOMEN PONY TAIL

Considerate rear space ensures your braid, rope or bun hairdos look good with a helmet, keep hair from slipping and getting in your face while you're riding and allow your hairstyle fit snugly

under helmet. It still looks good when the helmet