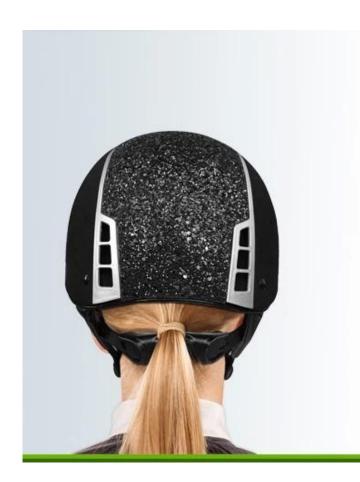

### FRIENDLY DESIGN FOR WOMEN PONY TAIL

Considerate rear space ensures your braid, rope or bun hairdos look good with a helmet, keep hair from slipping and getting in your face while you're riding and allow your hairstyle fit snugly

under helmet. It still looks good when the helmet comes off.

# FRIENDLY DESIGN FOR WOMEN PONYTAIL

Considerate rear space ensures your braid, rope or bun hairdos look good with a helmet, keep hair from slipping and getting in your face while you're riding and allow your hairstyle fit snugly under helmet. It still looks good when the helmet comes off.