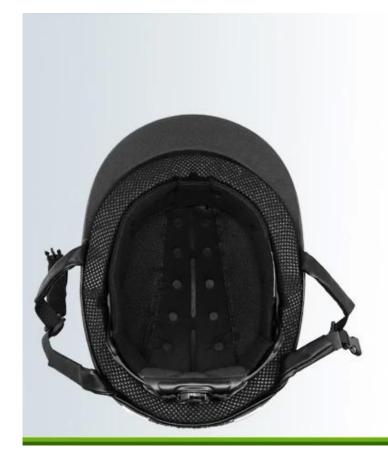

### **ONE PIECE ANTIBACTERIAL INNER PADDING**

Comfortable and breathable velvet foam padding integrated with air mesh layer, ensures a better moisture wicking and sweat releasing effect. Removable and washable design lead to maximum comfort and hygiene.

# ONE PIECE ANTIBACTERIAL INNER PADDING

Comfortable and breathable velvet foam padding integrated with air mesh layer, ensures a better moisture wicking and sweat releasing effect. Removable and washable design lead to maximum comfort and hygiene.