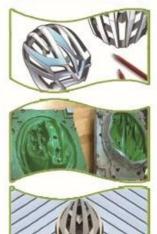

standards: ASTM F1447-06

ASTM F1952-09 ASTM F1492-08 ASTM F1898-08 ASTM F1163-04a ASTM F2040-11 ASTMF1045-2007

CPSC 1203

BS EN1078:2012

BS EN1080:1997+A1:2002+A2:2005

BS EN1384:1997+A1:2002

BS EN1077:2007

BS EN1385-1998+A1:2005

EN ISO10256:2003

AS/NZS2063-2008+A1:2009

AS/NZS3838:2006

1. Full sets of Testing Certificate

2. Fast making the sample

3. Good price with first class quality

4. Durable and long time service life

5. High effect for protection

6. Delivery on time.

#### **Product show**

Our strength:









## **Product Process**



# **AURORA SPORTS LIMITED**

## Company information

#### **Facilities**



We have professional facilities to produce different kinds of helmet to meet your different demands. OEM and ODM are also welcomed.

#### **Production line**



Every step of our production are strictly control to achieve the high quality of the helmet.

#### **Professional team**





We have a professional team to provided the best servise during your purchase.

#### About our headform

We make the reference according to ISO/DIS 6220 standard, plus the user's experiences we accumulated from the market for over 22 years from different brands which we have been worked with, like LIMAR, SCOTT, SWEET, etc... In other words, if 80 persons of the 100 can fit BRANDED helmet headform, then more than 90 persons of the 100 can fit our headform.

# **Helmet Shape 101**



#### European Headform

A long Oval shaped helmet is designed for a rider's head with a dimension which is considerably longer front-to-back than its side-to-side measurement.

#### Int