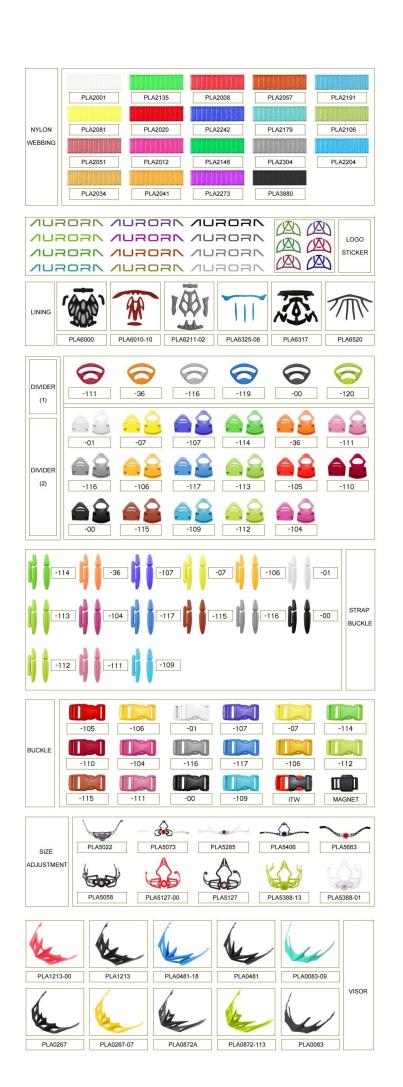

## 

**Custom Accessories** 

- 1, customized design.
- 2, customized size & colors & patterns.
- 3, customized logo.
- 4, customized color box packaging.
- 5, customized stickers.
- 6, customized hang tag, manual, PE bag, plastic part of buckle.

#### WHY US

Logo style: Dome, Metal, UV-Dart sticker, Water decal..