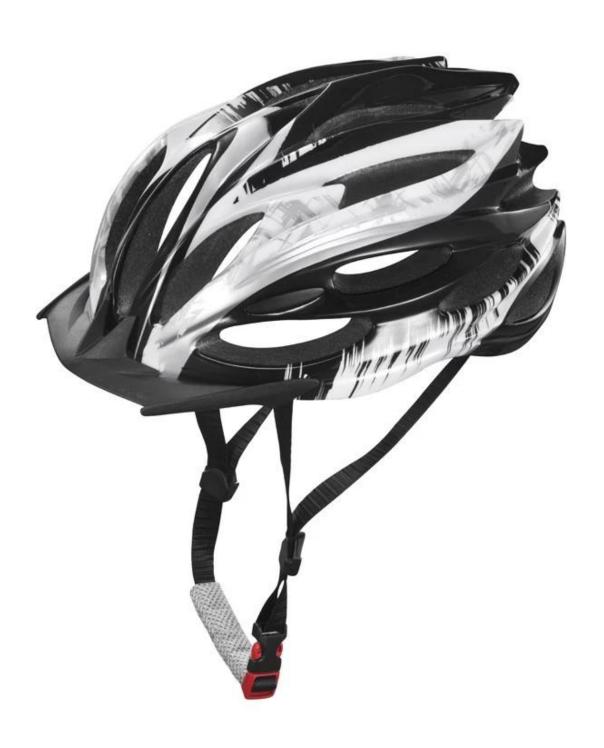

-------------------------|
| Material                | In-mold EPS liner & PC shell                     |
| Certification           | CE EN1078                                        |
| Vents                   | 21 air vents                                     |
| Color                   | Pantone, customized                              |
| size/head circumference | S/M(54-58cm); M/L(58-62cm)                       |
| Weight                  | 230g                                             |
| Sample Time             | 7 days                                           |
| MOQ                     | 300pcs                                           |
| Package details         | PP bag+individual color box packing+mastercarton |

# The detail pictures of youth mountain bike helmets:











## The Customized accessories:

There are four different helmet strap buckle for your freely choice:

- Standard ITW brand Nylon helmet buckle
- Traditional helmet buckle
- Patent self-developed magnetic buckle (the comprehensive safety, functionality and great ease of use of helmets with the "one-hand fastener", with strong magnets make them easy to close and open, very convenient and safe).
- Fidlock brand magetic buckle.

Customized varieties colors of helmet accessories for your freely choice:

- Available helmet lockable strap divider in varieties color.
- Available helmet strap buckle in varieties colors.
- Available helmet strap holder in varieties colors.

# **Buckle Options**





Don't be surprised! As a factory with 23-year R&D experience, we have developed a serie of adjust