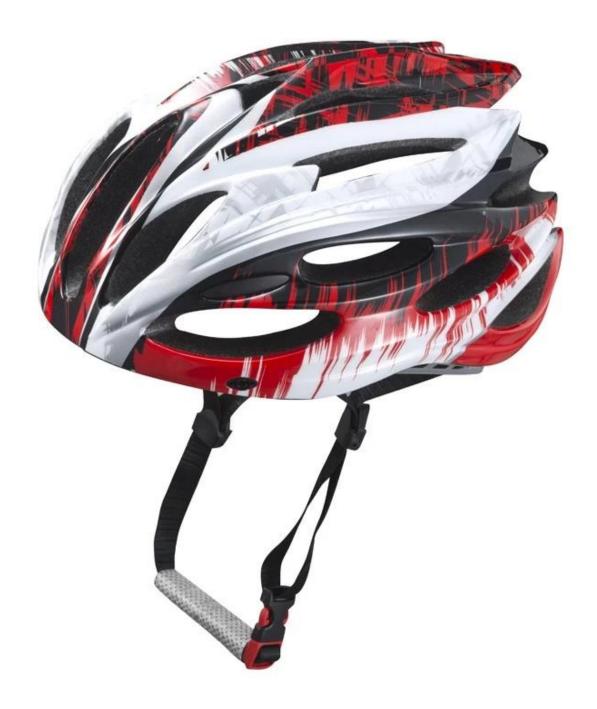

-----------------------|
| Material                | In-mold EPS liner & PC shell                     |
| Certification           | CE EN1078                                        |
| Vents                   | 21 air vents                                     |
| Color                   | Pantone, customized                              |
| size/head circumference | S/M(54-58cm); M/L(58-62cm)                       |
| Weight                  | 230g                                             |
| Sample Time             | 7 days                                           |
| MOQ                     | 300pcs                                           |
| Package details         | PP bag+individual color box packing+mastercarton |

# The detail pictures of youth mountain bike helmets:











## The Customized accessories:

There are four different helmet strap buckle for your freely choice:

- Standard ITW brand Nylon helmet buckle
- Traditional helmet buckle
- Patent self-developed magnetic buckle (the comprehensive safety, functionality and great ease of use of helmets with the "one-hand fastener", with strong magnets make them easy to close and open, very convenient and safe).
- Fidlock brand magetic buckle.

Customized varieties colors of helmet accessories for your freely choice:

- Available helmet lockable strap divider in varieties color.
- Available helmet strap buckle in varieties colors.
- Available helmet strap holder in varieties colors.

# **Buckle Options**





Don't be surprised! As a factory with 23-year R&D experience, we have developed a serie of adjustme