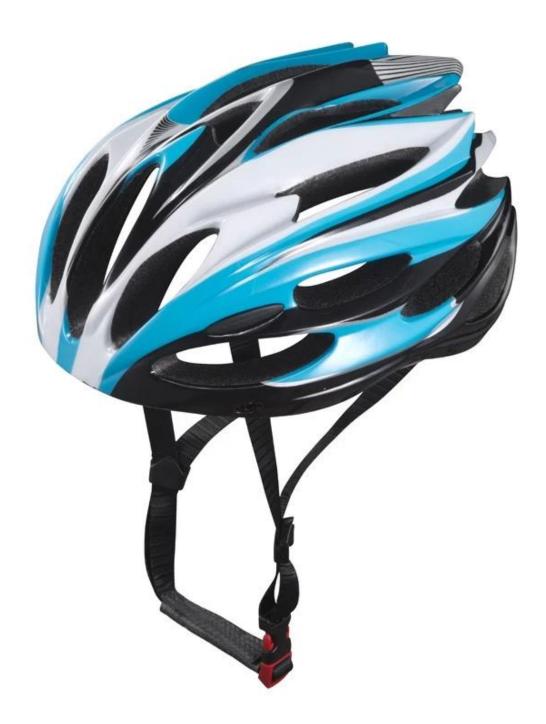

# New lightest cycling helmet, best rated bike helmets B22 adults bicycle helmet supplier



# The Details of youth mountain bike helmets:

- Well-ventilated, with very cooling air tunnel and reasonable aero shape design.
- Three-dimensional duct design: This design is very aerodynamic drag coefficient is small , in the process of riding , people wear more cool.
- In-mold technology, when the helmet by the impact , the entire helmet uniform force.

- The high quality eco-friendly high temperature resistant PC shell.
- The high density black EPS material is imported from American,
- -360° size adjustment systems, anti-slip adjustment button, can bring you a stable and safety experience, your comfort is the prior consideration during the design.
- The bicycle accessories: adjustable chin strap with quick-release buckle; rear lock adjustment; cool comfortable pads;
- Certification: