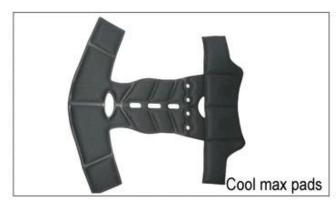

# **Adjustment System Options**

There different kinds of inner padding fabric options.

EVA pads: It is closed cell and impervious to water, has resilient feel.

Mesh pads: it can prevent dust and small insect fly into the helmet during wild riding.

Nylon pads: antibacterial and skin-friendly, easy to clean.

Velvet pads: very soft and comfortable feeling.

Cool max pads: very high-end, can keep the hair dry and cool during riding. Low quality pads: easy broken after friction with hair, uncomfortable and hot.