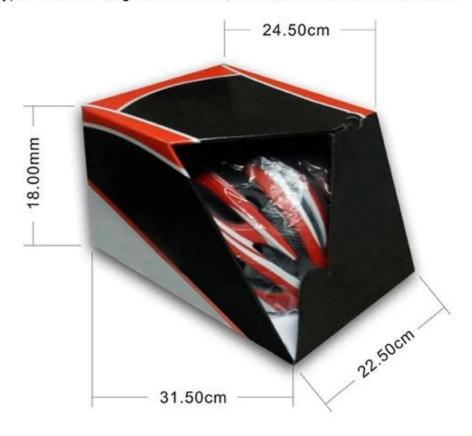

**Packaging & Shipping** 

# **Packaging**

Items per Carton: 12 Pieces/Carton Package Measurements: 73X58X35 cm

Gross Weight: 6.50 kg

Package Type: 1PCS/PP bag wth color box, 12 PCS PER BROWN CARTON