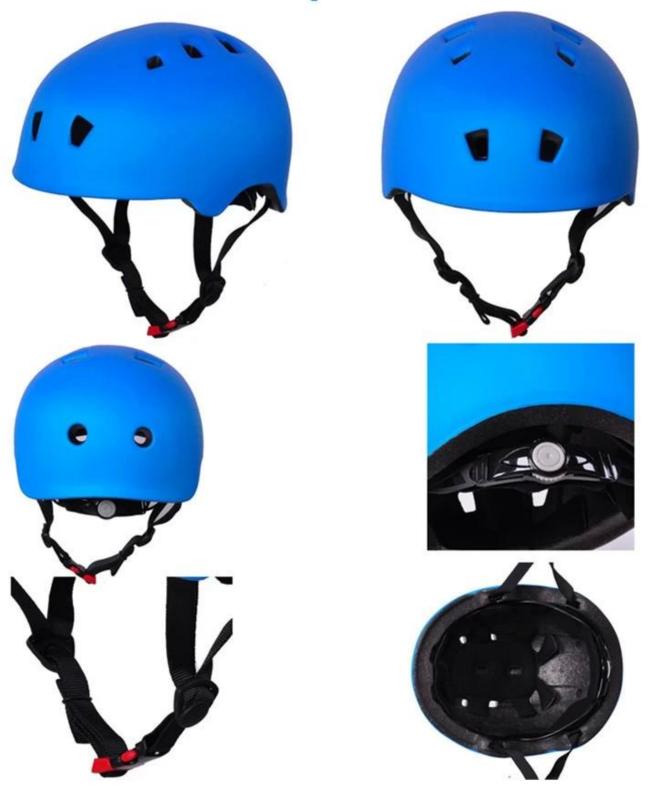

# Display From Different Perspectives

**Product Detail** 

| Item                           | Feature                                                                                                    | Optional                                                                                                                               |
|--------------------------------|------------------------------------------------------------------------------------------------------------|----------------------------------------------------------------------------------------------------------------------------------------|
| 1.Product<br>Name              | road bike helmet                                                                                           | Causl helmet, road bike helmet,skateboard helmet supplier in china                                                                     |
| 2.Model<br>Number              | K001                                                                                                       |                                                                                                                                        |
| 3.Material                     | PC+EPS in mold<br>techology,adjustment rubber<br>knob,nylon chin strap<br>and ITW buckle, headkey headring | EPS gray material, EPS+PC inmould helmet, adjustable chin strap with quick-release buckle; rear lock adjustment; cool comfortable pads |
| 4. Visor                       | Removable visor                                                                                            | Block the sun and block the rain when riding                                                                                           |
| 5. Color                       | any pantone color                                                                                          | any pantone color                                                                                                                      |
| 6. Size                        | S/M(54-58cm) M/L (58-62CM)                                                                                 | standard adult size                                                                                                                    |
| 7. Logo                        | sticker Printing, watermark, heat transfer, etc.                                                           |                                                                                                                                        |
| 8. MOQ                         | 500 pcs Each color no less than 300pcs                                                                     |                                                                                                                                        |
| 9. Carton<br>Size              | 73*58*35CM                                                                                                 |                                                                                                                                        |
| 10. Packing                    | 12pcs/ctn 10pcs master ctn                                                                                 |                                                                                                                                        |
| 11. Price<br>Term              | FOB                                                                                                        |                                                                                                                                        |
| 12. Shipping<br>Method         | By sea or by air express                                                                                   |                                                                                                                                        |
| 13. Payment<br>Terms           | Paypal T/T, Western Union, L/C                                                                             |                                                                                                                                        |
| 14. Sample time                | 4-7                                                                                                        | after we receive your sample details                                                                                                   |
| 15.<br>Production<br>Lead Time | 20-30 days                                                                                                 | after your confirmation to pre-<br>production samples, and also<br>according to your order<br>quantity                                 |