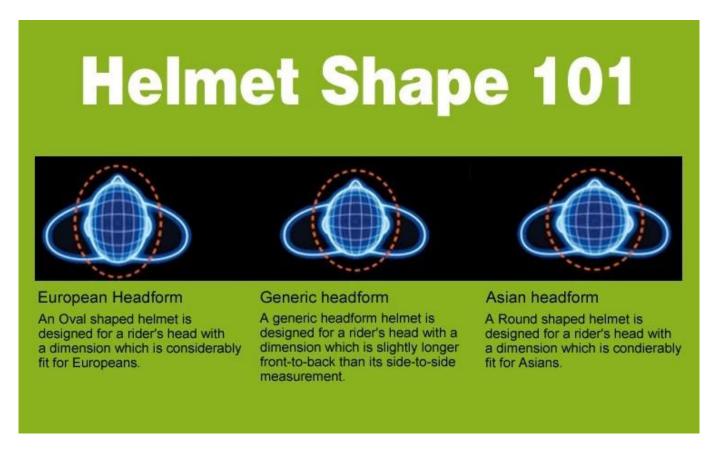

# The head circumference knowledge of skate helmet:

#### **European Headform:**

An Oval shaped helmet is designed for a rider's head with a dimension which is considerably fit for Europeans.

#### **Generic headform:**

A generic headform helmet is designed for a rider's head with a dimension which is slightly longer front-to-back than its side-to-side measurement.

#### Asian headform:

A Round shaped helmet is designed for a rider's head with a dimension which is condierably fit for Asians.