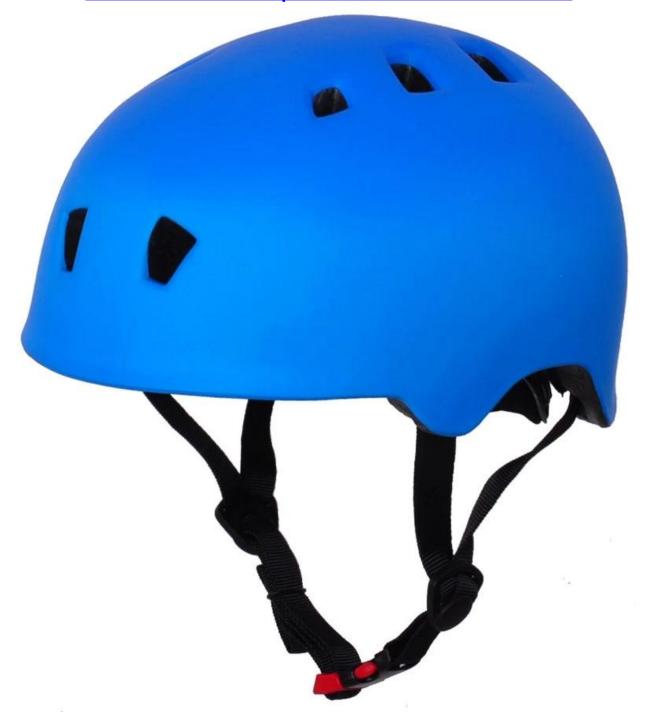

New Adults Skateboard protec skate board helmet AU-K001

| Model No.               | AU-K001                                                                  |
|-------------------------|--------------------------------------------------------------------------|
| Material                | In-mold EPS liner & PC shell                                             |
| Certification           | CE EN 1078                                                               |
| Size/Head circumference | 58-62cm                                                                  |
| Vents                   | 10 air ventilation                                                       |
| Weight                  | 250 gram                                                                 |
| Color                   | custonized according to PATONE                                           |
| Sample time             | 3-7 working day                                                          |
| MOQ                     | 500 PCS                                                                  |
| Packing detail          | 1.PP bag, PE bag, Blister card, color box and custom-design is welcomed. |
|                         | 2. Carton packing outside                                                |

## The advantages of skateboard helmet:

- It's super lightest, only 250g, and well-ventilated.
- In-mould technology: seamless , when the helmet by the impact , the entire helmet uniform force.
- Thicken PC shell ,protection would be sharply increased.
- High density gray EPS material, light weight, Shock resistance, provide reliable protection .
- With flexible patent adjustment headlock buckle , PA webbing, washable pads.
- Moisture wicking Soft Lining Pads that can be removed and cleaned .
- Fashionable skate helmet with CE EN 1078 certificat