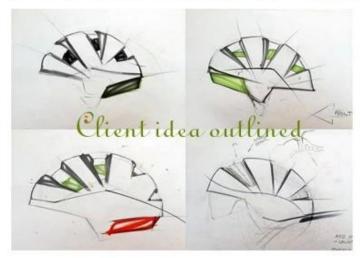

## The advantages of skateboard helmet:

- It's super lightest, only 250g, and well-ventilated.
- In-mould technology: seamless , when the helmet by the impact , the entire helmet uniform force.
- Thicken PC shell ,protection would be sharply increased.
- High density gray EPS material, light weight, Shock resistance, provide reliable protection .
- With flexible patent adjustment headlock buckle , PA webbing, washable pads.
- Moisture wicking Soft Lining Pads that can be removed and cleaned .
- Fashionable skate helmet with CE EN 1078 certificat