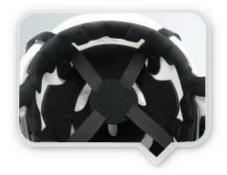

## **NYLON STRAP & CHIN STRAP**

Designed to limit risk of losing helmet during a fall, side strap-adjustment to assist with a proper fit.

# **SOFT WASHABLE PADS**

washable and interchangable sweat band.