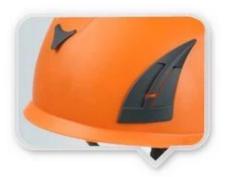

helmet with LED light: headlamp led light.

2) Safety helmet with ear protection and mesh faceshield: Earmuff good sound insulation, Faceshield iron mesh.

3) Safety helmet with plastic visor The set is compatible with our special visor and earmuff: Visor plastic with eye protection, Earmuff good sound insulation.







## **QUICK-RELEASE RATCHET ADJUSTER**

New and proprietary Up-N-Down size adjustment system provides the most precise and comfortable fit.



## **GETTING THE RIGHT FIT**

The headform was made according to ISO/DIS 6220 standard, and keeps 90% fitting rate.





## **NYLON STRAP & CHIN STRAP**

Designed to limit risk of losing helmet during a fall, side strap-adjustment to assist with a proper fit.





# **SOFT WASHABLE PADS**

washable and interchangable sweat band.





# **PLASTIC CLIPS FOR LED HEADLAMP**

ABS material, very easy to hold the lamp.



## **SLOT FOR EARMUFF AND MASK**

CE standard ear protector ,NRR 28DB Stainless mesh face shield Full face protection



Area of application safety helmets:

Power generation, Iron tower, BTS station, Coal mining, Work at height, Petrochemical refining, offshore oil and gas, Plumber, Cable car maintenance, Mobile plant maintenance, Aircraft Maintenance, Pulp&paper, Civil infrastructure, Sea rescue, Roof Cleaning, Hiking...

## Area of application safety helmets



Power generation



Petrochemical refining



Cable car maintenance



Pulp&paper



Iron tower



**BTS** station

Sea rescue



Coal mining



Work at height





Plumber



Mobile plant maintenance



**Roof Cleaning** 



Aircraft Maintenance