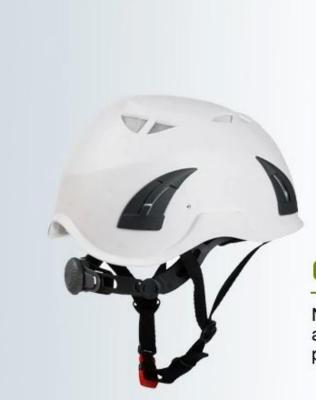

#### <u>New Arrival AU-M02 Tree Care Operations Worker PPE Safety Helmet with CE EN</u> 397

| Model No.               | AU-M02 Safety Helmet                                                     |
|-------------------------|--------------------------------------------------------------------------|
| External material       | ABS/PP shell                                                             |
| Inner material          | PU top lining, nylon webbing suspension system                           |
| headband                | PE Polythene                                                             |
| Lamp Carring System     | External Nylon 6.6 Lamp Clips                                            |
| Earmuff                 | 30-35db NRR hearing protector                                            |
| Face mask               | PC plastic visor/ PC plastic goggle/ iron mesh                           |
| Color                   | red, yellow, blue,green,orange,black,white,pink                          |
| Size/Head circumference | 51-62cm                                                                  |
| Weight                  | 375 g (ear muffs are not included)                                       |
| Vents                   | 10 air ventilation with aluminum/ nylon mesh                             |
| Technology              | Injection                                                                |
| Certification           | CE EN 12492 / 397                                                        |
| Sample time             | 3-7 working day                                                          |
| MOQ                     | 200 PCS                                                                  |
| Packing detail          | 1.PP bag, PE bag, Blister card, color box and custom-design is welcomed. |
|                         | 2. Carton packing outside                                                |