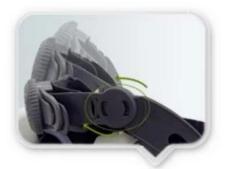

## **QUICK-RELEASE RATCHET ADJUSTER**

New and proprietary Up-N-Down size adjustment system provides the most precise and comfortable fit.