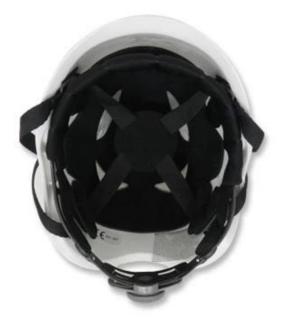

# **SOFT WASHABLE PADS**

washable and interchangable sweat band.

# **PLASTIC CLIPS FOR LED HEADLAMP**

ABS material, very easy to hold the lamp.

## **SLOT FOR EARMUFF AND MASK**

CE standard ear protector ,NRR 28DB Stainless mesh face shield Full face protection

Area of application safety helmets:

Power generation, Iron tower, BTS station, Coal mining, Work at height, Petrochemical refining, offshore oil and gas, Plumber, Cable car maintenance, Mobile plant maintenance, Aircraft Maintenance, Pulp&paper, Civil infrastructure, Sea rescue, Roof Cleaning, Hiking...