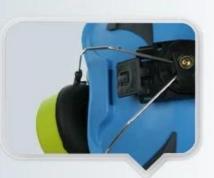

## **SLOT FOR EARMUFF AND MASK**

CE standard ear protector ,NRR 28DB Stainless mesh face shield Full face protection

Area of application safety helmets:

Power generation, Iron tower, BTS station, Coal mining, Work at height, Petrochemical refining, offshore oil and gas, Plumber, Cable car maintenance, Mobile plant maintenance, Aircraft Maintenance, Pulp&paper, Civil infrastructure, Sea rescue, Roof Cleaning, Hiking...

Helmet accessories available:

1) Safety helmet with LED light: headlamp led light.

2) Safety helmet with ear protection and mesh faceshield: Earmuff good sound insulation, Faceshield iron mesh.

3) Safety helmet with plastic visor The set is compatible with our special visor and earmuff: Visor plastic with eye protection, Earmuff good sound insulation.