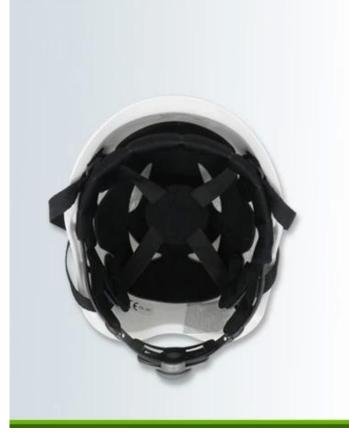

# **SOFT WASHABLE PADS**

washable and interchangable sweat band.

# **PLASTIC CLIPS FOR LED HEADLAMP**

ABS material, very easy to hold the lamp.

## **SLOT FOR EARMUFF AND MASK**

CE standard ear protector ,NRR 28DB Stainless mesh face shield Full face protection

Area of application safety helmets:

Power generation, Iron tower, BTS station, Coal mining, Work at height, Petrochemical refining, offshore oil and gas, Plumber, Cable car maintenance, Mobile plant maintenance, Aircraft Maintenance, Pulp&paper, Civil infrastructure, Sea rescue, Roof Cleaning, Hiking...