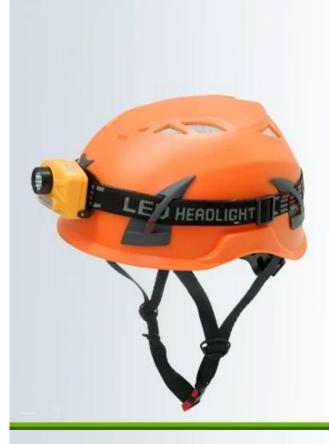

#### <u>New Arrival AU-M02 Tree Care Operations Worker PPE Safety Helmet with CE EN</u> 397

| Model No.               | AU-M02 Safety Helmet                                                     |
|-------------------------|--------------------------------------------------------------------------|
| External material       | ABS/PP shell                                                             |
| Inner material          | PU top lining, nylon webbing suspension system                           |
| headband                | PE Polythene                                                             |
| Lamp Carring System     | External Nylon 6.6 Lamp Clips                                            |
| Earmuff                 | 30-35db NRR hearing protector                                            |
| Face mask               | PC plastic visor/ PC plastic goggle/ iron mesh                           |
| Color                   | red, yellow, blue,green,orange,black,white,pink                          |
| Size/Head circumference | 51-62cm                                                                  |
| Weight                  | 375 g (ear muffs are not included)                                       |
| Vents                   | 10 air ventilation with aluminum/ nylon mesh                             |
| Technology              | Injection                                                                |
| Certification           | CE EN 12492 / 397                                                        |
| Sample time             | 3-7 working day                                                          |
| MOQ                     | 200 PCS                                                                  |
| Packing detail          | 1.PP bag, PE bag, Blister card, color box and custom-design is welcomed. |
|                         | 2. Carton packing outside                                                |

Helmet accessories available:

1) Safety helmet with LED light: headlamp led light.

2) Safety helmet with ear protection and mesh faceshield: Earmuff good sound insulation, Faceshield iron mesh.

3) Safety helmet with plastic visor The set is compatible with our special visor and earmuff: Visor plastic with eye protection, Earmuff good sound insulation.

# **PLASTIC CLIPS FOR LED HEADLAMP**

ABS material, very easy to hold the lamp.