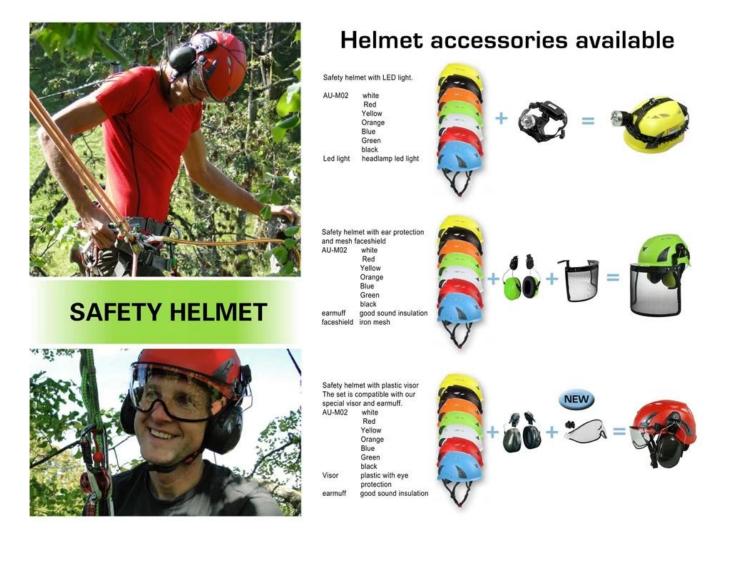

Helmet accessories available:

1) Safety helmet with LED light: headlamp led light.

2) Safety helmet with ear protection and mesh faceshield: Earmuff good sound insulation, Faceshield iron mesh.

3) Safety helmet with plastic visor The set is compatible with our special visor and earmuff: Visor plastic with eye protection, Earmuff good sound insulation.