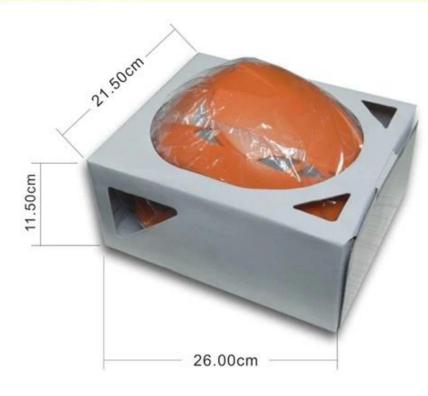

### Packaging

18pcs/ctn color box:26\*21.5\*11.5cm mastercarton: 80\*45\*44CM 20ft Loadability: 2500pcs

The pack box was designed especially for safety

helmet which can be greatly to save the space and protect the helmet.