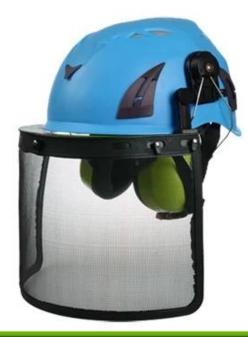

## **SLOT FOR EARMUFF AND MASK**

CE standard ear protector ,NRR 28DB Stainless mesh face shield Full face protection

Area of application safety helmets:

Power generation, Iron tower, BTS station, Coal mining, Work at height, Petrochemical refining, offshore oil and gas, Plumber, Cable car maintenance, Mobile plant maintenance, Aircraft Maintenance, Pulp&paper, Civil infrastructure, Sea rescue, Roof Cleaning, Hiking...