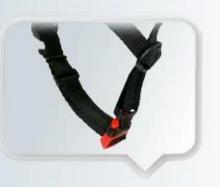

## **QUICK-RELEASE RATCHET ADJUSTER**

New and proprietary Up-N-Down size adjustment system provides the most precise and comfortable fit.

## **NYLON STRAP & CHIN STRAP**

Designed to limit risk of losing helmet during a fall, side strap-adjustment to assist with a proper fit.