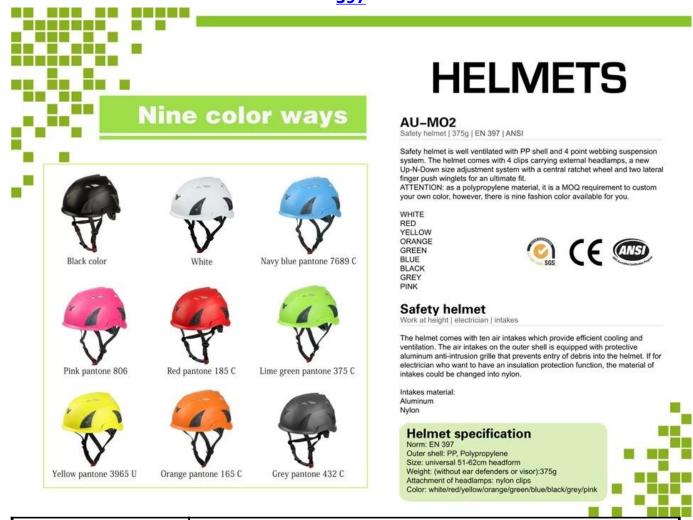

#### <u>New Arrival AU-M02 Tree Care Operations Worker PPE Safety Helmet with CE EN</u> 397

| Model No.               | AU-M02 Safety Helmet                                                     |
|-------------------------|--------------------------------------------------------------------------|
| External material       | ABS/PP shell                                                             |
| Inner material          | PU top lining, nylon webbing suspension system                           |
| headband                | PE Polythene                                                             |
| Lamp Carring System     | External Nylon 6.6 Lamp Clips                                            |
| Earmuff                 | 30-35db NRR hearing protector                                            |
| Face mask               | PC plastic visor/ PC plastic goggle/ iron mesh                           |
| Color                   | red, yellow, blue,green,orange,black,white,pink                          |
| Size/Head circumference | 51-62cm                                                                  |
| Weight                  | 375 g (ear muffs are not included)                                       |
| Vents                   | 10 air ventilation with aluminum/ nylon mesh                             |
| Technology              | Injection                                                                |
| Certification           | CE EN 12492 / 397                                                        |
| Sample time             | 3-7 working day                                                          |
| MOQ                     | 200 PCS                                                                  |
| Packing detail          | 1.PP bag, PE bag, Blister card, color box and custom-design is welcomed. |
|                         | 2. Carton packing outside                                                |