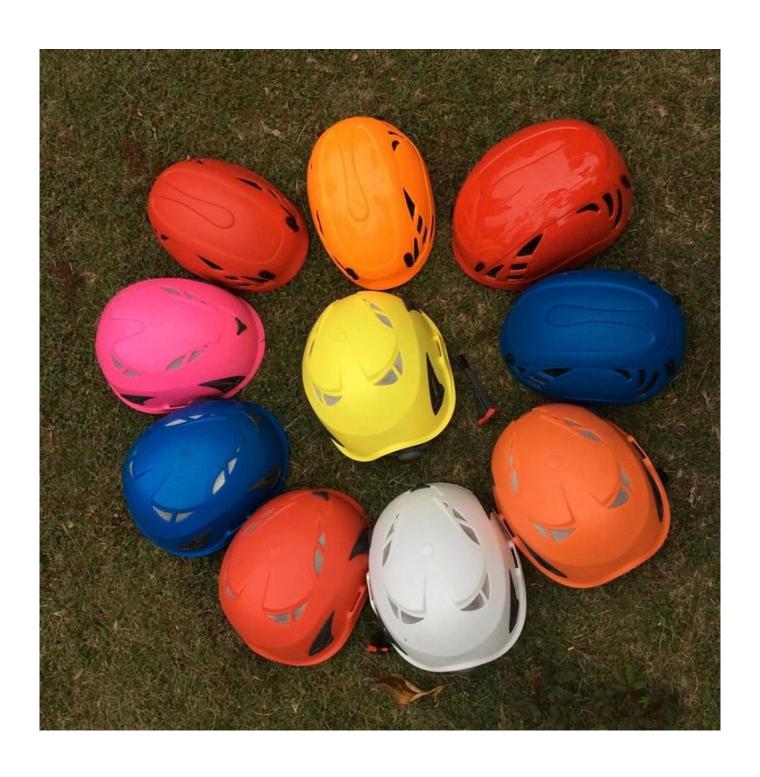

## **Product Picture**

Display From Different Perspectives

**Product Detail** 

| Item                       | Feature                                               | Optional                                                                                                                                                                                                                   |
|----------------------------|-------------------------------------------------------|----------------------------------------------------------------------------------------------------------------------------------------------------------------------------------------------------------------------------|
| 1.Product Name             | rock climbing<br>helmet                               | rock climbing heelmet                                                                                                                                                                                                      |
| 2.ModelNumber              | AU-M01                                                |                                                                                                                                                                                                                            |
| 3. Material                | PC+EPS                                                | in mold technique With adjustment, nylon chin strap and ITW buckle, headkey-headring.EPS gray material, EPS+PC inmould helmet, adjustable chin strap withquick-release buckle; rear lock adjustment; cool comfortable pads |
| 4.Visor                    | Removable visor                                       | Block the sun and block the rain when riding                                                                                                                                                                               |
| 5.Color                    | any pantone<br>color                                  | any pantone color                                                                                                                                                                                                          |
| 6.Size                     | L(48-52 CM)                                           | standard children size                                                                                                                                                                                                     |
| 7.Logo                     | sticker Printing,<br>watermark, heat<br>transfer,etc. |                                                                                                                                                                                                                            |
| 8. MOQ                     | 500 pcss                                              | Each color no less than 300pcs                                                                                                                                                                                             |
| 9. Carton                  | Size73*58*35CM                                        |                                                                                                                                                                                                                            |
| 10.Packing                 | 12pcs/ctn                                             | 10pcs master ctn                                                                                                                                                                                                           |
| 11.Price Term              | FOB                                                   |                                                                                                                                                                                                                            |
| 12.Shipping<br>Method      | By sea or by air express                              |                                                                                                                                                                                                                            |
| 13. Payment                | PaypalT/T,<br>Western Union,<br>L/C                   |                                                                                                                                                                                                                            |
| 14.Sample time             | 4-7 days                                              | after we receive your sample details                                                                                                                                                                                       |
| 15.Production<br>Lead Time | 20-30 days                                            | approx after your confirmation to pre-production samples, and also according to your order quantity                                                                                                                        |

9.finished helmet