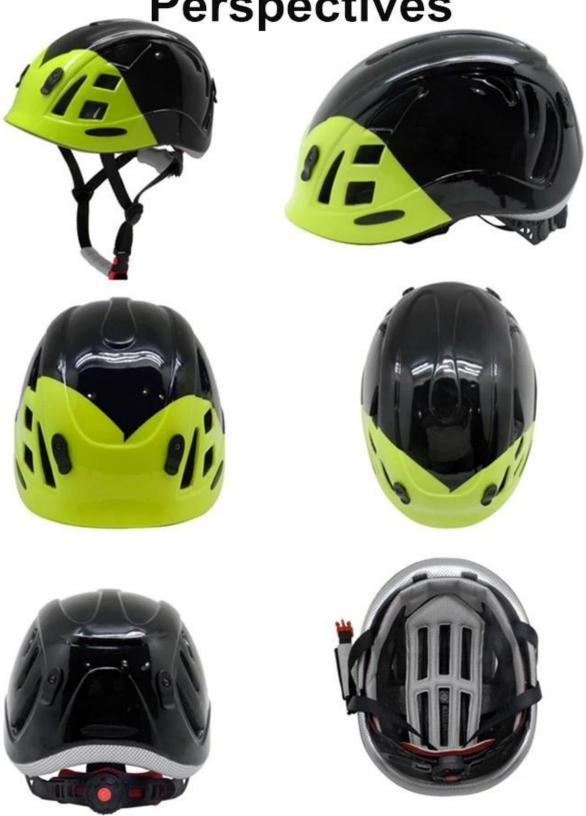

## **Product Picture**

Display From Different Perspectives

**Product Detail** 

| Item                       | Feature                                               | Optional                                                                                                                                                                                                                   |
|----------------------------|-------------------------------------------------------|----------------------------------------------------------------------------------------------------------------------------------------------------------------------------------------------------------------------------|
| 1.Product Name             | rock climbing<br>helmet                               | rock climbing heelmet                                                                                                                                                                                                      |
| 2.ModelNumber              | AU-M01                                                |                                                                                                                                                                                                                            |
| 3. Material                | PC+EPS                                                | in mold technique With adjustment, nylon chin strap and ITW buckle, headkey-headring.EPS gray material, EPS+PC inmould helmet, adjustable chin strap withquick-release buckle; rear lock adjustment; cool comfortable pads |
| 4.Visor                    | Removable visor                                       | Block the sun and block the rain when riding                                                                                                                                                                               |
| 5.Color                    | any pantone<br>color                                  | any pantone color                                                                                                                                                                                                          |
| 6.Size                     | L(48-52 CM)                                           | standard children size                                                                                                                                                                                                     |
| 7.Logo                     | sticker Printing,<br>watermark, heat<br>transfer,etc. |                                                                                                                                                                                                                            |
| 8. MOQ                     | 500 pcss                                              | Each color no less than 300pcs                                                                                                                                                                                             |
| 9. Carton                  | Size73*58*35CM                                        |                                                                                                                                                                                                                            |
| 10.Packing                 | 12pcs/ctn                                             | 10pcs master ctn                                                                                                                                                                                                           |
| 11.Price Term              | FOB                                                   |                                                                                                                                                                                                                            |
| 12.Shipping<br>Method      | By sea or by air express                              |                                                                                                                                                                                                                            |
| 13. Payment                | PaypalT/T,<br>Western Union,<br>L/C                   |                                                                                                                                                                                                                            |
| 14.Sample time             | 4-7 days                                              | after we receive your sample details                                                                                                                                                                                       |
| 15.Production<br>Lead Time | 20-30 days                                            | approx after your confirmation to pre-production samples, and also according to your order quantity                                                                                                                        |