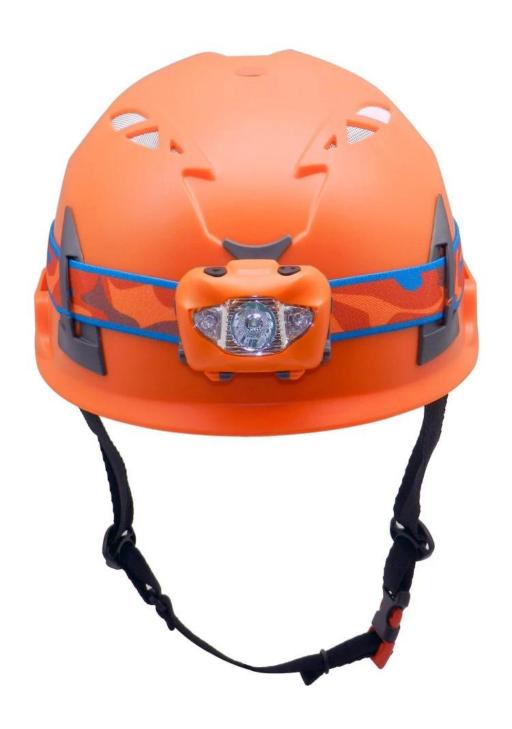

## aurora helmet with LED light.

AU-M02 white

Red Yellow Orange Blue

Green black

Led light headlamp led light

aurora helmet with ear protection and mesh faceshield

AU-M02 white

Red Yellow Orange Blue Green black

# The advantages of this **Safety helmet**:

- 1. It's super light, and well-ventilated.
- 2. Three Points Webbing Suspension System design: This design has strongly anti-shock ability, in the process of working at height, people wear more secure.
- 3. Injection technology: Thicken shell, can easy keep the small stone and shock from the top of your head.
- 4. The high quality EPS+PP shell.
- 6. The accessories: adjustable chin strap with quick-release buckle; rear lock adjustment; cool comfortable pads.
- 7. Certification: CE-EN397 certified for impact protection.

#### **Product Features**

- 1. Thicken PP shell, protection would be sharply increased.
- 2. light weight, Shock resistance, provide reliable protection.
- 3. With adjustment headlock buckle, PA webbing, washable pads.
- 4. Lining Pad equipped with hot-pressing technology.
- 5.We are a direct helmet manufacturer, with independent R&D capabilities. China helmet supplier provide hundreds of type helmet, like safety helmet, rock climbing helmet.