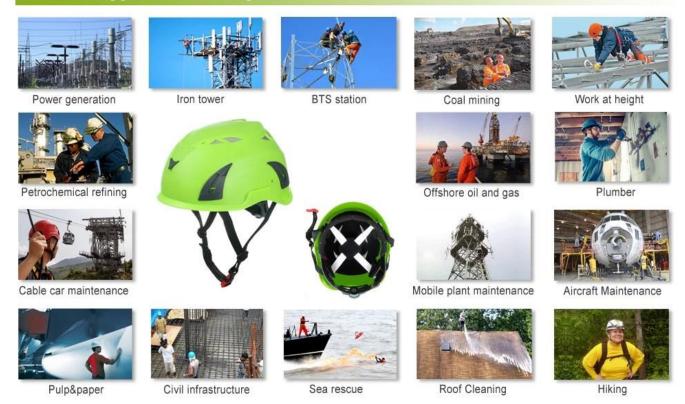

pprox after your confirmation to pre-production samples, and also according to your order quantity                                                                                                                                       |









# Helmet accessories available

aurora helmet with plastic visor The set is compatible with our special visor and earmuff.

AU-M02 white

Red Yellow Orange Blue Green black

Visor plastic with eye protection earmuff good sound insulation



## aurora helmet with LED light.

AU-M02 white

Red Yellow Orange Blue

Green black

Led light headlamp led light



aurora helmet with ear protection and mesh faceshield

AU-M02 white

Red Yellow Orange Blue Green black

earmuff good sound insulation

faceshield iron mesh



# Area of application safety helmets



# The advantages of this **Safety helmet**:

- 1. It's super light, and well-ventilated.
- 2. Three Points Webbing Suspension System design: This design has strongly anti-shock ability, in the process of working at height, people wear more secure.
- 3. Injection technology: Thicken shell, can easy keep the small stone and shock from the top of your head.
- 4. The high quality EPS+PP shell.
- 6. The accessories: adjustable chin strap with quick-release buckle; rear lock adjustment; cool comfortable pads.
- 7. Certification: CE-EN397 certified for impact protection.

#### **Product Features**

- 1. Thicken PP shell, protection would be sharply increased.
- 2. light weight, Shock resistance, provide reliable protection.
- 3. With adjustment headlock buckle, PA webbing, washable pads.
- 4. L