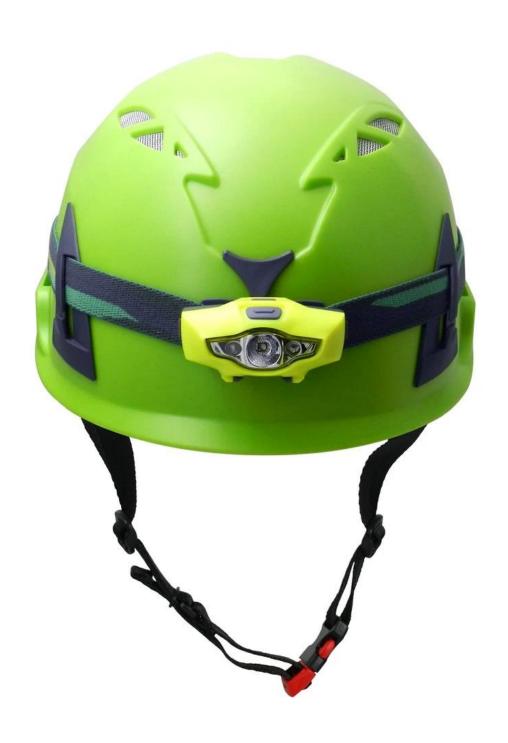

## aurora helmet with LED light.

AU-M02 white

Red Yellow Orange Blue

Green black

Led light headlamp led light

aurora helmet with ear protection and mesh faceshield

AU-M02 white

Red Yellow Orange Blue Green black

# The advantages of this **Safety helmet**:

- 1. It's super light, and well-ventilated.
- 2. Three Points Webbing Suspension System design: This design has strongly anti-shock ability, in the process of working at height, people wear more secure.
- 3. Injection technology: Thicken shell, can easy keep the small stone and shock from the top of your head.
- 4. The high quality EPS+PP shell.
- 6. The accessories: adjustable chin strap with quick-release buckle; rear lock adjustment; cool comfortable pads.
- 7. Certification: CE-EN397 certified for impact protection.

#### **Product Features**

- 1. Thicken PP shell, protection would be sharply increased.
- 2. light weight, Shock resistance, provide reliable protection.
- 3. With adjustment headlock buckle, PA webbing, washable pads.
- 4. Lining Pad equipped with hot-pressing technology.
- 5.We are a direct helmet manufacturer, with independent R&D capabilities. China helmet supplier provide hundreds of type helmet, like safety helmet, rock climbing helmet.