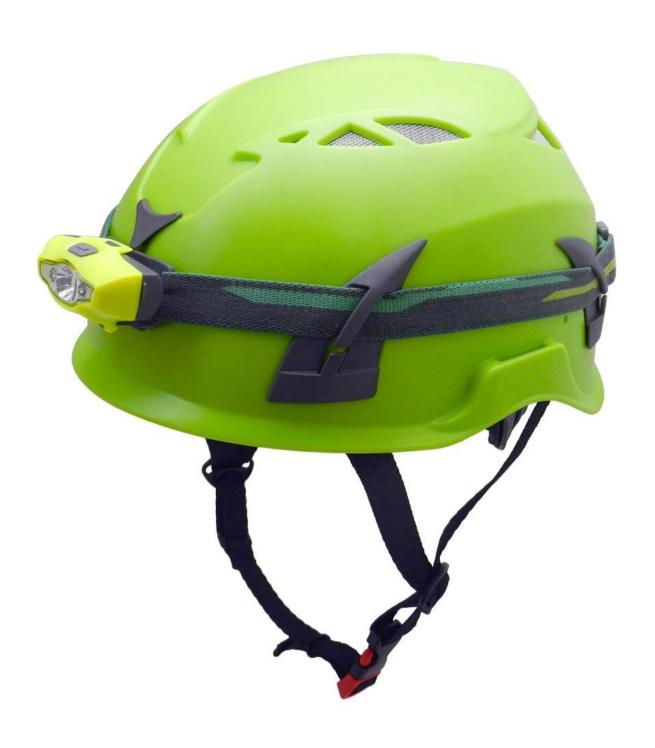

## aurora helmet with LED light.

AU-M02 white

Red Yellow Orange Blue

Green black

Led light headlamp led light

aurora helmet with ear protection and mesh faceshield

AU-M02 white

Red Yellow Orange Blue Green black

# The advantages of this **Safety helmet**:

- 1. It's super light, and well-ventilated.
- 2. Three Points Webbing Suspension System design: This design has strongly anti-shock ability, in the process of working at height, people wear more secure.
- 3. Injection technology: Thicken shell, can easy keep the small stone and shock from the top of your head.
- 4. The high quality EPS+PP shell.
- 6. The accessories: adjustable chin strap with quick-release buckle; rear lock adjustment; cool comfortable pads.
- 7. Certification: CE-EN397 certified for impact protection.

#### **Product Features**

- 1. Thicken PP shell, protection would be sharply increased.
- 2. light weight, Shock resistance, provide reliable protection.
- 3. With adjustment headlock buckle, PA webbing, washable pads.
- 4. Lining Pad equipped with hot-pressing technology.
- 5.We are a direct helmet manufacturer, with independent R&D capabilities. China helmet supplier provide hundreds of type helmet, like safety helmet, rock climbing helmet.