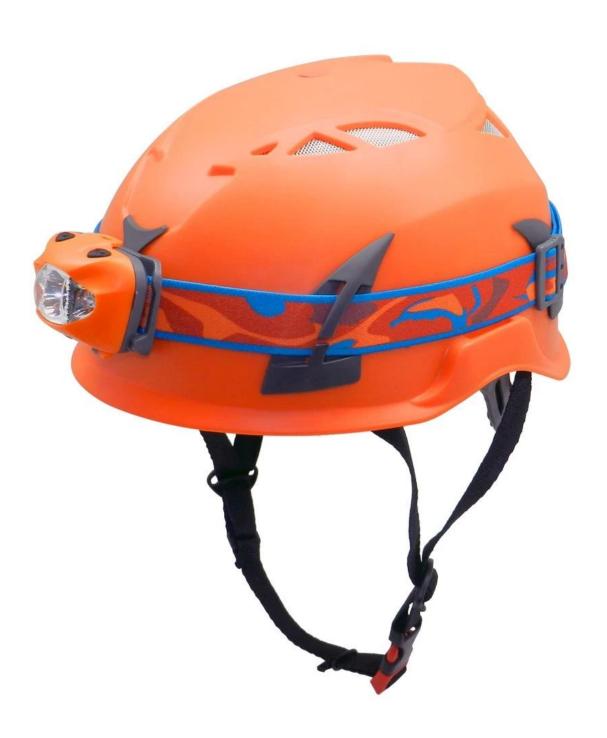

## aurora helmet with LED light.

AU-M02 white

Red Yellow Orange Blue

Green black

Led light headlamp led light

aurora helmet with ear protection and mesh faceshield

AU-M02 white

Red Yellow Orange Blue Green black

# The advantages of this **Safety helmet**:

- 1. It's super light, and well-ventilated.
- 2. Three Points Webbing Suspension System design: This design has strongly anti-shock ability, in the process of working at height, people wear more secure.
- 3. Injection technology: Thicken shell, can easy keep the small stone and shock from the top of your head.
- 4. The high quality EPS+PP shell.
- 6. The accessories: adjustable chin strap with quick-release buckle; rear lock adjustment; cool comfortable pads.
- 7. Certification: CE-EN397 certified for impact protection.

#### **Product Features**

- 1. Thicken PP shell, protection would be sharply increased.
- 2. light weight, Shock resistance, provide reliable protection.
- 3. With adjustment headlock buckle, PA webbing, washable pads.
- 4. Lining Pad equipped with hot-pressing technology.
- 5.We are a direct helmet manufacturer, with independent R&D capabilities. China helmet supplier provide hundreds of type helmet, like safety helmet, rock climbing helmet.