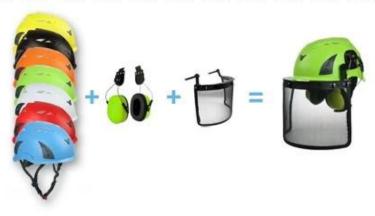

## aurora helmet with LED light.

AU-M02 white

Red Yellow Orange Blue

Green black

Led light headlamp led light

aurora helmet with ear protection and mesh faceshield

AU-M02 white

Red Yellow Orange Blue Green black

earmuff good sound insulation

faceshield iron mesh