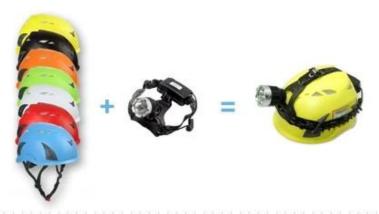

## aurora helmet with LED light.

AU-M02 white

Red Yellow Orange Blue

Green black

Led light headlamp led light

aurora helmet with ear protection and mesh faceshield

AU-M02 white

Red Yellow Orange Blue Green black