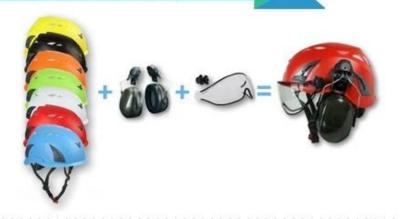

# Helmet accessories available

aurora helmet with plastic visor The set is compatible with our special visor and earmuff.

AU-M02 white

Red Yellow Orange Blue Green black

Visor plastic with eye protection earmuff good sound insulation

earmuff good sound insulation

faceshield iron mesh