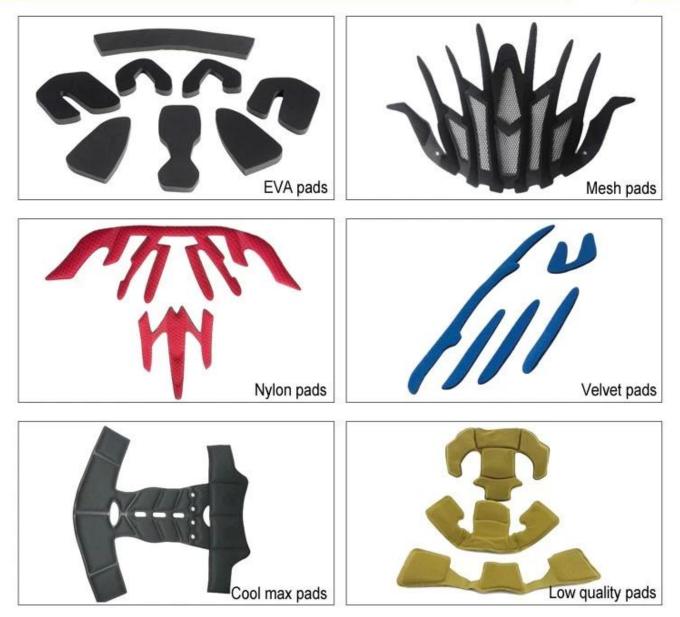

## **Adjustment System Options**

A001 A002 A003 A004 A005 A006 A007 A008 A009 A010 A011 A012

AURORN

There different kinds of inner padding fabric options.

EVA pads: It is closed cell and impervious to water, has resilient feel.

Mesh pads: it can prevent dust and small insect fly into the helmet during wild riding.

Nylon pads: antibacterial and skin-friendly, easy to clean.

Velvet pads: very soft and comfortable feeling.

Cool max pads: very high-end, can keep the hair dry and cool during riding.

Low quality pads: easy broken after friction with hair, uncomfortable and hot.

**Inner Padding Fabric Options** 

AURORN