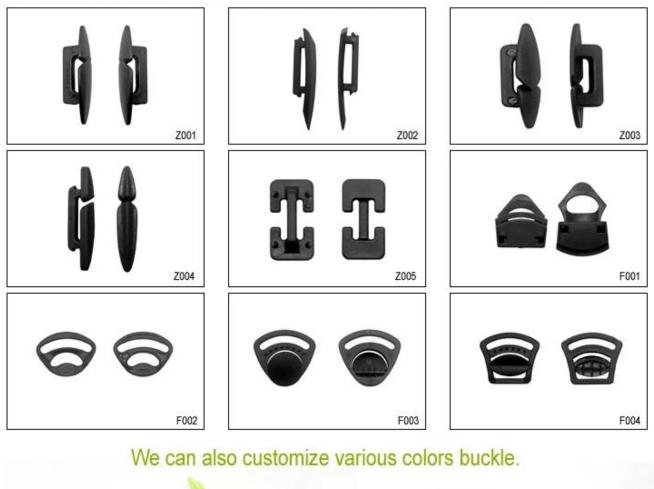

## **The Customized accessories:**

There are four different helmet strap buckle for your freely choice:

- Standard ITW brand Nylon helmet buckle

- Traditional helmet buckle

- Patent self-developed magnetic buckle (the comprehensive safety, functionality and great ease of use of helmets with the "one-hand fastener", with strong magnets make them easy to close and open, very convenient and safe).

(A)

ROR

- Fidlock brand magetic buckle.

Customized varieties colors of helmet accessories for your freely choice:

- Available helmet lockable strap divider in varieties color.
- Available helmet strap buckle in varieties colors.
- Available helmet strap holder in varieties colors.

#### **Buckle Options**