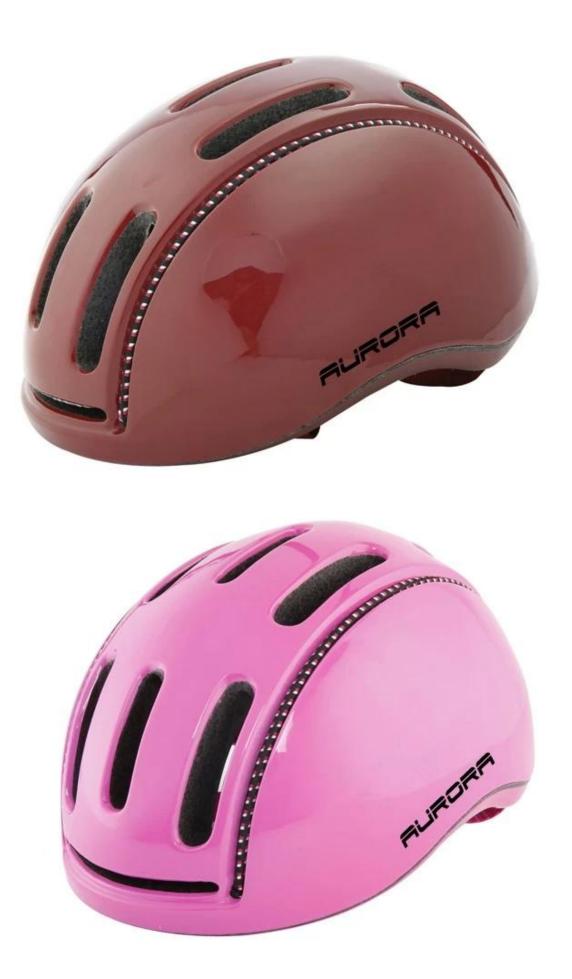

|
| Sample time               | Within 3 days after payment                                                                                                          |
| Mass Production lead time | 10-40days                                                                                                                            |
| Fearture                  | Removable visor/ Unisex/ Chic design/ Great ventilation performance/ Easy fitting system adjustment/<br>removable cover plate system |
| Alibaba Trade Assurance   | Support                                                                                                                              |

# Cool cycle helmetst pictures















## **The Customized accessories:**

There are four different helmet strap buckle for your freely choice:

- Standard ITW brand Nylon helmet buckle

- Traditional helmet buckle

- Patent self-developed magnetic buckle (the comprehensive safety, functionality and great ease of use of helmets with the "one-hand fastener", with strong magnets make them easy to close and open, very convenient and safe).

(A)

ROR

- Fidlock brand magetic buckle.

Customized varieties colors of helmet accessories for your freely choice:

- Available helmet lockable strap divider in varieties color.
- Available helmet strap buckle in varieties colors.
- Available helmet strap holder in varieties colors.

#### **Buckle Options**



# Female Parts Options To Anchor Strap





#### **Strap Buckle And Div