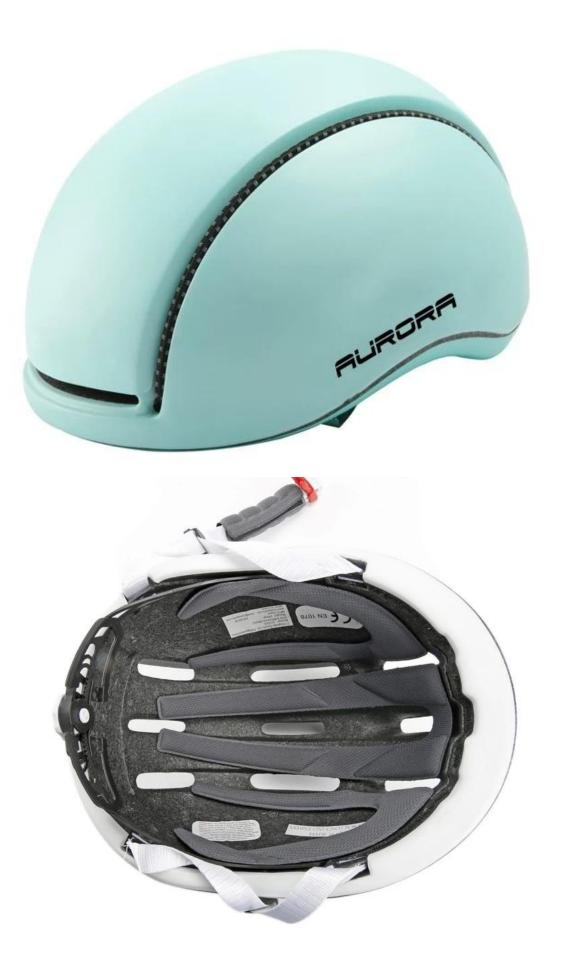

|
| Sample time               | Within 3 days after payment                                                                                                          |
| Mass Production lead time | 10-40days                                                                                                                            |
| Fearture                  | Removable visor/ Unisex/ Chic design/ Great ventilation performance/ Easy fitting system adjustment/<br>removable cover plate system |
| Alibaba Trade Assurance   | Support                                                                                                                              |

# Cool cycle helmetst pictures















## **The Customized accessories:**

There are four different helmet strap buckle for your freely choice:

- Standard ITW brand Nylon helmet buckle

- Traditional helmet buckle

- Patent self-developed magnetic buckle (the comprehensive safety, functionality and great ease of use of helmets with the "one-hand fastener", with strong magnets make them easy to close and open, very convenient and safe).

(A)

ROR

- Fidlock brand magetic buckle.

Customized varieties colors of helmet accessories for your freely choice:

- Available helmet lockable strap divider in varieties color.
- Available helmet strap buckle in varieties colors.
- Available helmet strap holder in varieties colors.

#### **Buckle Options**



# Female Parts Options To Anchor Strap





#### **Strap Buckle And Divider