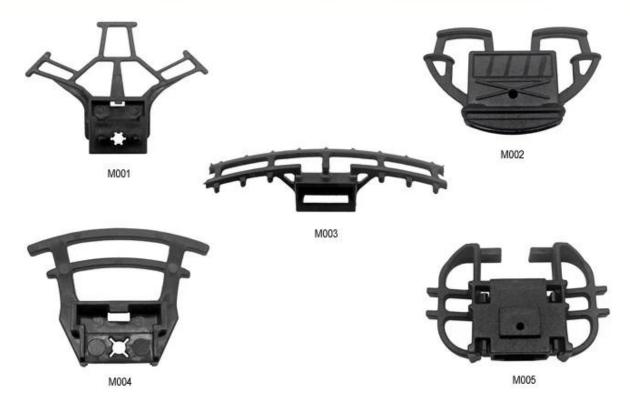

## **The Customized accessories:**

There are four different helmet strap buckle for your freely choice:

- Standard ITW brand Nylon helmet buckle

- Traditional helmet buckle

- Patent self-developed magnetic buckle (the comprehensive safety, functionality and great ease of use of helmets with the "one-hand fastener", with strong magnets make them easy to close and open, very convenient and safe).

(A)

ROR

- Fidlock brand magetic buckle.

Customized varieties colors of helmet accessories for your freely choice:

- Available helmet lockable strap divider in varieties color.
- Available helmet strap buckle in varieties colors.
- Available helmet strap holder in varieties colors.

#### **Buckle Options**