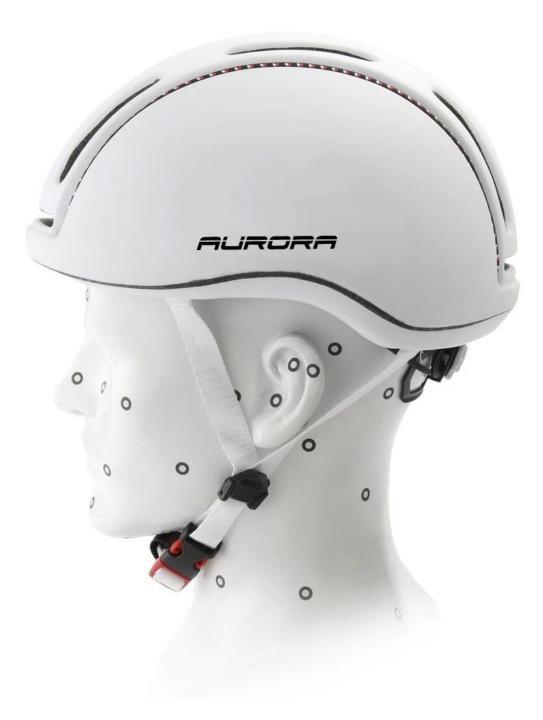

|
| Sample time               | Within 3 days after payment                                                                                                          |
| Mass Production lead time | 10-40days                                                                                                                            |
| Fearture                  | Removable visor/ Unisex/ Chic design/ Great ventilation performance/ Easy fitting system adjustment/<br>removable cover plate system |
| Alibaba Trade Assurance   | Support                                                                                                                              |

# Cool cycle helmetst pictures















## **The Customized accessories:**

There are four different helmet strap buckle for your freely choice:

- Standard ITW brand Nylon helmet buckle

- Traditional helmet buckle

- Patent self-developed magnetic buckle (the comprehensive safety, functionality and great ease of use of helmets with the "one-hand fastener", with strong magnets make them easy to close and open, very convenient and safe).

(A)

ROR

- Fidlock brand magetic buckle.

Customized varieties colors of helmet accessories for your freely choice:

- Available helmet lockable strap divider in varieties color.
- Available helmet strap buckle in varieties colors.
- Available helmet strap holder in varieties colors.

#### **Buckle Options**



# Female Parts Options To Anchor Strap





#### **Strap Buckle And Divider Opt