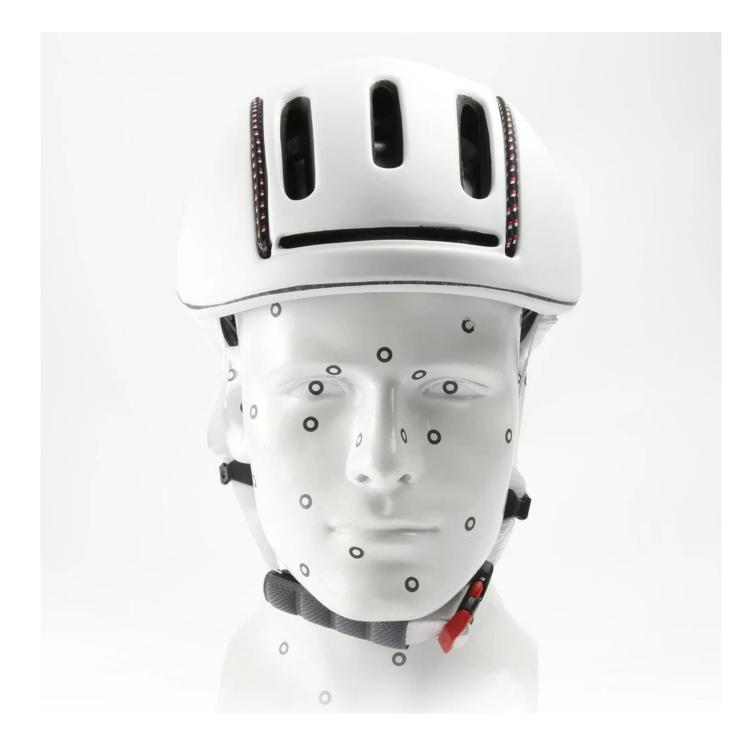

|
| Sample time               | Within 3 days after payment                                                                                                          |
| Mass Production lead time | 10-40days                                                                                                                            |
| Fearture                  | Removable visor/ Unisex/ Chic design/ Great ventilation performance/ Easy fitting system adjustment/<br>removable cover plate system |
| Alibaba Trade Assurance   | Support                                                                                                                              |

# Cool cycle helmetst pictures















## **The Customized accessories:**

There are four different helmet strap buckle for your freely choice:

- Standard ITW brand Nylon helmet buckle

- Traditional helmet buckle

- Patent self-developed magnetic buckle (the comprehensive safety, functionality and great ease of use of helmets with the "one-hand fastener", with strong magnets make them easy to close and open, very convenient and safe).

(A)

ROR

- Fidlock brand magetic buckle.

Customized varieties colors of helmet accessories for your freely choice:

- Available helmet lockable strap divider in varieties color.
- Available helmet strap buckle in varieties colors.
- Available helmet strap holder in varieties colors.

#### **Buckle Options**



# Female Parts Options To Anchor Strap





#### **Strap Buckle And Divider O