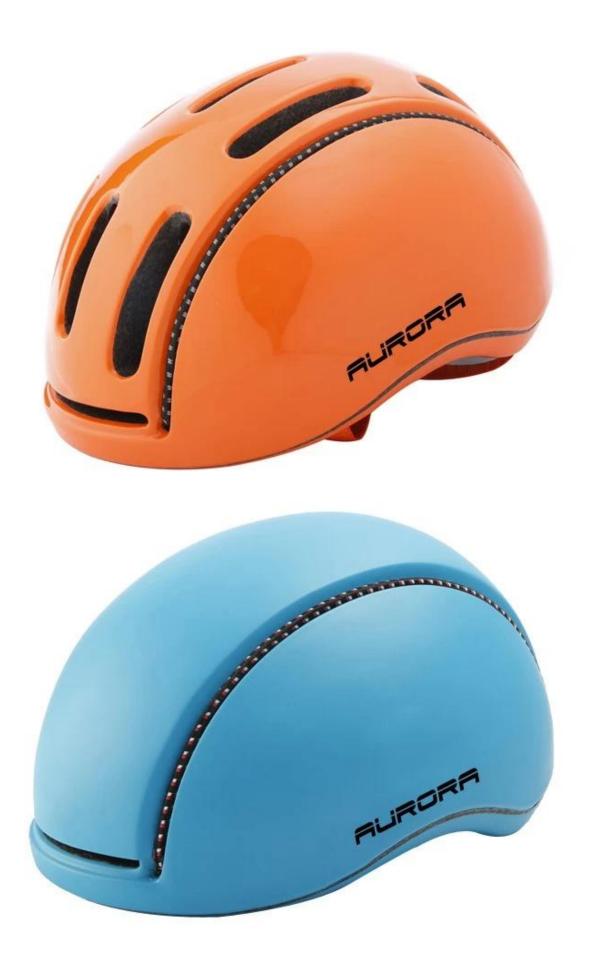

|
| Sample time               | Within 3 days after payment                                                                                                          |
| Mass Production lead time | 10-40days                                                                                                                            |
| Fearture                  | Removable visor/ Unisex/ Chic design/ Great ventilation performance/ Easy fitting system adjustment/<br>removable cover plate system |
| Alibaba Trade Assurance   | Support                                                                                                                              |

# Cool cycle helmetst pictures















## **The Customized accessories:**

There are four different helmet strap buckle for your freely choice:

- Standard ITW brand Nylon helmet buckle

- Traditional helmet buckle

- Patent self-developed magnetic buckle (the comprehensive safety, functionality and great ease of use of helmets with the "one-hand fastener", with strong magnets make them easy to close and open, very convenient and safe).

(A)

ROR

- Fidlock brand magetic buckle.

Customized varieties colors of helmet accessories for your freely choice:

- Available helmet lockable strap divider in varieties color.
- Available helmet strap buckle in varieties colors.
- Available helmet strap holder in varieties colors.

#### **Buckle Options**



# Female Parts Options To Anchor Strap





#### **Strap Buckle And Divid