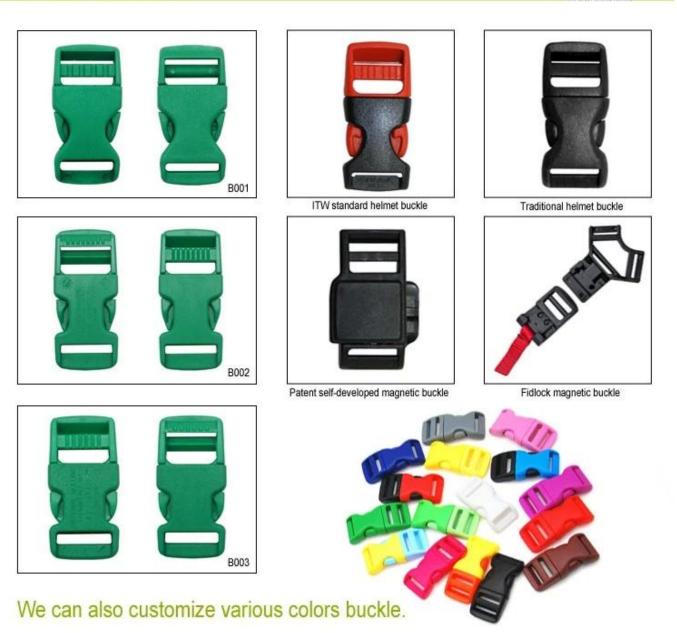

## **The Customized accessories:**

There are four different helmet strap buckle for your freely choice:

- Standard ITW brand Nylon helmet buckle

- Traditional helmet buckle

- Patent self-developed magnetic buckle (the comprehensive safety, functionality and great ease of use of helmets with the "one-hand fastener", with strong magnets make them easy to close and open, very convenient and safe).

(A)

ROR

- Fidlock brand magetic buckle.

Customized varieties colors of helmet accessories for your freely choice:

- Available helmet lockable strap divider in varieties color.
- Available helmet strap buckle in varieties colors.
- Available helmet strap holder in varieties colors.

#### **Buckle Options**