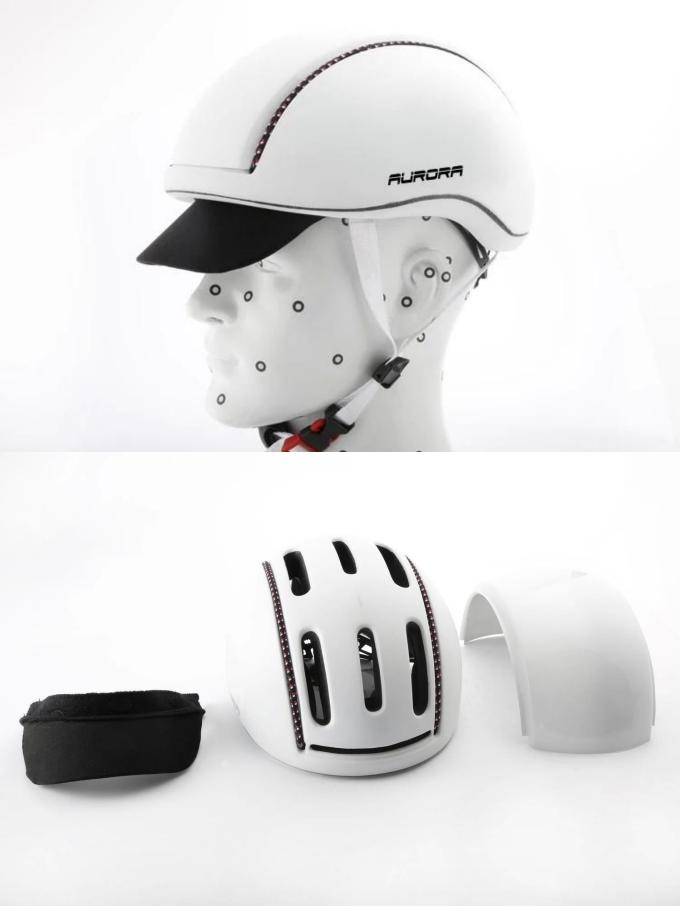

# **Product Description:**

| Product name              | road bikes helmets                                                                                                                   |
|---------------------------|--------------------------------------------------------------------------------------------------------------------------------------|
| Model number              | AU-BH13                                                                                                                              |
| Material                  | PC shell + High Density EPS + Mesh liner                                                                                             |
| Head circumference        | S/M, M/L Patented rotating dial adjustment head lock                                                                                 |
| Logo custom               | Silk screen printing, color sticker, epoxy(dome) sticker, metallic sticker                                                           |
| Master carton size        | 73*58*35cm                                                                                                                           |
| Packaging                 | 12pcs/ctn                                                                                                                            |
| Price term                | FOB/CFR                                                                                                                              |
| Shipping                  | bicycle helmet covers fashion sample by express, bulk production by air freight or sea transportation                                |
| Payment terms             | TT, Western Union, PayPal                                                                                                            |
| Sample time               | Within 3 days after payment                                                                                                          |
| Mass Production lead time | 10-40days                                                                                                                            |
| Fearture                  | Removable visor/ Unisex/ Chic design/ Great ventilation performance/ Easy fitting system adjustment/<br>removable cover plate system |
| Alibaba Trade Assurance   | Support                                                                                                                              |

# Cool cycle helmetst pictures